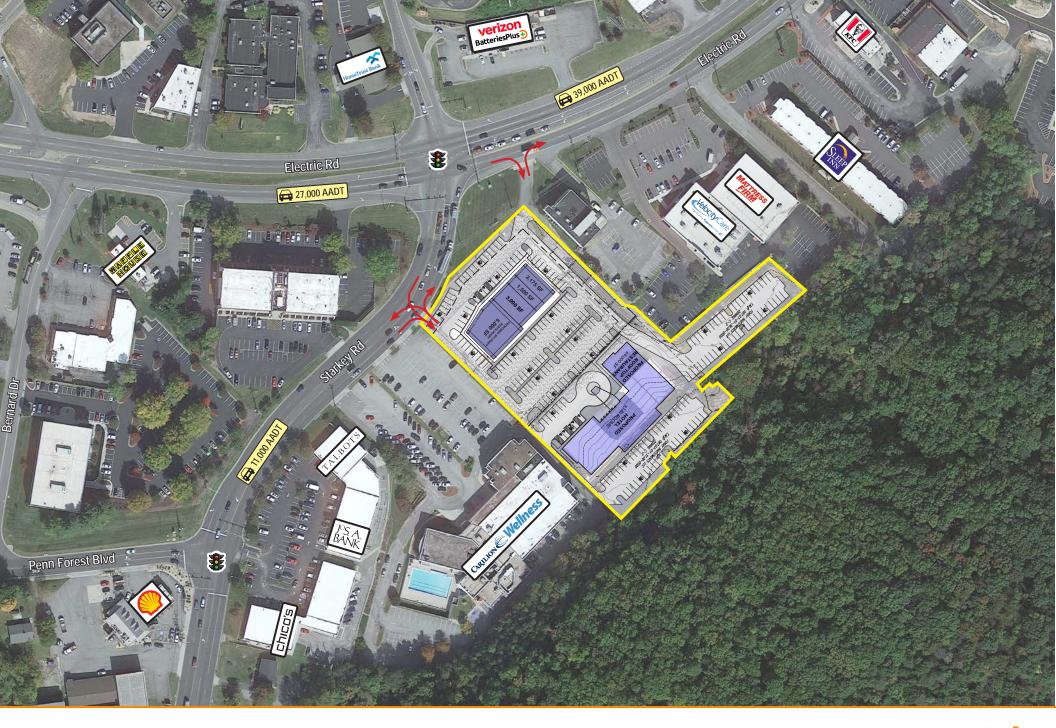

# **Property Aerial**

TRAFFIC COUNT

**39,000 AADT** (Electric Road)

**11,000 AADT** (Starkey Road)