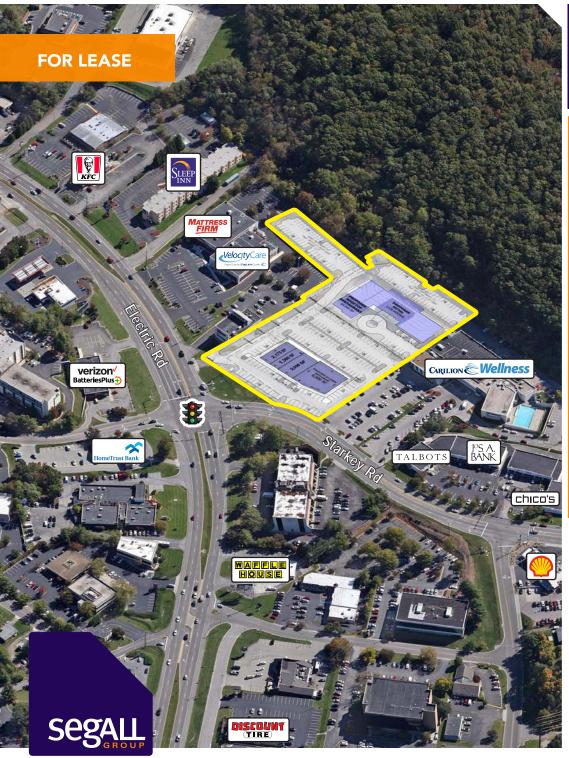

#### **Overview**

New development site, with restaurant space available, located at the most prominent intersection along Route 419/Electric Road in the Tanglewood area of Southwest Roanoke County, this 3.74-acre redevelopment opportunity sits elevated at the signalized intersection of Electric Road (39,000 AADT) and Starkey Road (11,000 AADT). Offering exceptional visibility and access, the development will include a 120-room hotel with rooftop restaurant/bar and 12,000 SF of retail space fronting Electric Road. The property features abundant parking with approximately 380 spaces and a cross-easement with neighboring Carilion Wellness. The site is ideally positioned just a half-mile from Tanglewood Mall and surrounded by one of the region's most vibrant office, retail, and restaurant corridors.

#### **Quick Facts**

Availability 2026

Size See plan (subject to change)

Rental Rate Negotiable
Parking 373 spaces

Cross-easement with adjacent Carilion Wellness

| 2024 Demographics |                       | 1 mile    | 3 miles   | 5 miles  |
|-------------------|-----------------------|-----------|-----------|----------|
|                   | POPULATION            | 6,280     | 48,890    | 104,497  |
|                   | HOUSEHOLDS            | 2,946     | 22,118    | 46,391   |
| (ŝ)               | AVG. HH<br>INCOME     | \$116,884 | \$116,449 | \$97,509 |
| 0                 | DAYTIME<br>POPULATION | 9,377     | 67,711    | 132,382  |

TRAFFIC COUNT

**39,000 AADT** (Electric Road)

**11,000 AADT** (Starkey Road)