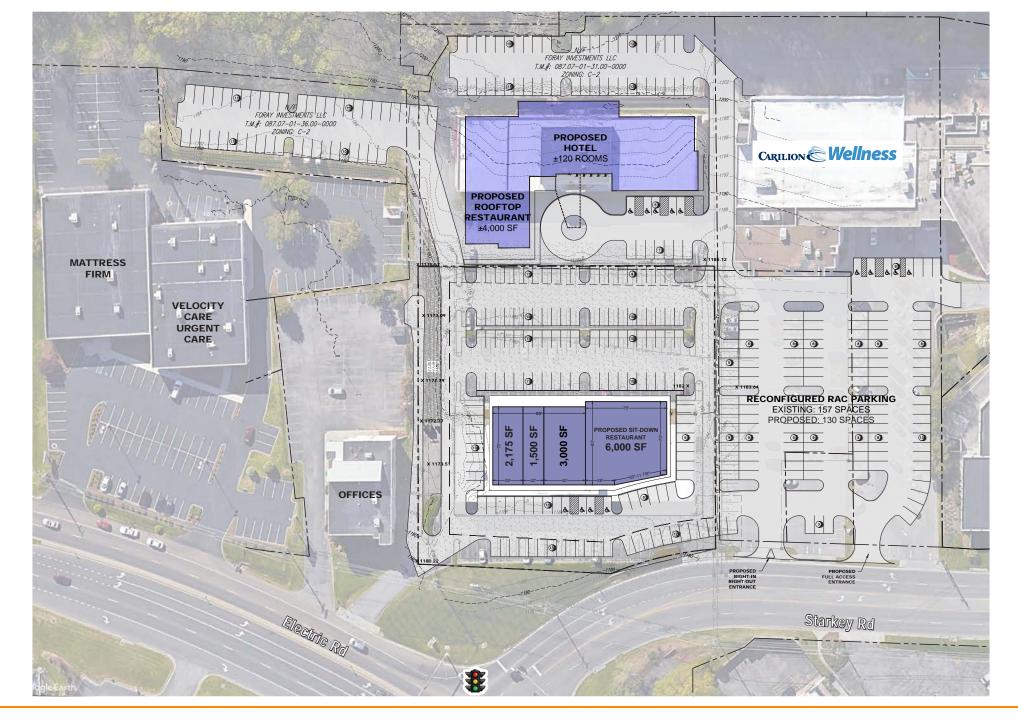

## **Conceptual Site Plan**

#### **Overview**

New development site, with restaurant space available, located at the most prominent intersection along Route 419/Electric Road in the Tanglewood area of Southwest Roanoke County, this 3.74-acre redevelopment opportunity sits elevated at the signalized intersection of Electric Road (39,000 AADT) and Starkey Road (11,000 AADT). Offering exceptional visibility and access, the development will include a 120-room hotel with rooftop restaurant/bar and 12,000 SF of retail space fronting Electric Road. The property features abundant parking with approximately 380 spaces and a cross-easement with neighboring Carilion Wellness. The site is ideally positioned just a half-mile from Tanglewood Mall and surrounded by one of the region's most vibrant office, retail, and restaurant corridors.