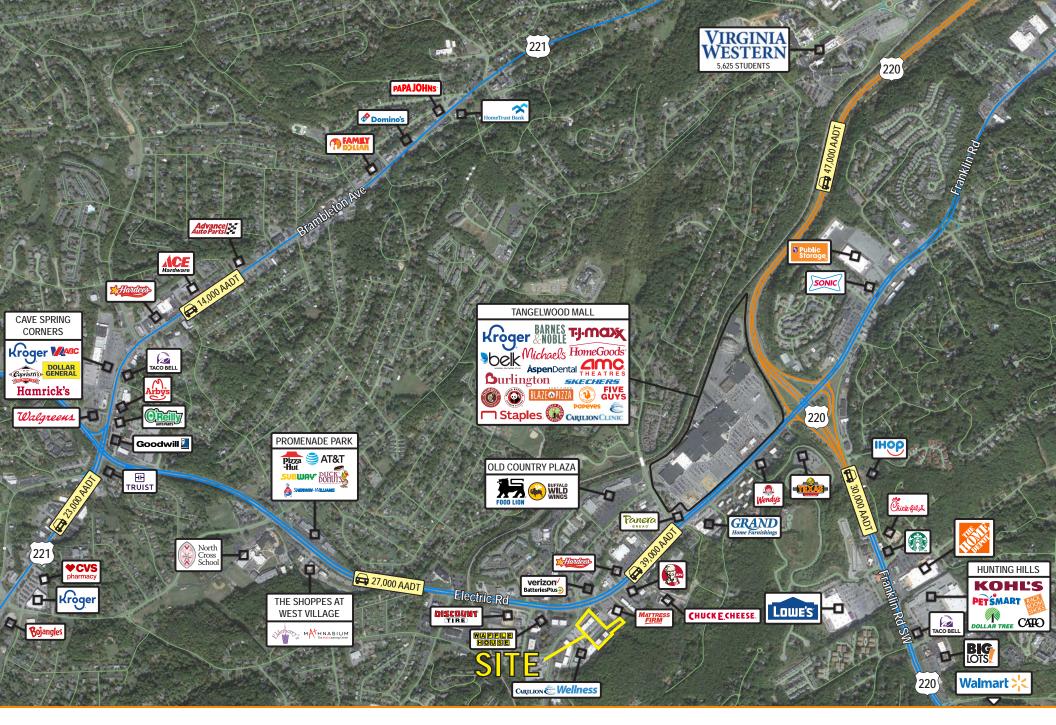

s.

#### **Quick Facts**

Availability 2026

Size See plan (subject to change)

Rental Rate Negotiable
Parking 373 spaces

Cross-easement with adjacent Carilion Wellness

| 2024 Demographics |                       | 1 mile    | 3 miles   | 5 miles  |
|-------------------|-----------------------|-----------|-----------|----------|
|                   | POPULATION            | 6,280     | 48,890    | 104,497  |
|                   | HOUSEHOLDS            | 2,946     | 22,118    | 46,391   |
| (ŝ)               | AVG. HH<br>INCOME     | \$116,884 | \$116,449 | \$97,509 |
| 0                 | DAYTIME<br>POPULATION | 9,377     | 67,711    | 132,382  |



TRAFFIC COUNT

**39,000 AADT** (Electric Road)

**11,000 AADT** (Starkey Road)





## **Conceptual Site Plan**





# **Property Aerial**





## **Market Aerial**

# Interested? Contact:

## **Trey Blankinship**

- tblankinship@segallgroup.com
- 804.336.2501
- 804.516.1205

### Jamie Lanham

- jlanham@segallgroup.com
- 804.336.2501
- 410.336.0138





605 South Eden Street Suite 200 Baltimore, MD 21231 410.753.3000 8245 Boone Boulevard Suite 800 Tysons, VA 22182 202.833.3830 4870 Sadler Road Suite 300 Glen Allen, VA 23060 804.336.2501 www.segallgroup.com

Member of

REALTY