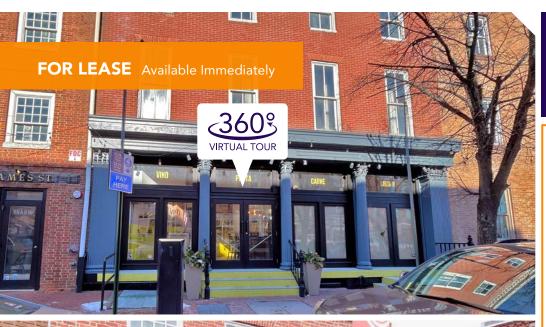

### **Overview**

Prime second gen restaurant opportunities for lease at the intersection of Broadway & Thames Street in the center of Baltimore's Fells Point neighborhood. Just steps away from the waterfront and Broadway Market, the spaces are connected to the historic and iconic 80-room high-end boutique hotel.

### **Quick Facts**

**Availability Immediate** 

Size 1640 Thames Street: ±4,200 square feet

**CUP** 

812 South Broadway: ±2,300 square feet

**Gross Rent** Negotiable

**Nearby Tenants** 

JNIVERSITY & MEDICINE Government, Community &