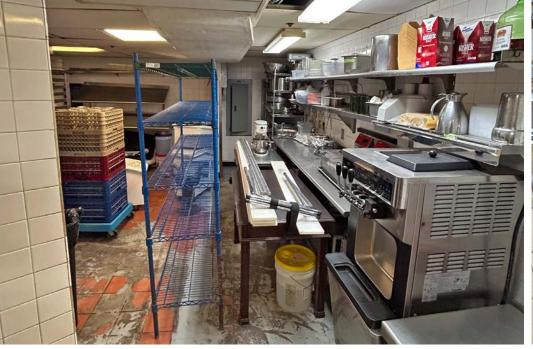

TRAFFIC COUNT

8,433 AADT (N Broadway)

9,830 AADT (Aliceanna St)

812 S Broadway - Interior Gallery

812 S Broadway - Interior Gallery