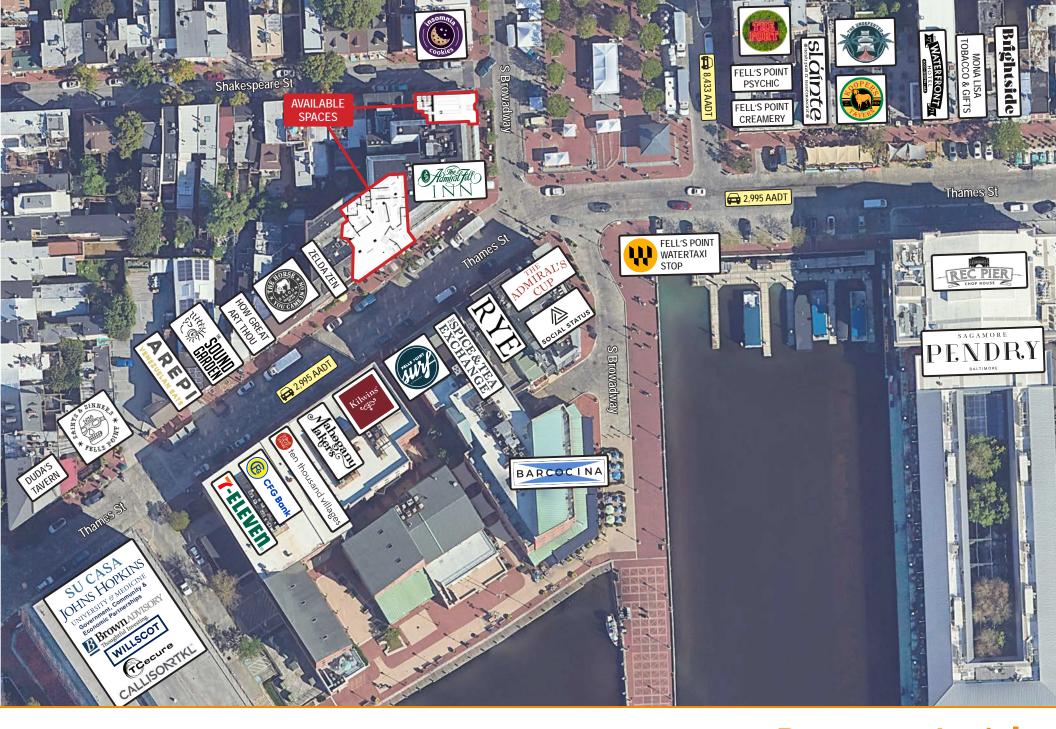

feet

**Gross Rent** Negotiable

**Nearby Tenants** 



JNIVERSITY & MEDICINE Government, Community &



| 2024 Demographics  | 0.5 mile  | 1 miles   | 1.5 miles |
|--------------------|-----------|-----------|-----------|
| POPULATION         | 9,257     | 37,242    | 87,123    |
| HOUSEHOLDS         | 5,212     | 19,132    | 42,975    |
| AVG. HH<br>INCOME  | \$140,076 | \$148,636 | \$129,482 |
| DAYTIME POPULATION | 17,152    | 71,784    | 173,731   |
|                    | <u> </u>  |           |           |



TRAFFIC COUNT

8,433 AADT (N Broadway)

9,830 AADT (Aliceanna St)















812 S Broadway - Interior Gallery











812 S Broadway - Interior Gallery



















## **1640 Thames Street - Interior Gallery**











**1640 Thames Street - Interior Gallery** 





# **Property Aerial**





### **Market Aerial**

# Interested? **Contact:**

#### Jamie Lanham

- jlanham@segallgroup.com
- 804.336.2501
- 410.336.0138

### Marcelo Grosberg

- mgrosberg@segallgroup.com
- 410.753.3948
- 443.927.6100





605 South Eden Street Suite 200 Baltimore, MD 21231 410.753.3000

#### DC • Northern VA

8245 Boone Boulevard Suite 800 Tysons, VA 22182 202.833.3830

#### **Richmond**

4870 Sadler Road Suite 300 Glen Allen, VA 23060 804.336.2501

www.segallgroup.com

Member of

REALTY RESOURCES