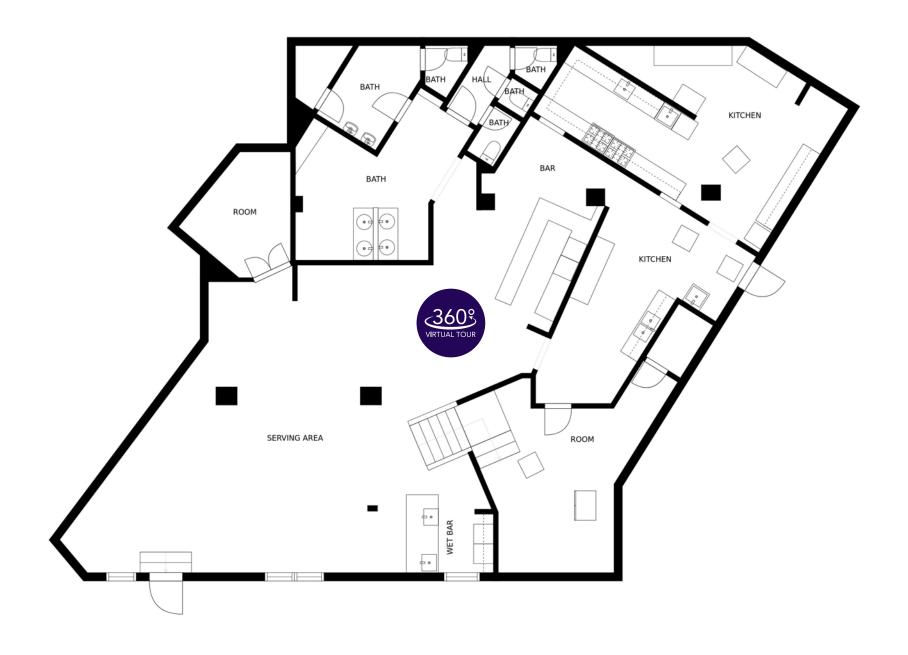

### **Quick Facts**

**Availability Immediate** 

Size 1640 Thames Street: ±4,200 square feet

**CUP** 

812 South Broadway: ±2,300 square feet

**Gross Rent** Negotiable

**Nearby Tenants** 

JNIVERSITY & MEDICINE Government, Community &

## **1640 Thames Street - Interior Gallery**

**1640 Thames Street - Interior Gallery** 