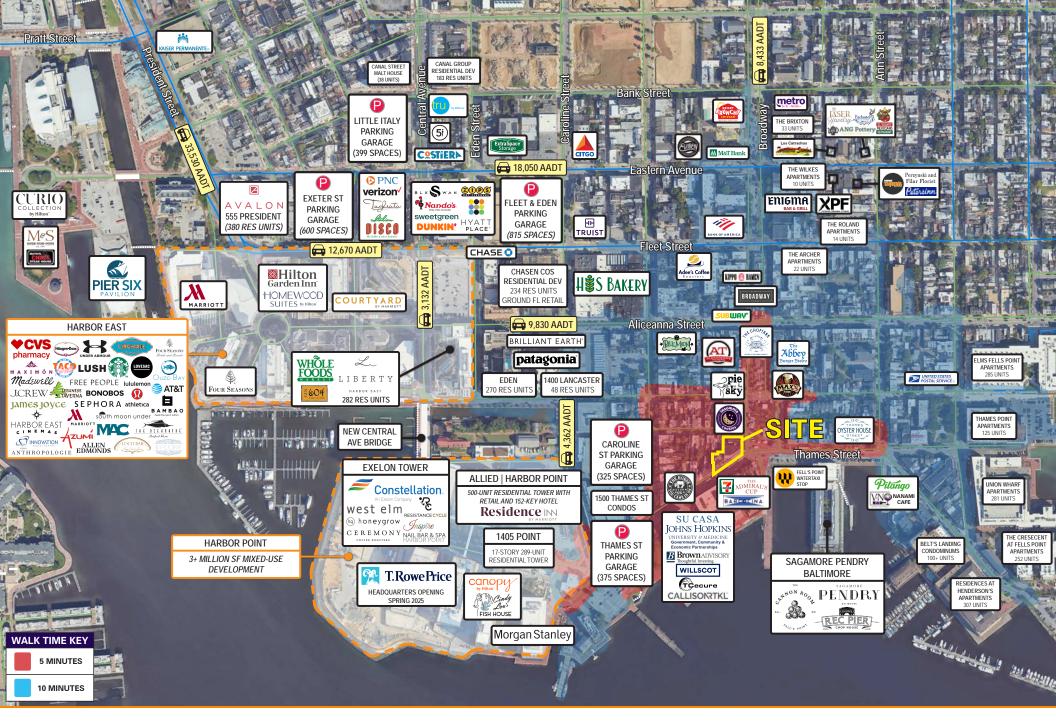

able

**Nearby Tenants** 



JNIVERSITY & MEDICINE Government, Community &



| 2024 Demographics  | 0.5 mile  | 1 miles   | 1.5 miles |
|--------------------|-----------|-----------|-----------|
| POPULATION         | 9,257     | 37,242    | 87,123    |
| HOUSEHOLDS         | 5,212     | 19,132    | 42,975    |
| AVG. HH<br>INCOME  | \$140,076 | \$148,636 | \$129,482 |
| DAYTIME POPULATION | 17,152    | 71,784    | 173,731   |
|                    | <u> </u>  |           |           |



TRAFFIC COUNT

8,433 AADT (N Broadway)

9,830 AADT (Aliceanna St)















812 S Broadway - Interior Gallery











812 S Broadway - Interior Gallery



















## **1640 Thames Street - Interior Gallery**











**1640 Thames Street - Interior Gallery** 





# **Property Aerial**





### **Market Aerial**

# Interested? **Contact:**

#### Jamie Lanham

- jlanham@segallgroup.com
- 804.336.2501
- 410.336.0138

### Marcelo Grosberg

- mgrosberg@segallgroup.com
- 410.753.3948
- 443.927.6100





605 South Eden Street Suite 200 Baltimore, MD 21231 410.753.3000

#### DC • Northern VA

8245 Boone Boulevard Suite 800 Tysons, VA 22182 202.833.3830

#### **Richmond**

4870 Sadler Road Suite 300 Glen Allen, VA 23060 804.336.2501

www.segallgroup.com

Member of

REALTY RESOURCES