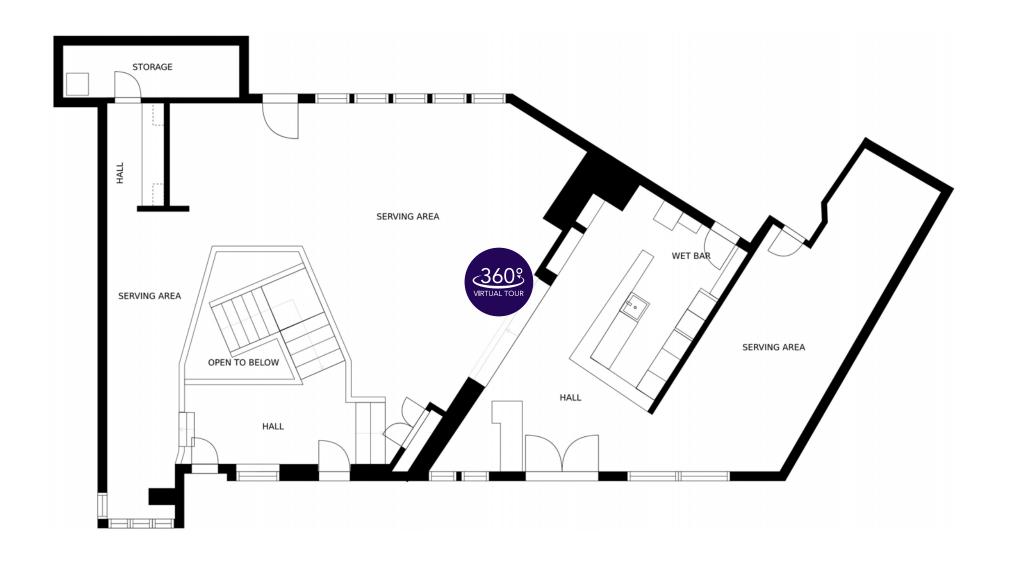

**Availability Immediate** 

Size 1640 Thames Street: ±4,200 square feet

**CUP** 

812 South Broadway: ±2,300 square feet

**Gross Rent** Negotiable

**Nearby Tenants** 



JNIVERSITY & MEDICINE Government, Community &



| 2024 Demographics  | 0.5 mile  | 1 miles   | 1.5 miles |
|--------------------|-----------|-----------|-----------|
| POPULATION         | 9,257     | 37,242    | 87,123    |
| HOUSEHOLDS         | 5,212     | 19,132    | 42,975    |
| AVG. HH<br>INCOME  | \$140,076 | \$148,636 | \$129,482 |
| DAYTIME POPULATION | 17,152    | 71,784    | 173,731   |
|                    | <u> </u>  |           |           |



TRAFFIC COUNT

8,433 AADT (N Broadway)

9,830 AADT (Aliceanna St)















812 S Broadway - Interior Gallery











812 S Broadway - Interior Gallery



















## **1640 Thames Street - Interior Gallery**











**1640 Thames Street - Interior Gallery** 





# **Property Aerial**





### **Market Aerial**

# Interested? **Contact:**

#### Jamie Lanham

- jlanham@segallgroup.com
- 804.336.2501
- 410.336.0138

### Marcelo Grosberg

- mgrosberg@segallgroup.com
- 410.753.3948
- 443.927.6100





605 South Eden Street Suite 200 Baltimore, MD 21231 410.753.3000

#### DC • Northern VA

8245 Boone Boulevard Suite 800 Tysons, VA 22182 202.833.3830

#### **Richmond**

4870 Sadler Road Suite 300 Glen Allen, VA 23060 804.336.2501

www.segallgroup.com

Member of

REALTY RESOURCES