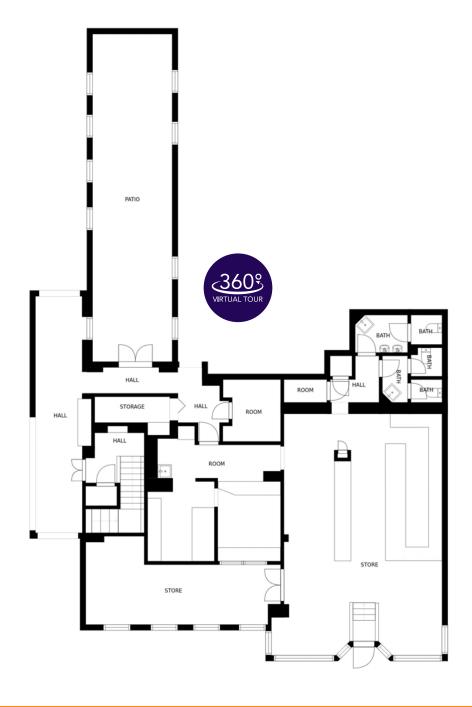

### **Quick Facts**

**Availability Immediate** 

Size 1640 Thames Street: ±4,200 square feet

**CUP** 

812 South Broadway: ±2,300 square feet

**Gross Rent** Negotiable

**Nearby Tenants** 

JNIVERSITY & MEDICINE Government, Community &