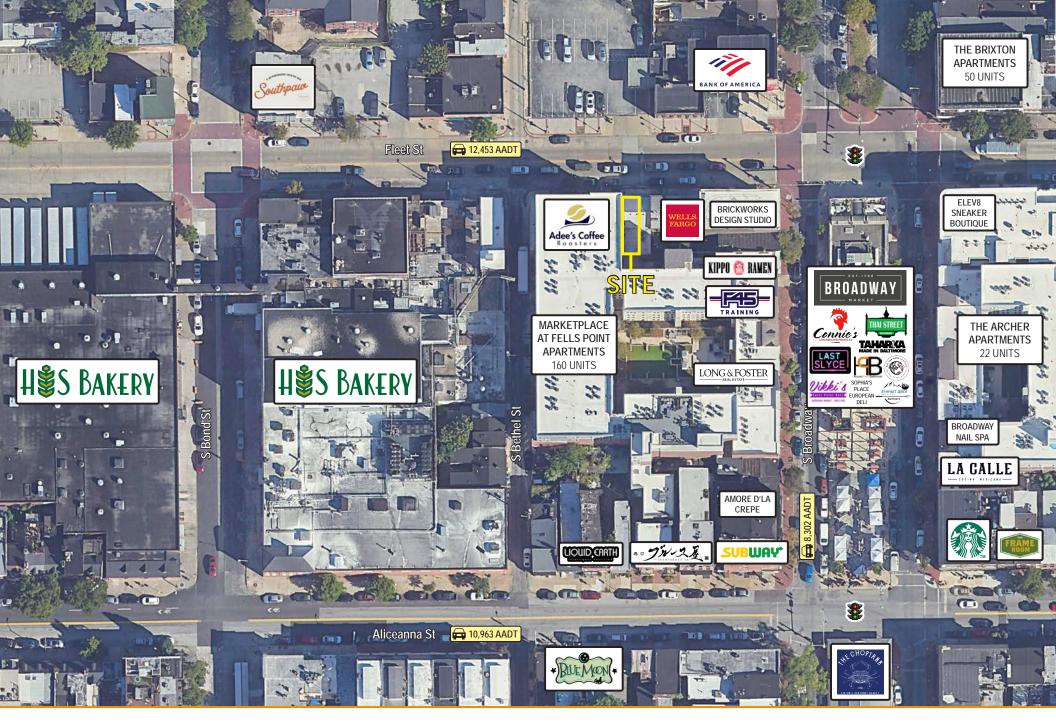

## **Property Aerial**

### **Overview**

Prime retail/office opportunity in the heart of Fells Point, just steps away from Broadway Market. Fells Point is filled with a wide array of boutiques, restaurants and bars that drive both local customers and tourists to the neighborhood daily. This recently renovated property has excellent foot traffic and visibility to Fleet Street. An ideal opportunity for quasi retail or office users seeking a space in a walkable urban setting of Baltimore City.

TRAFFIC COUNT

**12,453 AADT 8,302 AADT** (Fleet Street) (N Broadway)

FIRST FLOOR PLAN