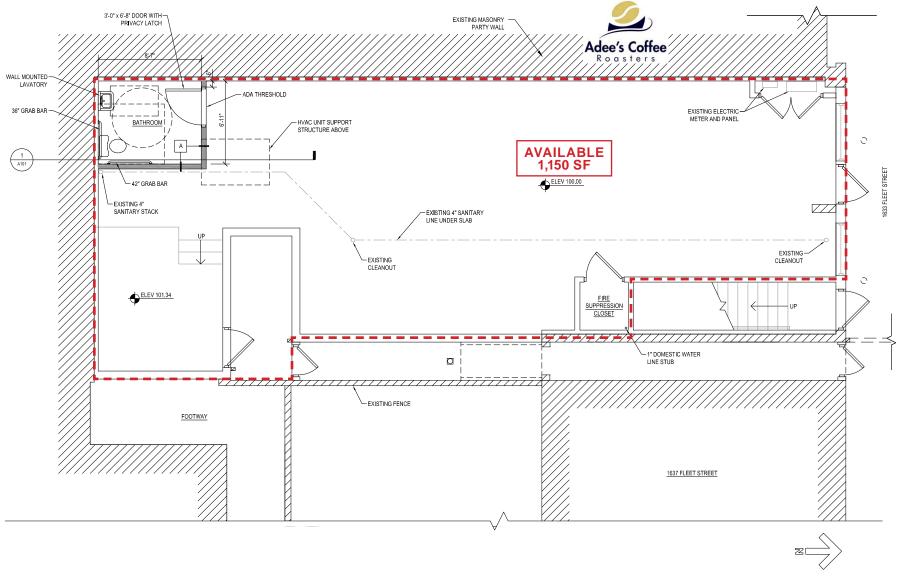

### **Quick Facts**

**Availability** Immediate

Size 1,150 square feet

Rental Rate Negotiable

Net Charges CAM: None; TAX: \$4.00 psf; INS: \$0.77 psf

**Nearby Tenants** 

| 2023 Demographics  | 0.5 mile       | 1 mile    | 1.5 miles |
|--------------------|----------------|-----------|-----------|
| POPULATION         | 12,384         | 34,026    | 91,522    |
| HOUSEHOLDS         | 6,667          | 17,473    | 44,913    |
| AVG. HH<br>INCOME  | \$148,277      | \$149,820 | \$129,474 |
| DAYTIME POPULATION | 20,534         | 72,043    | 174,439   |
| <u>a</u>           | 12 453 A A D T |           |           |

TRAFFIC COUNT

**12,453 AADT 8,302 AADT** (Fleet Street) (N Broadway)

FIRST FLOOR PLAN