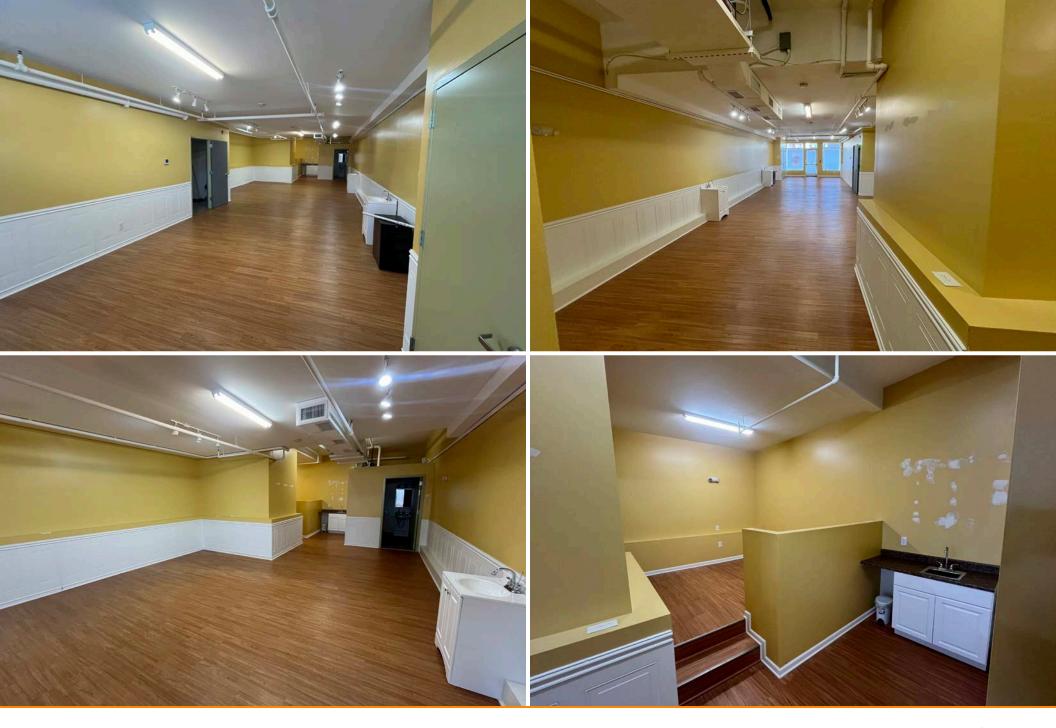

### **Overview**

Prime retail/office opportunity in the heart of Fells Point, just steps away from Broadway Market. Fells Point is filled with a wide array of boutiques, restaurants and bars that drive both local customers and tourists to the neighborhood daily. This recently renovated property has excellent foot traffic and visibility to Fleet Street. An ideal opportunity for quasi retail or office users seeking a space in a walkable urban setting of Baltimore City.

### **Quick Facts**

**Availability** Immediate

Size 1,150 square feet

Rental Rate Negotiable

Net Charges CAM: None; TAX: \$4.00 psf; INS: \$0.77 psf

**Nearby Tenants** 

| 2023 Demographics  | 0.5 mile       | 1 mile    | 1.5 miles |
|--------------------|----------------|-----------|-----------|
| POPULATION         | 12,384         | 34,026    | 91,522    |
| HOUSEHOLDS         | 6,667          | 17,473    | 44,913    |
| AVG. HH<br>INCOME  | \$148,277      | \$149,820 | \$129,474 |
| DAYTIME POPULATION | 20,534         | 72,043    | 174,439   |
| <u>a</u>           | 12 453 A A D T |           |           |