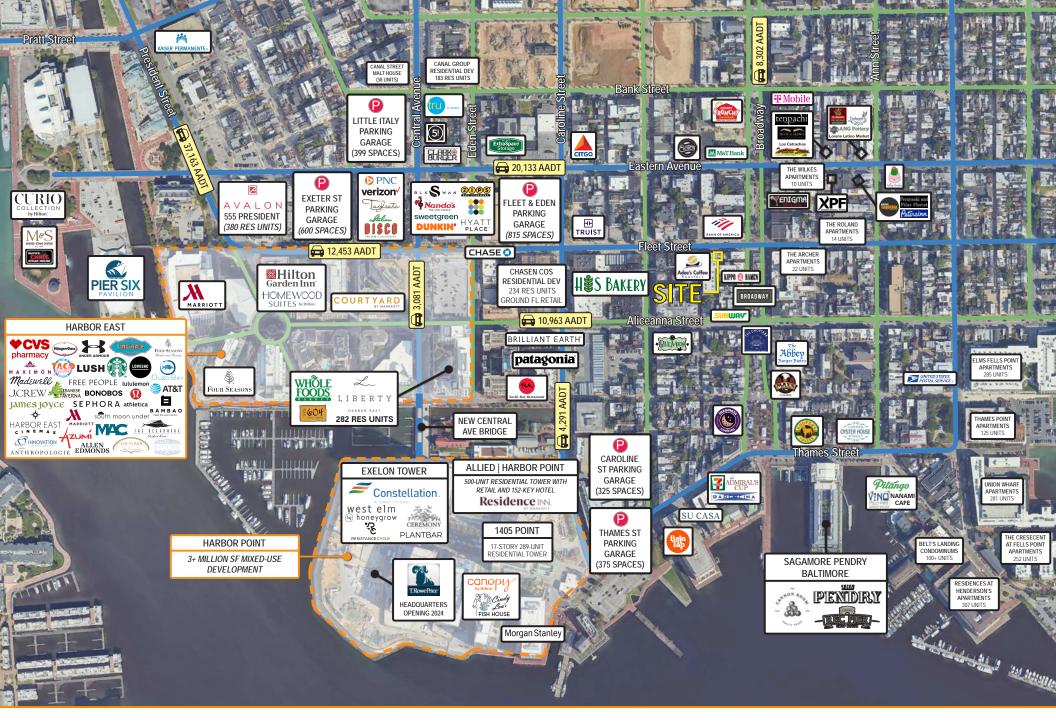

lkable urban setting of Baltimore City.

### **Quick Facts**

**Availability** Immediate

Size 1,150 square feet

Rental Rate Negotiable

Net Charges CAM: None; TAX: \$4.00 psf; INS: \$0.77 psf

**Nearby Tenants** 









| 2023 Demographics  | 0.5 mile       | 1 mile    | 1.5 miles |
|--------------------|----------------|-----------|-----------|
| POPULATION         | 12,384         | 34,026    | 91,522    |
| HOUSEHOLDS         | 6,667          | 17,473    | 44,913    |
| AVG. HH<br>INCOME  | \$148,277      | \$149,820 | \$129,474 |
| DAYTIME POPULATION | 20,534         | 72,043    | 174,439   |
| <u>a</u>           | 12 453 A A D T |           |           |



TRAFFIC COUNT

**12,453 AADT 8,302 AADT** (Fleet Street) (N Broadway)







FIRST FLOOR PLAN







## **Property Aerial**





## **Market Aerial**

# Interested? **Contact:**

## Marcelo Grosberg

mgrosberg@segallgroup.com

410.753.3948

443.927.6100





605 South Eden Street Suite 200 Baltimore, MD 21231 410.753.3000

#### DC • Northern VA

8245 Boone Boulevard Suite 800 Tysons, VA 22182 202.833.3830

#### Richmond

4870 Sadler Road Suite 300 Glen Allen, VA 23060 804.336.2501

www.segallgroup.com

Member of

REALTY RESOURCES