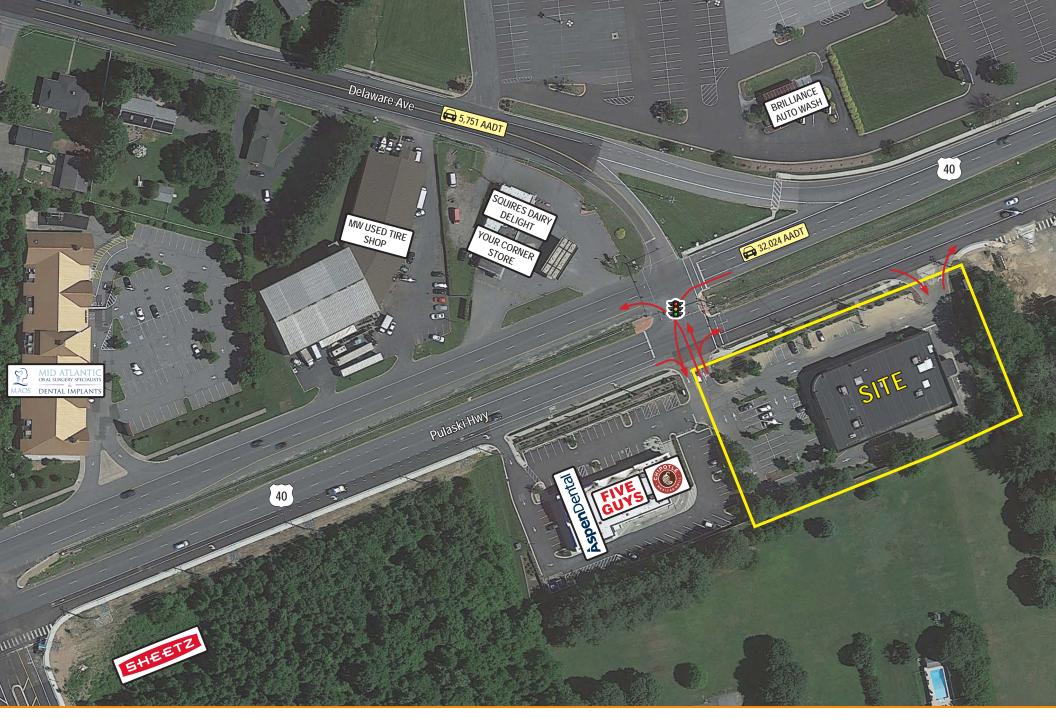

## **Property Aerial**

#### **Overview**

High profile free-standing building on busy US-40 / Pulaski Highway in Elkton, MD. The property shares signalized access with an adjacent multitenant building consisting of Chipotle, Five Guys and Aspen Dental. Convenient parking makes this an appealing option for tenants seeking a regionally accessible retail location in this northeast Maryland submarket.