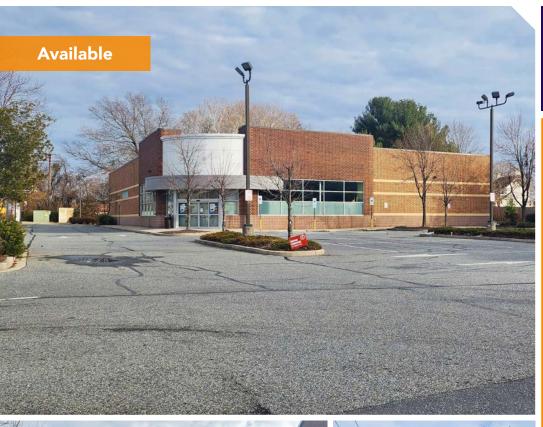

## 728 E. Pulaski Highway Elkton, MD 21921

#### **Overview**

High profile free-standing building on busy US-40 / Pulaski Highway in Elkton, MD. The property shares signalized access with an adjacent multitenant building consisting of Chipotle, Five Guys and Aspen Dental. Convenient parking makes this an appealing option for tenants seeking a regionally accessible retail location in this northeast Maryland submarket.

#### **Quick Facts**

Availability Immediate

14,696 square feet (Lot - 1.5793 Acres) Size

**Property Taxes** \$55,720.66 (2023)

**Parking** 46 spaces

BG - Business General District Zoning

**Nearby Tenants Aspen**Dental