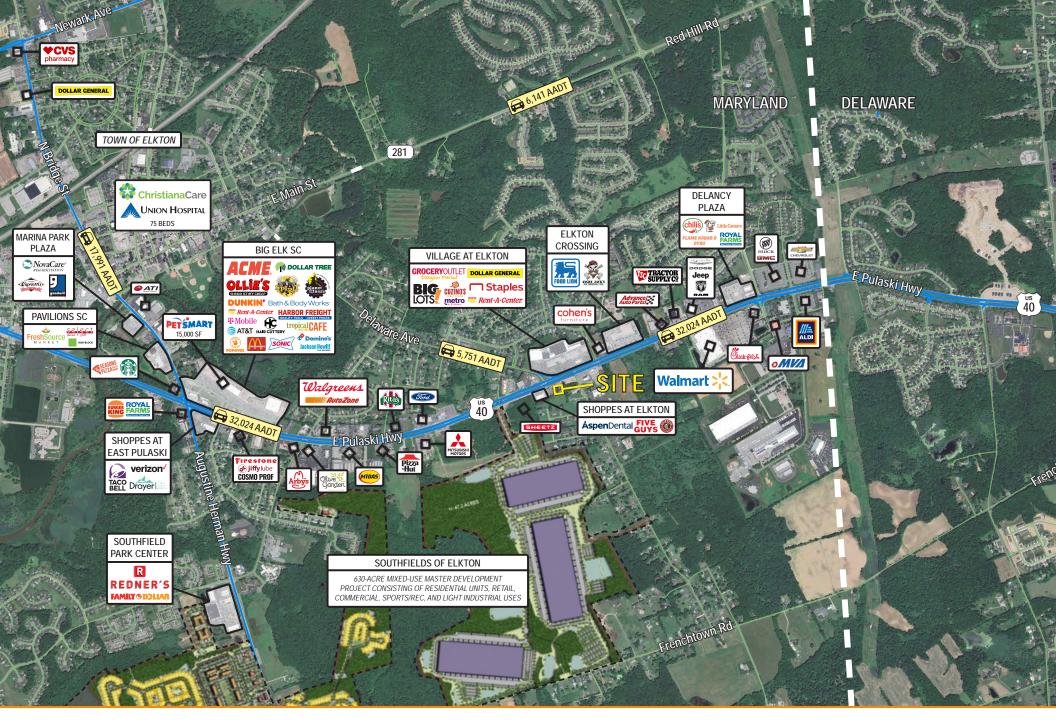

ck Facts**

Availability Immediate

14,696 square feet (Lot - 1.5793 Acres) Size

**Property Taxes** \$55,720.66 (2023)

**Parking** 46 spaces

BG - Business General District Zoning

**Nearby Tenants Aspen**Dental





| 2023 Demographics |                       | 1 mile   | 3 miles  | 5 miles  |
|-------------------|-----------------------|----------|----------|----------|
|                   | POPULATION            | 4,861    | 29,979   | 69,684   |
| <b>(1)</b>        | HOUSEHOLDS            | 1,758    | 10,955   | 26,190   |
| 15                | AVG. HH<br>INCOME     | \$83,454 | \$98,955 | \$98,185 |
|                   | DAYTIME<br>POPULATION | 7,841    | 36,825   | 67,777   |



TRAFFIC COUNT

32,024 AADT (Pulaski Highway)









## **Property Aerial**





## **Market Aerial**





### **Market Aerial**

# Interested? Contact:

#### **Jonathan Garritt**

- jgarritt@segallgroup.com
- 410.753.3942
- 443.223.0662





605 South Eden Street Suite 200 Baltimore, MD 21231 410.753.3000 8245 Boone Boulevard Suite 800 Tysons, VA 22182 202.833.3830 4870 Sadler Road Suite 300 Glen Allen, VA 23060 804.336.2501 www.segallgroup.com

Member of

REALTY RESOURCES