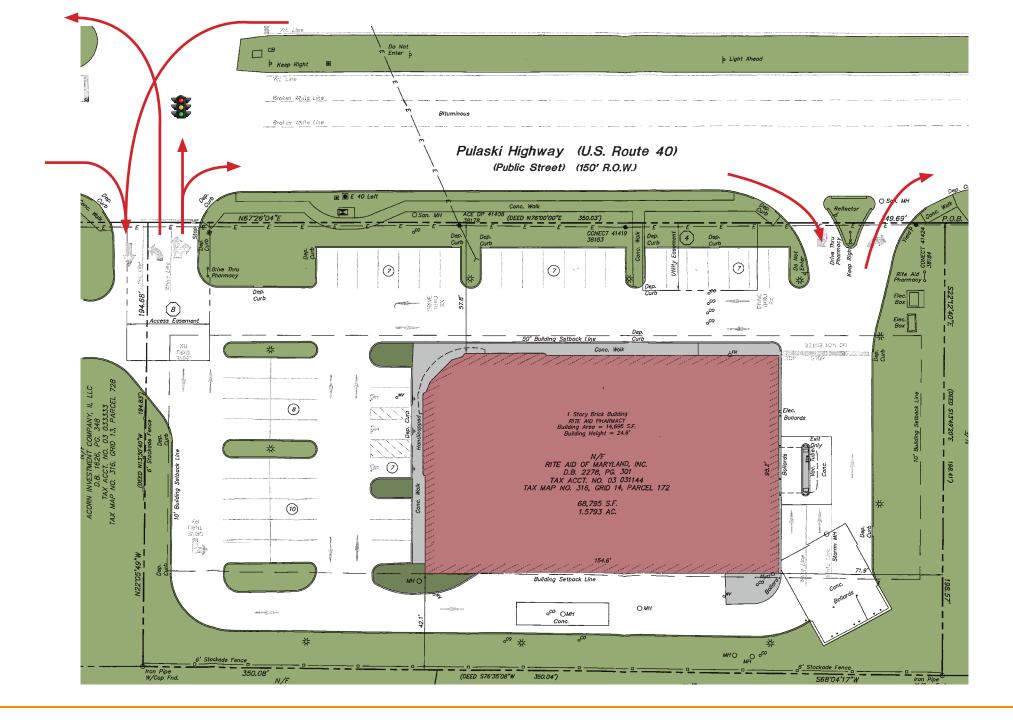

#### **Overview**

High profile free-standing building on busy US-40 / Pulaski Highway in Elkton, MD. The property shares signalized access with an adjacent multitenant building consisting of Chipotle, Five Guys and Aspen Dental. Convenient parking makes this an appealing option for tenants seeking a regionally accessible retail location in this northeast Maryland submarket.

#### **Quick Facts**

Availability Immediate

14,696 square feet (Lot - 1.5793 Acres) Size

**Property Taxes** \$55,720.66 (2023)

**Parking** 46 spaces

BG - Business General District Zoning

**Nearby Tenants Aspen**Dental