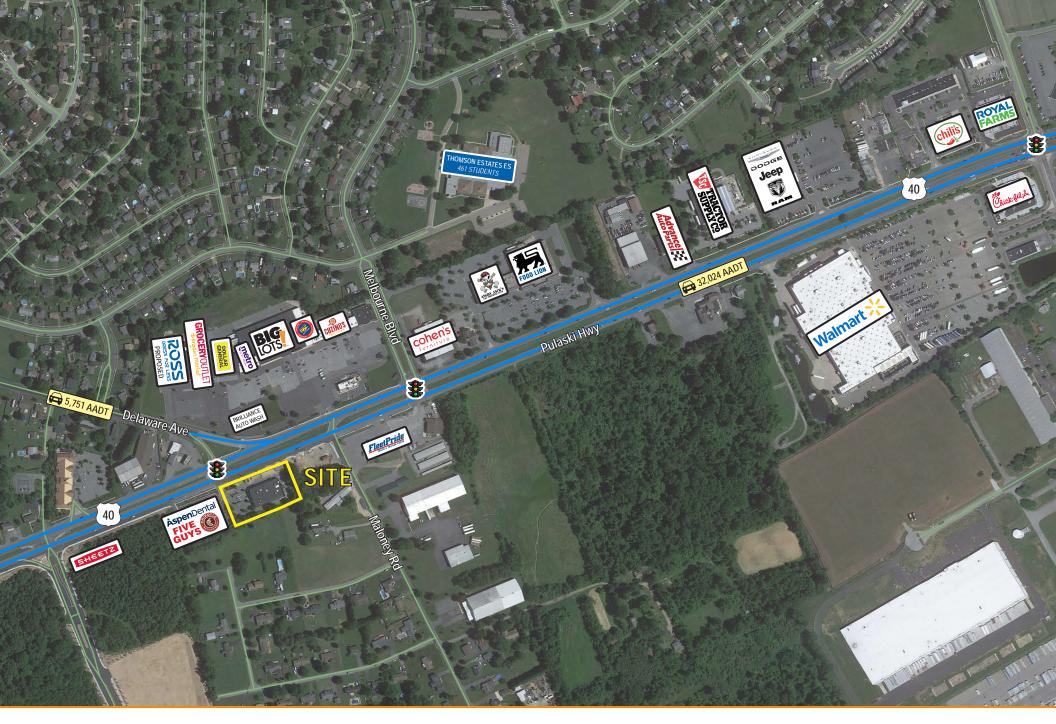

and submarket.

#### **Quick Facts**

Availability Immediate

14,696 square feet (Lot - 1.5793 Acres) Size

**Property Taxes** \$55,720.66 (2023)

**Parking** 46 spaces

BG - Business General District Zoning

**Nearby Tenants Aspen**Dental





| 2023 Demographics |                       | 1 mile   | 3 miles  | 5 miles  |
|-------------------|-----------------------|----------|----------|----------|
|                   | POPULATION            | 4,861    | 29,979   | 69,684   |
| <b>(1)</b>        | HOUSEHOLDS            | 1,758    | 10,955   | 26,190   |
| 15                | AVG. HH<br>INCOME     | \$83,454 | \$98,955 | \$98,185 |
|                   | DAYTIME<br>POPULATION | 7,841    | 36,825   | 67,777   |



TRAFFIC COUNT

32,024 AADT (Pulaski Highway)









## **Property Aerial**





## **Market Aerial**





### **Market Aerial**

# Interested? Contact:

#### **Jonathan Garritt**

- jgarritt@segallgroup.com
- 410.753.3942
- 443.223.0662





605 South Eden Street Suite 200 Baltimore, MD 21231 410.753.3000 8245 Boone Boulevard Suite 800 Tysons, VA 22182 202.833.3830 4870 Sadler Road Suite 300 Glen Allen, VA 23060 804.336.2501 www.segallgroup.com

Member of

REALTY RESOURCES