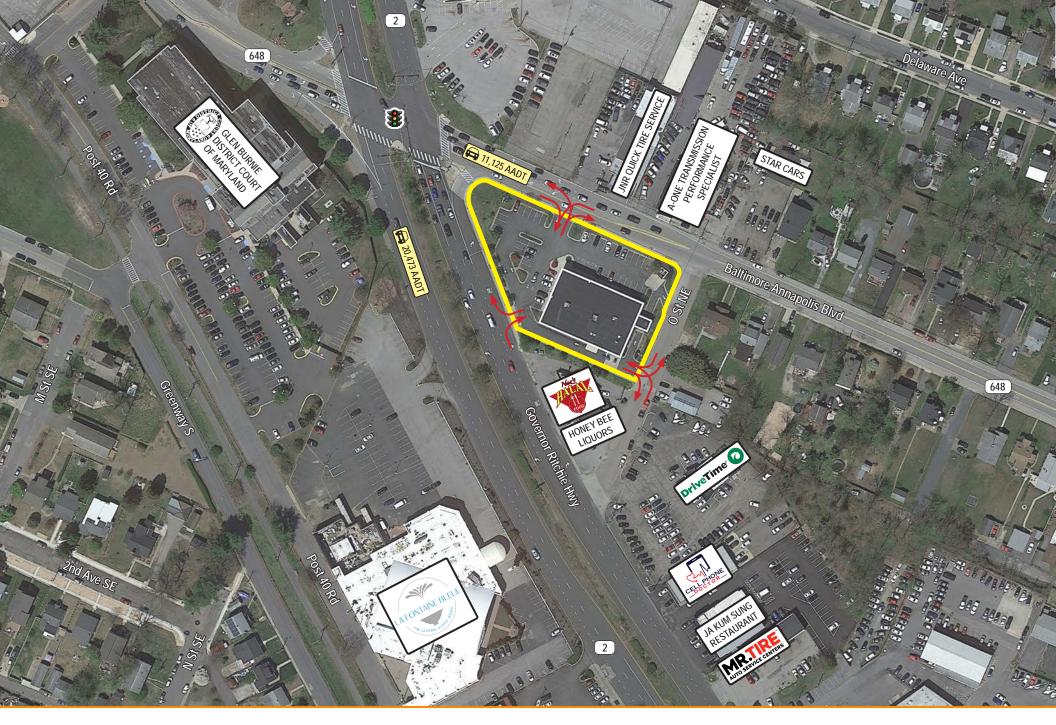

TRAFFIC COUNT

20,473 AADT (Governor Ritchie Hwy) 11,125 AADT

(Baltimore Annapolis Blvd)

## **Property Aerial**