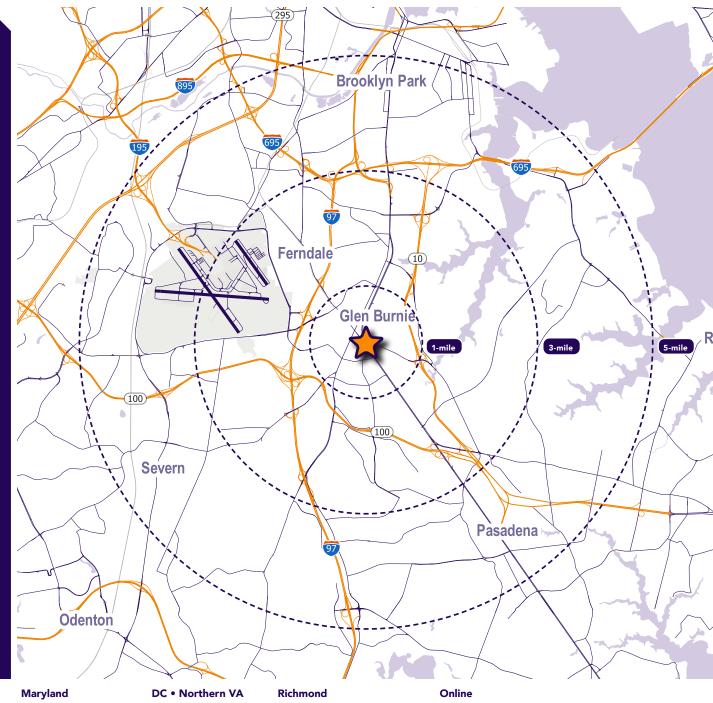

building shall require Landlord's prior approval.

| 2023 Demographics |                       | 1 mile   | 3 miles  | 5 miles   |
|-------------------|-----------------------|----------|----------|-----------|
| iiii              | POPULATION            | 13,507   | 96,523   | 196,450   |
| <b>(1)</b>        | HOUSEHOLDS            | 5,013    | 37,091   | 72,814    |
| 1\$               | AVG. HH<br>INCOME     | \$87,848 | \$92,246 | \$103,205 |
|                   | DAYTIME<br>POPULATION | 22,098   | 88,836   | 205,444   |
|                   | <u> </u>              |          |          |           |

## **Market Aerial**