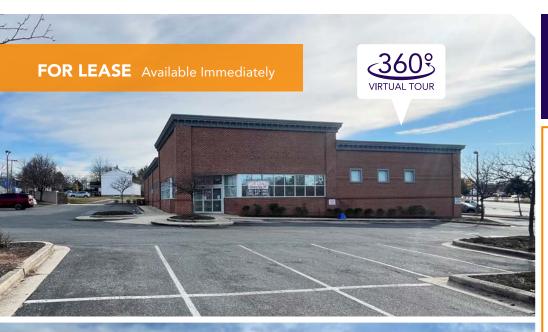

#### **Overview**

Freestanding former Rite Aid available for lease at the intersection of Ritchie Highway and Baltimore Annapolis Boulevard. The location offers strategically positioned space boasting high visibility with easy accessibility. This property has ample parking and presents as an ideal opportunity for a retailer or healthcare user seeking a prime site in the heart of Glen Burnie.

#### **Quick Facts**

**Availability Immediate** 

11,000 square feet Size

Rental Rate Negotiable

**Net Charges** Property is Absolute Triple Net: Tenant is responsible

for the entire property. This includes upkeep, all repairs, and remodeling at tenant's cost. Tenant is responsible for all fees associated with the property, including insurance, taxes, and rent. Exterior modification of the