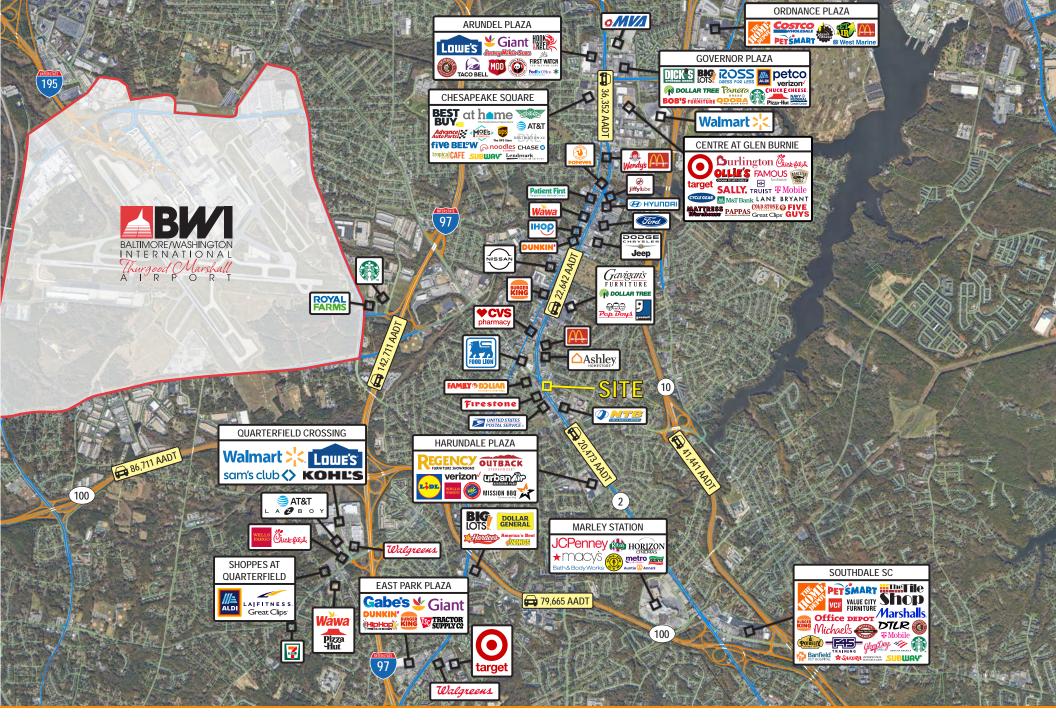

ncluding insurance, taxes, and rent. Exterior modification of the

building shall require Landlord's prior approval.

| 2023 Demographics |                       | 1 mile   | 3 miles  | 5 miles   |
|-------------------|-----------------------|----------|----------|-----------|
| iiii              | POPULATION            | 13,507   | 96,523   | 196,450   |
| <b>(1)</b>        | HOUSEHOLDS            | 5,013    | 37,091   | 72,814    |
| 1\$               | AVG. HH<br>INCOME     | \$87,848 | \$92,246 | \$103,205 |
|                   | DAYTIME<br>POPULATION | 22,098   | 88,836   | 205,444   |
|                   | <u> </u>              |          |          |           |



TRAFFIC COUNT

20,473 AADT (Governor Ritchie Hwy) 11,125 AADT

(Baltimore Annapolis Blvd)





## **Property Aerial**





## **Market Aerial**

# Interested? Contact:

### Marcelo Grosberg

- mgrosberg@segallgroup.com
- 410.753.3948
- 443.927.6100

#### **Jamie Lanham**

- jlanham@segallgroup.com
- 804.336.2501
- 410.336.0138





605 South Eden Street Suite 200 Baltimore, MD 21231 410.753.3000 8245 Boone Boulevard Suite 800 Tysons, VA 22182 202.833.3830 4870 Sadler Road Suite 300 Glen Allen, VA 23060 804.336.2501 www.segallgroup.com

Member of

REALTY RESOURCES