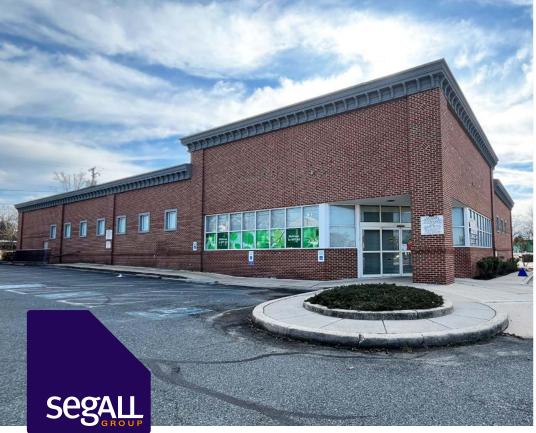

#### **Overview**

Freestanding former Rite Aid available for lease at the intersection of Ritchie Highway and Baltimore Annapolis Boulevard. The location offers strategically positioned space boasting high visibility with easy accessibility. This property has ample parking and presents as an ideal opportunity for a retailer or healthcare user seeking a prime site in the heart of Glen Burnie.