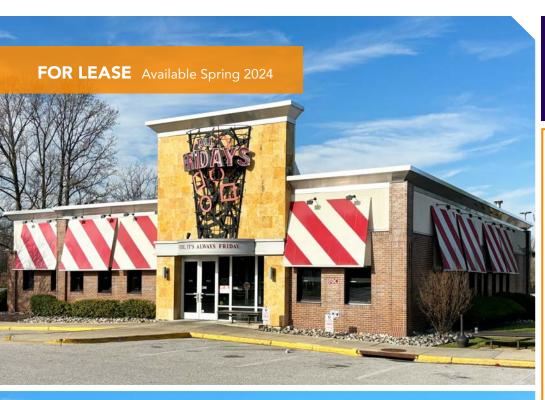

### **Overview**

Highly visible 2<sup>nd</sup> generation restaurant space located near Route 301 and Route 50 at the intersection of Collington Road (Route 197) and Northview Drive. The restaurant is directly across from Bowie Town Center (4.6 million visits annually - Placer.ai) which is anchored by Macy's, Safeway, LA Fitness, Barnes and Noble, Best Buy and over 70 retail stores.

### **Quick Facts**

**Availability** Spring 2024

Size 5,797 square feet (1.64 acres)

Rental Rate Asking \$36.00 per square foot

Net Charges CAM: self-performed; INS: self-performed or billed by LL;

TAX: \$27,652.65 - paid by Tenant