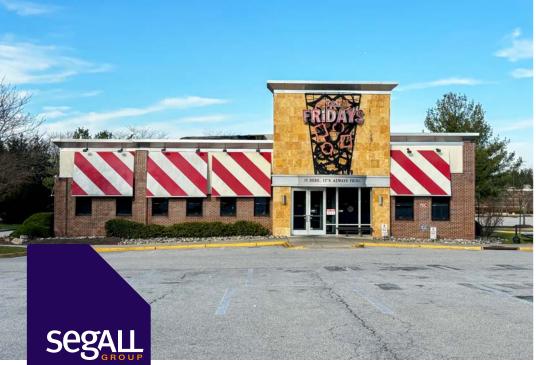

### **Overview**

Highly visible 2<sup>nd</sup> generation restaurant space located near Route 301 and Route 50 at the intersection of Collington Road (Route 197) and Northview Drive. The restaurant is directly across from Bowie Town Center (4.6 million visits annually - Placer.ai) which is anchored by Macy's, Safeway, LA Fitness, Barnes and Noble, Best Buy and over 70 retail stores.

### **Quick Facts**

**Availability** Spring 2024

Size 5,797 square feet (1.64 acres)

Rental Rate Asking \$36.00 per square foot

Net Charges CAM: self-performed; INS: self-performed or billed by LL;

TAX: \$27,652.65 - paid by Tenant