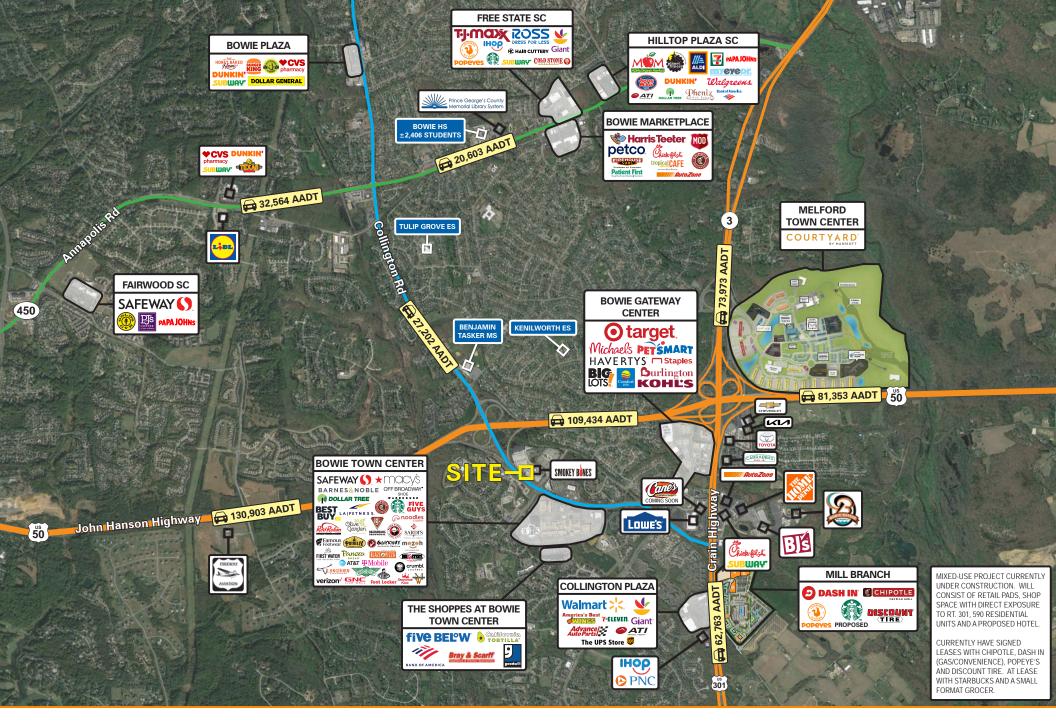

### **Overview**

Highly visible 2<sup>nd</sup> generation restaurant space located near Route 301 and Route 50 at the intersection of Collington Road (Route 197) and Northview Drive. The restaurant is directly across from Bowie Town Center (4.6 million visits annually - Placer.ai) which is anchored by Macy's, Safeway, LA Fitness, Barnes and Noble, Best Buy and over 70 retail stores.

Parking 81 spaces

**Neighboring** Macy's, Safeway, Barnes & Noble, LA Fitness, First Watch, Olive **Retail & Rest.** Garden, BJ's Brewhouse, Red Robin, Longhorn Steakhouse,

Smokey Bones, Panera Bread, Chipotle and many others

TRAFFIC COUNT

21,224 AADT (Northview Drive)

**62,763 AADT** (Crain Hwy - Route 301)

**15,602 AADT** (Collington Road)

**130,903 AADT** (John Hanson Hwy - Route 50)

# **Property Aerial**