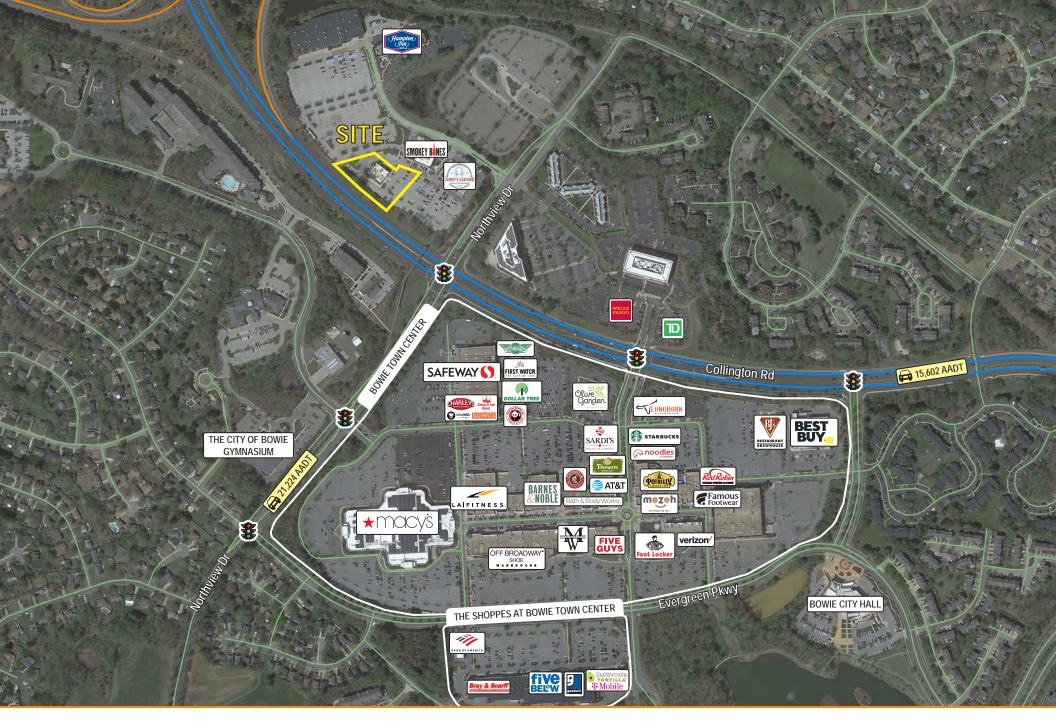

# **Market Aerial**

## **Market Aerial**

### **Overview**

Highly visible 2<sup>nd</sup> generation restaurant space located near Route 301 and Route 50 at the intersection of Collington Road (Route 197) and Northview Drive. The restaurant is directly across from Bowie Town Center (4.6 million visits annually - Placer.ai) which is anchored by Macy's, Safeway, LA Fitness, Barnes and Noble, Best Buy and over 70 retail stores.

Parking 81 spaces

**Neighboring** Macy's, Safeway, Barnes & Noble, LA Fitness, First Watch, Olive **Retail & Rest.** Garden, BJ's Brewhouse, Red Robin, Longhorn Steakhouse,

Smokey Bones, Panera Bread, Chipotle and many others