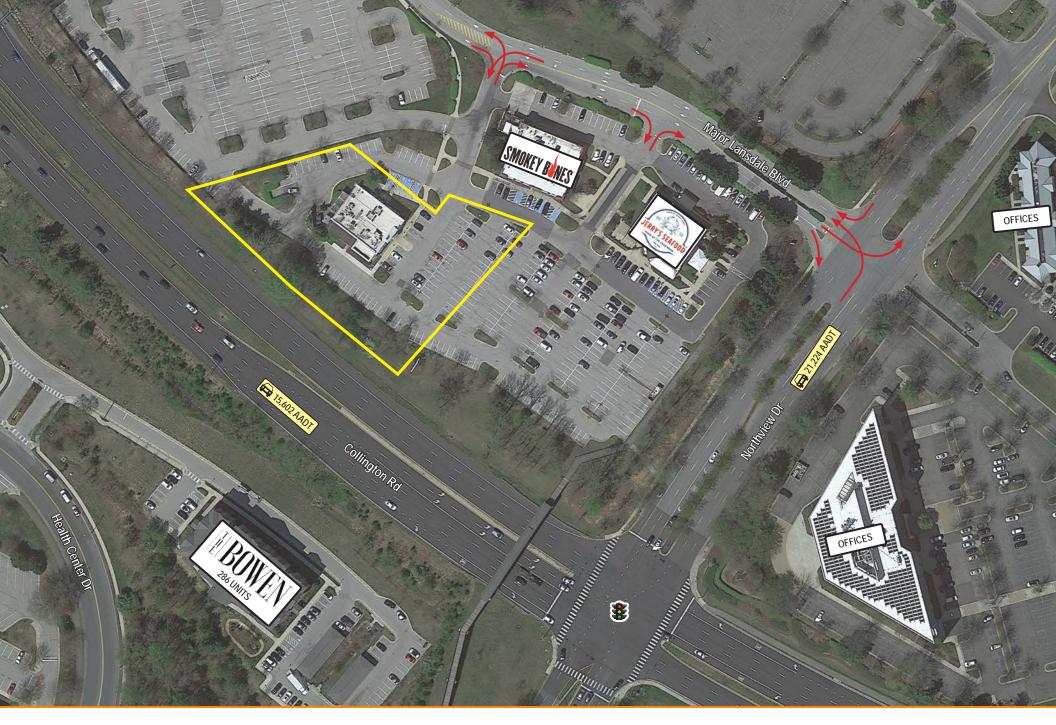

# **Property Aerial**

Parking 81 spaces

**Neighboring** Macy's, Safeway, Barnes & Noble, LA Fitness, First Watch, Olive **Retail & Rest.** Garden, BJ's Brewhouse, Red Robin, Longhorn Steakhouse,

Smokey Bones, Panera Bread, Chipotle and many others