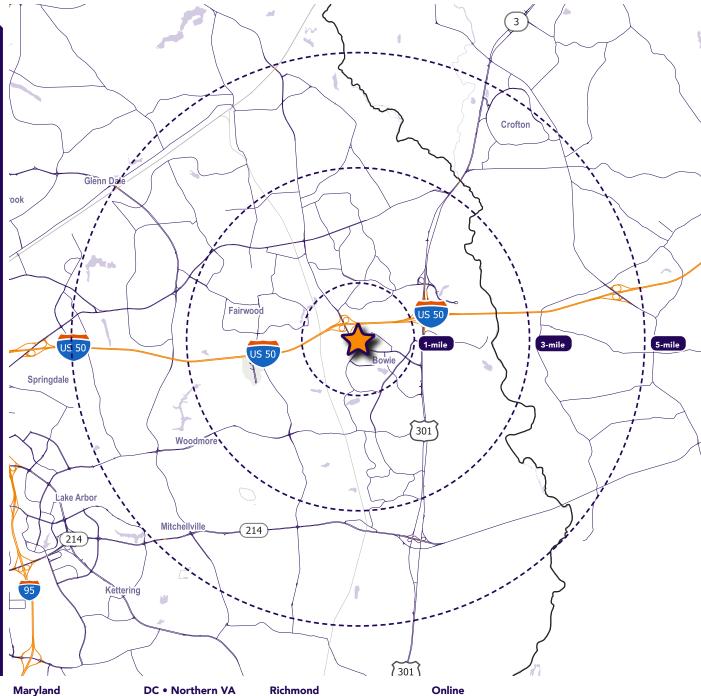

| 2023 Demographics |                       | 1 mile    | 3 miles   | 5 miles   |
|-------------------|-----------------------|-----------|-----------|-----------|
|                   | POPULATION            | 10,813    | 55,772    | 121,987   |
| <b>(1)</b>        | HOUSEHOLDS            | 4,305     | 19,951    | 42,030    |
| <b>(</b> \$)      | AVG. HH<br>INCOME     | \$113,537 | \$142,963 | \$147,716 |
| 0                 | DAYTIME<br>POPULATION | 11,752    | 46,848    | 102,679   |
|                   |                       |           |           |           |

TRAFFIC COUNT

21,224 AADT (Northview Drive)

**62,763 AADT** (Crain Hwy - Route 301)

**15,602 AADT** (Collington Road)

**130,903 AADT** (John Hanson Hwy - Route 50)

# **Market Aerial**

## **Market Aerial**