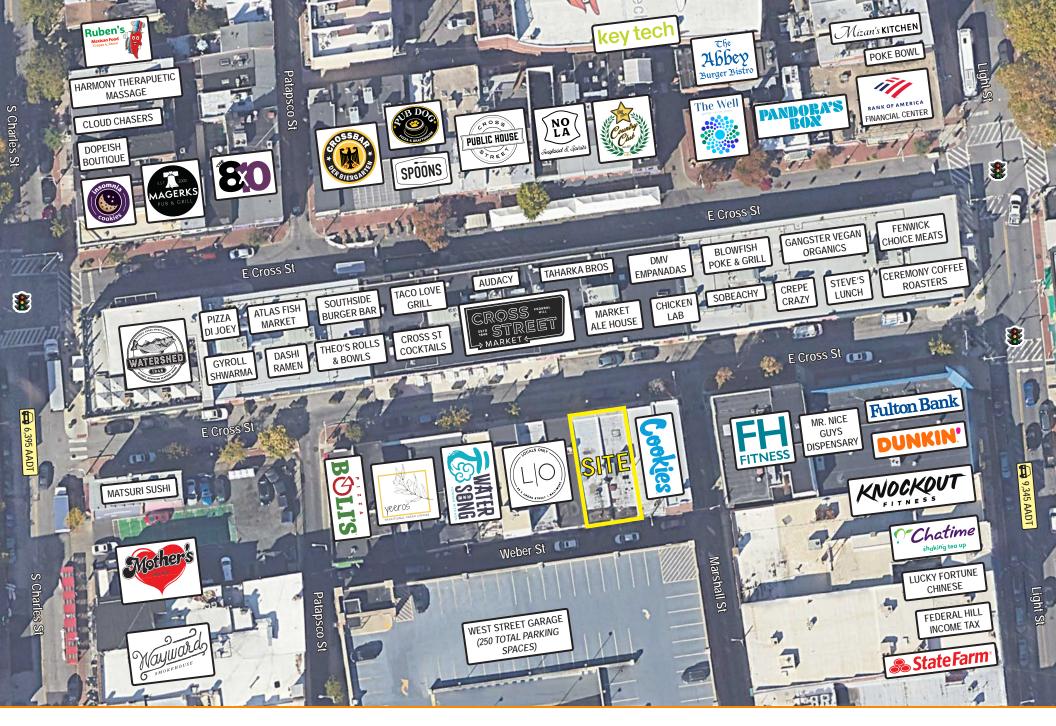

et Size 2023 - \$14,601.32 **Taxes** 

**Rental Rate** Negotiable

**Nearby Tenants** 







| 2023 Demographics |                       | 1 mile     | 2 miles    | 3 miles  |
|-------------------|-----------------------|------------|------------|----------|
|                   | POPULATION            | 28,760     | 103,682    | 221,274  |
| <b>(1)</b>        | HOUSEHOLDS            | 15,818     | 53,032     | 101,564  |
| <b>S</b>          | AVG. HH<br>INCOME     | \$128,978  | \$96,902   | \$83,850 |
|                   | DAYTIME<br>POPULATION | 73,472     | 214,160    | 362,409  |
|                   | TRAFFIC COUNT         | 6,395 AADT | 9,345 AADT |          |



(S Charles St)

(Light St)











## **Interior Gallery - Main Area**











Interior Gallery - Kitchen/Restroom





## **Property Aerial**





## **Market Aerial**

# Interested? Contact:

### Marcelo Grosberg

- mgrosberg@segallgroup.com
- 410.753.3948
- 443.927.6100

#### **Jamie Lanham**

- jlanham@segallgroup.com
- 804.336.2501
- 410.336.0138





605 South Eden Street Suite 200 Baltimore, MD 21231 410.753.3000 8245 Boone Boulevard Suite 800 Tysons, VA 22182 202.833.3830 4870 Sadler Road Suite 300 Glen Allen, VA 23060 804.336.2501 www.segallgroup.com

Member of

REALTY RESOURCES