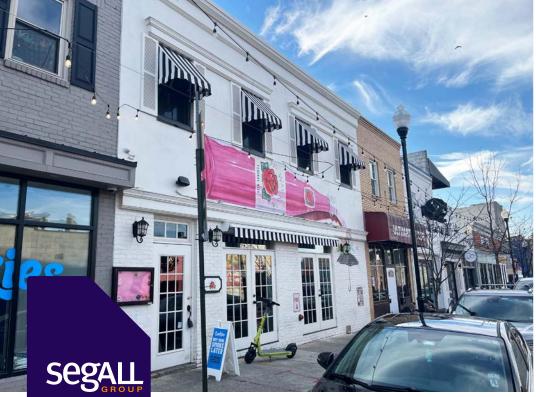

## 31 E Cross Street

Baltimore, MD 21230

#### **Overview**

Recently renovated turnkey restaurant and bar available for lease in the heart of Federal Hill adjacent to the historic Cross Street Market. Federal Hill is a historic neighborhood in South Baltimore with a dense residential population that is just a quick walk to the Inner Harbor. This charming neighborhood is filled with a unique array of boutiques, restaurants, and bars. The future occupant may use the property's Class B liquor license along with the existing furniture, fixtures and equipment.