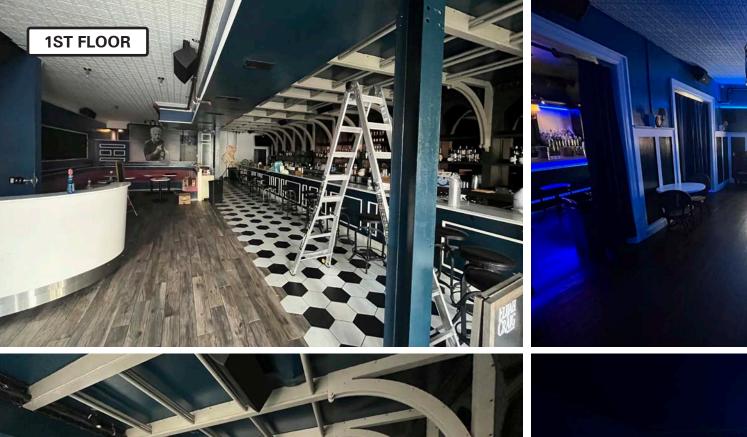

, fixtures and equipment.

#### **Quick Facts**

**Availability Immediate** 

±5,000 square feet Size 2023 - \$14,601.32 **Taxes** 

**Rental Rate** Negotiable

**Nearby Tenants** 







| 2023 Demographics |                       | 1 mile     | 2 miles    | 3 miles  |
|-------------------|-----------------------|------------|------------|----------|
|                   | POPULATION            | 28,760     | 103,682    | 221,274  |
| <b>(1)</b>        | HOUSEHOLDS            | 15,818     | 53,032     | 101,564  |
| <b>S</b>          | AVG. HH<br>INCOME     | \$128,978  | \$96,902   | \$83,850 |
|                   | DAYTIME<br>POPULATION | 73,472     | 214,160    | 362,409  |
|                   | TRAFFIC COUNT         | 6,395 AADT | 9,345 AADT |          |



(S Charles St)

(Light St)











## **Interior Gallery - Main Area**











Interior Gallery - Kitchen/Restroom





## **Property Aerial**





## **Market Aerial**

# Interested? Contact:

### Marcelo Grosberg

- mgrosberg@segallgroup.com
- 410.753.3948
- 443.927.6100

#### **Jamie Lanham**

- jlanham@segallgroup.com
- 804.336.2501
- 410.336.0138





605 South Eden Street Suite 200 Baltimore, MD 21231 410.753.3000 8245 Boone Boulevard Suite 800 Tysons, VA 22182 202.833.3830 4870 Sadler Road Suite 300 Glen Allen, VA 23060 804.336.2501 www.segallgroup.com

Member of

REALTY RESOURCES