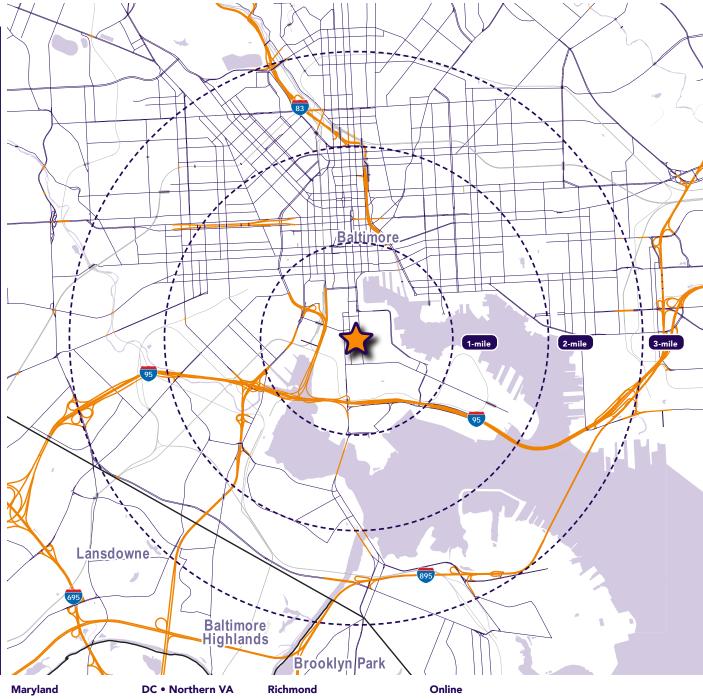

#### **Quick Facts**

**Availability Immediate** 

±5,000 square feet Size 2023 - \$14,601.32 **Taxes** 

**Rental Rate** Negotiable

**Nearby Tenants** 

| 2023 Demographics |                       | 1 mile     | 2 miles    | 3 miles  |
|-------------------|-----------------------|------------|------------|----------|
|                   | POPULATION            | 28,760     | 103,682    | 221,274  |
| <b>(1)</b>        | HOUSEHOLDS            | 15,818     | 53,032     | 101,564  |
| <b>S</b>          | AVG. HH<br>INCOME     | \$128,978  | \$96,902   | \$83,850 |
|                   | DAYTIME<br>POPULATION | 73,472     | 214,160    | 362,409  |
|                   | TRAFFIC COUNT         | 6,395 AADT | 9,345 AADT |          |

## **Market Aerial**