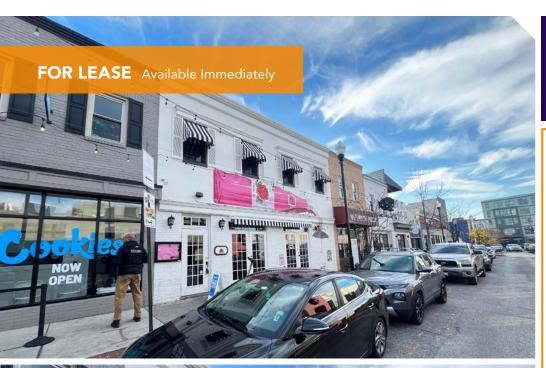

## 31 E Cross Street

Baltimore, MD 21230

#### **Overview**

Recently renovated turnkey restaurant and bar available for lease in the heart of Federal Hill adjacent to the historic Cross Street Market. Federal Hill is a historic neighborhood in South Baltimore with a dense residential population that is just a quick walk to the Inner Harbor. This charming neighborhood is filled with a unique array of boutiques, restaurants, and bars. The future occupant may use the property's Class B liquor license along with the existing furniture, fixtures and equipment.