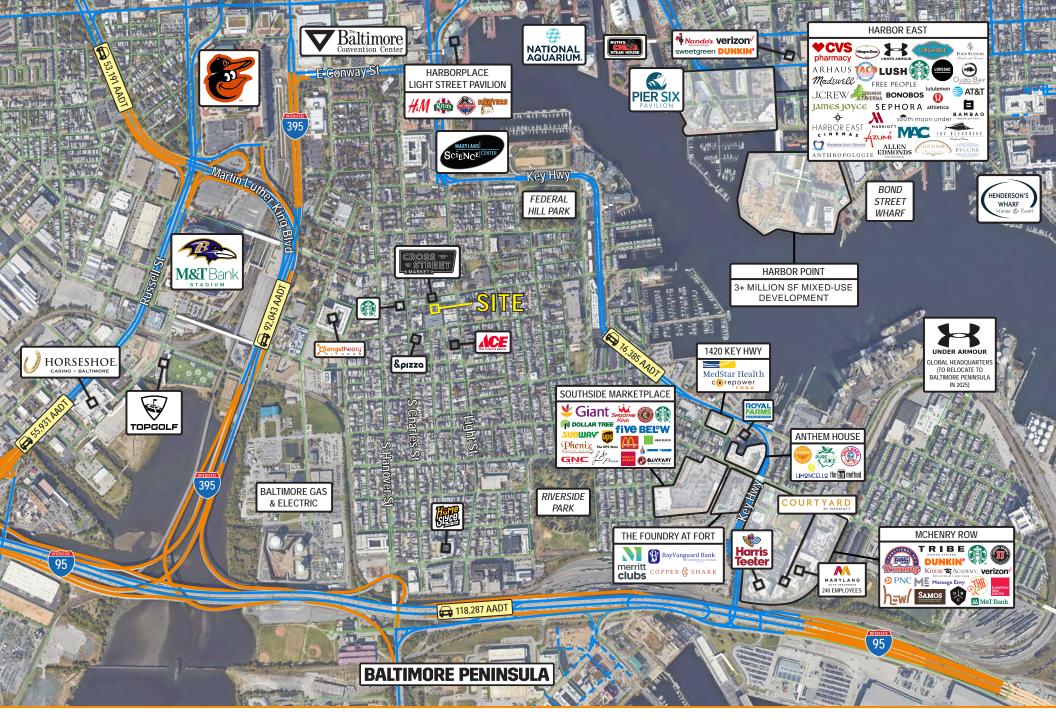

*Taxes** 

**Rental Rate** Negotiable

**Nearby Tenants** 







| 2023 Demographics |                       | 1 mile     | 2 miles    | 3 miles  |
|-------------------|-----------------------|------------|------------|----------|
|                   | POPULATION            | 28,760     | 103,682    | 221,274  |
| <b>(1)</b>        | HOUSEHOLDS            | 15,818     | 53,032     | 101,564  |
| <b>S</b>          | AVG. HH<br>INCOME     | \$128,978  | \$96,902   | \$83,850 |
|                   | DAYTIME<br>POPULATION | 73,472     | 214,160    | 362,409  |
|                   | TRAFFIC COUNT         | 6,395 AADT | 9,345 AADT |          |



(S Charles St)

(Light St)











## **Interior Gallery - Main Area**











Interior Gallery - Kitchen/Restroom





## **Property Aerial**





## **Market Aerial**

# Interested? Contact:

### Marcelo Grosberg

- mgrosberg@segallgroup.com
- 410.753.3948
- 443.927.6100

#### **Jamie Lanham**

- jlanham@segallgroup.com
- 804.336.2501
- 410.336.0138





605 South Eden Street Suite 200 Baltimore, MD 21231 410.753.3000 8245 Boone Boulevard Suite 800 Tysons, VA 22182 202.833.3830 4870 Sadler Road Suite 300 Glen Allen, VA 23060 804.336.2501 www.segallgroup.com

Member of

REALTY RESOURCES