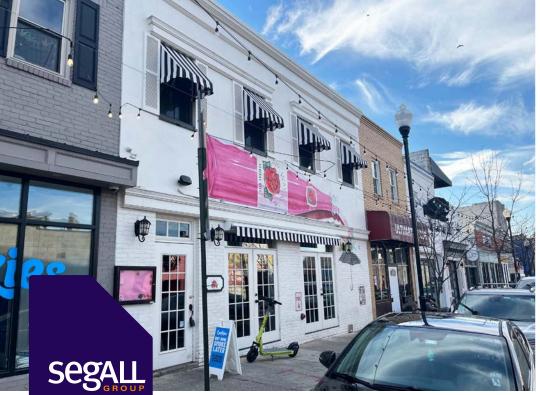

## 31 E Cross Street

Baltimore, MD 21230

### **Overview**

Recently renovated turnkey restaurant and bar available for lease in the heart of Federal Hill adjacent to the historic Cross Street Market. Federal Hill is a historic neighborhood in South Baltimore with a dense residential population that is just a quick walk to the Inner Harbor. This charming neighborhood is filled with a unique array of boutiques, restaurants, and bars. The future occupant may use the property's BD-7 liquor license along with the existing furniture, fixtures and equipment.