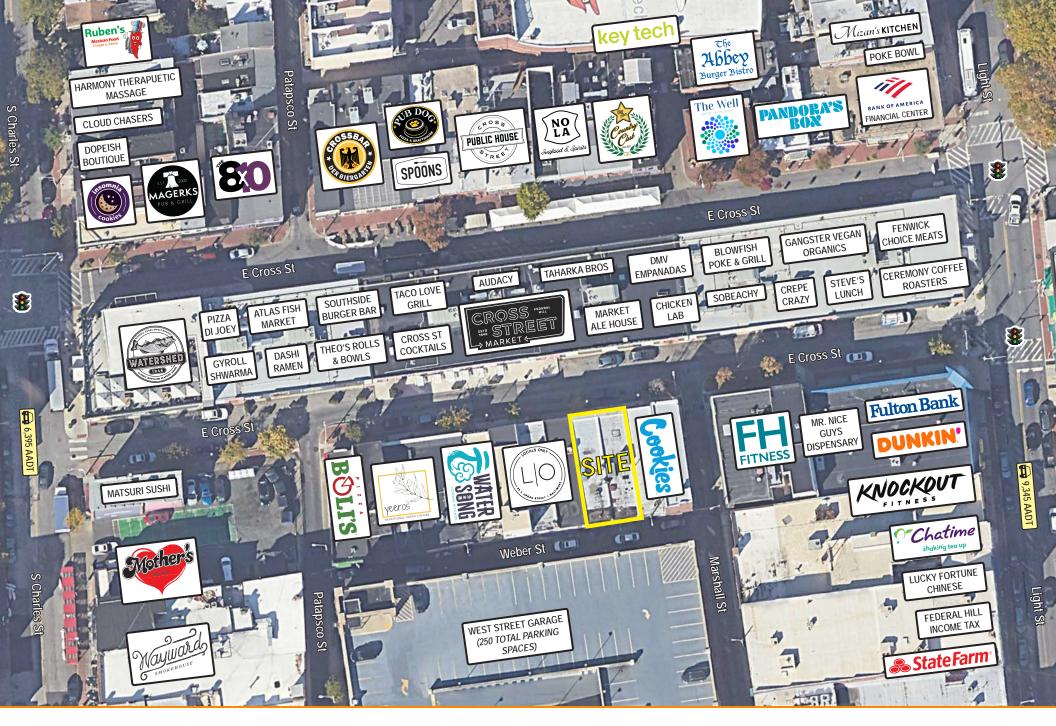

feet Size 2023 - \$14,601.32 **Taxes** 

**Rental Rate** Negotiable

**Nearby Tenants** 







(Light St)

| 2023 Demographics |                       | 1 mile     | 2 miles    | 3 miles  |
|-------------------|-----------------------|------------|------------|----------|
|                   | POPULATION            | 28,760     | 103,682    | 221,274  |
| <b>①</b>          | HOUSEHOLDS            | 15,818     | 53,032     | 101,564  |
| <b>(5)</b>        | AVG. HH<br>INCOME     | \$128,978  | \$96,902   | \$83,850 |
|                   | DAYTIME<br>POPULATION | 73,472     | 214,160    | 362,409  |
| A                 | TRAFFIC COUNT         | 6,395 AADT | 9,345 AADT |          |

(S Charles St)











# **Interior Gallery - Main Area**











Interior Gallery - Kitchen/Restroom





## **Property Aerial**





## **Market Aerial**

# Interested? Contact:

## Marcelo Grosberg

- mgrosberg@segallgroup.com
- 410.753.3948
- 443.927.6100

#### **Jamie Lanham**

- jlanham@segallgroup.com
- 804.336.2501
- 410.336.0138





605 South Eden Street Suite 200 Baltimore, MD 21231 410.753.3000 8245 Boone Boulevard Suite 800 Tysons, VA 22182 202.833.3830 4870 Sadler Road Suite 300 Glen Allen, VA 23060 804.336.2501 www.segallgroup.com

Member of

REALTY RESOURCES