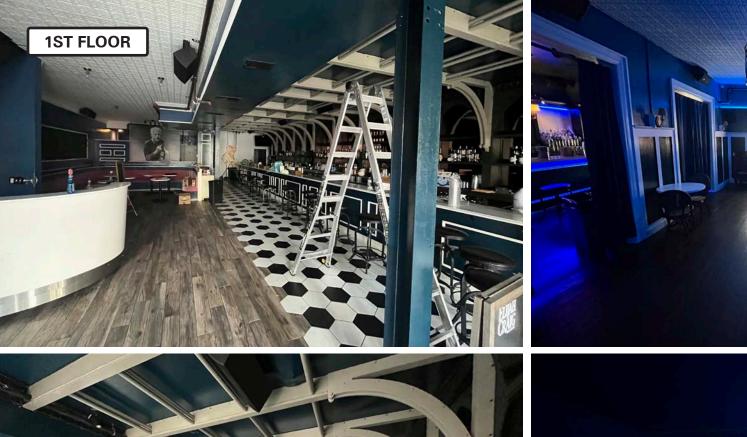

re, fixtures and equipment.

#### **Quick Facts**

**Availability Immediate** 

±5,000 square feet Size 2023 - \$14,601.32 **Taxes** 

**Rental Rate** Negotiable

**Nearby Tenants** 







(Light St)

| 2023 Demographics |                       | 1 mile     | 2 miles    | 3 miles  |
|-------------------|-----------------------|------------|------------|----------|
|                   | POPULATION            | 28,760     | 103,682    | 221,274  |
| <b>①</b>          | HOUSEHOLDS            | 15,818     | 53,032     | 101,564  |
| <b>(5)</b>        | AVG. HH<br>INCOME     | \$128,978  | \$96,902   | \$83,850 |
|                   | DAYTIME<br>POPULATION | 73,472     | 214,160    | 362,409  |
| A                 | TRAFFIC COUNT         | 6,395 AADT | 9,345 AADT |          |

(S Charles St)











# **Interior Gallery - Main Area**











Interior Gallery - Kitchen/Restroom





## **Property Aerial**





## **Market Aerial**

# Interested? Contact:

## Marcelo Grosberg

- mgrosberg@segallgroup.com
- 410.753.3948
- 443.927.6100

#### **Jamie Lanham**

- jlanham@segallgroup.com
- 804.336.2501
- 410.336.0138





605 South Eden Street Suite 200 Baltimore, MD 21231 410.753.3000 8245 Boone Boulevard Suite 800 Tysons, VA 22182 202.833.3830 4870 Sadler Road Suite 300 Glen Allen, VA 23060 804.336.2501 www.segallgroup.com

Member of

REALTY RESOURCES