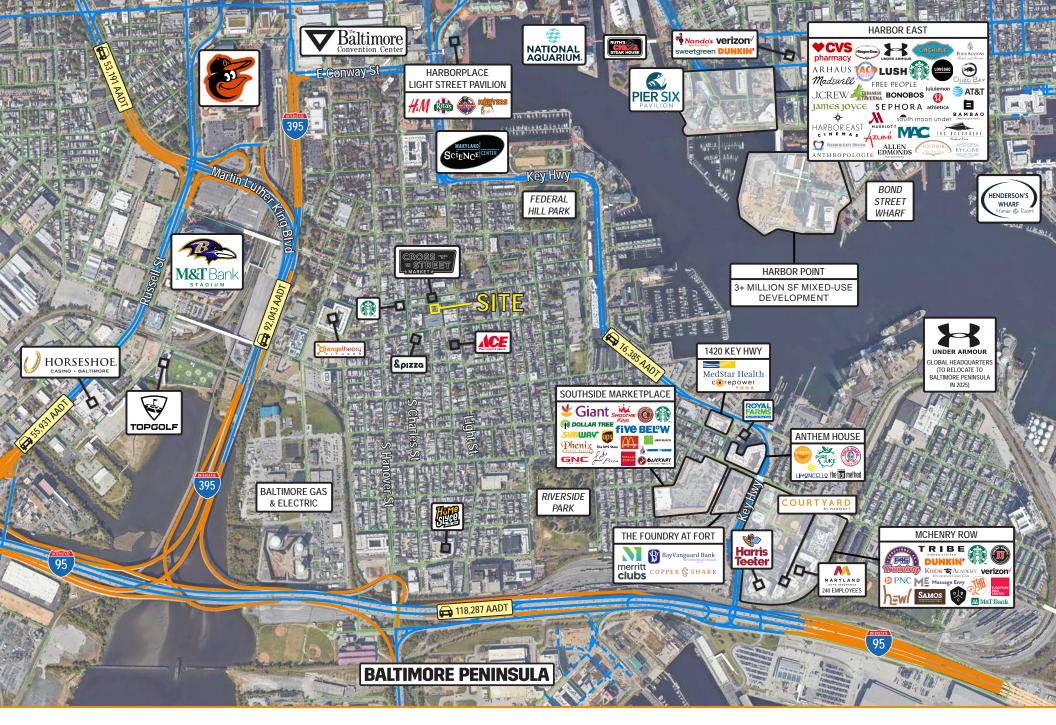

### **Overview**

Recently renovated turnkey restaurant and bar available for lease in the heart of Federal Hill adjacent to the historic Cross Street Market. Federal Hill is a historic neighborhood in South Baltimore with a dense residential population that is just a quick walk to the Inner Harbor. This charming neighborhood is filled with a unique array of boutiques, restaurants, and bars. The future occupant may use the property's BD-7 liquor license along with the existing furniture, fixtures and equipment.

#### **Quick Facts**

**Availability Immediate** 

±5,000 square feet Size 2023 - \$14,601.32 **Taxes** 

**Rental Rate** Negotiable

**Nearby Tenants** 

(Light St)

| 2023 Demographics |                       | 1 mile     | 2 miles    | 3 miles  |
|-------------------|-----------------------|------------|------------|----------|
|                   | POPULATION            | 28,760     | 103,682    | 221,274  |
| <b>①</b>          | HOUSEHOLDS            | 15,818     | 53,032     | 101,564  |
| <b>(5)</b>        | AVG. HH<br>INCOME     | \$128,978  | \$96,902   | \$83,850 |
|                   | DAYTIME<br>POPULATION | 73,472     | 214,160    | 362,409  |
| A                 | TRAFFIC COUNT         | 6,395 AADT | 9,345 AADT |          |

## **Market Aerial**