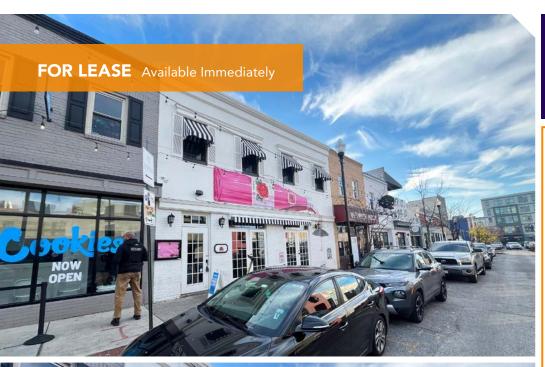

## 31 E Cross Street

Baltimore, MD 21230

### **Overview**

Recently renovated turnkey restaurant and bar available for lease in the heart of Federal Hill adjacent to the historic Cross Street Market. Federal Hill is a historic neighborhood in South Baltimore with a dense residential population that is just a quick walk to the Inner Harbor. This charming neighborhood is filled with a unique array of boutiques, restaurants, and bars. The future occupant may use the property's BD-7 liquor license along with the existing furniture, fixtures and equipment.

#### **Quick Facts**

**Availability Immediate** 

±5,000 square feet Size 2023 - \$14,601.32 **Taxes** 

**Rental Rate** Negotiable

**Nearby Tenants** 

(Light St)

| 2023 Demographics |                       | 1 mile     | 2 miles    | 3 miles  |
|-------------------|-----------------------|------------|------------|----------|
|                   | POPULATION            | 28,760     | 103,682    | 221,274  |
| <b>①</b>          | HOUSEHOLDS            | 15,818     | 53,032     | 101,564  |
| <b>(5)</b>        | AVG. HH<br>INCOME     | \$128,978  | \$96,902   | \$83,850 |
|                   | DAYTIME<br>POPULATION | 73,472     | 214,160    | 362,409  |
| A                 | TRAFFIC COUNT         | 6,395 AADT | 9,345 AADT |          |