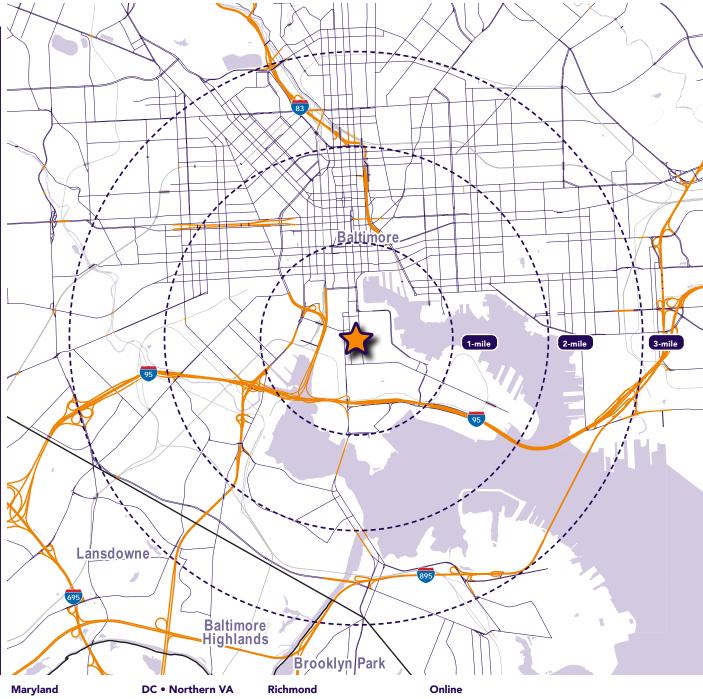

#### **Quick Facts**

**Availability Immediate** 

±5,000 square feet Size 2023 - \$14,601.32 **Taxes** 

**Rental Rate** Negotiable

**Nearby Tenants** 

(Light St)

| 2023 Demographics |                       | 1 mile     | 2 miles    | 3 miles  |
|-------------------|-----------------------|------------|------------|----------|
|                   | POPULATION            | 28,760     | 103,682    | 221,274  |
| <b>①</b>          | HOUSEHOLDS            | 15,818     | 53,032     | 101,564  |
| <b>(5)</b>        | AVG. HH<br>INCOME     | \$128,978  | \$96,902   | \$83,850 |
|                   | DAYTIME<br>POPULATION | 73,472     | 214,160    | 362,409  |
| A                 | TRAFFIC COUNT         | 6,395 AADT | 9,345 AADT |          |

## **Property Aerial**