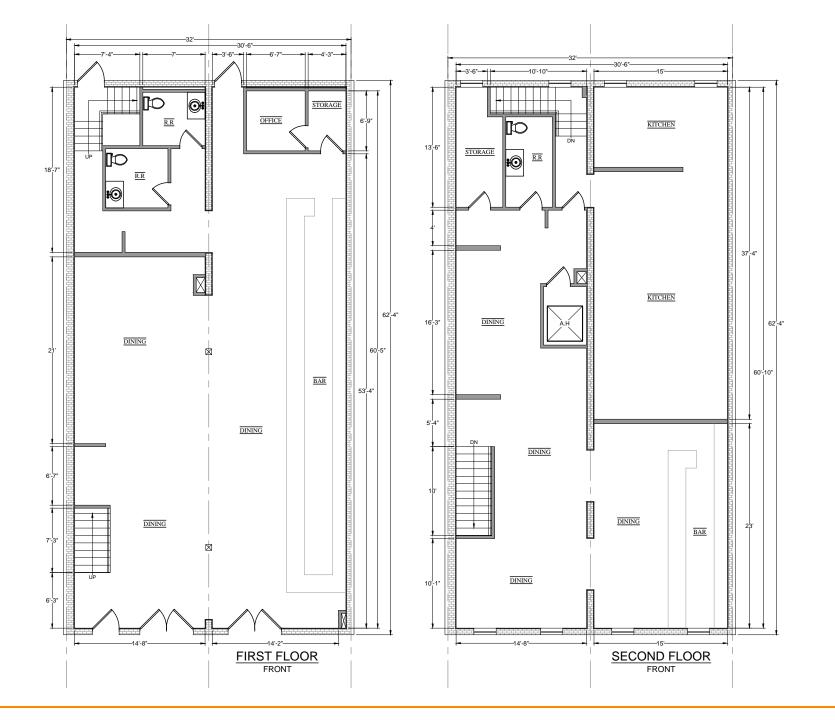

## **Interior Gallery - Kitchen/Restroom**

Floor Plan 31 E Cross Street / Baltimore, MD 21230