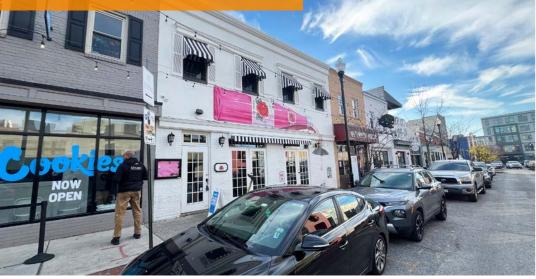

#### 31 E Cross Street Baltimore, MD 21230

#### **Overview**

Recently renovated turnkey restaurant and bar available for lease in the heart of Federal Hill adjacent to the historic Cross Street Market. Federal Hill is a historic neighborhood in South Baltimore with a dense residential population that is just a quick walk to the Inner Harbor. This charming neighborhood is filled with a unique array of boutiques, restaurants, and bars. The future occupant may use the property's Class B liquor license along with the existing furniture, fixtures and equipment.