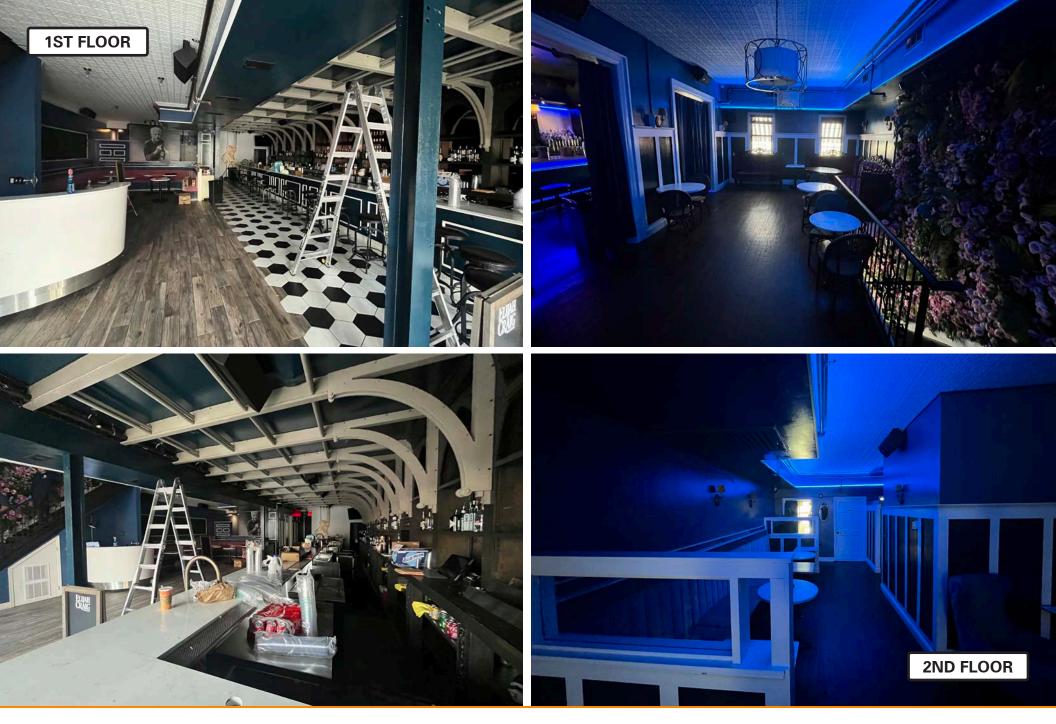

| 2 miles                         | 3 miles  |
|-----------|-----------------------|-------------------------------------|---------------------------------|----------|
|           | POPULATION            | 28,760                              | 103,682                         | 221,274  |
|           | HOUSEHOLDS            | 15,818                              | 53,032                          | 101,564  |
| <b>()</b> | AVG. HH<br>INCOME     | \$128,978                           | \$96,902                        | \$83,850 |
|           | DAYTIME<br>POPULATION | 73,472                              | 214,160                         | 362,409  |
|           | TRAFFIC COUNT         | <b>6,395 AADT</b><br>(S Charles St) | <b>9,345 AADT</b><br>(Light St) |          |



# **Interior Gallery - Main Area**





## **Interior Gallery - Kitchen/Restroom**







Floor Plan 31 E Cross Street / Baltimore, MD 21230



## **Property Aerial**





### **Market Aerial**



# **Interested? Contact:**

#### **Marcelo Grosberg**



#### Jamie Lanham

jlanham@segallgroup.com

804.336.2501

410.336.0138





605 South Eden Street Suite 200 Baltimore, MD 21231 410.753.3000

8245 Boone Boulevard Suite 800 Tysons, VA 22182 202.833.3830

4870 Sadler Road Suite 300 Glen Allen, VA 23060 804.336.2501

Online

www.segallgroup.com