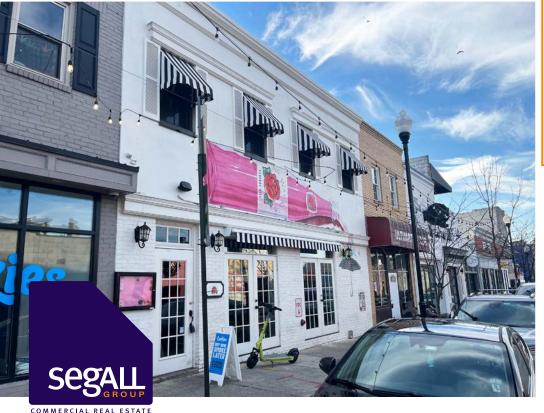

#### 31 E Cross Street Baltimore, MD 21230

#### **Overview**

Recently renovated turnkey restaurant and bar available for lease in the heart of Federal Hill adjacent to the historic Cross Street Market. Federal Hill is a historic neighborhood in South Baltimore with a dense residential population that is just a quick walk to the Inner Harbor. This charming neighborhood is filled with a unique array of boutiques, restaurants, and bars. The future occupant may use the property's Class B liquor license along with the existing furniture, fixtures and equipment.