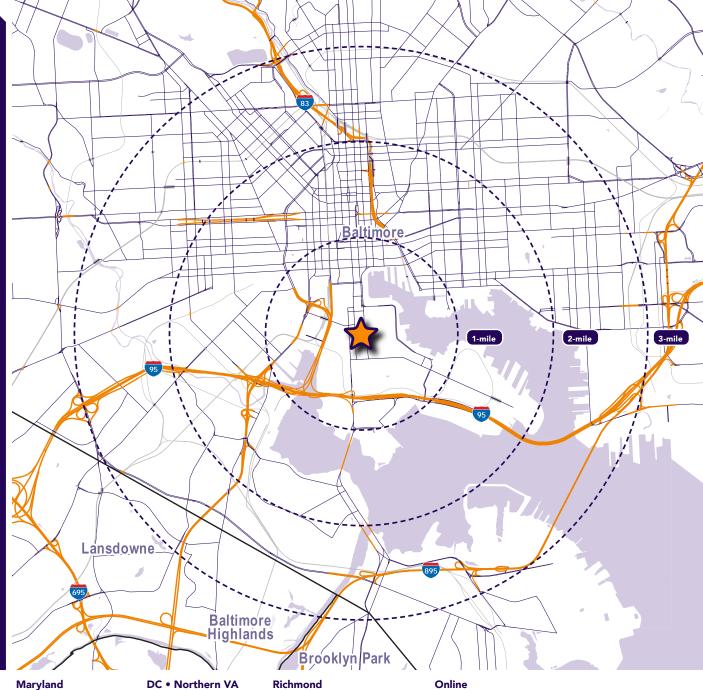

| 2023 De   | emographics           | 1 mile                              | 2 miles                         | 3 miles  |
|-----------|-----------------------|-------------------------------------|---------------------------------|----------|
|           | POPULATION            | 28,760                              | 103,682                         | 221,274  |
|           | HOUSEHOLDS            | 15,818                              | 53,032                          | 101,564  |
| <b>()</b> | AVG. HH<br>INCOME     | \$128,978                           | \$96,902                        | \$83,850 |
|           | DAYTIME<br>POPULATION | 73,472                              | 214,160                         | 362,409  |
|           | TRAFFIC COUNT         | <b>6,395 AADT</b><br>(S Charles St) | <b>9,345 AADT</b><br>(Light St) |          |