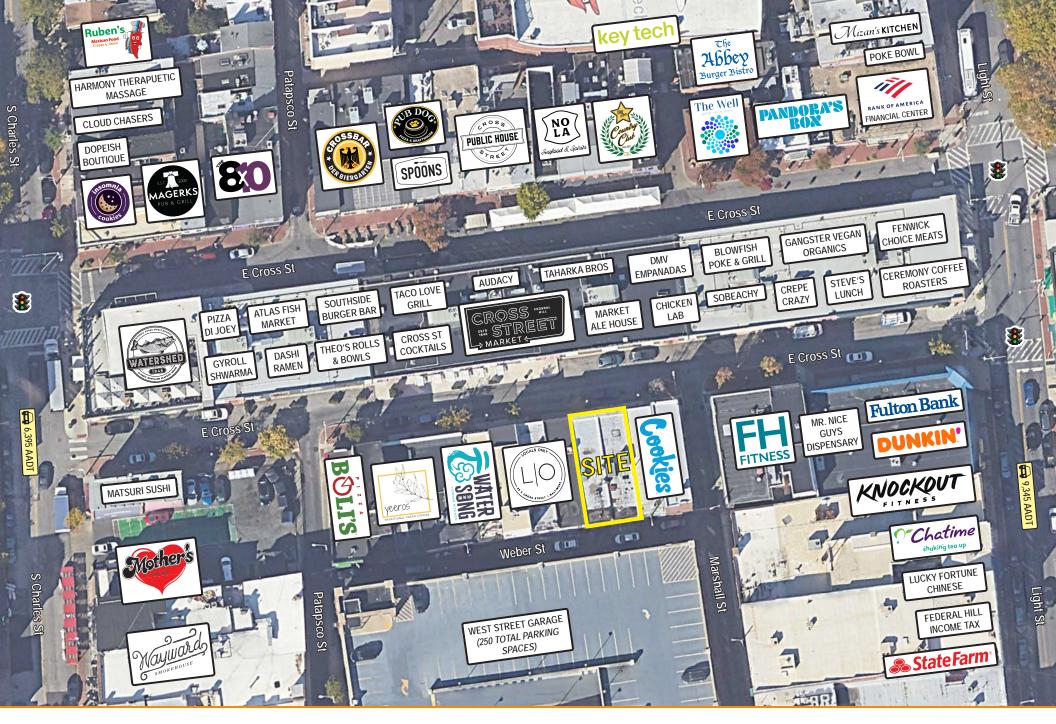

---|---------------------------------|----------|
|           | POPULATION            | 28,760                              | 103,682                         | 221,274  |
|           | HOUSEHOLDS            | 15,818                              | 53,032                          | 101,564  |
| <b>()</b> | AVG. HH<br>INCOME     | \$128,978                           | \$96,902                        | \$83,850 |
|           | DAYTIME<br>POPULATION | 73,472                              | 214,160                         | 362,409  |
|           | TRAFFIC COUNT         | <b>6,395 AADT</b><br>(S Charles St) | <b>9,345 AADT</b><br>(Light St) |          |



# **Interior Gallery - Main Area**





## **Interior Gallery - Kitchen/Restroom**







Floor Plan 31 E Cross Street / Baltimore, MD 21230



## **Property Aerial**





### **Market Aerial**



# **Interested? Contact:**

#### **Marcelo Grosberg**



#### Jamie Lanham

jlanham@segallgroup.com

804.336.2501

410.336.0138





605 South Eden Street Suite 200 Baltimore, MD 21231 410.753.3000

8245 Boone Boulevard Suite 800 Tysons, VA 22182 202.833.3830

4870 Sadler Road Suite 300 Glen Allen, VA 23060 804.336.2501

Online

www.segallgroup.com