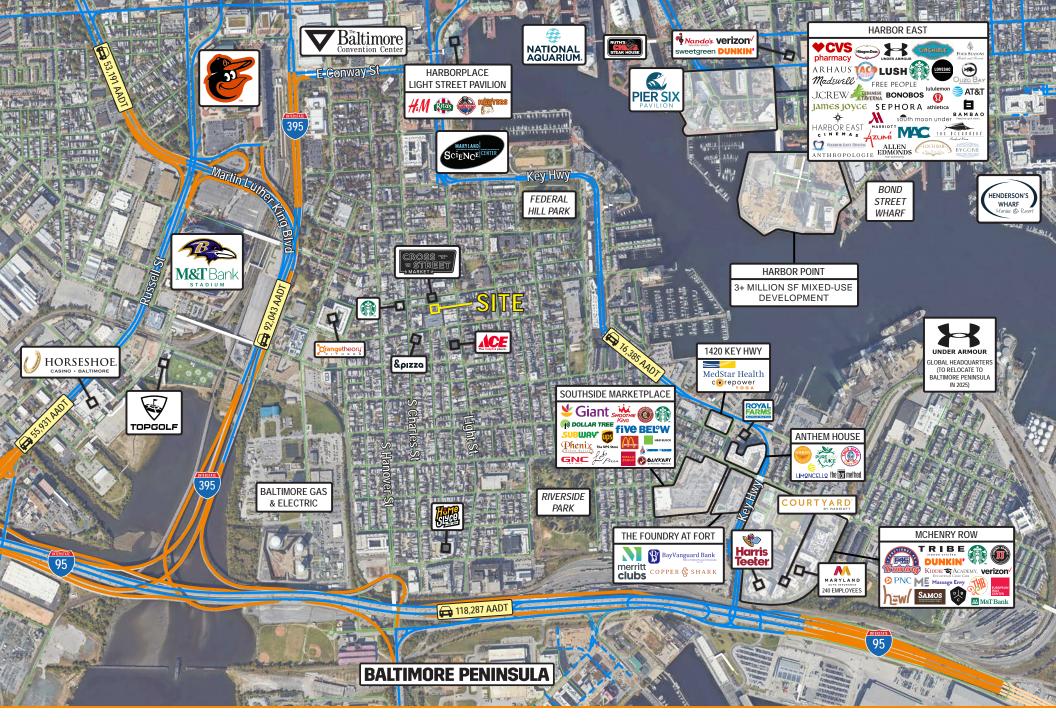

---------|----------|
|           | POPULATION            | 28,760                              | 103,682                         | 221,274  |
|           | HOUSEHOLDS            | 15,818                              | 53,032                          | 101,564  |
| <b>()</b> | AVG. HH<br>INCOME     | \$128,978                           | \$96,902                        | \$83,850 |
|           | DAYTIME<br>POPULATION | 73,472                              | 214,160                         | 362,409  |
|           | TRAFFIC COUNT         | <b>6,395 AADT</b><br>(S Charles St) | <b>9,345 AADT</b><br>(Light St) |          |



# **Interior Gallery - Main Area**





## **Interior Gallery - Kitchen/Restroom**







Floor Plan 31 E Cross Street / Baltimore, MD 21230



## **Property Aerial**





### **Market Aerial**



# **Interested? Contact:**

#### **Marcelo Grosberg**



#### Jamie Lanham

jlanham@segallgroup.com

804.336.2501

410.336.0138





605 South Eden Street Suite 200 Baltimore, MD 21231 410.753.3000

8245 Boone Boulevard Suite 800 Tysons, VA 22182 202.833.3830

4870 Sadler Road Suite 300 Glen Allen, VA 23060 804.336.2501

Online

www.segallgroup.com