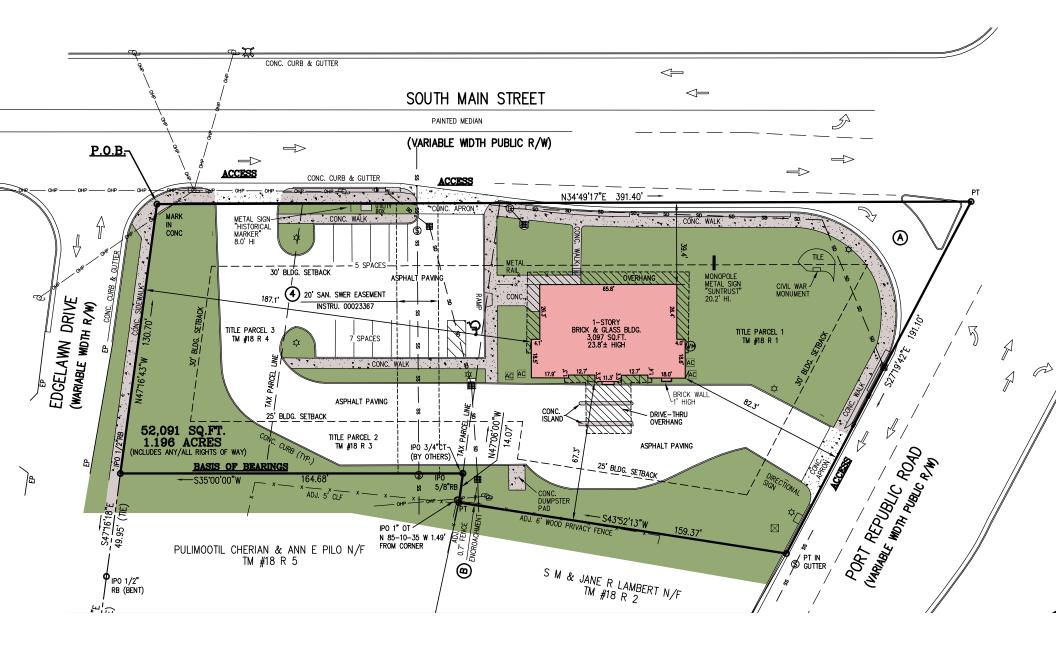

#### **Quick Facts**

Availability Immediate

Size 3,097 square feet (1.196 acres)

**Rental Rate** \$17.00 per square foot

**Sale Price** \$1,100,000

Net Charges CAM: self-performed; INS: self-performed or billed by LL;

TAX: paid by Tenant

Parking 13 spaces

**Zoning** R-3 Medium Density Residential District (LINK)

| 2023 Demographics |                       | 1 mile         | 3 miles       | 5 miles  |
|-------------------|-----------------------|----------------|---------------|----------|
|                   | POPULATION            | 16,466         | 59,552        | 75,539   |
| <b>①</b>          | HOUSEHOLDS            | 3,985          | 20,328        | 26,392   |
| <b>(</b> \$)      | AVG. HH<br>INCOME     | \$74,674       | \$72,240      | \$78,102 |
|                   | DAYTIME<br>POPULATION | 41,704         | 100,897       | 108,466  |
| <u> </u>          |                       | 20,000 A A D T | 27,000 A A DT |          |