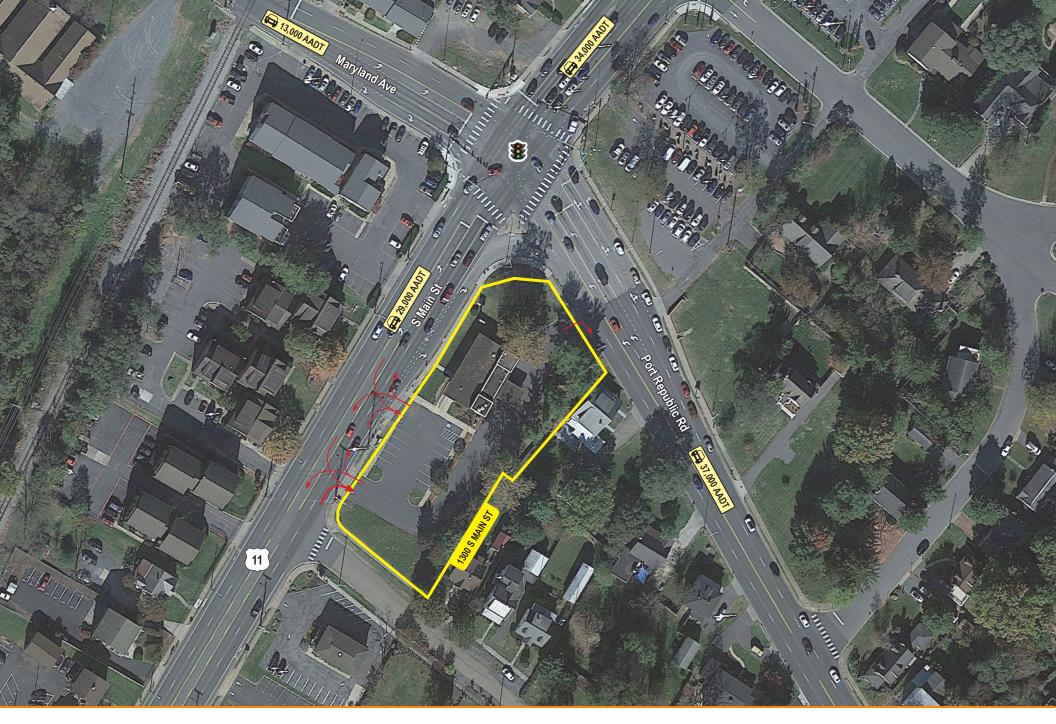

## **Market Aerial**

TRAFFIC COUNT

**29,000 AADT** (S. Main Street)

**37,000 AADT** (Port Republic Road)

**59,000 AADT** 

(I-81)

#### **Overview**

Former bank, for sale or lease, set on ±1.0 acre at the corner of S. Main Street and Port Republic Road. Situated at a signalized intersection located less than 1/2 mile from James Madison University's campus (22,224 students enrolled in 2023), the site offers great visibility and access to the more than 60,000 cars that pass by each day. Neighboring retail includes Starbucks, CVS, Jimmy John's and Panda Express. The site is zoned R-3 which allows for professional office and medical uses.