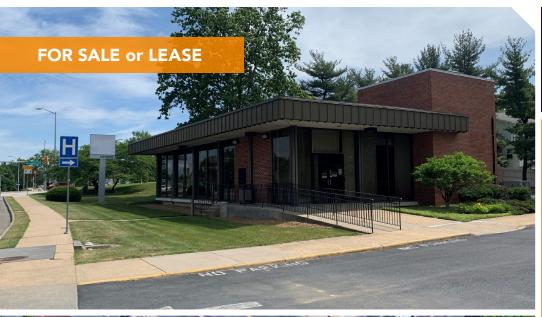

## 1300 S. Main Street

Harrisonburg, VA 22801

#### **Overview**

Former bank, for sale or lease, set on ±1.0 acre at the corner of S. Main Street and Port Republic Road. Situated at a signalized intersection located less than 1/2 mile from James Madison University's campus (22,224 students enrolled in 2023), the site offers great visibility and access to the more than 60,000 cars that pass by each day. Neighboring retail includes Starbucks, CVS, Jimmy John's and Panda Express. The site is zoned R-3 which allows for professional office and medical uses.