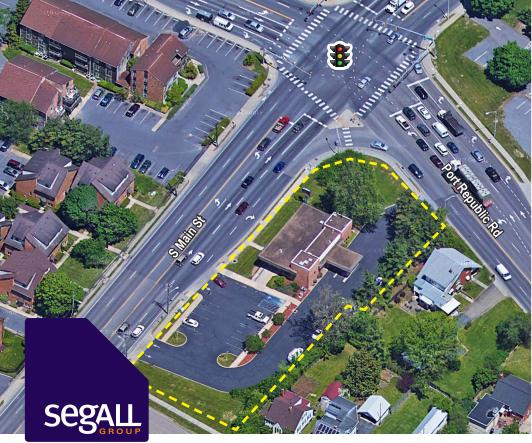

## **Property Aerial**

#### **Overview**

Former bank, for sale or lease, set on ±1.0 acre at the corner of S. Main Street and Port Republic Road. Situated at a signalized intersection located less than 1/2 mile from James Madison University's campus (22,224 students enrolled in 2023), the site offers great visibility and access to the more than 60,000 cars that pass by each day. Neighboring retail includes Starbucks, CVS, Jimmy John's and Panda Express. The site is zoned R-3 which allows for professional office and medical uses.