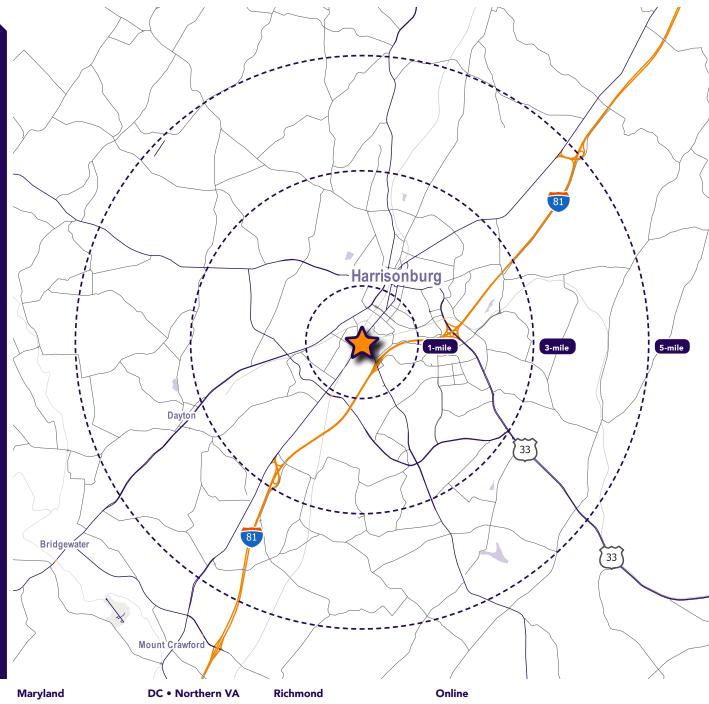

TAX: paid by Tenant

Parking 13 spaces

**Zoning** R-3 Medium Density Residential District (LINK)

| 2023 Demographics |                       | 1 mile         | 3 miles       | 5 miles  |
|-------------------|-----------------------|----------------|---------------|----------|
|                   | POPULATION            | 16,466         | 59,552        | 75,539   |
| <b>①</b>          | HOUSEHOLDS            | 3,985          | 20,328        | 26,392   |
| <b>(</b> \$)      | AVG. HH<br>INCOME     | \$74,674       | \$72,240      | \$78,102 |
|                   | DAYTIME<br>POPULATION | 41,704         | 100,897       | 108,466  |
| <u> </u>          |                       | 20,000 A A D T | 27,000 A A DT |          |

## **Market Aerial**