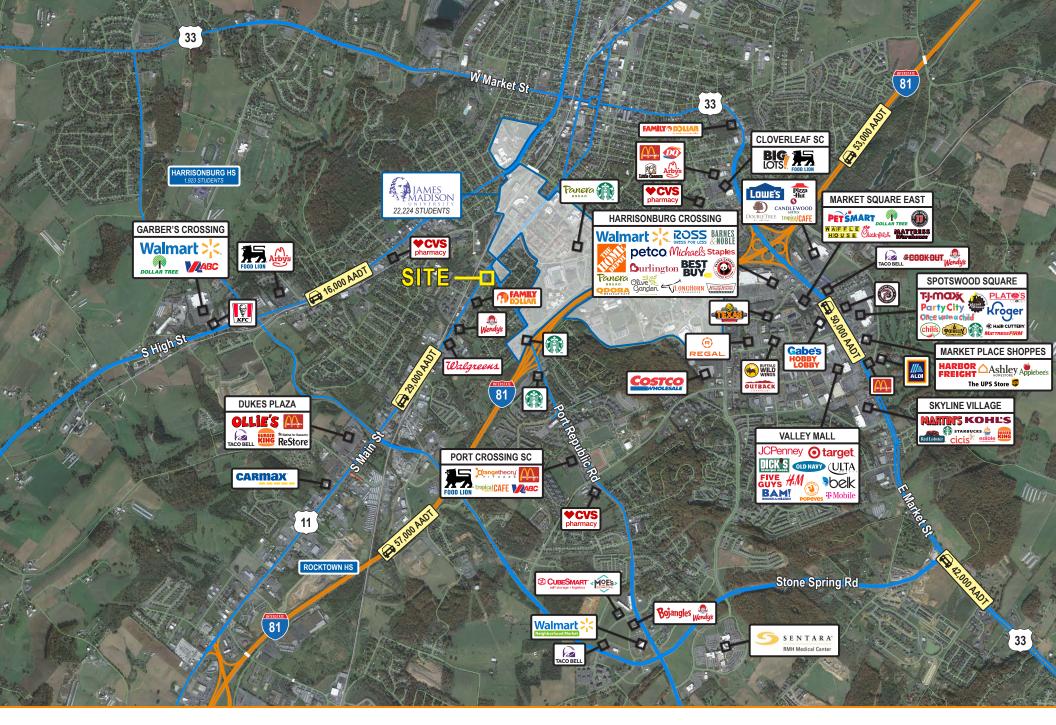

#### **Overview**

Former bank, for sale or lease, set on ±1.0 acre at the corner of S. Main Street and Port Republic Road. Situated at a signalized intersection located less than 1/2 mile from James Madison University's campus (22,224 students enrolled in 2023), the site offers great visibility and access to the more than 60,000 cars that pass by each day. Neighboring retail includes Starbucks, CVS, Jimmy John's and Panda Express. The site is zoned R-3 which allows for professional office and medical uses.

TRAFFIC COUNT

**29,000 AADT** (S. Main Street)

**37,000 AADT** (Port Republic Road)

**59,000 AADT** 

(I-81)

## **Property Aerial**