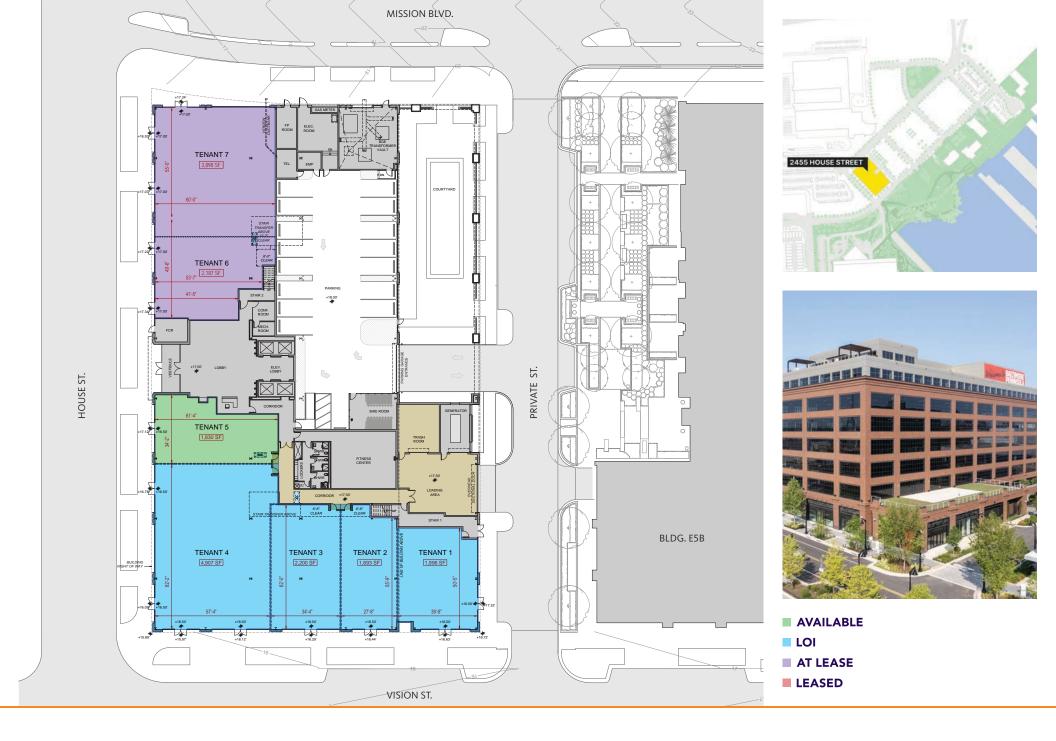

# **Quick Facts**

Size 100,403 square feet of total retail.

Rye Street Market: 39,230 square feet of retail

**Rye House:** 15,556 square feet of retail **250 Mission:** 22,500 square feet of retail

**2455 House Street:** 18,711 square feet of retail