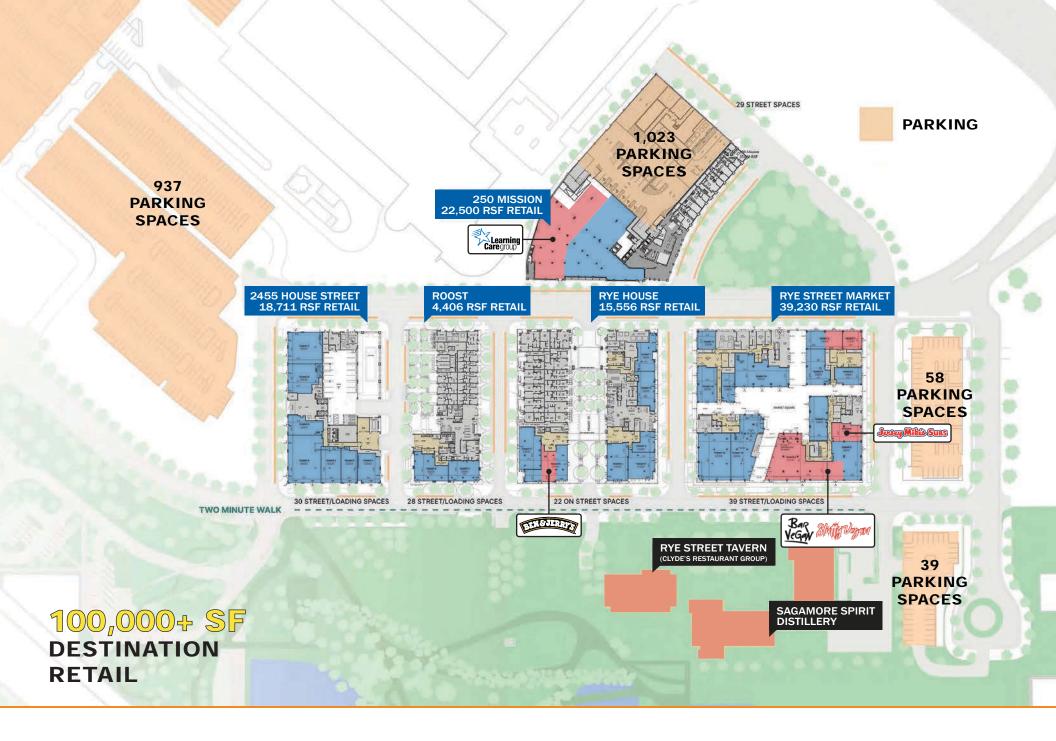

# **Quick Facts**

Size 100,403 square feet of total retail.

Rye Street Market: 39,230 square feet of retail

**Rye House:** 15,556 square feet of retail **250 Mission:** 22,500 square feet of retail

**2455 House Street:** 18,711 square feet of retail

Roost: 4,406 square feet of retail

| 2023 Demographics |                       | 1 mile    | 3 mile   | 5 miles                 | 10 min DT |
|-------------------|-----------------------|-----------|----------|-------------------------|-----------|
|                   | POPULATION            | 15,094    | 185,931  | 438,265                 | 309,676   |
|                   | HOUSEHOLDS            | 7,234     | 84,894   | 186,901                 | 135,451   |
| Î                 | AVG. HH<br>INCOME     | \$115,758 | \$87,506 | \$77,833                | \$80,556  |
|                   | DAYTIME<br>POPULATION | 16,587    | 302,886  | 656,249                 | 299,638   |
|                   | TRAFFIC COUNT         |           |          | 71 AADT<br>over Street) |           |