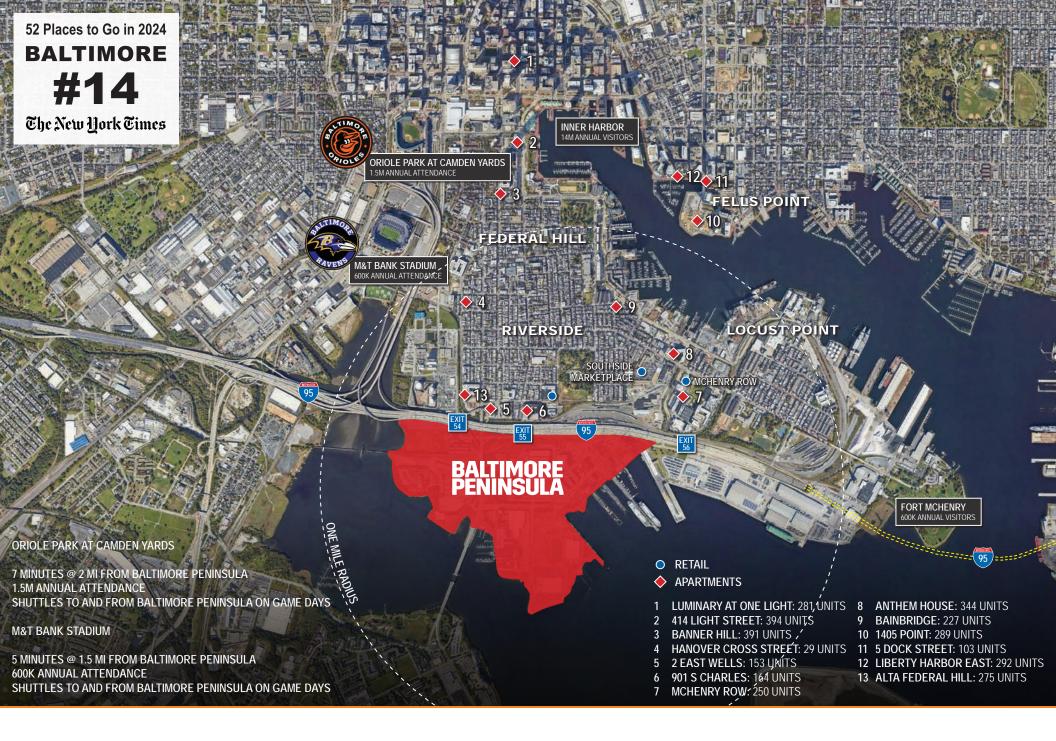

Chapter One is the first phase of what will eventually be over 13m square feet of commercial and residential development.

Neighboring uses include: Under Armour World Headquarters + 25,000 square foot retail brand house, NCAA track and turf field and grandstand and supporting adjacent office and R&D, two marinas with approximately 200 slips, Volo Sports, Rye Street Tavern (Clyde's restaurant group), Sagamore Distillery, Nick's Fish House and Locke Landing, an 800 unit apartment and garage townhome community delivering starting 2024.