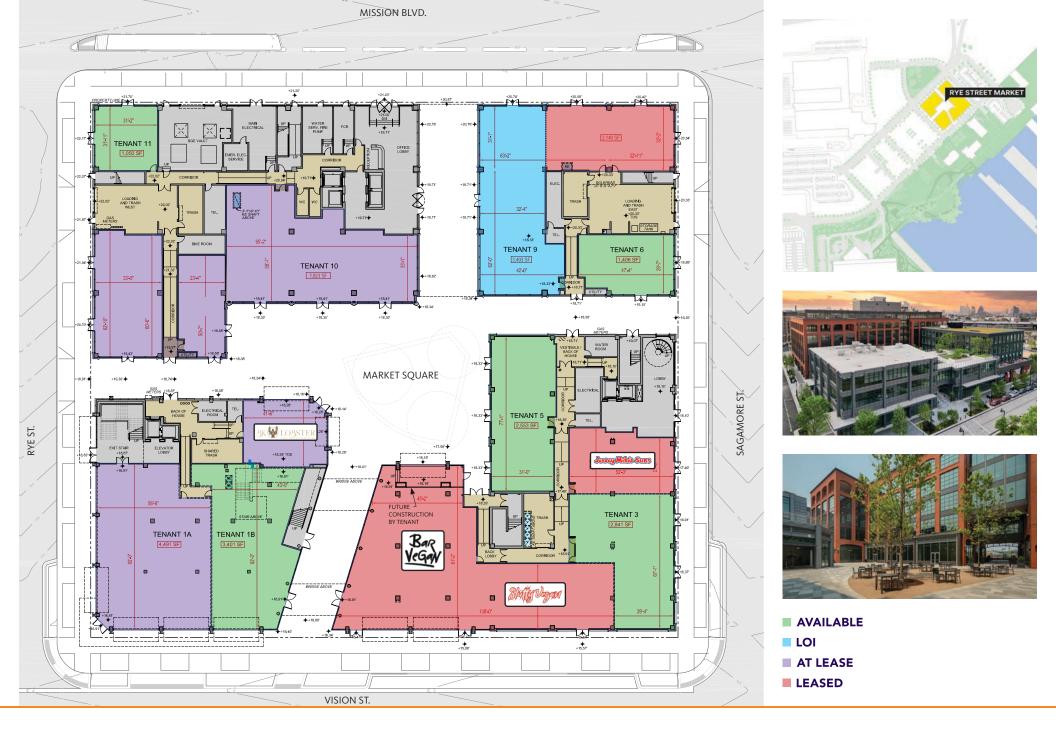

# **Quick Facts**

Size 100,403 square feet of total retail.

Rye Street Market: 39,230 square feet of retail

**Rye House:** 15,556 square feet of retail **250 Mission:** 22,500 square feet of retail

**2455 House Street:** 18,711 square feet of retail