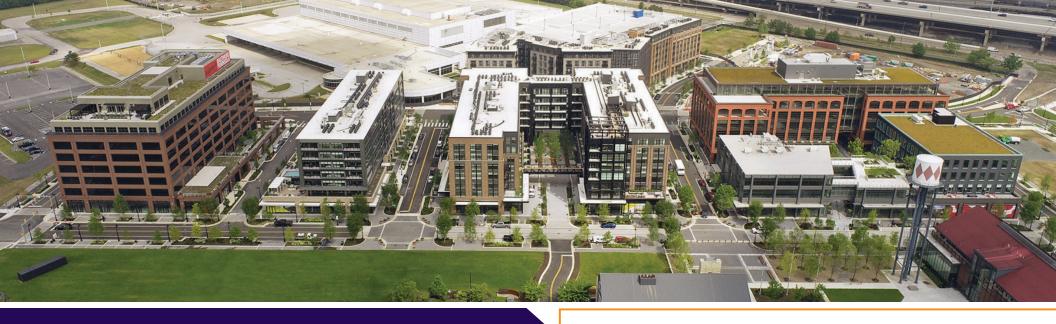

Baltimore Peninsula is a public/private partnership of historic significance. "Chapter One" is 1.1m square feet of development, consisting of five eight story structures; two Class A office buildings, Roost extended stay hotel & apartments, Rye House luxury residential and 250 Mission residential and structured parking deck.

Chapter One is the first phase of what will eventually be over 13m square feet of commercial and residential development.

Neighboring uses include: Under Armour World Headquarters + 25,000 square foot retail brand house, NCAA track and turf field and grandstand and supporting adjacent office and R&D, two marinas with approximately 200 slips, Volo Sports, Rye Street Tavern (Clyde's restaurant group), Sagamore Distillery, Nick's Fish House and Locke Landing, an 800 unit apartment and garage townhome community delivering starting 2024.