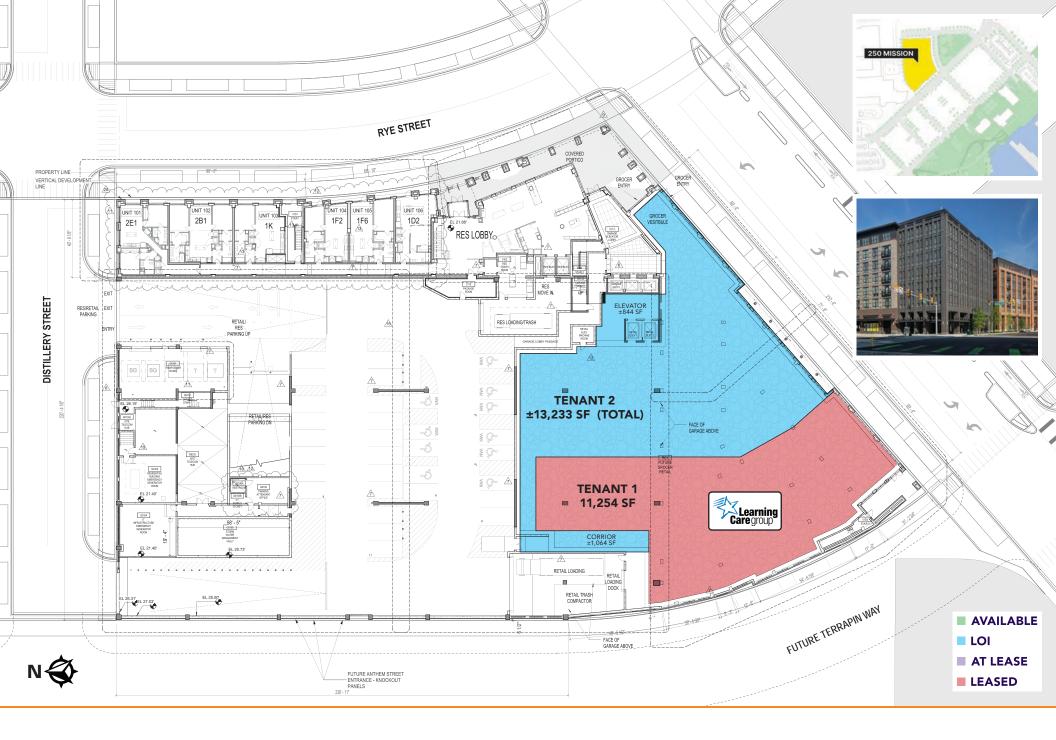

# **Quick Facts**

Size 100,403 square feet of total retail.

Rye Street Market: 39,230 square feet of retail

**Rye House:** 15,556 square feet of retail **250 Mission:** 22,500 square feet of retail

**2455 House Street:** 18,711 square feet of retail