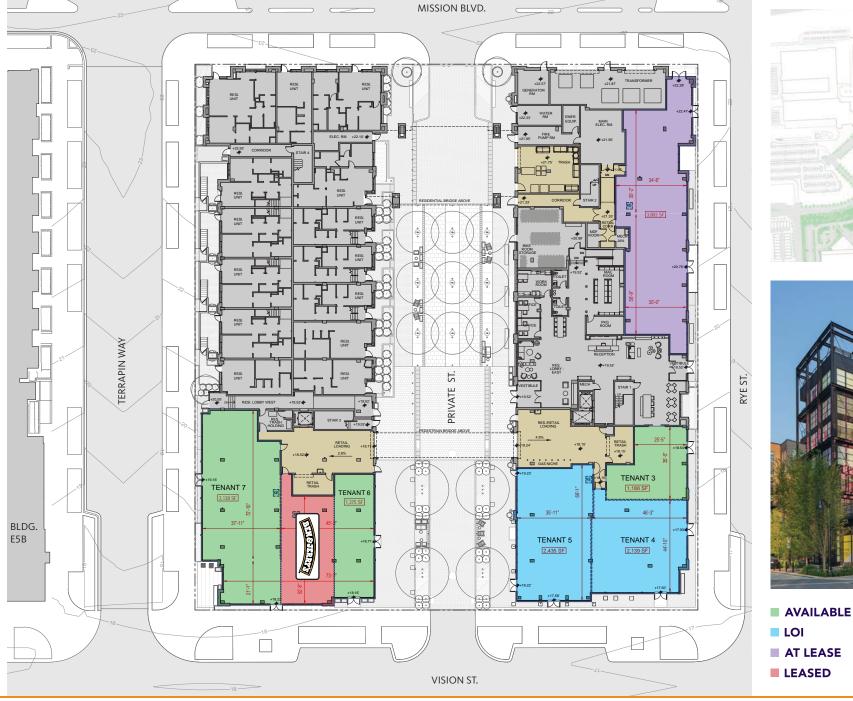

# **Quick Facts**

Size 100,403 square feet of total retail.

Rye Street Market: 39,230 square feet of retail

**Rye House:** 15,556 square feet of retail **250 Mission:** 22,500 square feet of retail

**2455 House Street:** 18,711 square feet of retail

250 Mission

BALTIMORE PENINSIII A

Roost