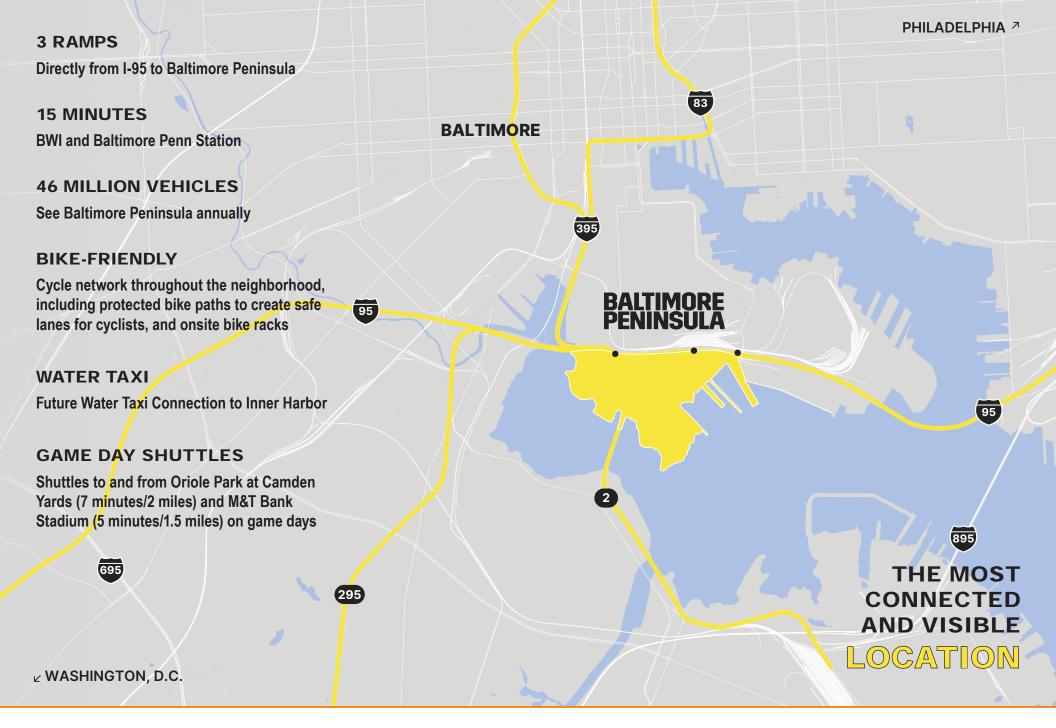

# **Project Overview**

**Baltimore Peninsula** seeks to be America's first purpose-driven impact community - a new category of urban development and community anchored in equity and opportunity.

This transformational development opportunity has the scale and ambition to lift Baltimore and create a model for urban redevelopment.

Baltimore Peninsula is a public/private partnership of historic significance. "Chapter One" is 1.1m square feet of development, consisting of five eight story structures; two Class A office buildings, Roost extended stay hotel & apartments, Rye House luxury residential and 250 Mission residential and structured parking deck.

Chapter One is the first phase of what will eventually be over 13m square feet of commercial and residential development.

Neighboring uses include: Under Armour World Headquarters + 25,000 square foot retail brand house, NCAA track and turf field and grandstand and supporting adjacent office and R&D, two marinas with approximately 200 slips, Volo Sports, Rye Street Tavern (Clyde's restaurant group), Sagamore Distillery, Nick's Fish House and Locke Landing, an 800 unit apartment and garage townhome community delivering starting 2024.