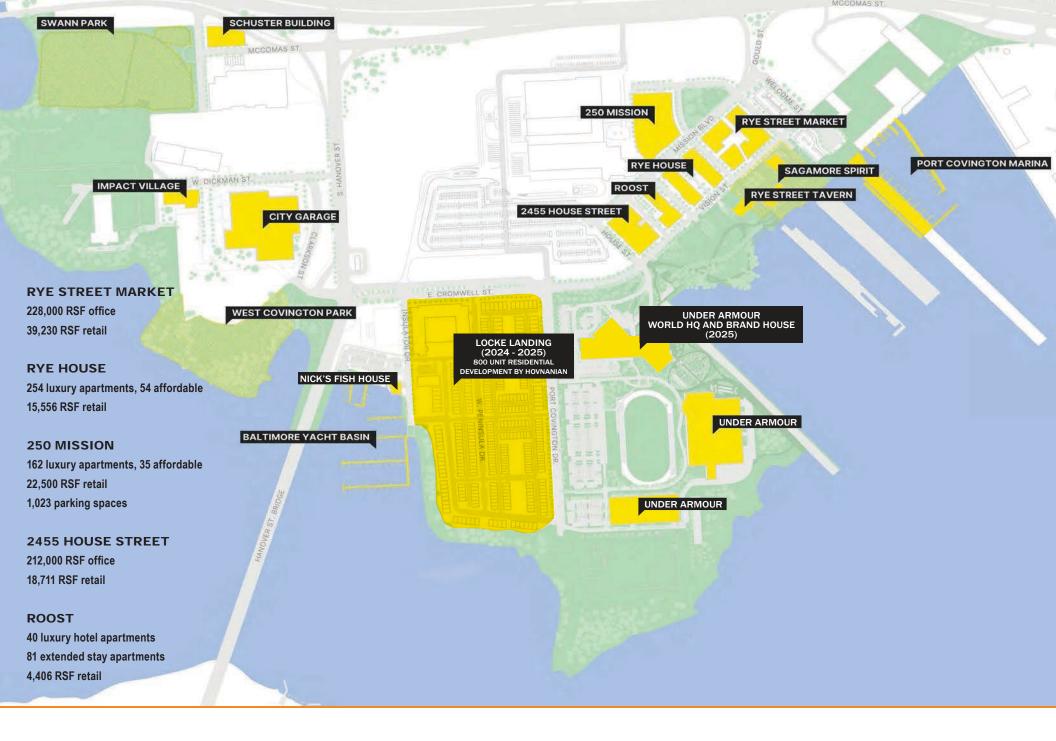

Baltimore Peninsula is a public/private partnership of historic significance. "Chapter One" is 1.1m square feet of development, consisting of five eight story structures; two Class A office buildings, Roost extended stay hotel & apartments, Rye House luxury residential and 250 Mission residential and structured parking deck.

Chapter One is the first phase of what will eventually be over 13m square feet of commercial and residential development.

Neighboring uses include: Under Armour World Headquarters + 25,000 square foot retail brand house, NCAA track and turf field and grandstand and supporting adjacent office and R&D, two marinas with approximately 200 slips, Volo Sports, Rye Street Tavern (Clyde's restaurant group), Sagamore Distillery, Nick's Fish House and Locke Landing, an 800 unit apartment and garage townhome community delivering starting 2024.

# **Quick Facts**

Size 100,403 square feet of total retail.

Rye Street Market: 39,230 square feet of retail

**Rye House:** 15,556 square feet of retail **250 Mission:** 22,500 square feet of retail

**2455 House Street:** 18,711 square feet of retail

Roost: 4,406 square feet of retail

| 2023 Demographics |                       | 1 mile    | 3 mile   | 5 miles                 | 10 min DT |
|-------------------|-----------------------|-----------|----------|-------------------------|-----------|
|                   | POPULATION            | 15,094    | 185,931  | 438,265                 | 309,676   |
|                   | HOUSEHOLDS            | 7,234     | 84,894   | 186,901                 | 135,451   |
| Î                 | AVG. HH<br>INCOME     | \$115,758 | \$87,506 | \$77,833                | \$80,556  |
|                   | DAYTIME<br>POPULATION | 16,587    | 302,886  | 656,249                 | 299,638   |
|                   | TRAFFIC COUNT         |           |          | 71 AADT<br>over Street) |           |