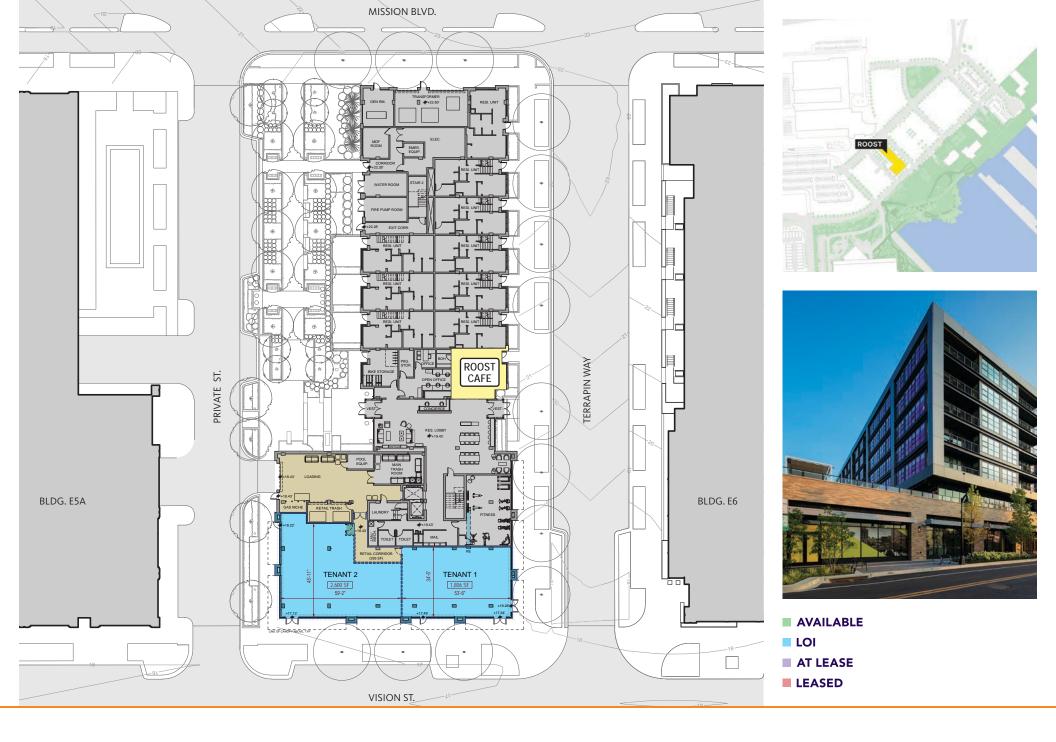

Roost: 4,406 square feet of retail

| 2023 Demographics |                       | 1 mile    | 3 mile   | 5 miles                 | 10 min DT |
|-------------------|-----------------------|-----------|----------|-------------------------|-----------|
|                   | POPULATION            | 15,094    | 185,931  | 438,265                 | 309,676   |
|                   | HOUSEHOLDS            | 7,234     | 84,894   | 186,901                 | 135,451   |
| Î                 | AVG. HH<br>INCOME     | \$115,758 | \$87,506 | \$77,833                | \$80,556  |
|                   | DAYTIME<br>POPULATION | 16,587    | 302,886  | 656,249                 | 299,638   |
|                   | TRAFFIC COUNT         |           |          | 71 AADT<br>over Street) |           |