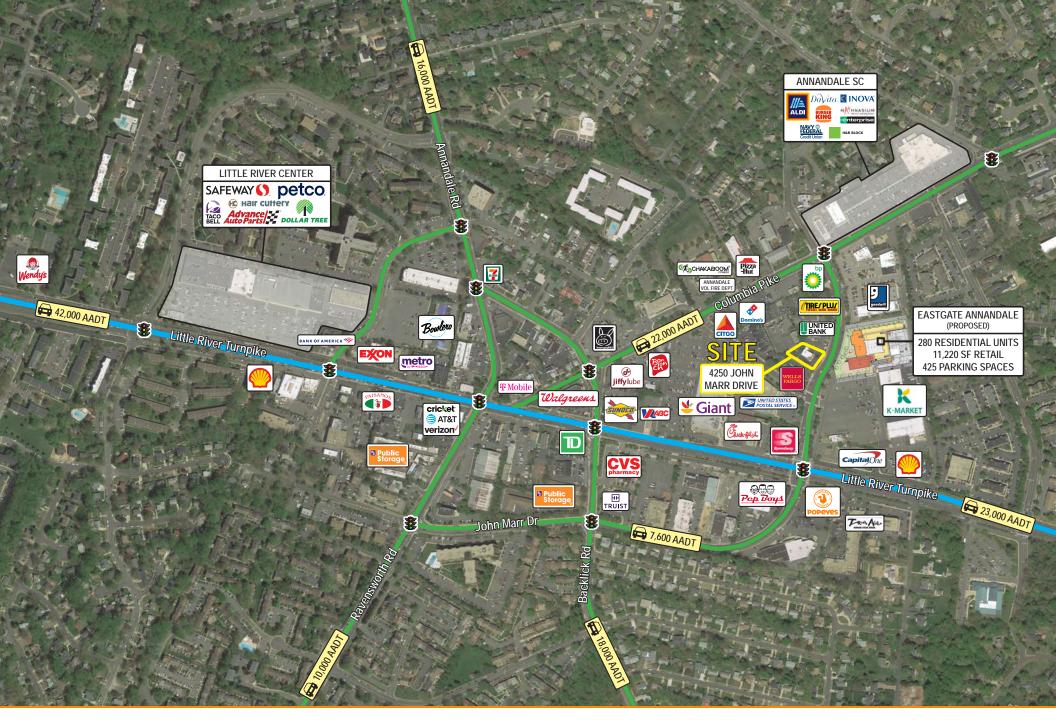

site features great visibility and cross access with Wells Fargo to get to Tom Davis Drive.

#### **Quick Facts**

Availability Immediate

**Size** 2,444 square foot building on .459 acres

**Nearby Tenants** 









| 2022 Demographics  | 1 mile    | 3 miles   | 5 miles   |
|--------------------|-----------|-----------|-----------|
| POPULATION         | 20,072    | 132,592   | 448,208   |
| HOUSEHOLDS         | 6,822     | 46,162    | 174,115   |
| AVG. HH<br>INCOME  | \$129,941 | \$140,626 | \$142,341 |
| DAYTIME POPULATION | 22,871    | 203,988   | 513,579   |
|                    |           |           |           |



TRAFFIC COUNT

**7,700 AADT** (John Marr Drive)

**42,000 AADT** (Little River Turnpike)



John Marr Drive







## **Property Aerial**





## **Market Aerial**





### **Market Aerial**

# Interested? Contact:

#### **Andrew Lynch**

alynch@segallgroup.com

202.466.2713

508.505.7792





605 South Eden Street Suite 200 Baltimore, MD 21231 410.753.3000 8245 Boone Boulevard Suite 800 Tysons, VA 22182 202.833.3830 2400 Old Brick Road Suite 54 Glen Allen, VA 23060 804.336.2501 www.segallgroup.com

Member of

REALTY