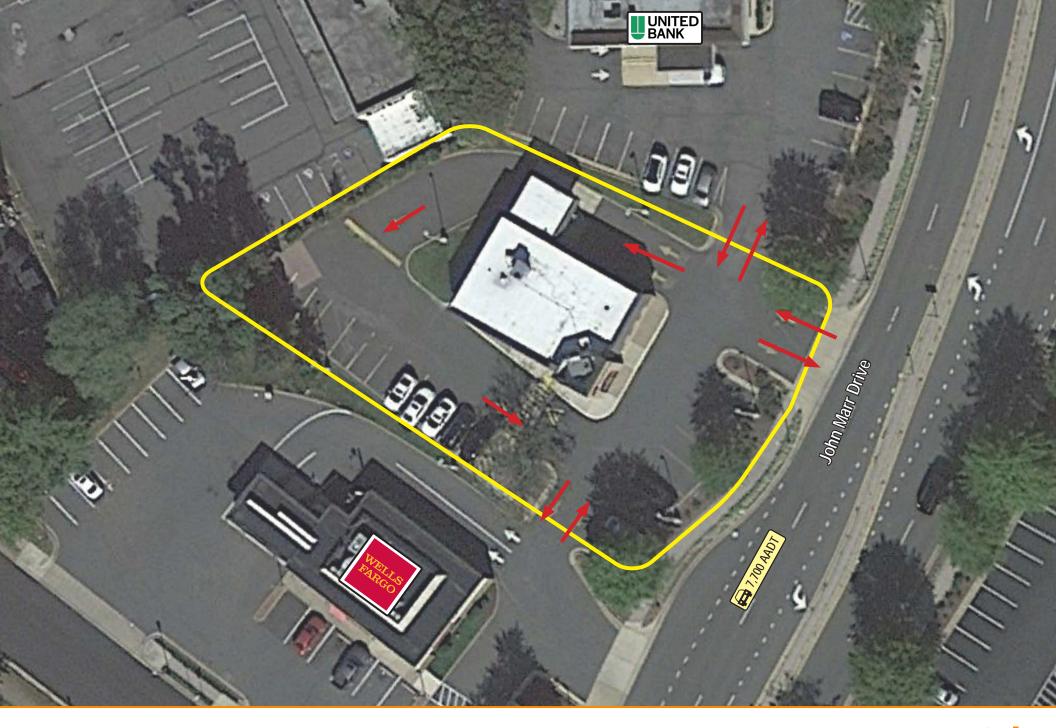

## **Market Aerial**

### **Market Aerial**

TRAFFIC COUNT

**7,700 AADT** (John Marr Drive)

**42,000 AADT** (Little River Turnpike)

John Marr Drive