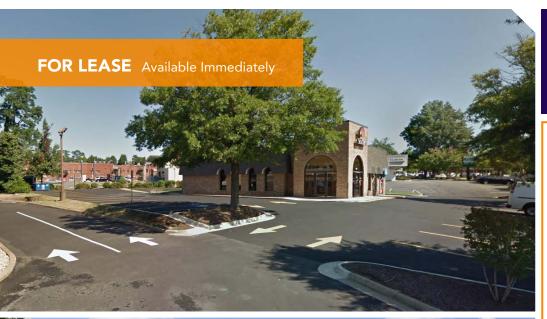

#### **Overview**

Centrally located in the main retail corridor, this former bank branch is available for sale. The one-story building with drive-thru is 2,444 square feet on .459 acres. The site features great visibility and cross access with Wells Fargo to get to Tom Davis Drive.

#### **Quick Facts**

Availability Immediate

**Size** 2,444 square foot building on .459 acres

**Nearby Tenants** 

| 2022 Demographics  | 1 mile    | 3 miles   | 5 miles   |
|--------------------|-----------|-----------|-----------|
| POPULATION         | 20,072    | 132,592   | 448,208   |
| HOUSEHOLDS         | 6,822     | 46,162    | 174,115   |
| AVG. HH<br>INCOME  | \$129,941 | \$140,626 | \$142,341 |
| DAYTIME POPULATION | 22,871    | 203,988   | 513,579   |
|                    |           |           |           |