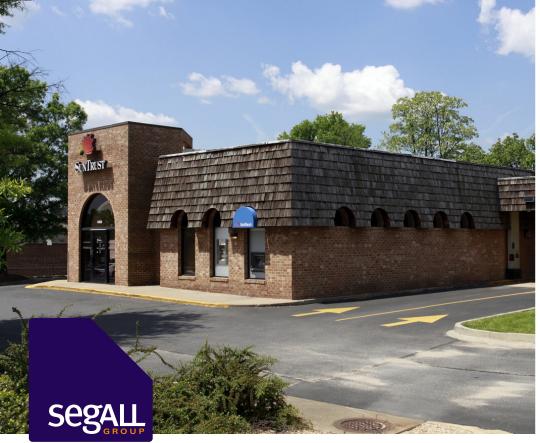

#### **Overview**

Centrally located in the main retail corridor, this former bank branch is available for sale. The one-story building with drive-thru is 2,444 square feet on .459 acres. The site features great visibility and cross access with Wells Fargo to get to Tom Davis Drive.