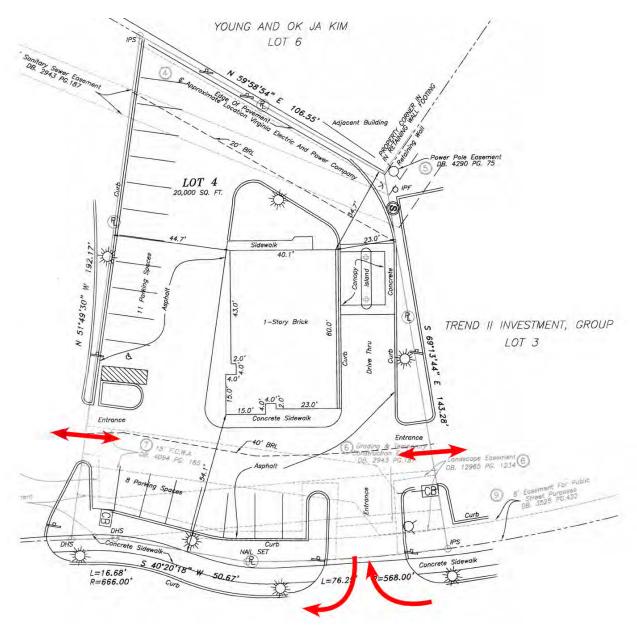

one-story building with drive-thru is 2,444 square feet on .459 acres. The site features great visibility and cross access with Wells Fargo to get to Tom Davis Drive.

#### **Quick Facts**

Availability Immediate

**Size** 2,444 square foot building on .459 acres

**Nearby Tenants** 









| 2022 Demographics  | 1 mile    | 3 miles   | 5 miles   |
|--------------------|-----------|-----------|-----------|
| POPULATION         | 20,072    | 132,592   | 448,208   |
| HOUSEHOLDS         | 6,822     | 46,162    | 174,115   |
| AVG. HH<br>INCOME  | \$129,941 | \$140,626 | \$142,341 |
| DAYTIME POPULATION | 22,871    | 203,988   | 513,579   |
|                    |           |           |           |



TRAFFIC COUNT

**7,700 AADT** (John Marr Drive)

**42,000 AADT** (Little River Turnpike)



John Marr Drive







## **Property Aerial**





## **Market Aerial**





### **Market Aerial**

# Interested? Contact:

#### **Andrew Lynch**

alynch@segallgroup.com

202.466.2713

508.505.7792





605 South Eden Street Suite 200 Baltimore, MD 21231 410.753.3000 8245 Boone Boulevard Suite 800 Tysons, VA 22182 202.833.3830 2400 Old Brick Road Suite 54 Glen Allen, VA 23060 804.336.2501 www.segallgroup.com

Member of

REALTY