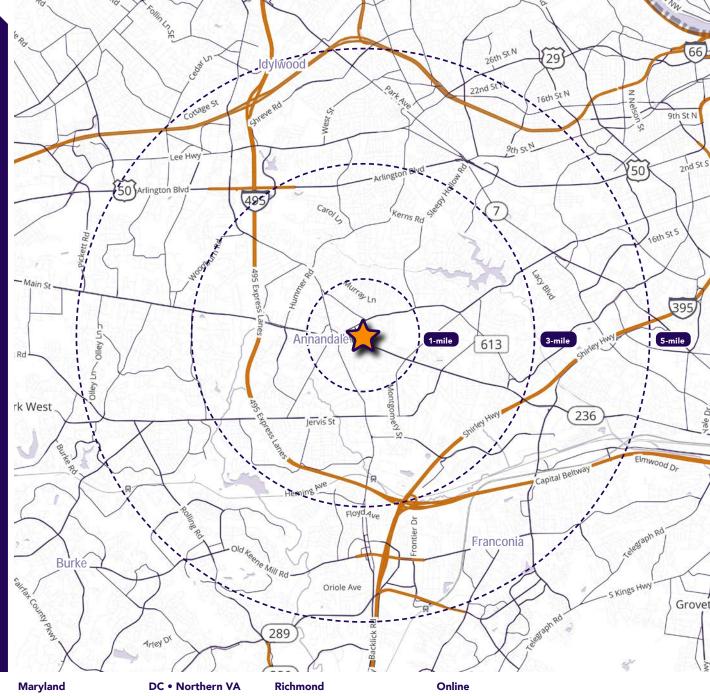

#### **Quick Facts**

Availability Immediate

**Size** 2,444 square foot building on .459 acres

**Nearby Tenants** 

| 2022 Demographics  | 1 mile    | 3 miles   | 5 miles   |
|--------------------|-----------|-----------|-----------|
| POPULATION         | 20,072    | 132,592   | 448,208   |
| HOUSEHOLDS         | 6,822     | 46,162    | 174,115   |
| AVG. HH<br>INCOME  | \$129,941 | \$140,626 | \$142,341 |
| DAYTIME POPULATION | 22,871    | 203,988   | 513,579   |
|                    |           |           |           |