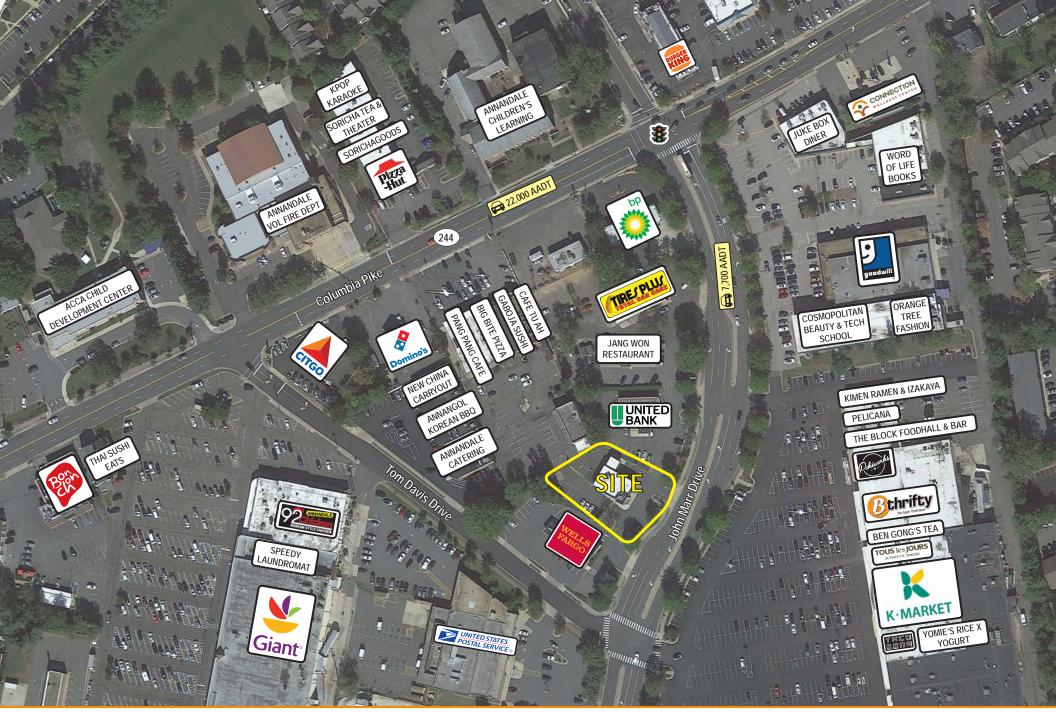

## **Property Aerial**

#### **Overview**

Centrally located in the main retail corridor, this former bank branch is available for sale. The one-story building with drive-thru is 2,444 square feet on .459 acres. The site features great visibility and cross access with Wells Fargo to get to Tom Davis Drive.