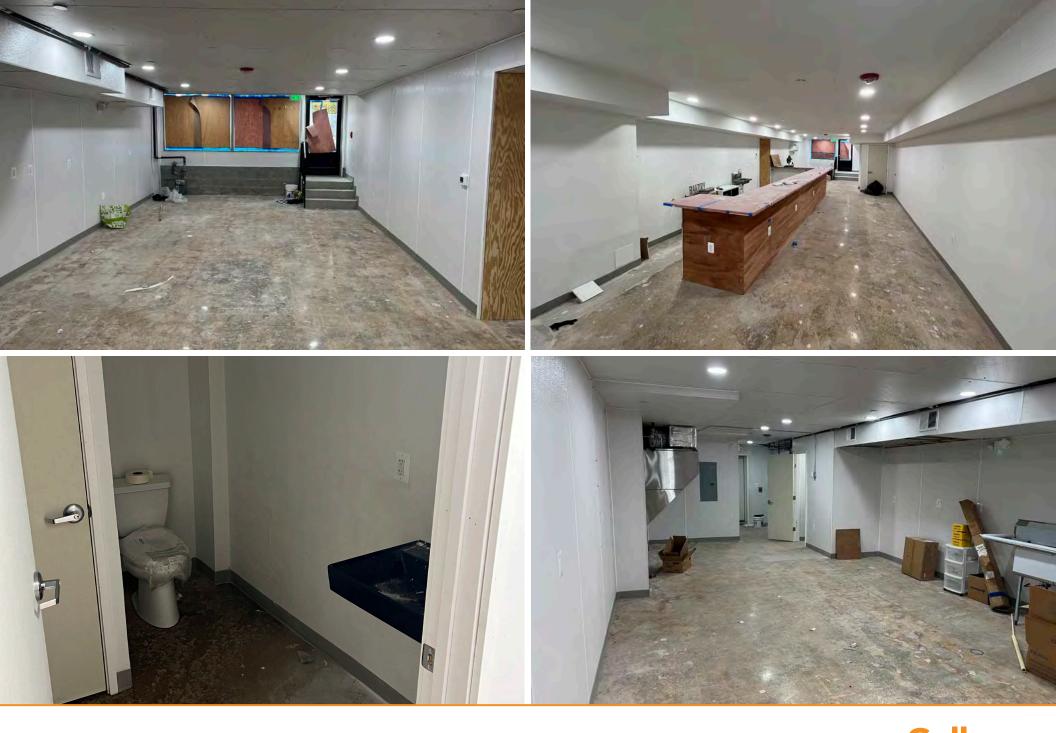

### 2-4 East Preston Street Baltimore, MD 21202

#### **Overview**

Approximately 1,958 square feet of street level 2<sup>nd</sup> generation restaurant space available. Located on the intersection of East Preston Street and North Charles Street, this site is in immediate proximity to the University of Baltimore and the UB Law Center, the Maryland Institute College of Art, The Varsity (320 bed student housing complex), Pennsylvania Station (Amtrak/MARC) and the corporate headquarters for Chase Brexton Health Services. Also nearby are the Meyerhoff Symphony Hall and the Lyric Opera House. This site offers excellent visibility to North Charles Street and is joined by neighboring retailers Starbucks, Chipotle, Smoothie King, and Subway.

#### **Quick Facts**

| Size          | 1,958 square feet                        |
|---------------|------------------------------------------|
| Availability  | Immediate                                |
| Asking Rent   | \$25.00 per square foot Gross + Utilites |
| Walking Score | 95                                       |
| Transit Score | 85                                       |