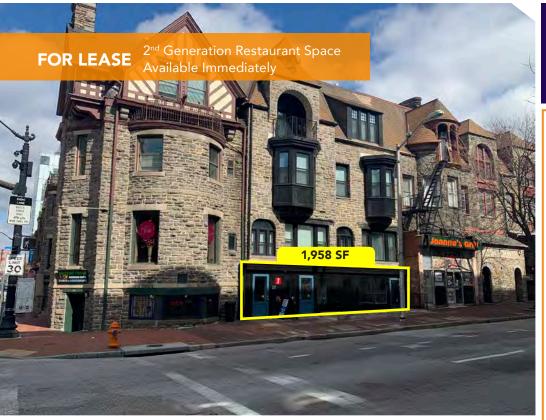

### 2-4 East Preston Street Baltimore, MD 21202

#### **Overview**

Approximately 1,958 square feet of street level 2<sup>nd</sup> generation restaurant space available. Located on the intersection of East Preston Street and North Charles Street, this site is in immediate proximity to the University of Baltimore and the UB Law Center, the Maryland Institute College of Art, The Varsity (320 bed student housing complex), Pennsylvania Station (Amtrak/MARC) and the corporate headquarters for Chase Brexton Health Services. Also nearby are the Meyerhoff Symphony Hall and the Lyric Opera House. This site offers excellent visibility to North Charles Street and is joined by neighboring retailers Starbucks, Chipotle, Smoothie King, and Subway.

#### **Quick Facts**

| Size          | 1,958 square feet                        |
|---------------|------------------------------------------|
| Availability  | Immediate                                |
| Asking Rent   | \$25.00 per square foot Gross + Utilites |
| Walking Score | 95                                       |
| Transit Score | 85                                       |