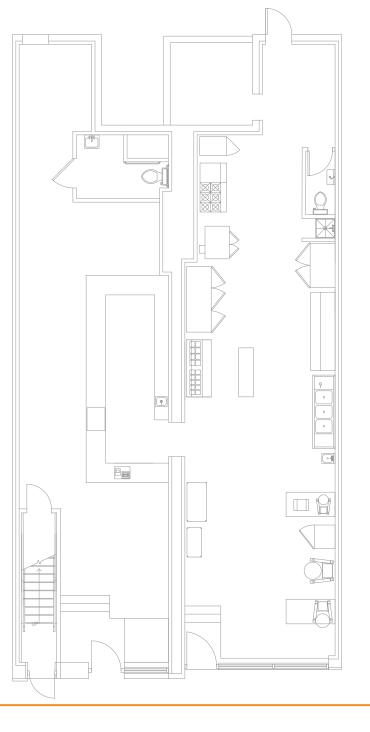

#### **Overview**

Approximately 1,958 square feet of street level 2<sup>nd</sup> generation restaurant space available. Located on the intersection of East Preston Street and North Charles Street, this site is in immediate proximity to the University of Baltimore and the UB Law Center, the Maryland Institute College of Art, The Varsity (320 bed student housing complex), Pennsylvania Station (Amtrak/MARC) and the corporate headquarters for Chase Brexton Health Services. Also nearby are the Meyerhoff Symphony Hall and the Lyric Opera House. This site offers excellent visibility to North Charles Street and is joined by neighboring retailers Starbucks, Chipotle, Smoothie King, and Subway.

#### **Quick Facts**

| Size          | 1,958 square feet                        |
|---------------|------------------------------------------|
| Availability  | Immediate                                |
| Asking Rent   | \$25.00 per square foot Gross + Utilites |
| Walking Score | 95                                       |
| Transit Score | 85                                       |