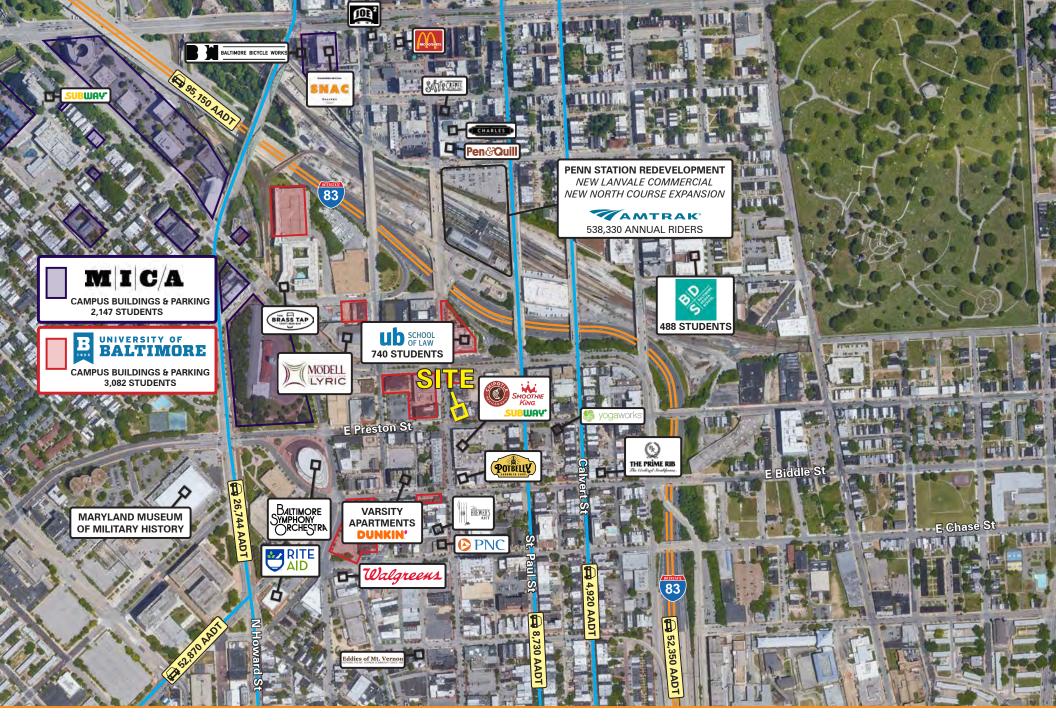

#### **Overview**

Approximately 1,958 square feet of street level 2<sup>nd</sup> generation restaurant space available. Located on the intersection of East Preston Street and North Charles Street, this site is in immediate proximity to the University of Baltimore and the UB Law Center, the Maryland Institute College of Art, The Varsity (320 bed student housing complex), Pennsylvania Station (Amtrak/MARC) and the corporate headquarters for Chase Brexton Health Services. Also nearby are the Meyerhoff Symphony Hall and the Lyric Opera House. This site offers excellent visibility to North Charles Street and is joined by neighboring retailers Starbucks, Chipotle, Smoothie King, and Subway.

#### **Quick Facts**

| Size          | 1,958 square feet                        |
|---------------|------------------------------------------|
| Availability  | Immediate                                |
| Asking Rent   | \$25.00 per square foot Gross + Utilites |
| Walking Score | 95                                       |
| Transit Score | 85                                       |

| 2022 D | emographics           | 0.5 mile                              | 1 mile   | 1.5 miles                       |
|--------|-----------------------|---------------------------------------|----------|---------------------------------|
|        | POPULATION            | 16,046                                | 49,828   | 95,409                          |
|        | HOUSEHOLDS            | 7,661                                 | 22,351   | 42,054                          |
| 5      | AVG. HH<br>INCOME     | \$77,061                              | \$67,592 | \$65,565                        |
| 0      | DAYTIME<br>POPULATION | 24,724                                | 79,946   | 142,022                         |
|        | TRAFFIC<br>COUNTS     | <b>4,920 AADT</b><br>(North Calvert S | -        | 820 AADT<br>ast Preston Street) |

#### Student & Employee Profile Fall 2021

| Total Enrollment: 2,147 |       |  |  |
|-------------------------|-------|--|--|
| Undergraduate           | 1,540 |  |  |
| Graduate                | 607   |  |  |
| Female                  | 74.8% |  |  |
| Male                    | 25.2% |  |  |
| Full-time               | 79.4% |  |  |
| Part-time               | 20.6% |  |  |
| Maryland Resident       | 55%   |  |  |
| Out-of-State            | 20%   |  |  |
| International           | 25%   |  |  |
| Student-Faculty Ratio   | 8:1   |  |  |

#### Student & Employee Profile Spring 2023

| Total Enrollment: 3,082 |       |  |  |  |
|-------------------------|-------|--|--|--|
| Undergraduate           | 1,347 |  |  |  |
| Graduate                | 1,019 |  |  |  |
| Law                     | 740   |  |  |  |
| Female                  | 62%   |  |  |  |
| Male                    | 38%   |  |  |  |
| Full-time               | 52%   |  |  |  |
| Part-time               | 48%   |  |  |  |
| Maryland Resident       | 52%   |  |  |  |
| Out-of-State            | 10%   |  |  |  |
| International           | 3%    |  |  |  |
| Student-Faculty Ratio   | 11:1  |  |  |  |