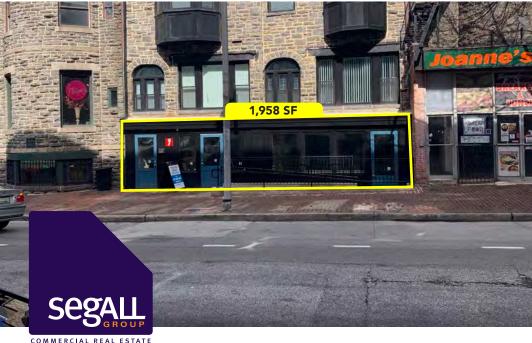

### 2-4 East Preston Street Baltimore, MD 21202

#### **Overview**

Approximately 1,958 square feet of street level 2<sup>nd</sup> generation restaurant space available. Located on the intersection of East Preston Street and North Charles Street, this site is in immediate proximity to the University of Baltimore and the UB Law Center, the Maryland Institute College of Art, The Varsity (320 bed student housing complex), Pennsylvania Station (Amtrak/MARC) and the corporate headquarters for Chase Brexton Health Services. Also nearby are the Meyerhoff Symphony Hall and the Lyric Opera House. This site offers excellent visibility to North Charles Street and is joined by neighboring retailers Starbucks, Chipotle, Smoothie King, and Subway.

#### **Quick Facts**

| Size          | 1,958 square feet                        |
|---------------|------------------------------------------|
| Availability  | Immediate                                |
| Asking Rent   | \$25.00 per square foot Gross + Utilites |
| Walking Score | 95                                       |
| Transit Score | 85                                       |