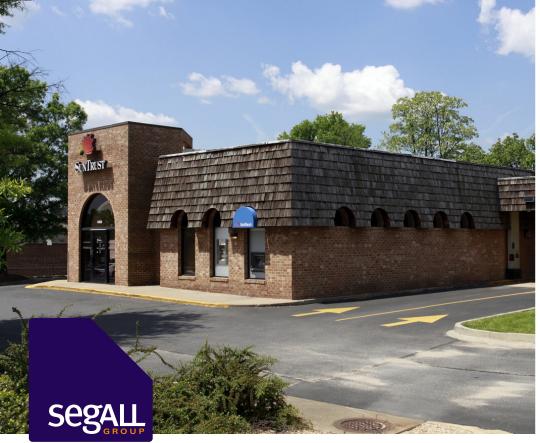

#### **Overview**

Centrally located in the main retail corridor, this former bank branch is available for lease. The one-story building with drive-thru is 2,444 square feet on .459 acres. The site features great visibility and cross access with Wells Fargo to get to Tom Davis Drive.