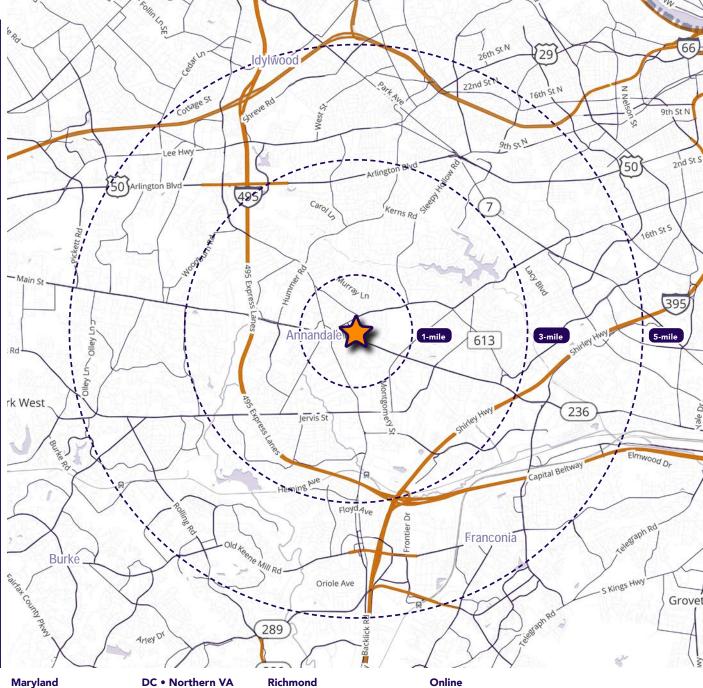

## **Market Aerial**

#### **Quick Facts**

**Availability** Immediate

**Size** 2,444 square foot building on .459 acres

**Nearby Tenants** 

| 2022 Demographics  | 1 mile    | 3 miles   | 5 miles   |
|--------------------|-----------|-----------|-----------|
| POPULATION         | 20,072    | 132,592   | 448,208   |
| HOUSEHOLDS         | 6,822     | 46,162    | 174,115   |
| AVG. HH<br>INCOME  | \$129,941 | \$140,626 | \$142,341 |
| DAYTIME POPULATION | 22,871    | 203,988   | 513,579   |
|                    |           |           |           |