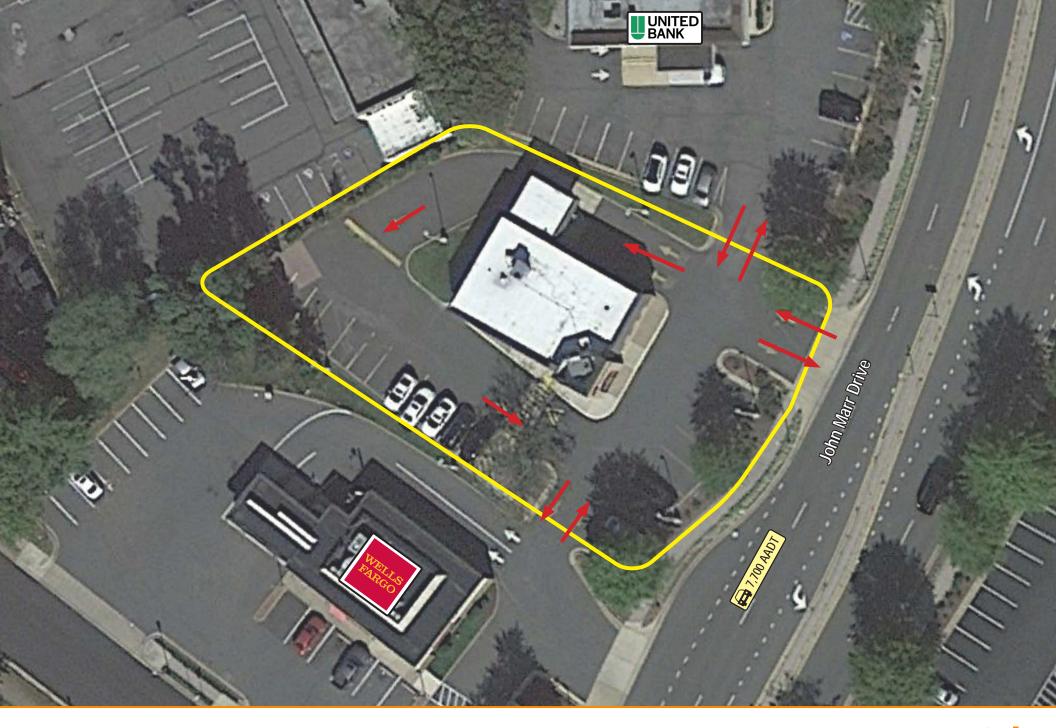

TRAFFIC COUNT

**7,700 AADT** (John Marr Drive)

**42,000 AADT** (Little River Turnpike)

John Marr Drive

## **Market Aerial**