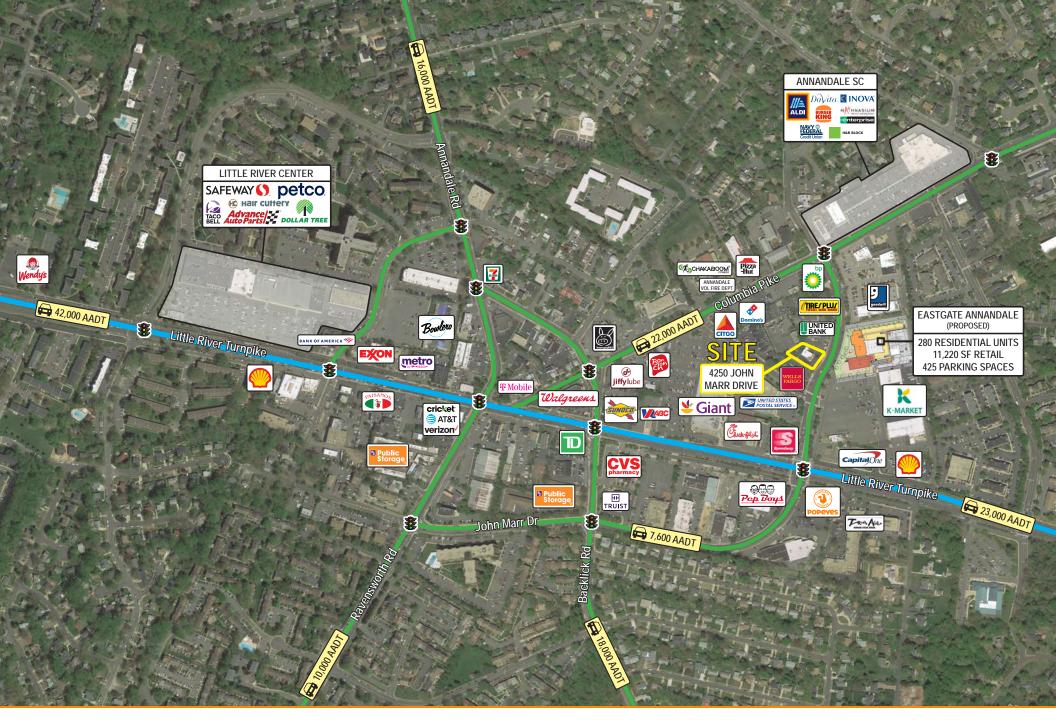

e features great visibility and cross access with Wells Fargo to get to Tom Davis Drive.

#### **Quick Facts**

**Availability** Immediate

**Size** 2,444 square foot building on .459 acres

**Nearby Tenants** 









| 2022 Demographics  | 1 mile    | 3 miles   | 5 miles   |
|--------------------|-----------|-----------|-----------|
| POPULATION         | 20,072    | 132,592   | 448,208   |
| HOUSEHOLDS         | 6,822     | 46,162    | 174,115   |
| AVG. HH<br>INCOME  | \$129,941 | \$140,626 | \$142,341 |
| DAYTIME POPULATION | 22,871    | 203,988   | 513,579   |
|                    |           |           |           |



TRAFFIC COUNT

**7,700 AADT** (John Marr Drive)

**42,000 AADT** (Little River Turnpike)



John Marr Drive







# **Property Aerial**





## **Market Aerial**





## **Market Aerial**

# Interested? **Contact:**

### **Andrew Lynch**

alynch@segallgroup.com

202.466.2713

508.505.7792





605 South Eden Street Suite 200 Baltimore, MD 21231 410.753.3000

8245 Boone Boulevard Suite 800 Tysons, VA 22182 202.833.3830

4870 Sadler Road Suite 300 Glen Allen, VA 23060 804.336.2501

www.segallgroup.com

Member of