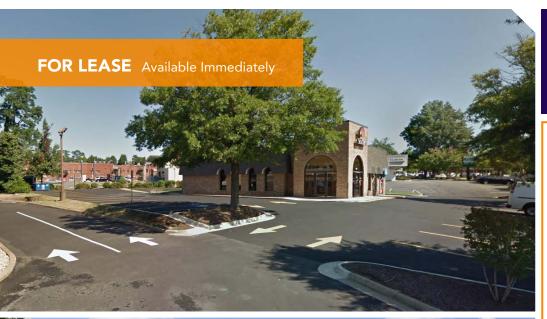

#### **Overview**

Centrally located in the main retail corridor, this former bank branch is available for lease. The one-story building with drive-thru is 2,444 square feet on .459 acres. The site features great visibility and cross access with Wells Fargo to get to Tom Davis Drive.

#### **Quick Facts**

**Availability** Immediate

**Size** 2,444 square foot building on .459 acres

**Nearby Tenants** 

| 2022 Demographics  | 1 mile    | 3 miles   | 5 miles   |
|--------------------|-----------|-----------|-----------|
| POPULATION         | 20,072    | 132,592   | 448,208   |
| HOUSEHOLDS         | 6,822     | 46,162    | 174,115   |
| AVG. HH<br>INCOME  | \$129,941 | \$140,626 | \$142,341 |
| DAYTIME POPULATION | 22,871    | 203,988   | 513,579   |
|                    |           |           |           |