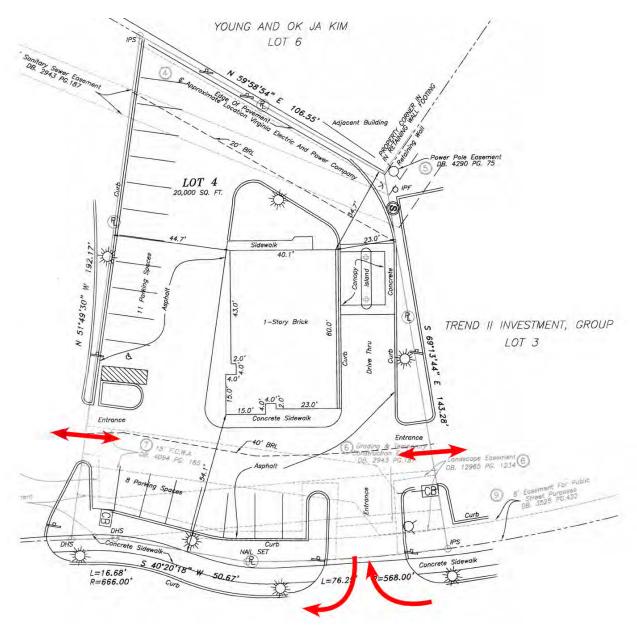

story building with drive-thru is 2,444 square feet on .459 acres. The site features great visibility and cross access with Wells Fargo to get to Tom Davis Drive.

#### **Quick Facts**

**Availability** Immediate

**Size** 2,444 square foot building on .459 acres

**Nearby Tenants** 









| 2022 Demographics  | 1 mile    | 3 miles   | 5 miles   |
|--------------------|-----------|-----------|-----------|
| POPULATION         | 20,072    | 132,592   | 448,208   |
| HOUSEHOLDS         | 6,822     | 46,162    | 174,115   |
| AVG. HH<br>INCOME  | \$129,941 | \$140,626 | \$142,341 |
| DAYTIME POPULATION | 22,871    | 203,988   | 513,579   |
|                    |           |           |           |



TRAFFIC COUNT

**7,700 AADT** (John Marr Drive)

**42,000 AADT** (Little River Turnpike)



John Marr Drive







# **Property Aerial**





## **Market Aerial**





## **Market Aerial**

# Interested? **Contact:**

### **Andrew Lynch**

alynch@segallgroup.com

202.466.2713

508.505.7792





605 South Eden Street Suite 200 Baltimore, MD 21231 410.753.3000

8245 Boone Boulevard Suite 800 Tysons, VA 22182 202.833.3830

4870 Sadler Road Suite 300 Glen Allen, VA 23060 804.336.2501

www.segallgroup.com

Member of