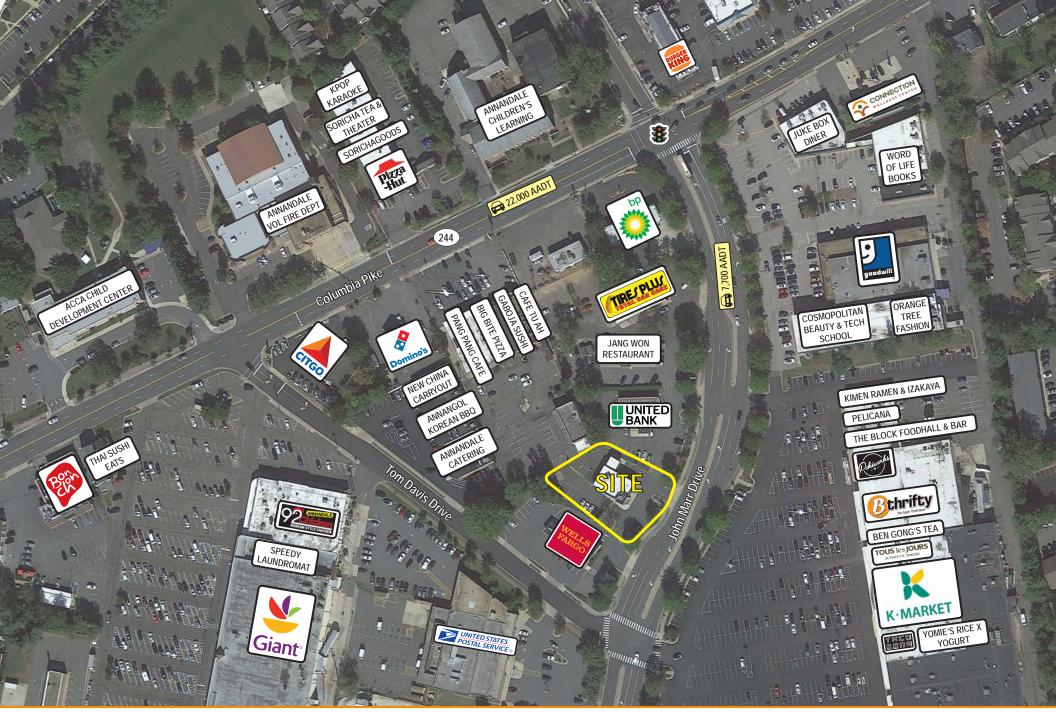

# **Property Aerial**

#### **Overview**

Centrally located in the main retail corridor, this former bank branch is available for lease. The one-story building with drive-thru is 2,444 square feet on .459 acres. The site features great visibility and cross access with Wells Fargo to get to Tom Davis Drive.

TRAFFIC COUNT

**7,700 AADT** (John Marr Drive)

**42,000 AADT** (Little River Turnpike)

John Marr Drive