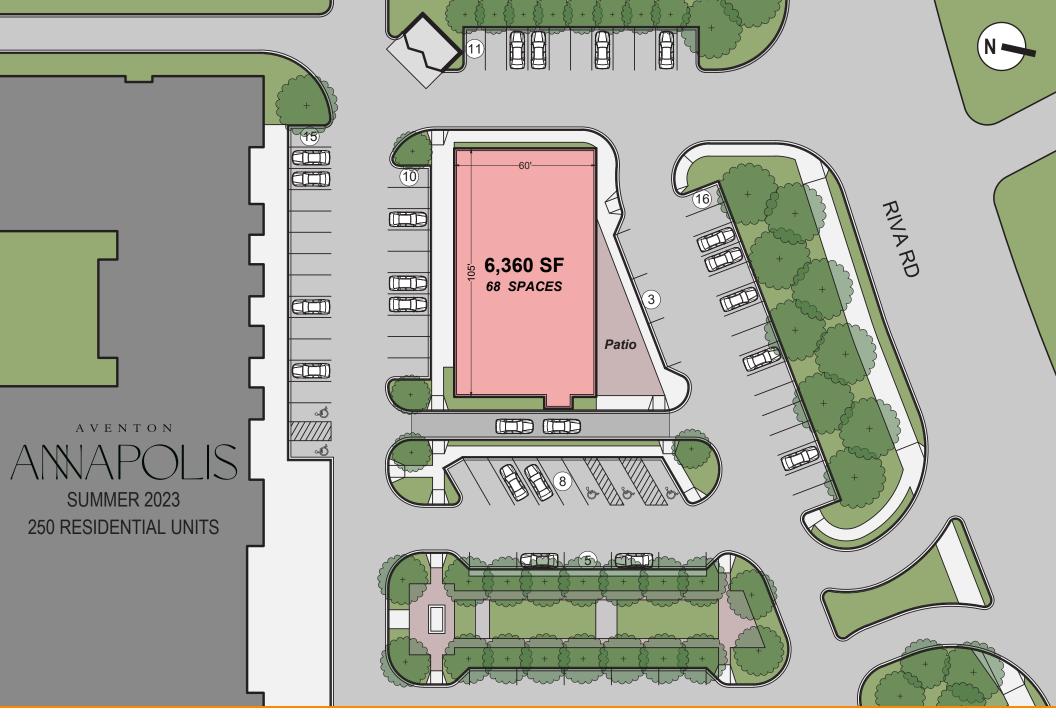

# **Concept Plan**

## **Overview**

6,300 square foot proposed retail building with signalized access near the corner of Riva Road and Admiral Cochrane Drive in Annapolis, MD. The site will have outstanding visibility and access, and is situated in a heavily trafficked area near Anne Arundel County Offices, Annapolis High School and numerous hotel and new residential developments, including a new 250 unit apartment building immediately adjacent.