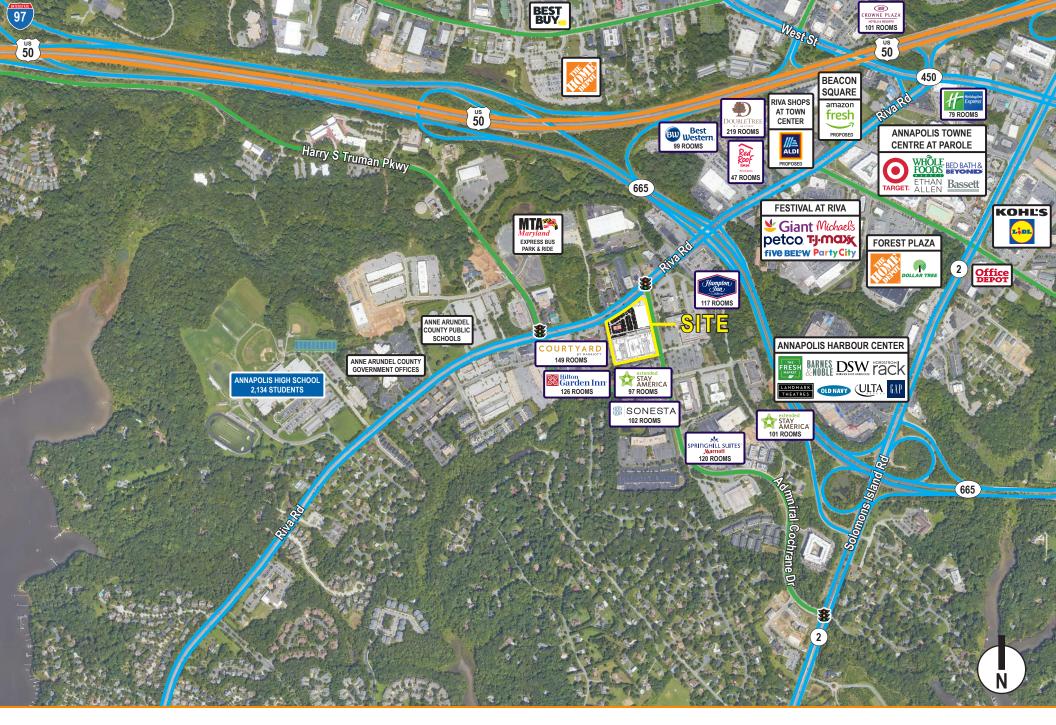

35,737 | \$142,680 |
| DAYTIME POPULATION | 15,707     | 78,739    | 150,474   |
| TRAFFIC COUNT      | 19,490 AAD | OT 64,4   | 52 AADT   |



TRAFFIC COUNT (Riva Road) 64,452 AADI (Aris T Allen Boulevard)



## **Demographics** (10 Min DT):

| POPULATION                        | 76,546    |
|-----------------------------------|-----------|
| HOUSEHOLDS                        | 31,947    |
| AVERAGE HH INCOME                 | \$137,357 |
| DAYTIME POPULATION                | 114,079   |
| HIGH SCHOOL GRADUATE<br>OR HIGHER | 91.6%     |
| **EMPLOYEES                       | 75,339    |

| TAPESTRY PROFILE (1-MILE): |
|----------------------------|
|----------------------------|





## **Trade Area Profile**





# **Concept Plan**





# **Concept Rendering**





# **Property Aerial**





## **Market Aerial**





## **Market Aerial**

# **Interested? Contact:**

### Jonathan Garritt

- jgarritt@segallgroup.com
- 410.753.3942
- 443.223.0662

## **Andrew Segall**

- asegall@segallgroup.com
- 410.753.3947
- 443.960.0361





### Maryland

605 South Eden Street Suite 200 Baltimore, MD 21231 410.753.3000

#### DC • Northern VA

8245 Boone Boulevard Suite 800 Tysons, VA 22182 202.833.3830

#### Richmond

2400 Old Brick Road Suite 54 Glen Allen, VA 23060 804.336.2501

#### Online

www.segallgroup.com

Member of