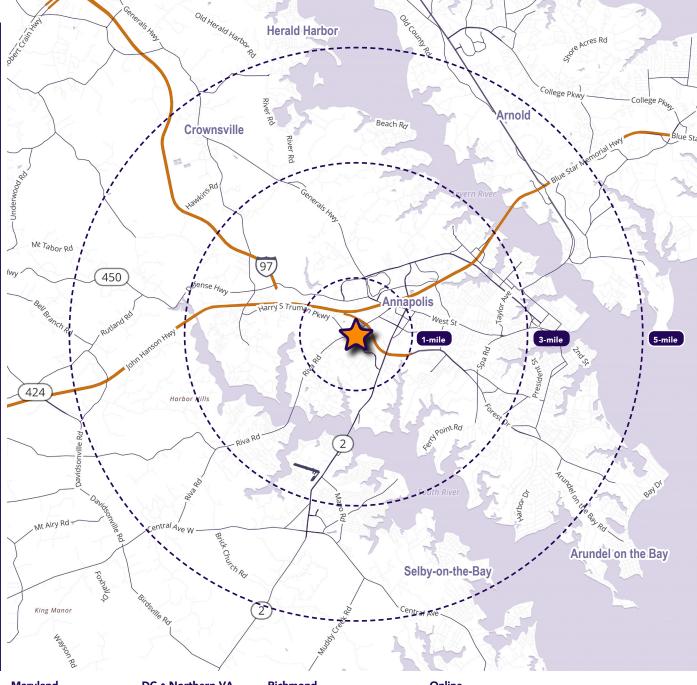

### **Quick Facts**

**Availability** Spring 2024

Size Up to 6,360 square feet (demisable)

**Rental Rate TBD** 

**Net Charges** \$7.50 per square foot (estimated)

| 2021 Demographics  | 1 mile     | 3 miles   | 5 miles   |
|--------------------|------------|-----------|-----------|
| POPULATION         | 4,628      | 53,878    | 104,908   |
| HOUSEHOLDS         | 2,167      | 22,648    | 41,651    |
| AVG. HH<br>INCOME  | \$152,070  | \$135,737 | \$142,680 |
| DAYTIME POPULATION | 15,707     | 78,739    | 150,474   |
| TRAFFIC COUNT      | 19,490 AAD | OT 64,4   | 52 AADT   |

## **Trade Area Profile**