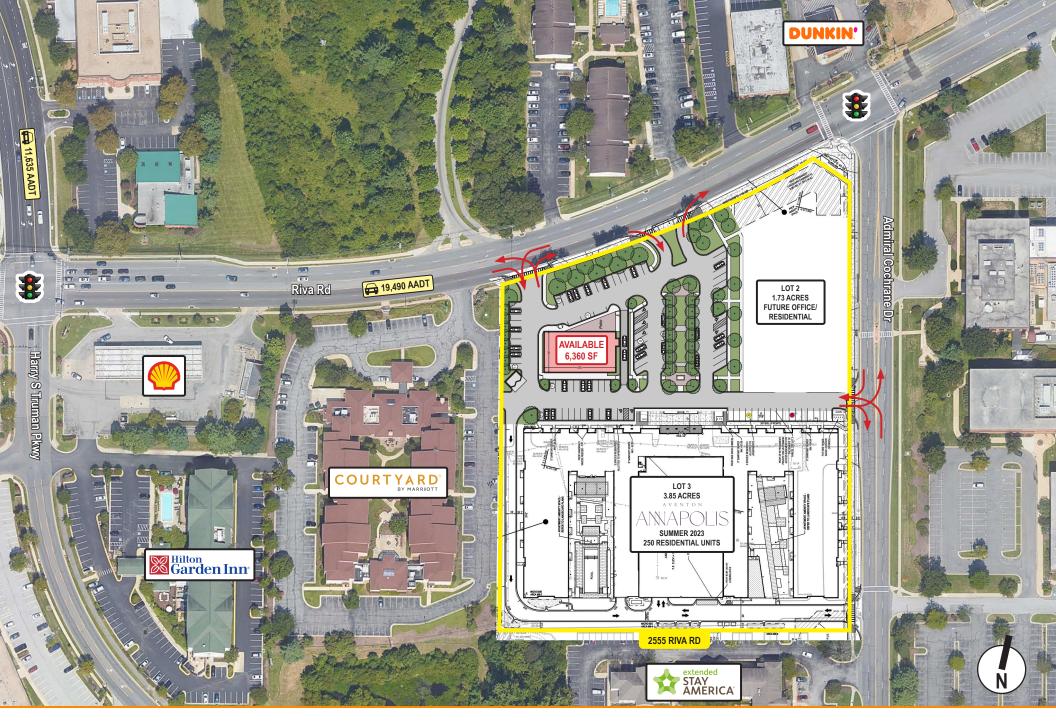

>INCOME  | \$152,070  | \$135,737 | \$142,680 |
| DAYTIME POPULATION | 15,707     | 78,739    | 150,474   |
| TRAFFIC COUNT      | 19,490 AAD | OT 64,4   | 52 AADT   |



TRAFFIC COUNT (Riva Road) 64,452 AADI (Aris T Allen Boulevard)



## **Demographics** (10 Min DT):

| POPULATION                        | 76,546    |
|-----------------------------------|-----------|
| HOUSEHOLDS                        | 31,947    |
| AVERAGE HH INCOME                 | \$137,357 |
| DAYTIME POPULATION                | 114,079   |
| HIGH SCHOOL GRADUATE<br>OR HIGHER | 91.6%     |
| **EMPLOYEES                       | 75,339    |

| TAPESTRY PROFILE (1-MILE): |
|----------------------------|
|----------------------------|





## **Trade Area Profile**





# **Concept Plan**





# **Concept Rendering**





# **Property Aerial**





## **Market Aerial**





## **Market Aerial**

# **Interested? Contact:**

### Jonathan Garritt

- jgarritt@segallgroup.com
- 410.753.3942
- 443.223.0662

## **Andrew Segall**

- asegall@segallgroup.com
- 410.753.3947
- 443.960.0361





### Maryland

605 South Eden Street Suite 200 Baltimore, MD 21231 410.753.3000

#### DC • Northern VA

8245 Boone Boulevard Suite 800 Tysons, VA 22182 202.833.3830

#### Richmond

2400 Old Brick Road Suite 54 Glen Allen, VA 23060 804.336.2501

#### Online

www.segallgroup.com

Member of