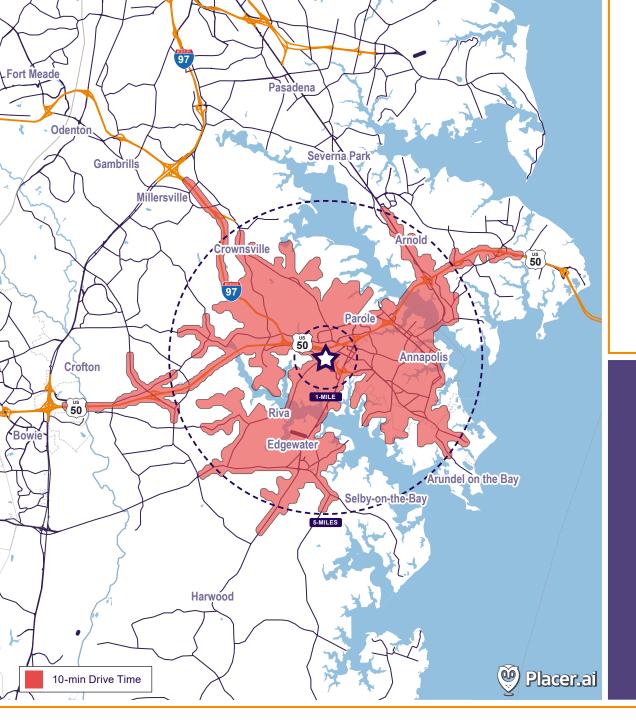

## **Demographics** (10 Min DT):

| POPULATION                        | 76,546    |
|-----------------------------------|-----------|
| HOUSEHOLDS                        | 31,947    |
| AVERAGE HH INCOME                 | \$137,357 |
| DAYTIME POPULATION                | 114,079   |
| HIGH SCHOOL GRADUATE<br>OR HIGHER | 91.6%     |
| **EMPLOYEES                       | 75,339    |

## **Trade Area Profile**