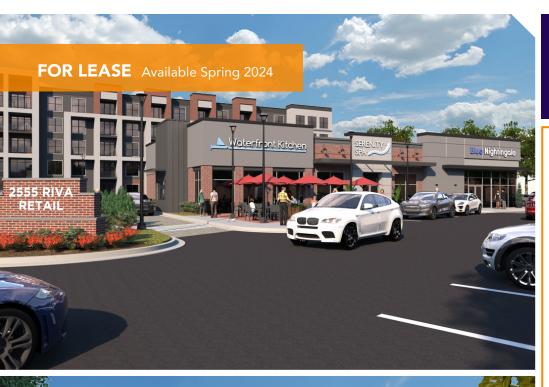

# **Concept Rendering**

## **Overview**

6,300 square foot proposed retail building with signalized access near the corner of Riva Road and Admiral Cochrane Drive in Annapolis, MD. The site will have outstanding visibility and access, and is situated in a heavily trafficked area near Anne Arundel County Offices, Annapolis High School and numerous hotel and new residential developments, including a new 250 unit apartment building immediately adjacent.