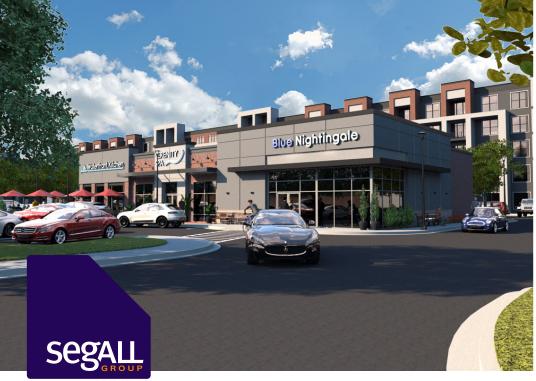

# 2555 Riva Road

Annapolis, MD 21401

## **Overview**

6,300 square foot proposed retail building with signalized access near the corner of Riva Road and Admiral Cochrane Drive in Annapolis, MD. The site will have outstanding visibility and access, and is situated in a heavily trafficked area near Anne Arundel County Offices, Annapolis High School and numerous hotel and new residential developments, including a new 250 unit apartment building immediately adjacent.

### **Quick Facts**

**Availability** Spring 2024

Size Up to 6,360 square feet (demisable)

**Rental Rate TBD** 

**Net Charges** \$7.50 per square foot (estimated)

| 2021 Demographics  | 1 mile     | 3 miles   | 5 miles   |
|--------------------|------------|-----------|-----------|
| POPULATION         | 4,628      | 53,8