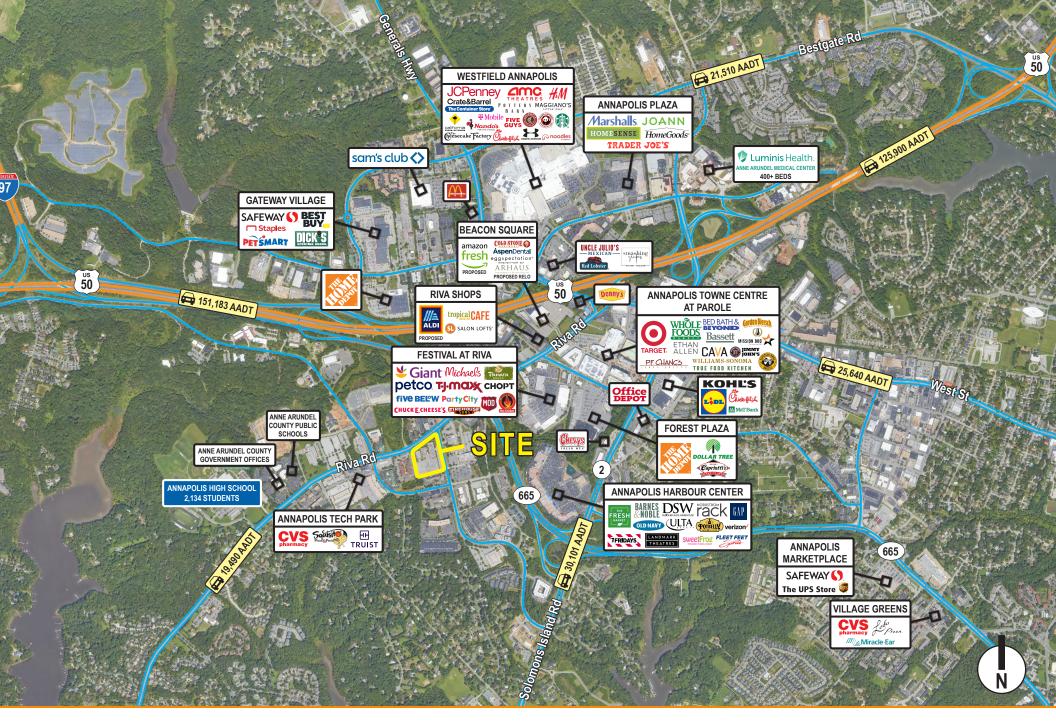

TIME POPULATION | 15,707     | 78,739    | 150,474   |
| TRAFFIC COUNT      | 19,490 AAD | OT 64,4   | 52 AADT   |



TRAFFIC COUNT (Riva Road) 64,452 AADI (Aris T Allen Boulevard)



## **Demographics** (10 Min DT):

| POPULATION                        | 76,546    |
|-----------------------------------|-----------|
| HOUSEHOLDS                        | 31,947    |
| AVERAGE HH INCOME                 | \$137,357 |
| DAYTIME POPULATION                | 114,079   |
| HIGH SCHOOL GRADUATE<br>OR HIGHER | 91.6%     |
| **EMPLOYEES                       | 75,339    |

| TAPESTRY PROFILE (1-MILE): |
|----------------------------|
|----------------------------|





## **Trade Area Profile**





# **Concept Plan**





# **Concept Rendering**





# **Property Aerial**





## **Market Aerial**





## **Market Aerial**

# **Interested? Contact:**

### Jonathan Garritt

- jgarritt@segallgroup.com
- 410.753.3942
- 443.223.0662

## **Andrew Segall**

- asegall@segallgroup.com
- 410.753.3947
- 443.960.0361





### Maryland

605 South Eden Street Suite 200 Baltimore, MD 21231 410.753.3000

#### DC • Northern VA

8245 Boone Boulevard Suite 800 Tysons, VA 22182 202.833.3830

#### Richmond

2400 Old Brick Road Suite 54 Glen Allen, VA 23060 804.336.2501

#### Online

www.segallgroup.com

Member of