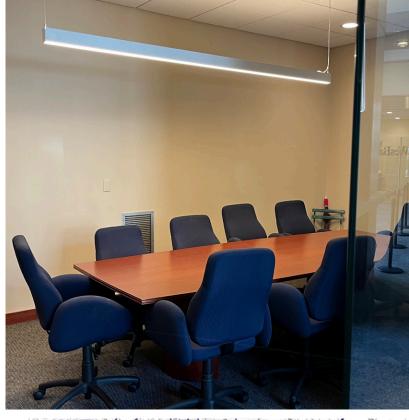

# **Overview**

Former bank branch available at the intersection of N Charles and Mulberry Streets in the heart of Mount Vernon with multiple opportunities for signage. The first floor retail space is located in close proximity to Mercy Medical Center, Archdiocese of Baltimore, The Baltimore Basilica, Enoch Pratt Free Library, apartments, and hotels. Nearby retailers include HomeSlyce, Rod Dee Thai, Sotto Sopra and more.

#### **Quick Facts**

Availability Original Lease Expiration:

Spring 2023 (can be earlier)

Size 3,600 square feet

Nets CAM: \$2.41 psf

Taxes: \$1.26 psf Insurance: \$0.41 psf

**Interested? Contact:** 

**Jamie Lanham** 