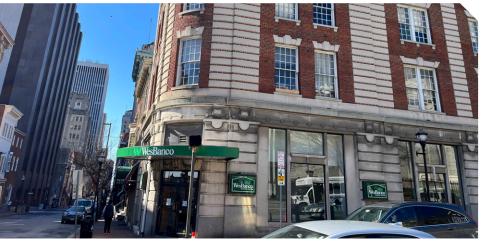

# **Overview**

Former bank branch available at the intersection of N Charles and Mulberry Streets in the heart of Mount Vernon with multiple opportunities for signage. The first floor retail space is located in close proximity to Mercy Medical Center, Archdiocese of Baltimore, The Baltimore Basilica, Enoch Pratt Free Library, apartments, and hotels. Nearby retailers include HomeSlyce, Rod Dee Thai, Sotto Sopra and more.