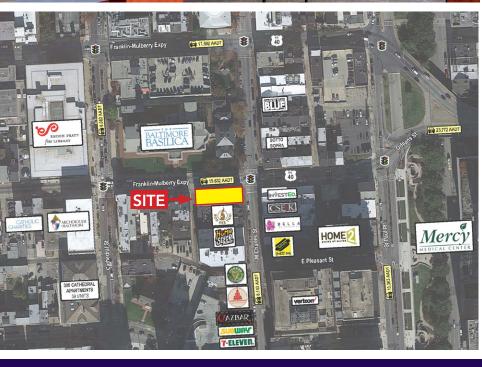

# **Overview**

Former bank branch available at the intersection of N Charles and Mulberry Streets in the heart of Mount Vernon with multiple opportunities for signage. The first floor retail space is located in close proximity to Mercy Medical Center, Archdiocese of Baltimore, The Baltimore Basilica, Enoch Pratt Free Library, apartments, and hotels. Nearby retailers include HomeSlyce, Rod Dee Thai, Sotto Sopra and more.