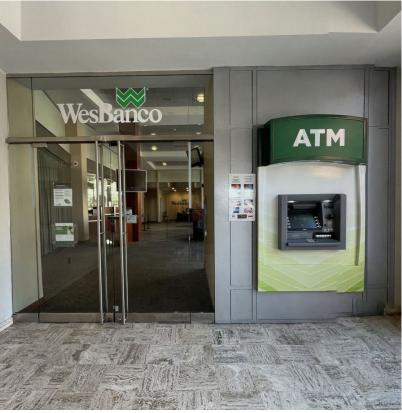

# **Overview**

Former bank branch available at the intersection of N Charles and Mulberry Streets in the heart of Mount Vernon with multiple opportunities for signage. The first floor retail space is located in close proximity to Mercy Medical Center, Archdiocese of Baltimore, The Baltimore Basilica, Enoch Pratt Free Library, apartments, and hotels. Nearby retailers include HomeSlyce, Rod Dee Thai, Sotto Sopra and more.