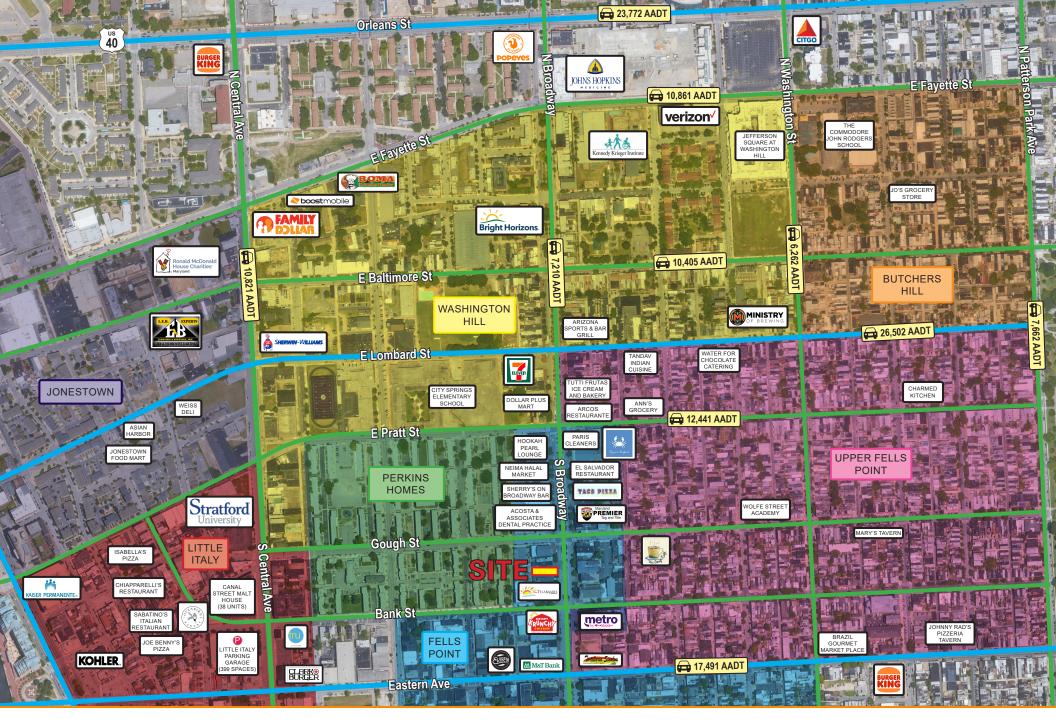

## **Market Aerial**

### **Overview**

Located in the historic and vibrant Fells Point neighborhood, 316 S Broadway sits on the block between Bank and Gough Streets. This recently renovated property has excellent visibility to South Broadway along with convenient metered street parking in front of the premises. The site is situated three blocks north of the iconic Broadway Market and Broadway Square. An ideal opportunity for restaurant, quasi retail and office users seeking space in the walkable urban setting of Fells Point.