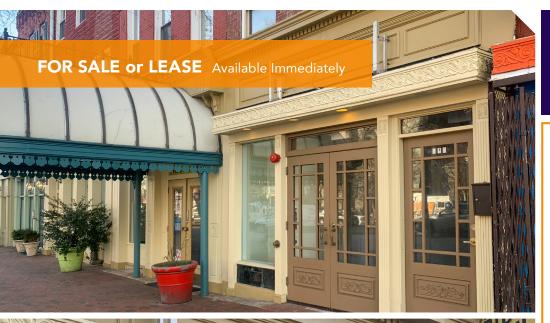

## 316 South Broadway

Baltimore, MD 21231

### **Overview**

Located in the historic and vibrant Fells Point neighborhood, 316 S Broadway sits on the block between Bank and Gough Streets. This recently renovated property has excellent visibility to South Broadway along with convenient metered street parking in front of the premises. The site is situated three blocks north of the iconic Broadway Market and Broadway Square. An ideal opportunity for restaurant, quasi retail and office users seeking space in the walkable urban setting of Fells Point.

### **Quick Facts**

Availability Immediate

Size 1,760 square feet

Asking Price Negotiable Rental Rate Negotiable

Net Charges RET: \$1.42/sf; Insurance: \$1.00/sf

Nearby Retailers me

| 2023 Demographics |                       | 0.5 mile   | 1 mile      | 1.5 miles |
|-------------------|-----------------------|------------|-------------|-----------|
|                   | POPULATION            | 14,293     | 34,648      | 99,431    |
|                   | HOUSEHOLDS            | 7,317      | 17,367      | 48,438    |
| <b>1</b> \$       | AVG. HH<br>INCOME     | \$128,483  | \$124,778   | \$117,054 |
|                   | DAYTIME<br>POPULATION | 24,992     | 63,856      | 134,639   |
|                   | TRAFFIC COUNT         | 7,210 AADT | 17,491 AADT |           |