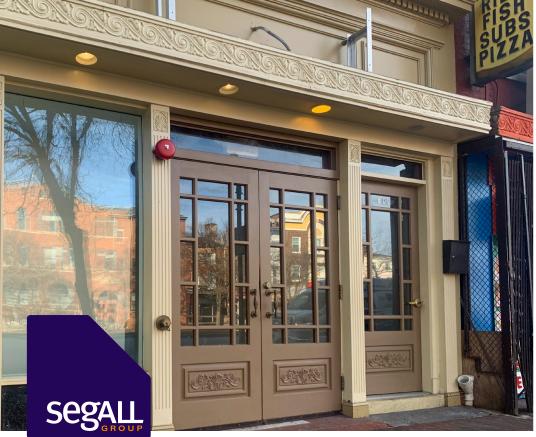

### **Overview**

Located in the historic and vibrant Fells Point neighborhood, 316 S Broadway sits on the block between Bank and Gough Streets. This recently renovated property has excellent visibility to South Broadway along with convenient metered street parking in front of the premises. The site is situated three blocks north of the iconic Broadway Market and Broadway Square. An ideal opportunity for restaurant, quasi retail and office users seeking space in the walkable urban setting of Fells Point.

### **Quick Facts**

Availability Immediate

Size 1,760 square feet

Asking Price Negotiable Rental Rate Negotiable

Net Charges RET: \$1.42/sf; Insurance: \$1.00/sf

Nearby Retailers me

| 2023 Demographics |                       | 0.5 mile   | 1 mile      | 1.5 miles |
|-------------------|-----------------------|------------|-------------|-----------|
|                   | POPULATION            | 14,293     | 34,648      | 99,431    |
|                   | HOUSEHOLDS            | 7,317      | 17,367      | 48,438    |
| <b>1</b> \$       | AVG. HH<br>INCOME     | \$128,483  | \$124,778   | \$117,054 |
|                   | DAYTIME<br>POPULATION | 24,992     | 63,856      | 134,639   |
|                   | TRAFFIC COUNT         | 7,210 AADT | 17,491 AADT |           |