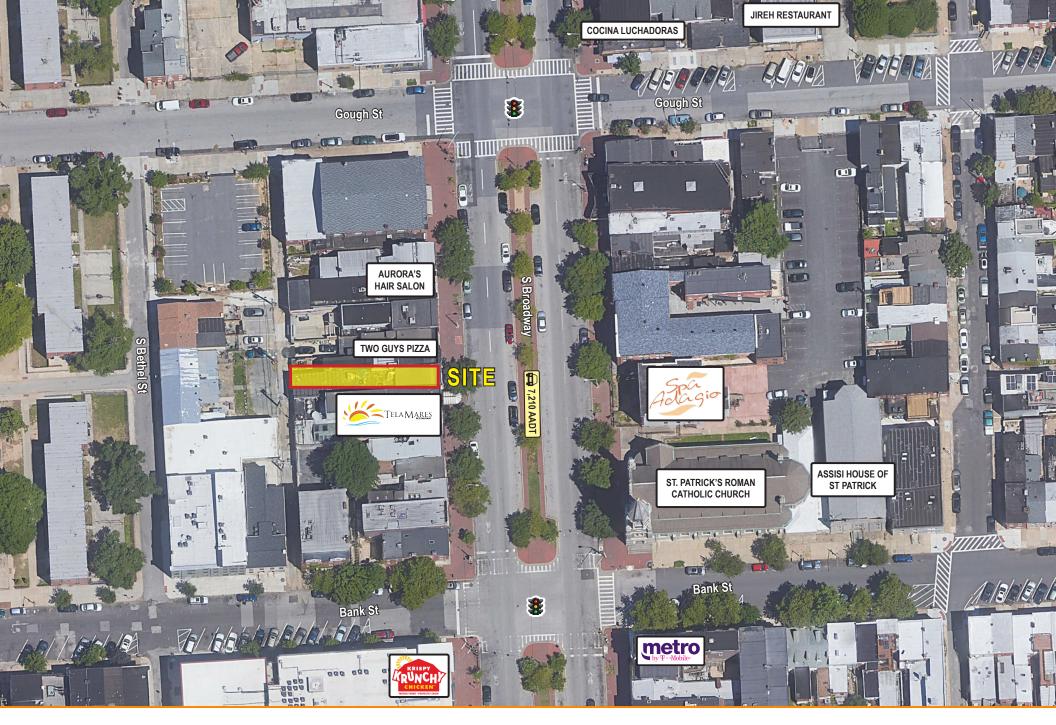

## **Property Aerial**

### **Overview**

Located in the historic and vibrant Fells Point neighborhood, 316 S Broadway sits on the block between Bank and Gough Streets. This recently renovated property has excellent visibility to South Broadway along with convenient metered street parking in front of the premises. The site is situated three blocks north of the iconic Broadway Market and Broadway Square. An ideal opportunity for restaurant, quasi retail and office users seeking space in the walkable urban setting of Fells Point.