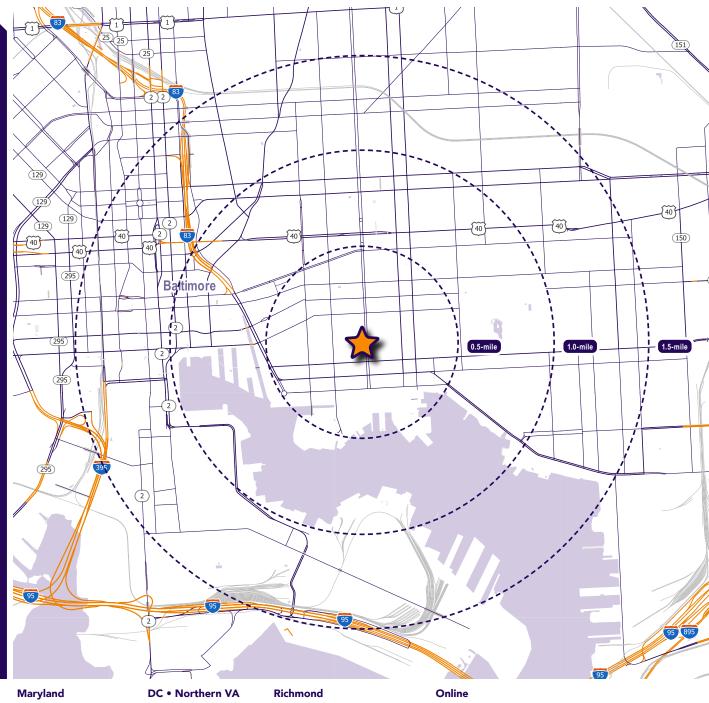

### **Quick Facts**

Availability Immediate

Size 1,760 square feet

Asking Price Negotiable Rental Rate Negotiable

Net Charges RET: \$1.42/sf; Insurance: \$1.00/sf

Nearby Retailers me

| 2023 Demographics |                       | 0.5 mile   | 1 mile      | 1.5 miles |
|-------------------|-----------------------|------------|-------------|-----------|
|                   | POPULATION            | 14,293     | 34,648      | 99,431    |
|                   | HOUSEHOLDS            | 7,317      | 17,367      | 48,438    |
| <b>1</b> \$       | AVG. HH<br>INCOME     | \$128,483  | \$124,778   | \$117,054 |
|                   | DAYTIME<br>POPULATION | 24,992     | 63,856      | 134,639   |
|                   | TRAFFIC COUNT         | 7,210 AADT | 17,491 AADT |           |

TRAFFIC COUNT

**7,210 AADT** (N Broadway)

**17,491 AADT** (Eastern Ave)