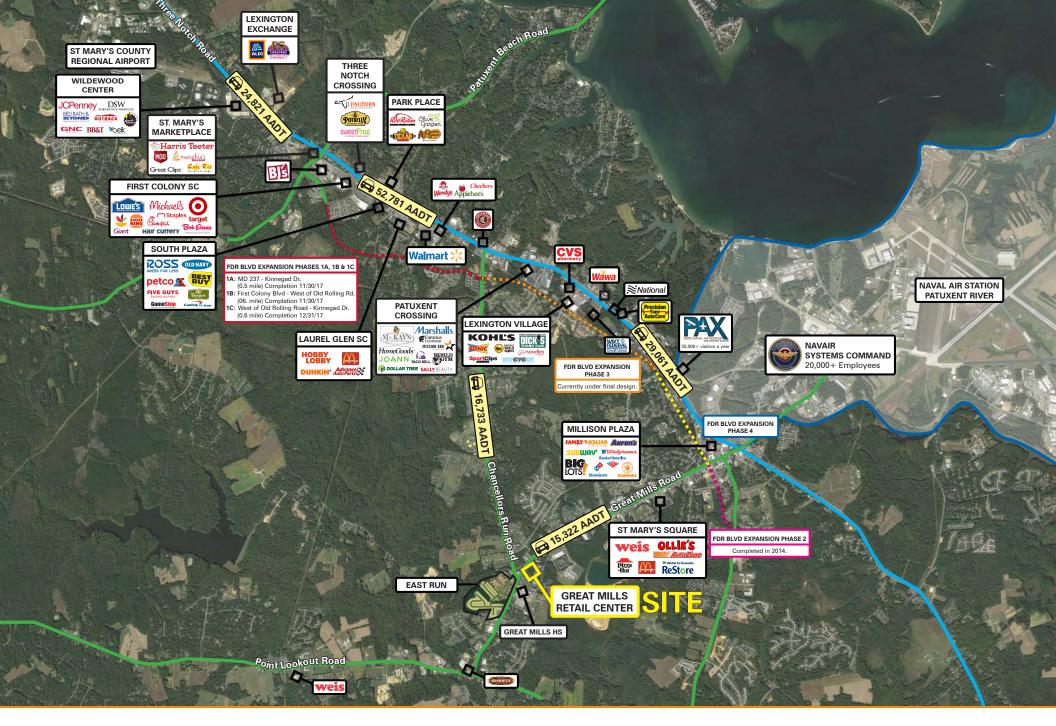

), and less than a ten minute drive from the Patuxent River Naval Air Station (20,000+employees).

#### **Quick Facts**

Availability Q2 2023

**Size** 9,342 square feet

Rental Rate TBD

Net Charges TBD

| 2021 Demographics  | 1 mile   | 3 miles  | 5 miles  |
|--------------------|----------|----------|----------|
| POPULATION         | 4,842    | 28,287   | 45,523   |
| HOUSEHOLDS         | 1,759    | 10,506   | 17,208   |
| AVG. HH<br>INCOME  | \$84,797 | \$91,939 | \$99,194 |
| DAYTIME POPULATION | 839      | 20,806   | 28,564   |
|                    | <u> </u> |          |          |



OUNT 15,322 AADT (Great Mills Rd)

**16,733 AADT** (Chancellors Run Rd)

TRAFFIC COUNT













PLAN NORTH ELEVATION
3/16" = 1'-0"















## **Property Aerial**





## **Market Aerial**





### **Market Aerial**

# Interested? Contact:

#### **Andrew Segall**

- asegall@segallgroup.com
- 410.753.3947
- 410.960.0361





605 South Eden Street Suite 200 Baltimore, MD 21231 410.753.3000 7900 Westpark Drive Suite 560 McLean, VA 22102 202.833.3830 2400 Old Brick Road Suite 54 Glen Allen, VA 23060 804.336.2501 www.segallgroup.com

Member of

REALTY