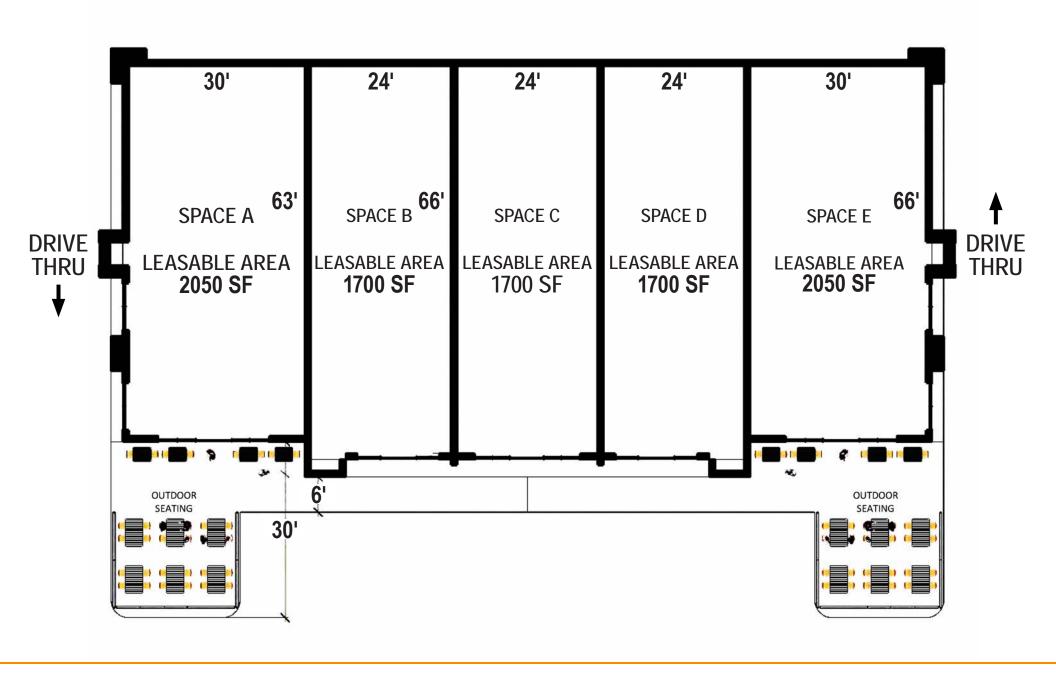

#### **Quick Facts**

Availability Q2 2023

**Size** 9,342 square feet

Rental Rate TBD

Net Charges TBD

| 2021 Demographics  | 1 mile   | 3 miles  | 5 miles  |
|--------------------|----------|----------|----------|
| POPULATION         | 4,842    | 28,287   | 45,523   |
| HOUSEHOLDS         | 1,759    | 10,506   | 17,208   |
| AVG. HH<br>INCOME  | \$84,797 | \$91,939 | \$99,194 |
| DAYTIME POPULATION | 839      | 20,806   | 28,564   |
|                    | <u> </u> |          |          |