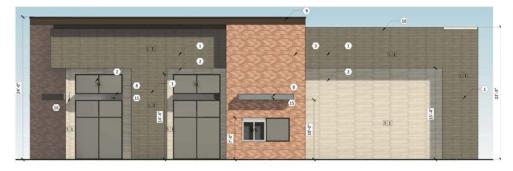

OUNT 15,322 AADT (Great Mills Rd)

**16,733 AADT** (Chancellors Run Rd)

TRAFFIC COUNT

PLAN NORTH ELEVATION
3/16" = 1'-0"