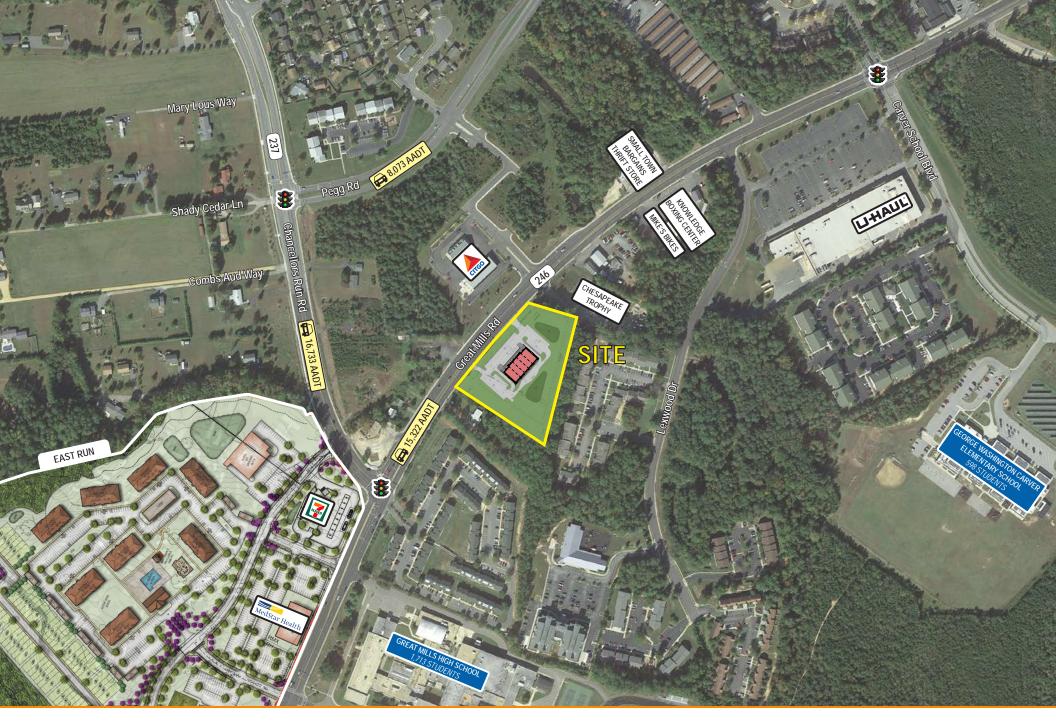

## **Property Aerial**

#### **Overview**

New development planned to be delivered by Q2 2023. Situated in close proximity to the intersection of Chancellors Run Road and Great Mills Road in St. Mary's County. Site can be easily accessed from Great Mills Road. Property is near Great Mills High school (1,713 students) and St. Mary's College (1,488 students), and less than a ten minute drive from the Patuxent River Naval Air Station (20,000+employees).

OUNT 15,322 AADT (Great Mills Rd)

**16,733 AADT** (Chancellors Run Rd)

TRAFFIC COUNT

PLAN NORTH ELEVATION
3/16" = 1'-0"