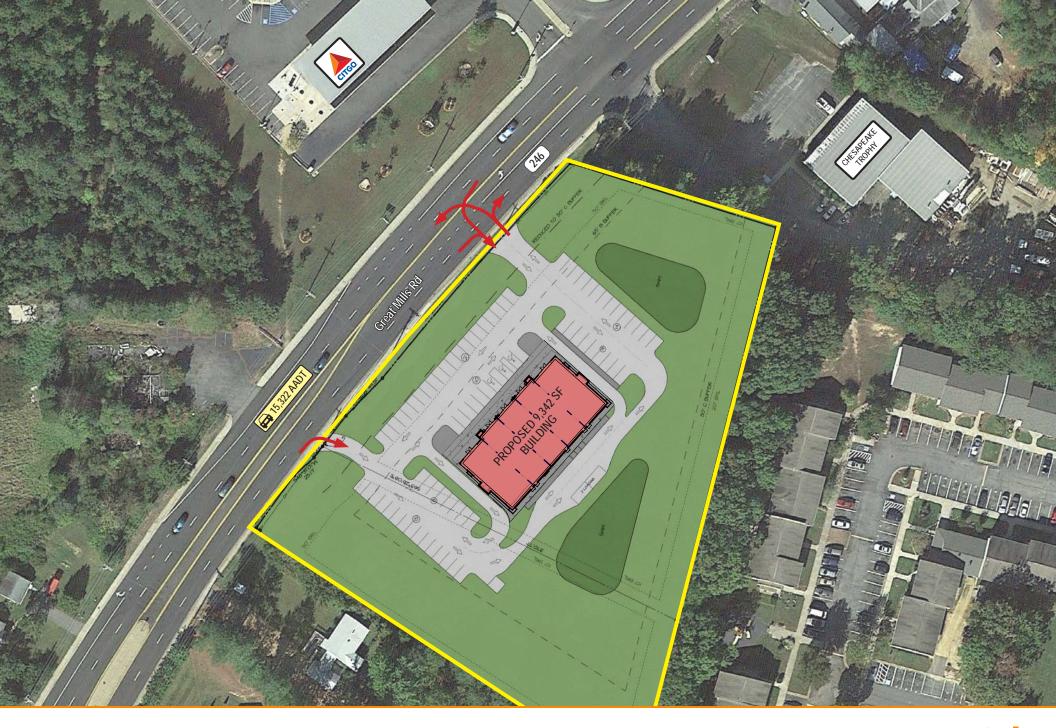

## **Property Aerial**

#### **Overview**

New development planned to be delivered by Q2 2023. Situated in close proximity to the intersection of Chancellors Run Road and Great Mills Road in St. Mary's County. Site can be easily accessed from Great Mills Road. Property is near Great Mills High school (1,713 students) and St. Mary's College (1,488 students), and less than a ten minute drive from the Patuxent River Naval Air Station (20,000+employees).

OUNT 15,322 AADT (Great Mills Rd)

**16,733 AADT** (Chancellors Run Rd)

TRAFFIC COUNT

PLAN NORTH ELEVATION
3/16" = 1'-0"