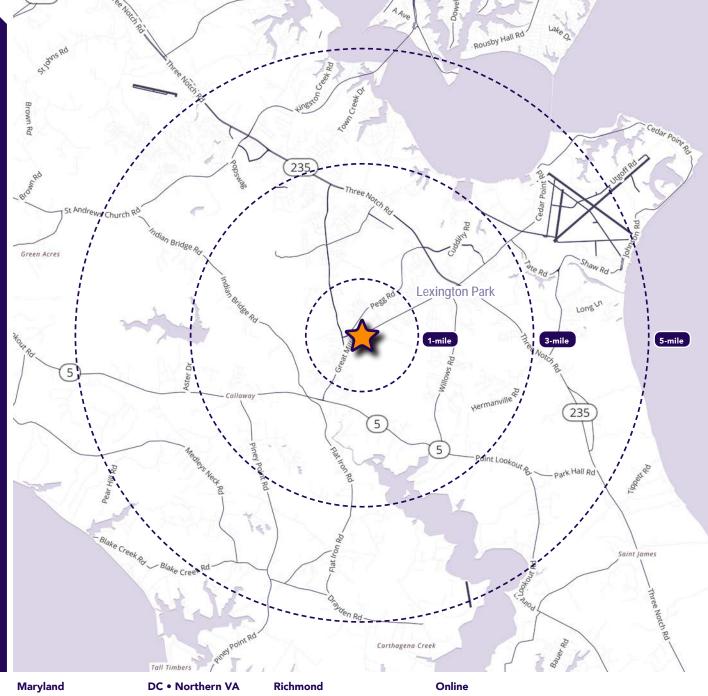

#### **Quick Facts**

Availability Q2 2023

**Size** 9,342 square feet

Rental Rate TBD

Net Charges TBD

| 2021 Demographics  | 1 mile   | 3 miles  | 5 miles  |
|--------------------|----------|----------|----------|
| POPULATION         | 4,842    | 28,287   | 45,523   |
| HOUSEHOLDS         | 1,759    | 10,506   | 17,208   |
| AVG. HH<br>INCOME  | \$84,797 | \$91,939 | \$99,194 |
| DAYTIME POPULATION | 839      | 20,806   | 28,564   |
|                    | <u> </u> |          |          |