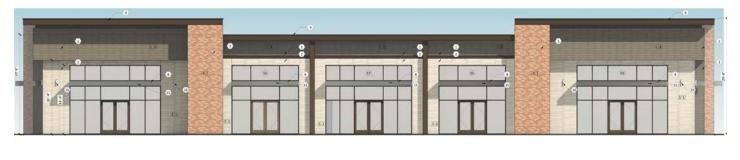

OUNT 15,322 AADT (Great Mills Rd)

**16,733 AADT** (Chancellors Run Rd)

TRAFFIC COUNT

PLAN NORTH ELEVATION
3/16" = 1'-0"