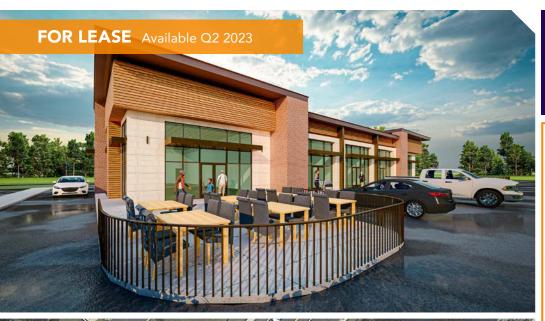

#### **Overview**

New development planned to be delivered by Q2 2023. Situated in close proximity to the intersection of Chancellors Run Road and Great Mills Road in St. Mary's County. Site can be easily accessed from Great Mills Road. Property is near Great Mills High school (1,713 students) and St. Mary's College (1,488 students), and less than a ten minute drive from the Patuxent River Naval Air Station (20,000+employees).

#### **Quick Facts**

Availability Q2 2023

**Size** 9,342 square feet

Rental Rate TBD

Net Charges TBD

| 2021 Demographics  | 1 mile   | 3 miles  | 5 miles  |
|--------------------|----------|----------|----------|
| POPULATION         | 4,842    | 28,287   | 45,523   |
| HOUSEHOLDS         | 1,759    | 10,506   | 17,208   |
| AVG. HH<br>INCOME  | \$84,797 | \$91,939 | \$99,194 |
| DAYTIME POPULATION | 839      | 20,806   | 28,564   |
|                    | <u> </u> |          |          |