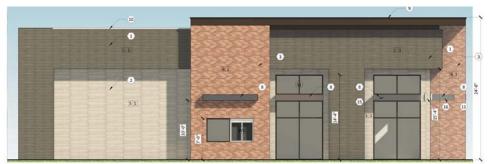

OUNT 15,322 AADT (Great Mills Rd)

**16,733 AADT** (Chancellors Run Rd)

TRAFFIC COUNT

PLAN NORTH ELEVATION
3/16" = 1'-0"