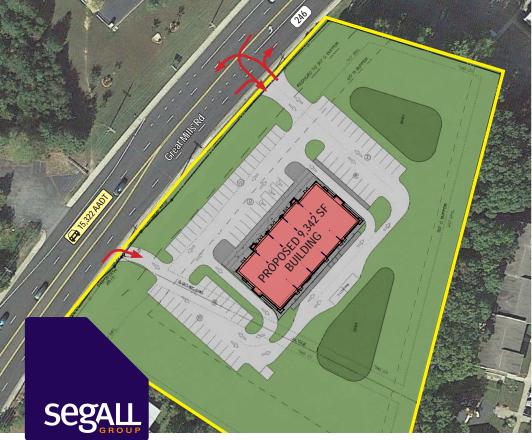

## **Great Mills Retail Center**

Great Mills Road & Chancellors Run Road, Lexington Park, MD 20653

#### **Overview**

New development planned to be delivered by Q2 2023. Situated in close proximity to the intersection of Chancellors Run Road and Great Mills Road in St. Mary's County. Site can be easily accessed from Great Mills Road. Property is near Great Mills High school (1,713 students) and St. Mary's College (1,488 students), and less than a ten minute drive from the Patuxent River Naval Air Station (20,000+employees).

#### **Quick Facts**

Availability Q2 2023

**Size** 9,342 square feet

Rental Rate TBD

Net Charges TBD

| 2021 Demographics  | 1 mile   | 3 miles  | 5 miles  |
|--------------------|----------|----------|----------|
| POPULATION         | 4,842    | 28,287   | 45