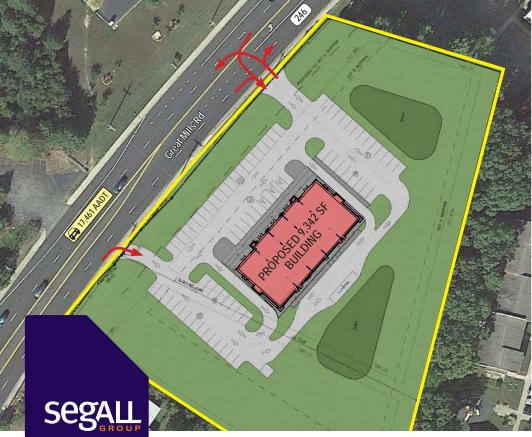

## **Property Aerial**

17,461 AADT TRAFFIC COUNT (Great Mills Rd)

18,571 AADT (Chancellors Run Rd)

PLAN NORTH ELEVATION
3/16" = 1'-0"