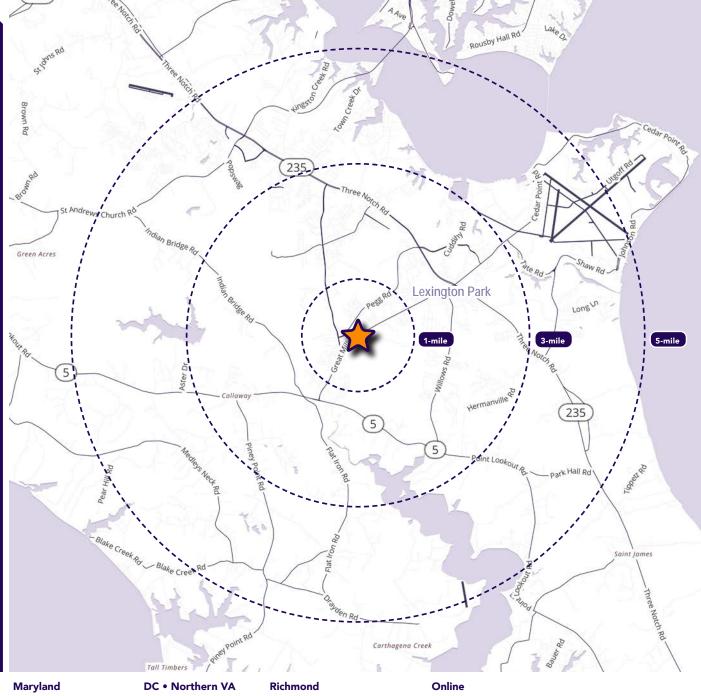

#### **Quick Facts**

**Availability** Q2 2023

9,342 square feet Size

**Rental Rate TBD Net Charges** TBD

| 2023 Demographics  | 1 mile    | 3 miles   | 5 miles   |
|--------------------|-----------|-----------|-----------|
| POPULATION         | 5,174     | 29,480    | 46,864    |
| HOUSEHOLDS         | 1,825     | 11,447    | 18,352    |
| AVG. HH<br>INCOME  | \$114,896 | \$112,240 | \$123,350 |
| DAYTIME POPULATION | 2,520     | 38,330    | 51,487    |
|                    | 4-444     |           |           |