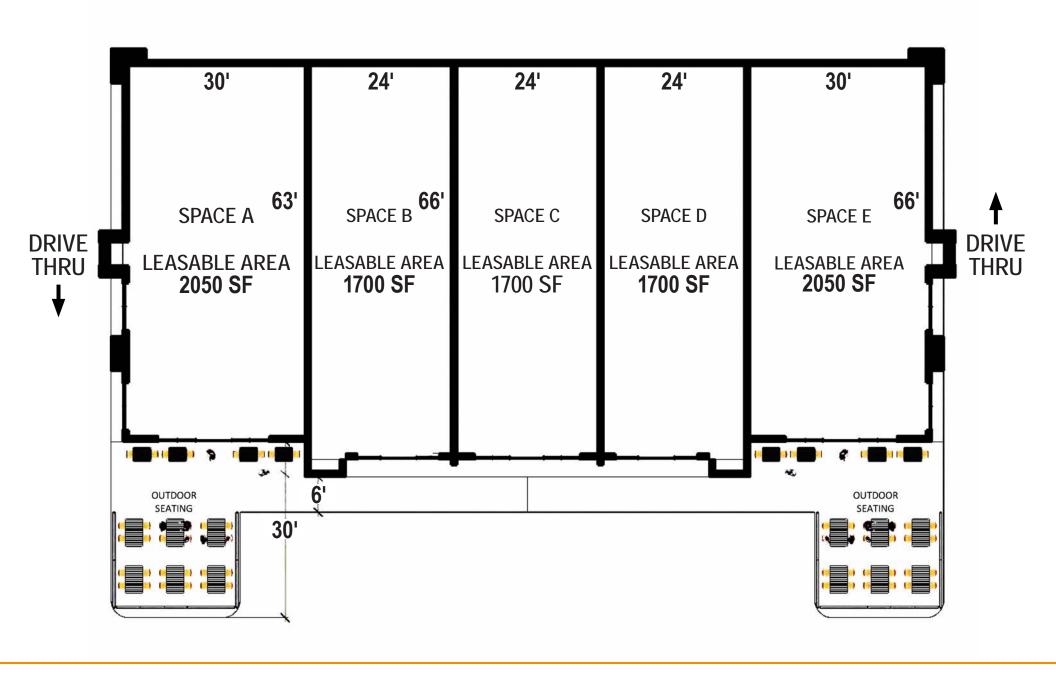

#### **Quick Facts**

**Availability** Q2 2023

9,342 square feet Size

**Rental Rate TBD Net Charges** TBD

| 2023 Demographics  | 1 mile    | 3 miles   | 5 miles   |
|--------------------|-----------|-----------|-----------|
| POPULATION         | 5,174     | 29,480    | 46,864    |
| HOUSEHOLDS         | 1,825     | 11,447    | 18,352    |
| AVG. HH<br>INCOME  | \$114,896 | \$112,240 | \$123,350 |
| DAYTIME POPULATION | 2,520     | 38,330    | 51,487    |
|                    | 4-444     |           |           |