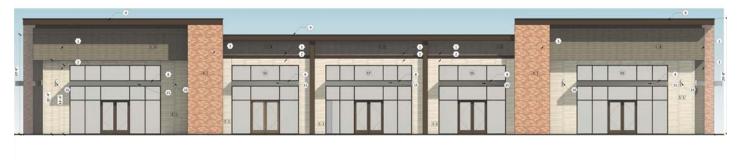

17,461 AADT TRAFFIC COUNT (Great Mills Rd)

18,571 AADT (Chancellors Run Rd)

PLAN NORTH ELEVATION
3/16" = 1'-0"