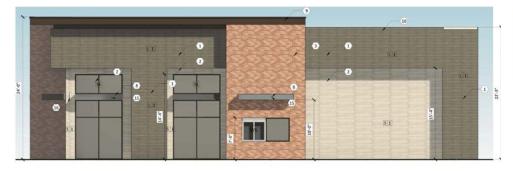

17,461 AADT TRAFFIC COUNT (Great Mills Rd)

18,571 AADT (Chancellors Run Rd)

PLAN NORTH ELEVATION
3/16" = 1'-0"