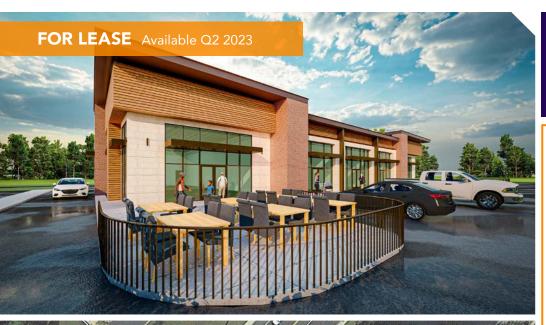

#### **Overview**

New development planned to be delivered in Q2 2023. Situated in close proximity to the intersection of Chancellors Run Road and Great Mills Road in St. Mary's County. Site can be easily accessed from Great Mills Road. Property is near Great Mills High school (1,713 students) and St. Mary's College (1,488 students), and less than a ten minute drive from the Patuxent River Naval Air Station (20,000+ employees).

#### **Quick Facts**

**Availability** Q2 2023

9,342 square feet Size

**Rental Rate TBD Net Charges** TBD

| 2023 Demographics  | 1 mile    | 3 miles   | 5 miles   |
|--------------------|-----------|-----------|-----------|
| POPULATION         | 5,174     | 29,480    | 46,864    |
| HOUSEHOLDS         | 1,825     | 11,447    | 18,352    |
| AVG. HH<br>INCOME  | \$114,896 | \$112,240 | \$123,350 |
| DAYTIME POPULATION | 2,520     | 38,330    | 51,487    |
|                    | 4-444     |           |           |