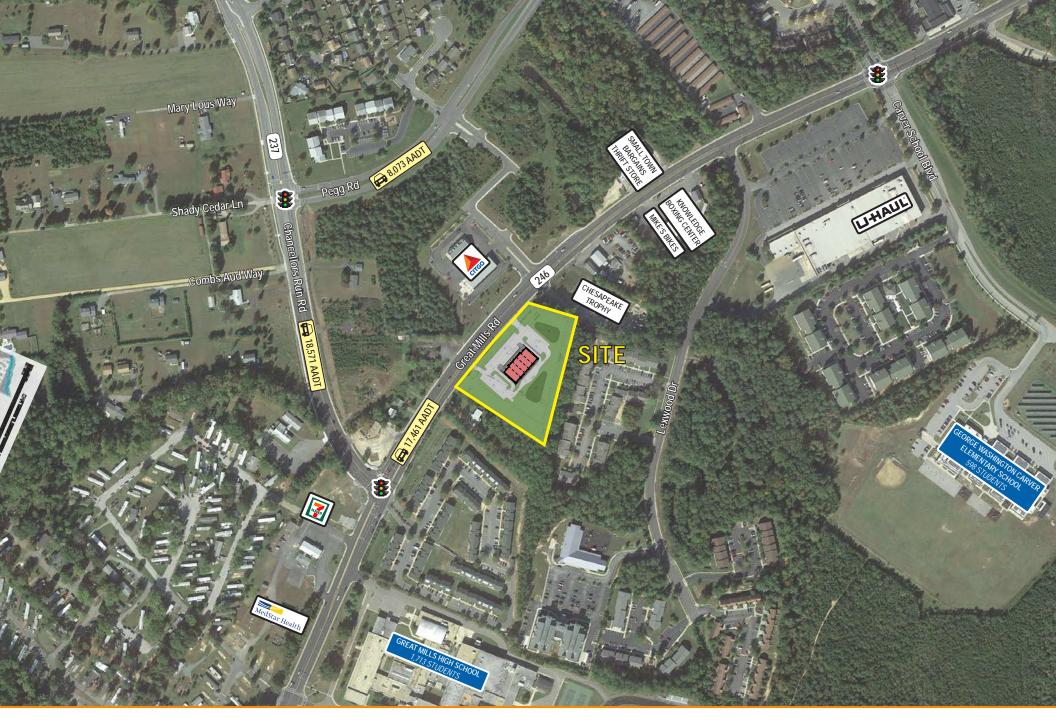

## **Property Aerial**

#### **Overview**

New development planned to be delivered in Q2 2023. Situated in close proximity to the intersection of Chancellors Run Road and Great Mills Road in St. Mary's County. Site can be easily accessed from Great Mills Road. Property is near Great Mills High school (1,713 students) and St. Mary's College (1,488 students), and less than a ten minute drive from the Patuxent River Naval Air Station (20,000+ employees).

17,461 AADT TRAFFIC COUNT (Great Mills Rd)

18,571 AADT (Chancellors Run Rd)

PLAN NORTH ELEVATION
3/16" = 1'-0"