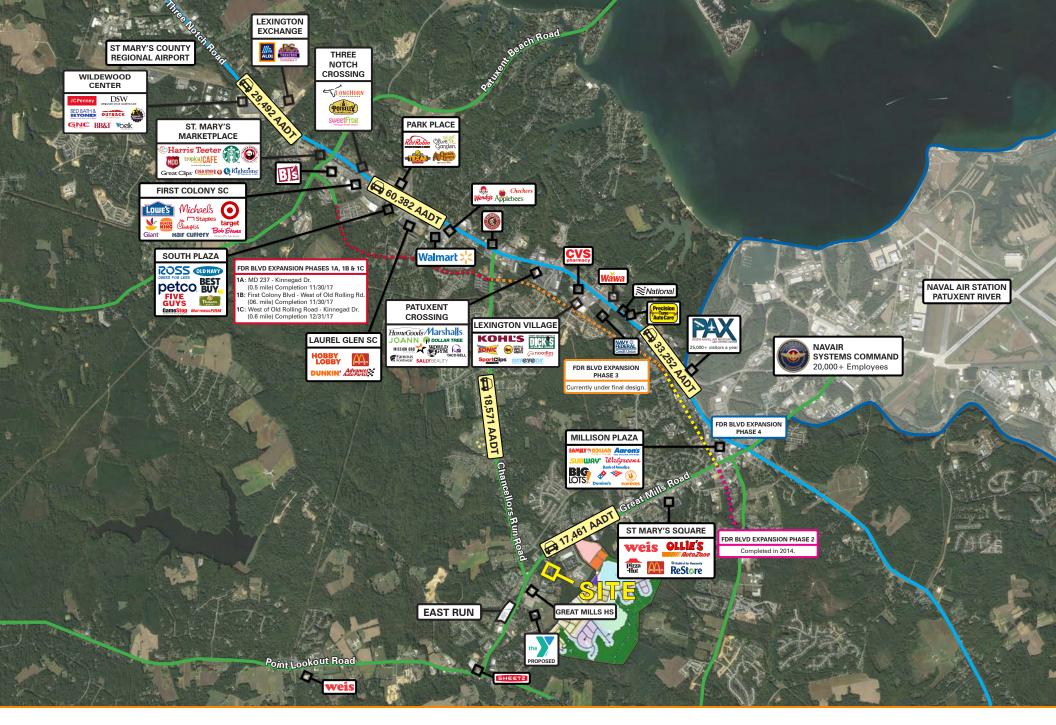

n a ten minute drive from the Patuxent River Naval Air Station (20,000+ employees).

#### **Quick Facts**

**Availability** Q2 2023

9,342 square feet Size

**Rental Rate TBD Net Charges** TBD

| 2023 Demographics  | 1 mile    | 3 miles   | 5 miles   |
|--------------------|-----------|-----------|-----------|
| POPULATION         | 5,174     | 29,480    | 46,864    |
| HOUSEHOLDS         | 1,825     | 11,447    | 18,352    |
| AVG. HH<br>INCOME  | \$114,896 | \$112,240 | \$123,350 |
| DAYTIME POPULATION | 2,520     | 38,330    | 51,487    |
|                    | 4-444     |           |           |



17,461 AADT TRAFFIC COUNT (Great Mills Rd)

18,571 AADT (Chancellors Run Rd)













PLAN NORTH ELEVATION
3/16" = 1'-0"















## **Property Aerial**





## **Market Aerial**





### **Market Aerial**

# Interested? Contact:

#### **Andrew Segall**

asegall@segallgroup.com

410.753.3947

410.960.0361





605 South Eden Street Suite 200 Baltimore, MD 21231 410.753.3000 7900 Westpark Drive Suite 560 McLean, VA 22102 202.833.3830 4870 Sadler Road Suite 300 Glen Allen, VA 23060 804.336.2501 www.segallgroup.com

Member of

REALTY