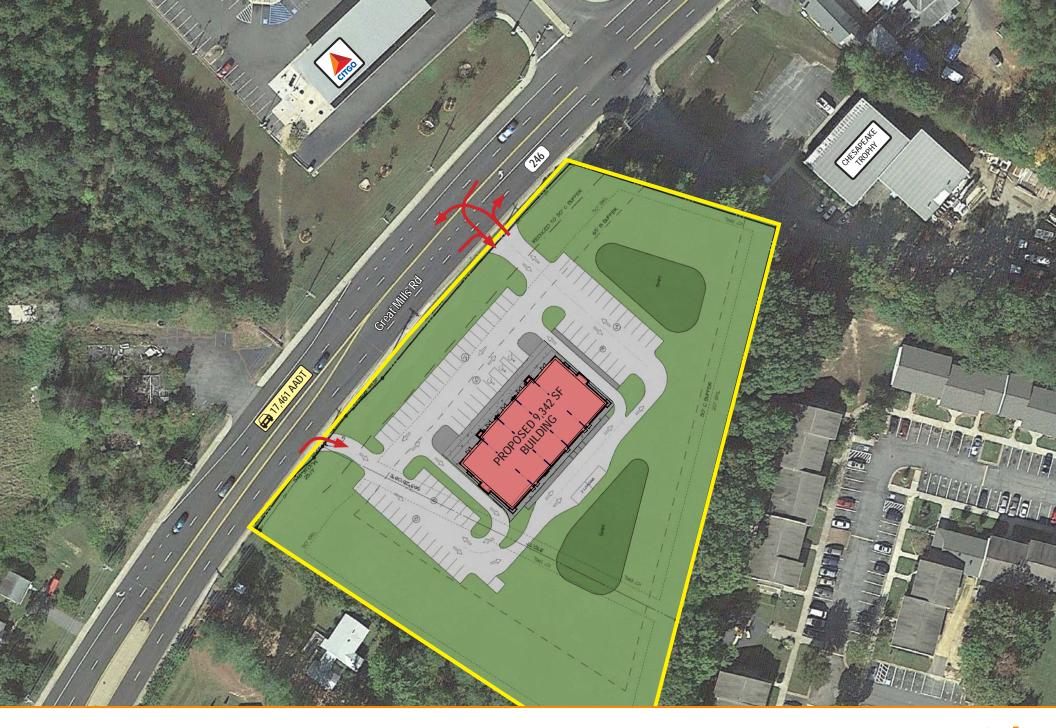

## **Property Aerial**

#### **Overview**

New development planned to be delivered in Q2 2023. Situated in close proximity to the intersection of Chancellors Run Road and Great Mills Road in St. Mary's County. Site can be easily accessed from Great Mills Road. Property is near Great Mills High school (1,713 students) and St. Mary's College (1,488 students), and less than a ten minute drive from the Patuxent River Naval Air Station (20,000+ employees).