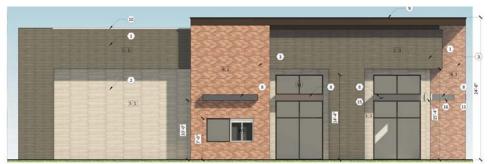

17,461 AADT TRAFFIC COUNT (Great Mills Rd)

18,571 AADT (Chancellors Run Rd)

PLAN NORTH ELEVATION
3/16" = 1'-0"