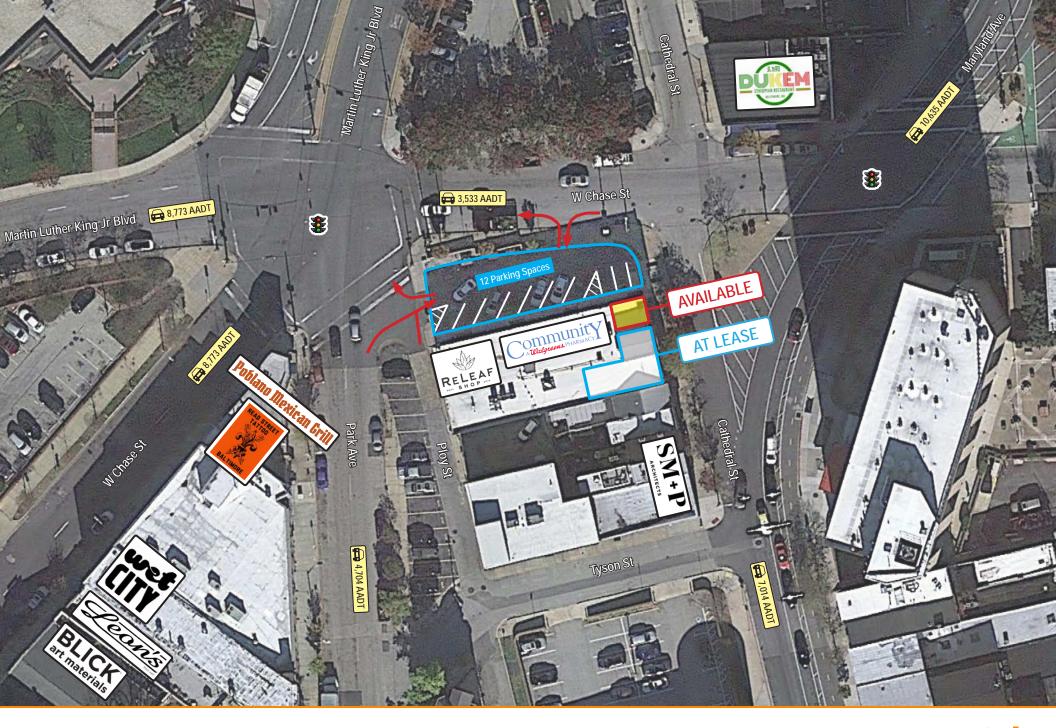

altimore's Penn Station (MARC, Amtrak). This retail space features high ceilings and is ideal for any retail/office user seeking small shop space in the heart of Mount Vernon.

#### **Quick Facts**

Availability Immediate

Size  $\pm 350$  square feet

Rental Rate Negotiable

Net Charges TBD

Cotenants Communit



(Park Avenue)

| 2023 Demographics  | 1 mile     | 3 miles    | 5 miles  |
|--------------------|------------|------------|----------|
| POPULATION         | 47,449     | 277,037    | 544,679  |
| HOUSEHOLDS         | 25,278     | 127,376    | 233,528  |
| AVG. HH<br>INCOME  | \$74,418   | \$91,784   | \$87,934 |
| DAYTIME POPULATION | 154,216    | 473,330    | 749,284  |
| TRAFFIC COUNT      | 7,014 AADT | 4,704 AADT |          |

(Cathedral Street)





COMMERCIAL REAL ESTATE





## **Property Aerial**





## **Market Aerial**

# Interested? Contact:

### Marcelo Grosberg

mgrosberg@segallgroup.com

410.753.3948

443.927.6100





605 South Eden Street Suite 200 Baltimore, MD 21231 410.753.3000 8245 Boone Boulevard Suite 800 Tysons, VA 22182 202.833.3830 4870 Sadler Road Suite 300 Glen Allen, VA 23060 804.336.2501 www.segallgroup.com

Member of

REALTY RESOURCES