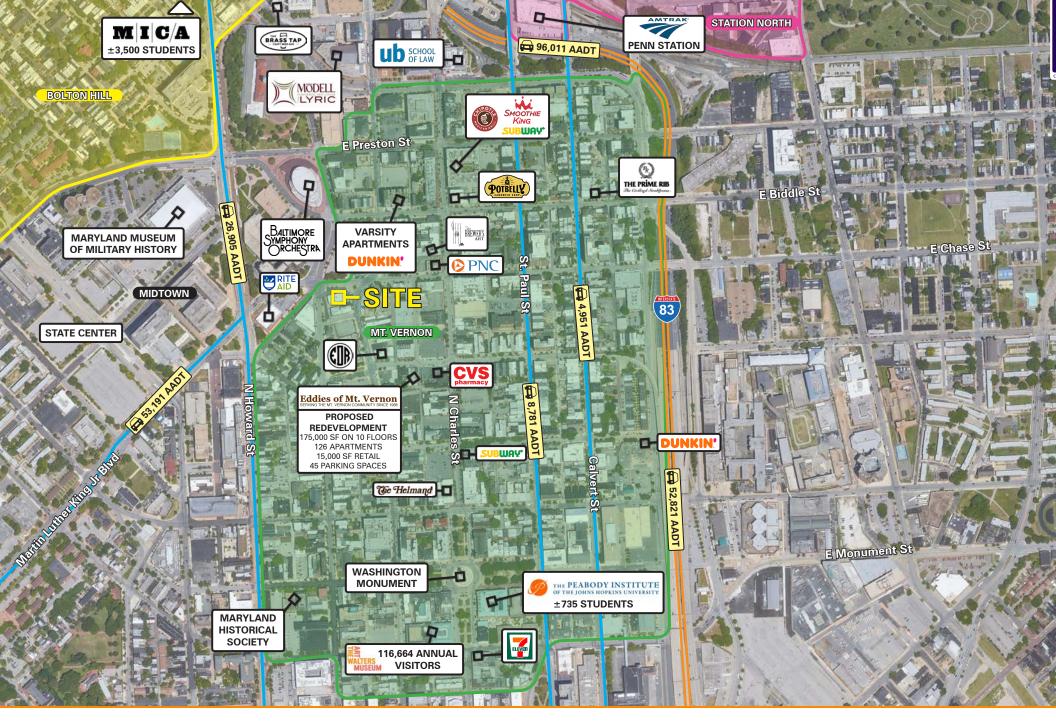

C, Amtrak). This retail space features high ceilings and is ideal for any retail/office user seeking small shop space in the heart of Mount Vernon.

#### **Quick Facts**

Availability Immediate

Size  $\pm 350$  square feet

Rental Rate Negotiable

Net Charges TBD

Cotenants Communit



(Park Avenue)

| 2023 Demographics  | 1 mile     | 3 miles    | 5 miles  |
|--------------------|------------|------------|----------|
| POPULATION         | 47,449     | 277,037    | 544,679  |
| HOUSEHOLDS         | 25,278     | 127,376    | 233,528  |
| AVG. HH<br>INCOME  | \$74,418   | \$91,784   | \$87,934 |
| DAYTIME POPULATION | 154,216    | 473,330    | 749,284  |
| TRAFFIC COUNT      | 7,014 AADT | 4,704 AADT |          |

(Cathedral Street)





COMMERCIAL REAL ESTATE





## **Property Aerial**





## **Market Aerial**

# Interested? Contact:

### Marcelo Grosberg

mgrosberg@segallgroup.com

410.753.3948

443.927.6100





605 South Eden Street Suite 200 Baltimore, MD 21231 410.753.3000 8245 Boone Boulevard Suite 800 Tysons, VA 22182 202.833.3830 4870 Sadler Road Suite 300 Glen Allen, VA 23060 804.336.2501 www.segallgroup.com

Member of

REALTY RESOURCES