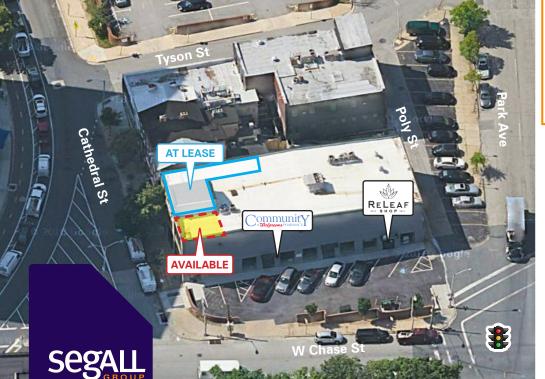

a, Lyric Opera House and Baltimore's Penn Station (MARC, Amtrak). This retail space features high ceilings and is ideal for any retail/office user seeking small shop space in the heart of Mount Vernon.

#### **Quick Facts**

Availability Immediate

Size  $\pm 350$  square feet

Rental Rate Negotiable

Net Charges TBD

Cotenants Communit



(Park Avenue)

| 2023 Demographics  | 1 mile     | 3 miles    | 5 miles  |
|--------------------|------------|------------|----------|
| POPULATION         | 47,449     | 277,037    | 544,679  |
| HOUSEHOLDS         | 25,278     | 127,376    | 233,528  |
| AVG. HH<br>INCOME  | \$74,418   | \$91,784   | \$87,934 |
| DAYTIME POPULATION | 154,216    | 473,330    | 749,284  |
| TRAFFIC COUNT      | 7,014 AADT | 4,704 AADT |          |

(Cathedral Street)





COMMERCIAL REAL ESTATE





## **Property Aerial**





## **Market Aerial**

# Interested? Contact:

### Marcelo Grosberg

mgrosberg@segallgroup.com

410.753.3948

443.927.6100





605 South Eden Street Suite 200 Baltimore, MD 21231 410.753.3000 8245 Boone Boulevard Suite 800 Tysons, VA 22182 202.833.3830 4870 Sadler Road Suite 300 Glen Allen, VA 23060 804.336.2501 www.segallgroup.com

Member of

REALTY RESOURCES