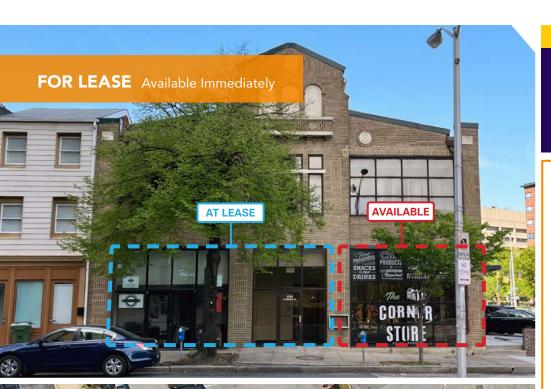

#### **Overview**

Located in Baltimore's cultural and arts district, the property is strategically located just blocks from the University of Baltimore, Maryland Institute College of Art (MICA), Maryland General Hospital, Baltimore Symphony Orchestra, Lyric Opera House and Baltimore's Penn Station (MARC, Amtrak). This retail space features high ceilings and is ideal for any retail/office user seeking small shop space in the heart of Mount Vernon.

#### **Quick Facts**

Availability Immediate

Size  $\pm 350$  square feet

Rental Rate Negotiable

Net Charges TBD

Cotenants Communit

(Park Avenue)

| 2023 Demographics  | 1 mile     | 3 miles    | 5 miles  |
|--------------------|------------|------------|----------|
| POPULATION         | 47,449     | 277,037    | 544,679  |
| HOUSEHOLDS         | 25,278     | 127,376    | 233,528  |
| AVG. HH<br>INCOME  | \$74,418   | \$91,784   | \$87,934 |
| DAYTIME POPULATION | 154,216    | 473,330    | 749,284  |
| TRAFFIC COUNT      | 7,014 AADT | 4,704 AADT |          |