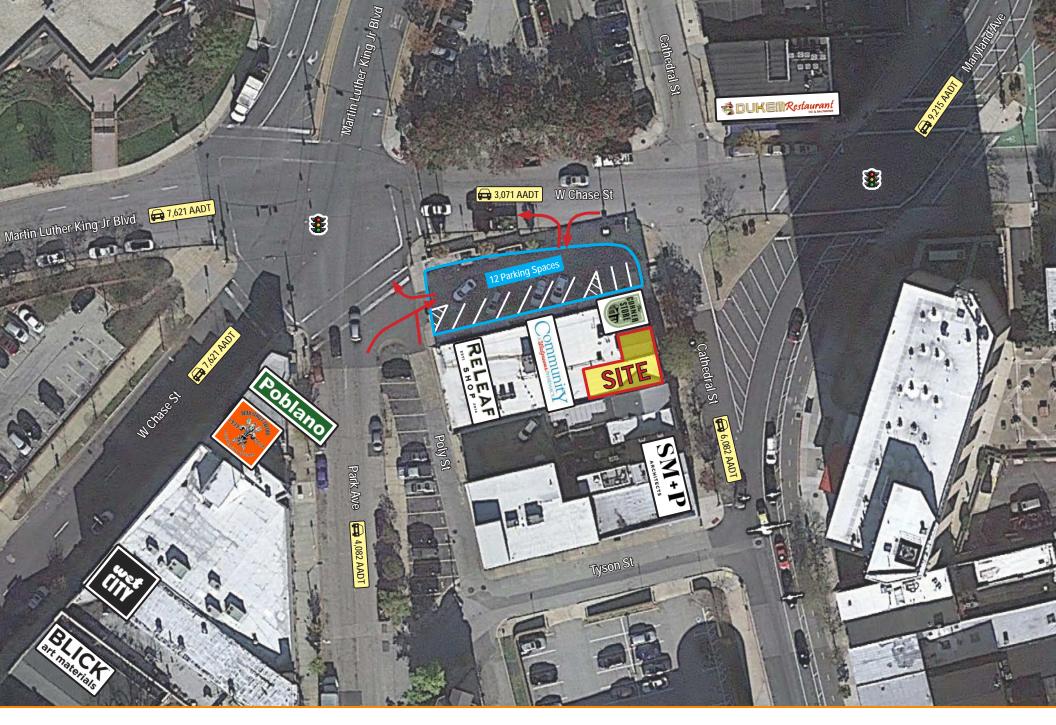

## **Market Aerial**

TRAFFIC COUNT

**6,082 AADT** (Cathedral Street)

4,082 AADT (Park Avenue)