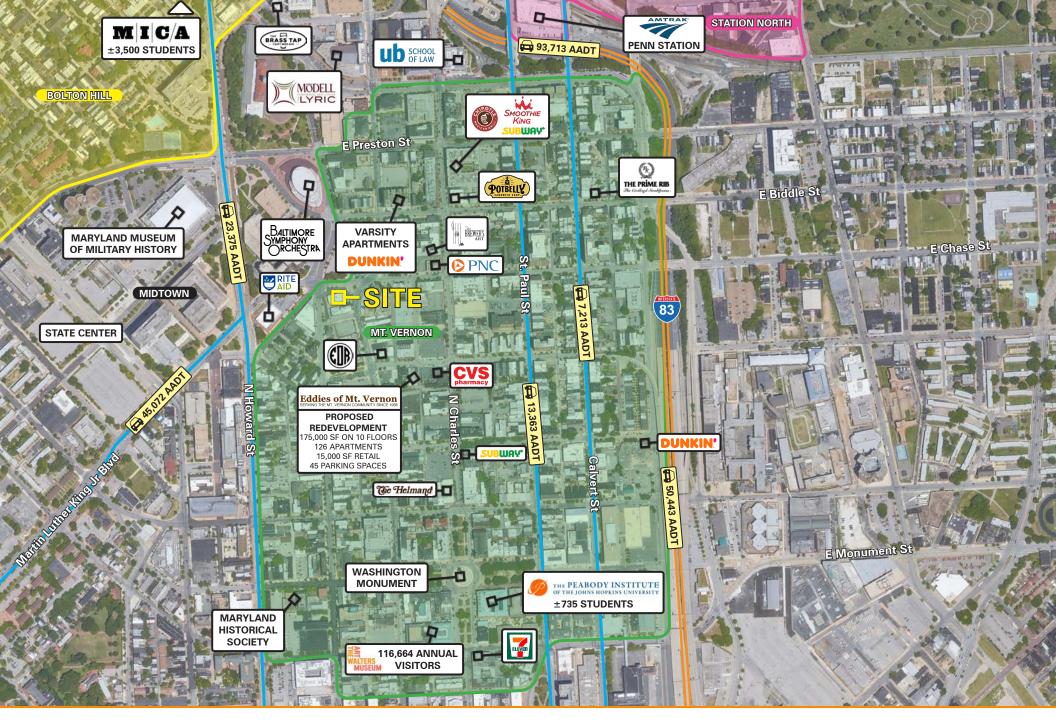

## **Market Aerial**

#### **Overview**

This urban retail development offers superior visibility and 12 dedicated, off street parking spaces. Located in Baltimore's cultural and arts district, the property is strategically located just blocks from the University of Baltimore, Maryland Institute College of Art (MICA), Maryland General Hospital, Baltimore Symphony Orchestra, Lyric Opera House and Baltimore's Penn Station (MARC, Amtrak). This retail space features high ceilings and is ideal for any retail/office user seeking small shop space in the heart of Mount Vernon.