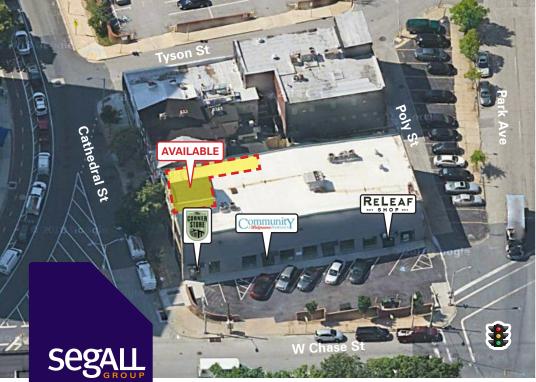

## **Property Aerial**

#### **Quick Facts**

**Availability** Immediate

Size  $\pm 600$  square feet

Rental Rate Negotiable

Net Charges TBD

Cotenants Community RELEAF

| 2023 Demographics  | 1 mile        | 3 miles  | 5 miles  |
|--------------------|---------------|----------|----------|
| POPULATION         | 47,449        | 277,037  | 544,679  |
| HOUSEHOLDS         | 25,278        | 127,376  | 233,528  |
| AVG. HH<br>INCOME  | \$74,418      | \$91,784 | \$87,934 |
| DAYTIME POPULATION | 154,216       | 473,330  | 749,284  |
|                    | / 000 A A D T |          |          |