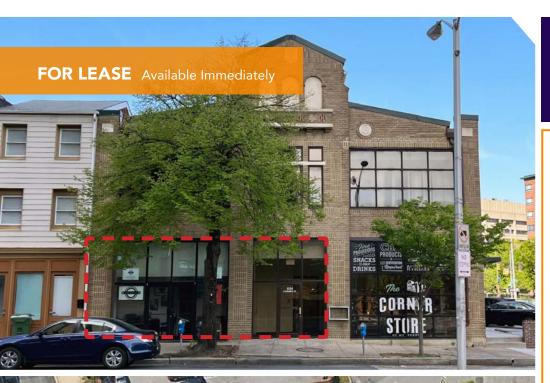

## 1114 Cathedral Street

Baltimore, MD 21201

#### **Overview**

This urban retail development offers superior visibility and 12 dedicated, off street parking spaces. Located in Baltimore's cultural and arts district, the property is strategically located just blocks from the University of Baltimore, Maryland Institute College of Art (MICA), Maryland General Hospital, Baltimore Symphony Orchestra, Lyric Opera House and Baltimore's Penn Station (MARC, Amtrak). This retail space features high ceilings and is ideal for any retail/office user seeking small shop space in the heart of Mount Vernon.

#### **Quick Facts**

**Availability** Immediate

Size  $\pm 600$  square feet

Rental Rate Negotiable

Net Charges TBD

Cotenants Community RELEAF

| 2023 Demographics  | 1 mile        | 3 miles  | 5 miles  |
|--------------------|---------------|----------|----------|
| POPULATION         | 47,449        | 277,037  | 544,679  |
| HOUSEHOLDS         | 25,278        | 127,376  | 233,528  |
| AVG. HH<br>INCOME  | \$74,418      | \$91,784 | \$87,934 |
| DAYTIME POPULATION | 154,216       | 473,330  | 749,284  |
|                    | / 000 A A D T |          |          |