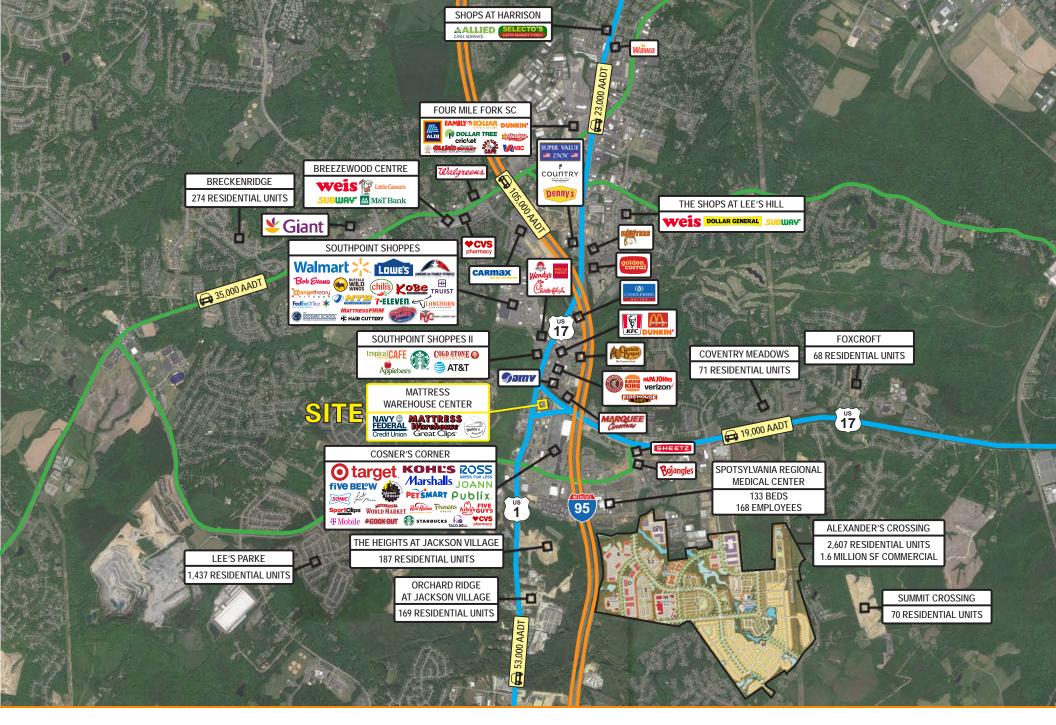

## **Cosner's Corner**

### **Overview**

Mattress Warehouse Center, located in Cosner's Corner, is ideally located at the intersection of Patriot Highway (Route 1) and Mills Drive (Route 17) just off I-95. Situated at a strong signalized intersection with combined ADT of over 65,000, this strip center has fantastic visibility and good access from Rt 1 and Rt 17. Existing tenants, Navy Federal Credit Union, Great Clips and strong restaurant co-tenants Red Robin and Fatty's Taphouse provide good daily traffic into the property. In addition, Cosner's Corner features 1.5 million square feet of retail space, including Target, Kohl's, World Market, Publix, and many others. Monument signage is available at the strategic intersection of Rt 1 and Rt 17.