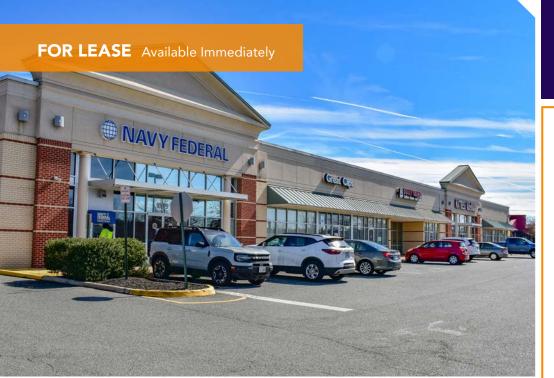

### **Overview**

Mattress Warehouse Center, located in Cosner's Corner, is ideally located at the intersection of Patriot Highway (Route 1) and Mills Drive (Route 17) just off I-95. Situated at a strong signalized intersection with combined ADT of over 65,000, this strip center has fantastic visibility and good access from Rt 1 and Rt 17. Existing tenants, Navy Federal Credit Union, Great Clips and strong restaurant co-tenants Red Robin and Fatty's Taphouse provide good daily traffic into the property. In addition, Cosner's Corner features 1.5 million square feet of retail space, including Target, Kohl's, World Market, Publix, and many others. Monument signage is available at the strategic intersection of Rt 1 and Rt 17.

### **Quick Facts**

| Availability       | Immediate                                      |
|--------------------|------------------------------------------------|
| Size               | 5,000 square feet (demisable)                  |
| <b>Rental Rate</b> | Negotiable                                     |
| Net Charges        | \$1.10 psf CAM; \$2.20 psf TAX; \$0.73 psf INS |