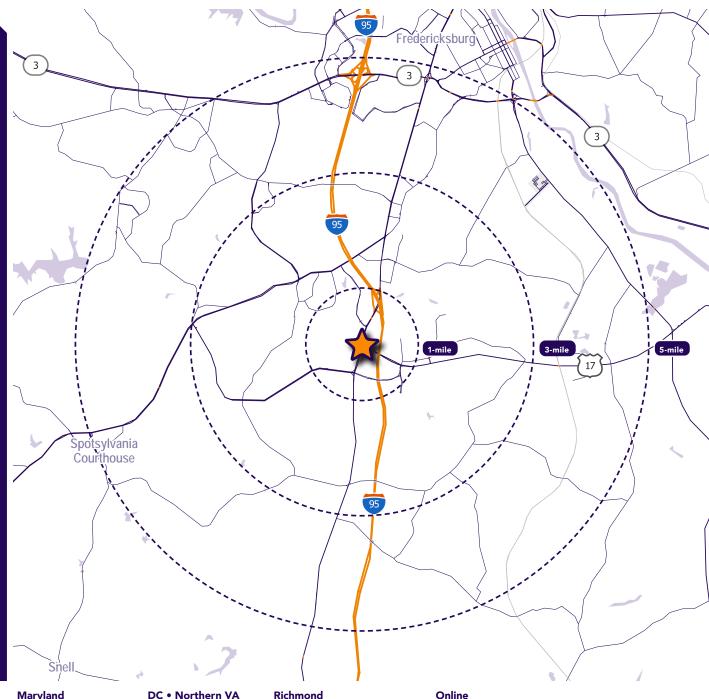

| 2023 De | mographics            | 1 mile                              | 3 miles  | 5 miles                                  |
|---------|-----------------------|-------------------------------------|----------|------------------------------------------|
|         | POPULATION            | 8,339                               | 47,435   | 99,976                                   |
|         | HOUSEHOLDS            | 3,499                               | 17,103   | 35,798                                   |
| \$      | AVG. HH<br>INCOME     | \$104,414                           | \$114,69 | 99 \$116,446                             |
|         | DAYTIME<br>POPULATION | 5,334                               | 38,968   | 91,723                                   |
|         | TRAFFIC COUNT         | <b>48,000 AAI</b><br>(Patriot Hwy - |          | <b>17,000 AADT</b><br>(Mills Dr - Rt 17) |