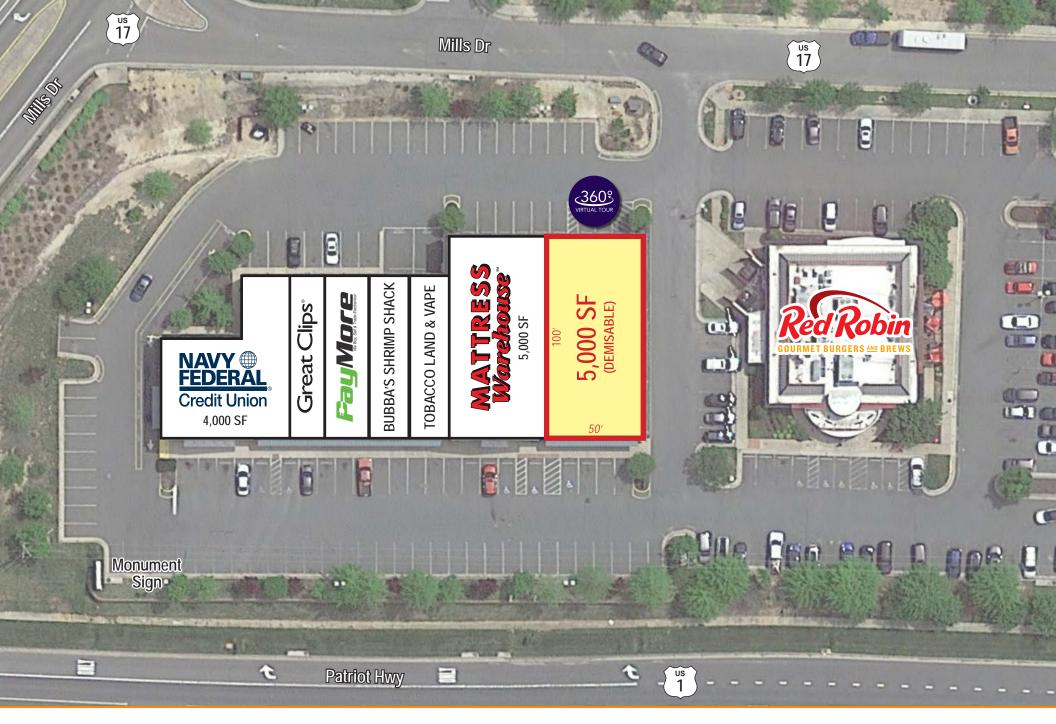

## **Mattress Warehouse Center**

10115-10129 Patriot Highway, Fredericksburg, VA 22407

### **Overview**

Mattress Warehouse Center, located in Cosner's Corner, is ideally located at the intersection of Patriot Highway (Route 1) and Mills Drive (Route 17) just off I-95. Situated at a strong signalized intersection with combined ADT of over 65,000, this strip center has fantastic visibility and good access from Rt 1 and Rt 17. Existing tenants, Navy Federal Credit Union, Great Clips and strong restaurant co-tenants Red Robin and Fatty's Taphouse provide good daily traffic into the property. In addition, Cosner's Corner features 1.5 million square feet of retail space, including Target, Kohl's, World Market, Publix, and many others. Monument signage is available at the strategic intersection of Rt 1 and Rt 17.

### **Quick Facts**

| Availability       | Immediate                                      |
|--------------------|------------------------------------------------|
| Size               | 5,000 square feet (demisable)                  |
| <b>Rental Rate</b> | Negotiable                                     |
| Net Charges        | \$1.10 psf CAM; \$2.20 psf TAX; \$0.73 psf INS |

## **Property Aerial**