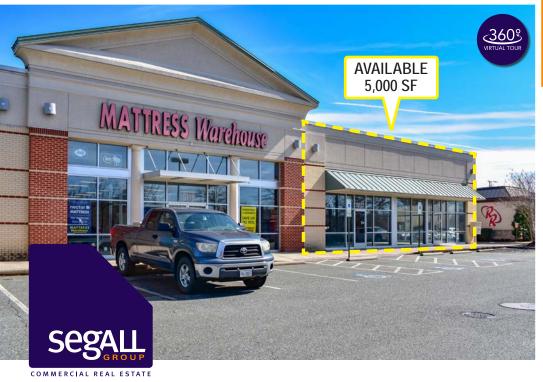

### **Overview**

Mattress Warehouse Center, located in Cosner's Corner, is ideally located at the intersection of Patriot Highway (Route 1) and Mills Drive (Route 17) just off I-95. Situated at a strong signalized intersection with combined ADT of over 65,000, this strip center has fantastic visibility and good access from Rt 1 and Rt 17. Existing tenants, Navy Federal Credit Union, Great Clips and strong restaurant co-tenants Red Robin and Fatty's Taphouse provide good daily traffic into the property. In addition, Cosner's Corner features 1.5 million square feet of retail space, including Target, Kohl's, World Market, Publix, and many others. Monument signage is available at the strategic intersection of Rt 1 and Rt 17.

### **Quick Facts**

| Availability       | Immediate                                      |
|--------------------|------------------------------------------------|
| Size               | 5,000 square feet (demisable)                  |
| <b>Rental Rate</b> | Negotiable                                     |
| Net Charges        | \$1.10 psf CAM; \$2.20 psf TAX; \$0.73 psf INS |