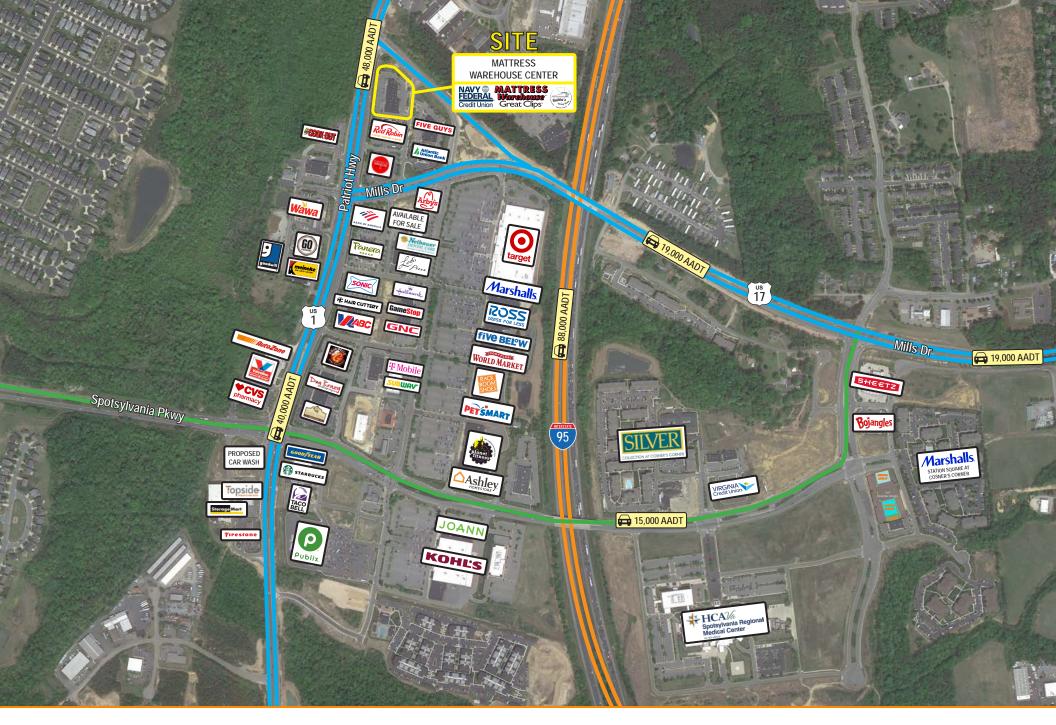

## **Market Aerial**

### **Overview**

Mattress Warehouse Center, located in Cosner's Corner, is ideally located at the intersection of Patriot Highway (Route 1) and Mills Drive (Route 17) just off I-95. Situated at a strong signalized intersection with combined ADT of over 65,000, this strip center has fantastic visibility and good access from Rt 1 and Rt 17. Existing tenants, Navy Federal Credit Union, Great Clips and strong restaurant co-tenants Red Robin and Fatty's Taphouse provide good daily traffic into the property. In addition, Cosner's Corner features 1.5 million square feet of retail space, including Target, Kohl's, World Market, Publix, and many others. Monument signage is available at the strategic intersection of Rt 1 and Rt 17.