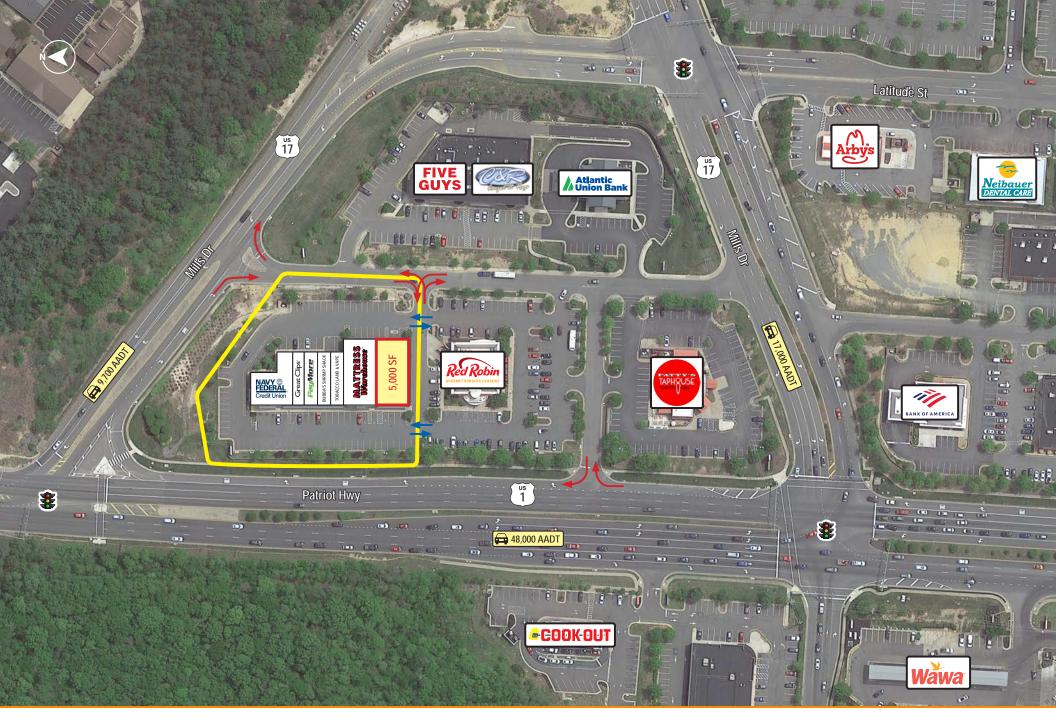

## **Property Aerial**

### **Overview**

Mattress Warehouse Center, located in Cosner's Corner, is ideally located at the intersection of Patriot Highway (Route 1) and Mills Drive (Route 17) just off I-95. Situated at a strong signalized intersection with combined ADT of over 65,000, this strip center has fantastic visibility and good access from Rt 1 and Rt 17. Existing tenants, Navy Federal Credit Union, Great Clips and strong restaurant co-tenants Red Robin and Fatty's Taphouse provide good daily traffic into the property. In addition, Cosner's Corner features 1.5 million square feet of retail space, including Target, Kohl's, World Market, Publix, and many others. Monument signage is available at the strategic intersection of Rt 1 and Rt 17.

### **Quick Facts**

| Availability       | Immediate                                      |
|--------------------|------------------------------------------------|
| Size               | 5,000 square feet (demisable)                  |
| <b>Rental Rate</b> | Negotiable                                     |
| Net Charges        | \$1.10 psf CAM; \$2.20 psf TAX; \$0.73 psf INS |