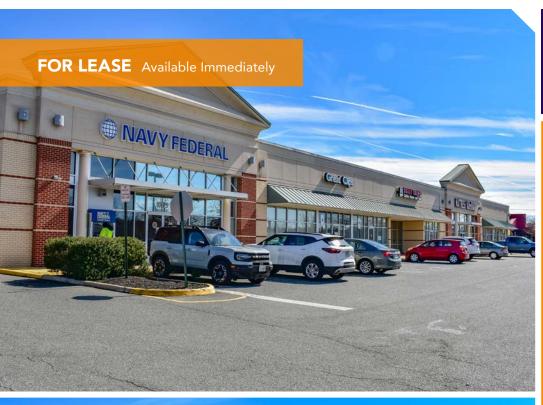

## **Mattress Warehouse Center**

10115-10129 Patriot Highway, Fredericksburg, VA 22407

#### **Overview**

Mattress Warehouse Center, located in Cosner's Corner, is ideally located at the intersection of Patriot Highway (Route 1) and Mills Drive (Route 17) just off I-95. Situated at a strong signalized intersection with combined ADT of over 65,000, this strip center has fantastic visibility and good access from Rt 1 and Rt 17. Existing tenants, Navy Federal Credit Union, Great Clips and strong restaurant co-tenants Red Robin and Fatty's Taphouse provide good daily traffic into the property. In addition, Cosner's Corner features 1.5 million square feet of retail space, including Target, Kohl's, World Market, Publix, and many others. Monument signage is available at the strategic intersection of Rt 1 and Rt 17.