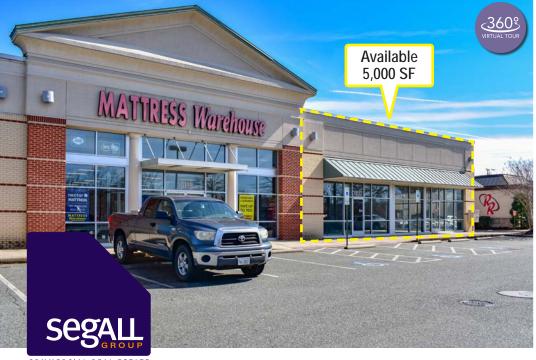

#### **Quick Facts**

**Availability Immediate** 

Size 5,000 square feet (demisable)

**Rental Rate** Negotiable

**Net Charges** \$1.10 psf CAM; \$2.20 psf TAX; \$0.73 psf INS

| 2023 Demographics  | 1 mile                  | 3 miles   | 5 miles   |
|--------------------|-------------------------|-----------|-----------|
| POPULATION         | 8,339                   | 47,435    | 99,968    |
| HOUSEHOLDS         | 3,499                   | 17,103    | 35,795    |
| AVG. HH<br>INCOME  | \$104,414               | \$114,699 | \$116,441 |
| DAYTIME POPULATION | 2,107                   | 33,934    | 91,195    |
| TRAFFIC COUNT      | 48,000 AADT 17,000 AADT |           |           |