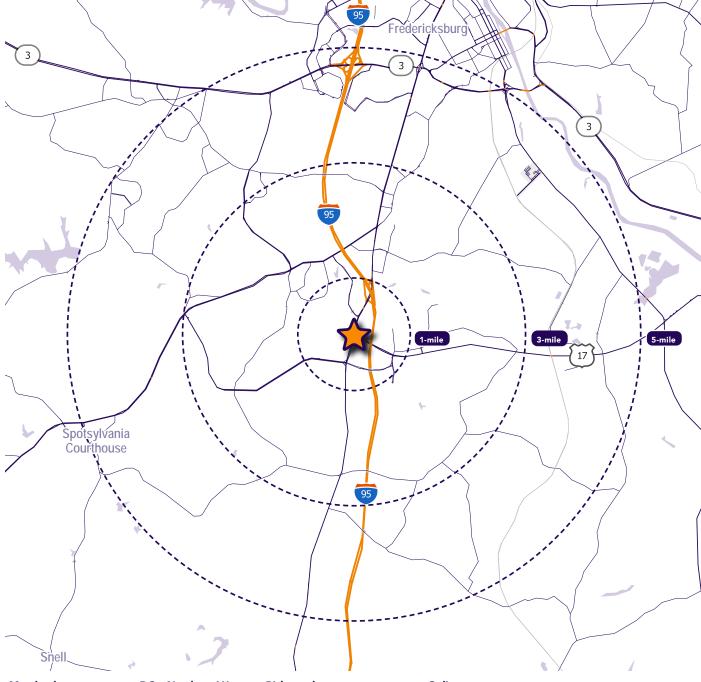

#### **Quick Facts**

**Availability Immediate** 

Size 5,000 square feet (demisable)

**Rental Rate** Negotiable

**Net Charges** \$1.10 psf CAM; \$2.20 psf TAX; \$0.73 psf INS

| 2023 Demographics  | 1 mile                  | 3 miles   | 5 miles   |
|--------------------|-------------------------|-----------|-----------|
| POPULATION         | 8,339                   | 47,435    | 99,968    |
| HOUSEHOLDS         | 3,499                   | 17,103    | 35,795    |
| AVG. HH<br>INCOME  | \$104,414               | \$114,699 | \$116,441 |
| DAYTIME POPULATION | 2,107                   | 33,934    | 91,195    |
| TRAFFIC COUNT      | 48,000 AADT 17,000 AADT |           |           |