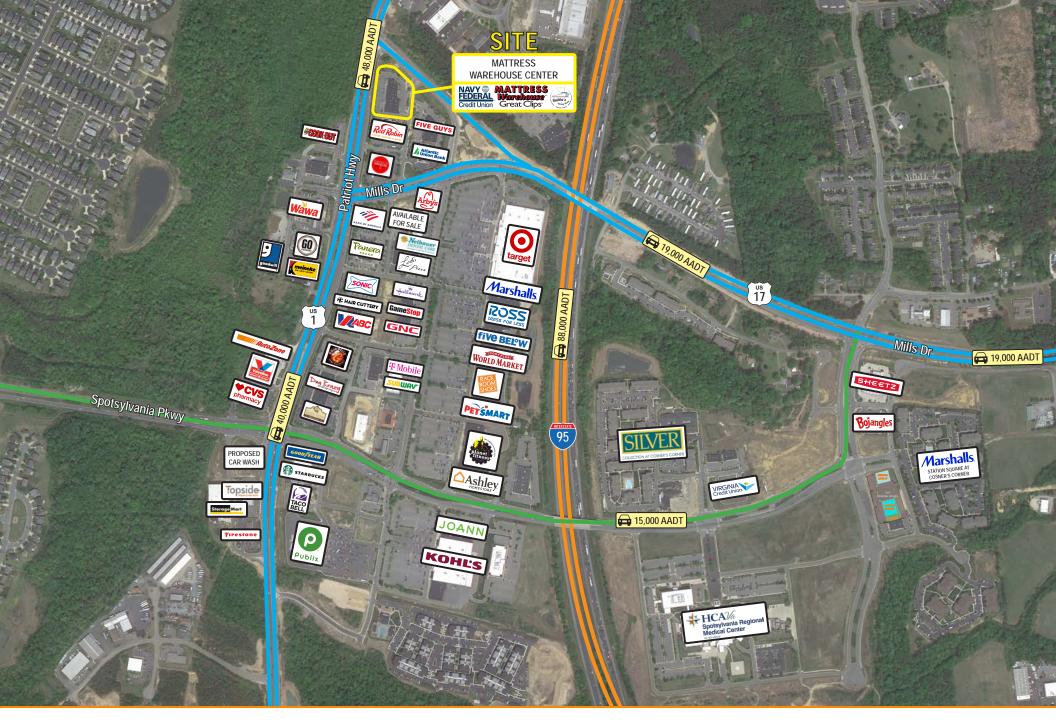

# **Property Aerial**

#### **Overview**

Mattress Warehouse Center, located in Cosner's Corner, is ideally located at the intersection of Patriot Highway (Route 1) and Mills Drive (Route 17) just off I-95. Situated at a strong signalized intersection with combined ADT of over 65,000, this strip center has fantastic visibility and good access from Rt 1 and Rt 17. Existing tenants, Navy Federal Credit Union, Great Clips and strong restaurant co-tenants Red Robin and Fatty's Taphouse provide good daily traffic into the property. In addition, Cosner's Corner features 1.5 million square feet of retail space, including Target, Kohl's, World Market, Publix, and many others. Monument signage is available at the strategic intersection of Rt 1 and Rt 17.