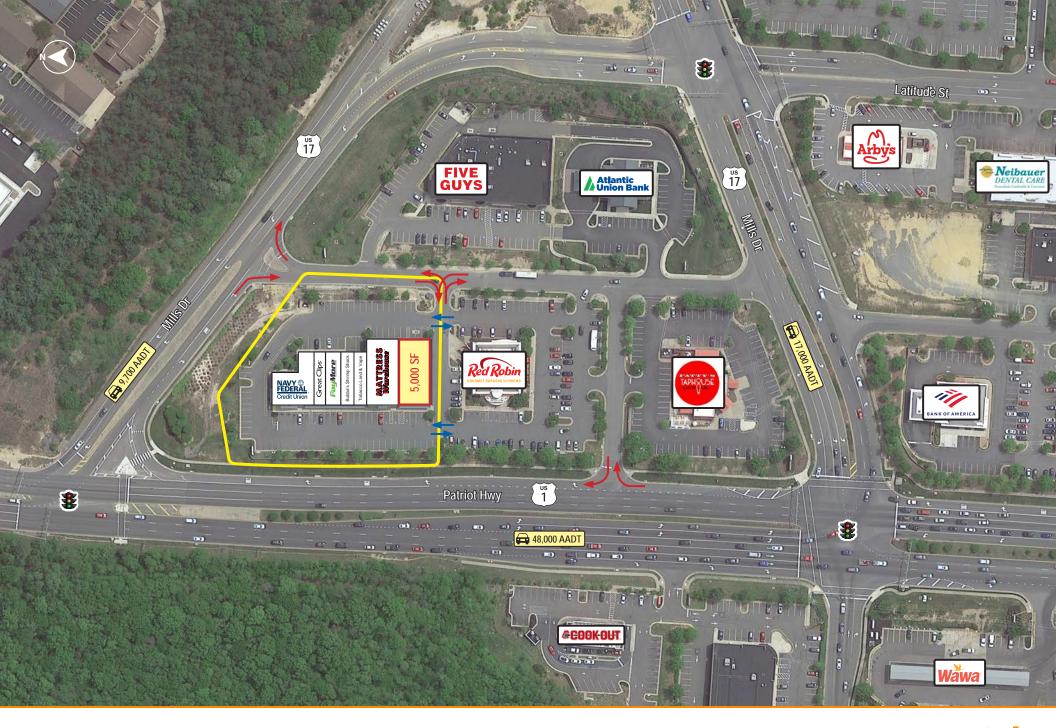

# **Site Plan**

#### **Overview**

Mattress Warehouse Center, located in Cosner's Corner, is ideally located at the intersection of Patriot Highway (Route 1) and Mills Drive (Route 17) just off I-95. Situated at a strong signalized intersection with combined ADT of over 65,000, this strip center has fantastic visibility and good access from Rt 1 and Rt 17. Existing tenants, Navy Federal Credit Union, Great Clips and strong restaurant co-tenants Red Robin and Fatty's Taphouse provide good daily traffic into the property. In addition, Cosner's Corner features 1.5 million square feet of retail space, including Target, Kohl's, World Market, Publix, and many others. Monument signage is available at the strategic intersection of Rt 1 and Rt 17.

#### **Quick Facts**

**Availability Immediate** 

Size 5,000 square feet (demisable)

**Rental Rate** Negotiable

**Net Charges** \$1.10 psf CAM; \$2.20 psf TAX; \$0.73 psf INS

| 2023 Demographics  | 1 mile                  | 3 miles   | 5 miles   |
|--------------------|-------------------------|-----------|-----------|
| POPULATION         | 8,339                   | 47,435    | 99,968    |
| HOUSEHOLDS         | 3,499                   | 17,103    | 35,795    |
| AVG. HH<br>INCOME  | \$104,414               | \$114,699 | \$116,441 |
| DAYTIME POPULATION | 2,107                   | 33,934    | 91,195    |
| TRAFFIC COUNT      | 48,000 AADT 17,000 AADT |           |           |