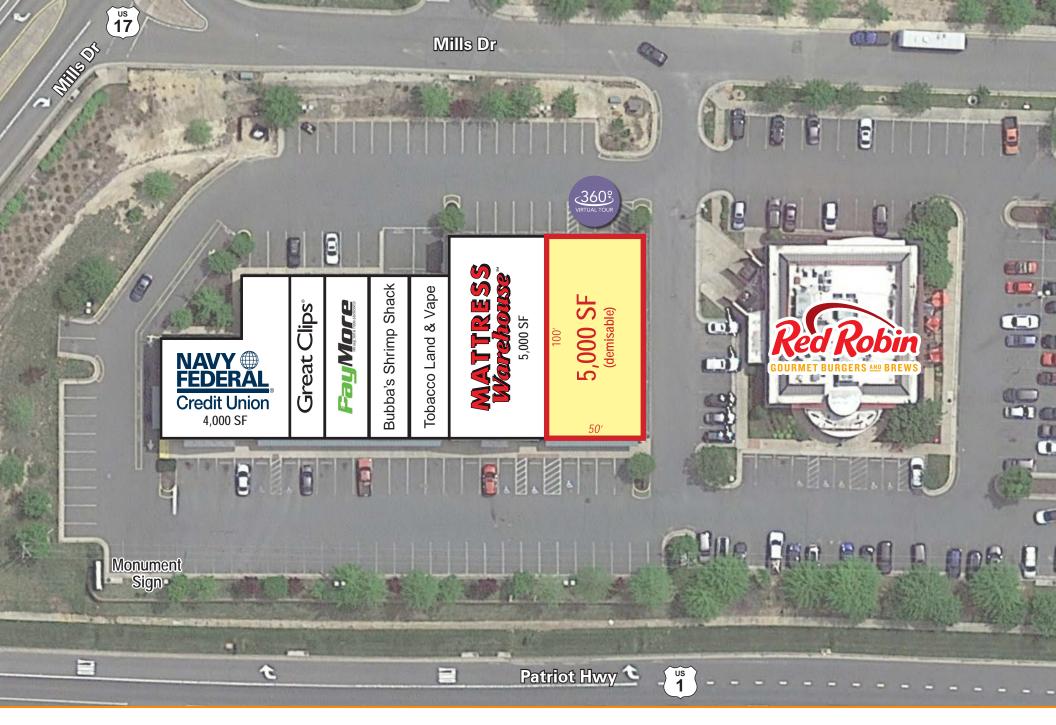

# **Site Plan**

#### **Overview**

Mattress Warehouse Center, located in Cosner's Corner, is ideally located at the intersection of Patriot Highway (Route 1) and Mills Drive (Route 17) just off I-95. Situated at a strong signalized intersection with combined ADT of over 65,000, this strip center has fantastic visibility and good access from Rt 1 and Rt 17. Existing tenants, Navy Federal Credit Union, Great Clips and strong restaurant co-tenants Red Robin and Fatty's Taphouse provide good daily traffic into the property. In addition, Cosner's Corner features 1.5 million square feet of retail space, including Target, Kohl's, World Market, Publix, and many others. Monument signage is available at the strategic intersection of Rt 1 and Rt 17.

#### **Quick Facts**

**Availability Immediate** 

Size 5,000 square feet (demisable)

**Rental Rate** Negotiable

**Net Charges** \$1.10 psf CAM; \$2.20 psf TAX; \$0.73 psf INS

| 2023 Demographics  | 1 mile                  | 3 miles   | 5 miles   |
|--------------------|-------------------------|-----------|-----------|
| POPULATION         | 8,339                   | 47,435    | 99,968    |
| HOUSEHOLDS         | 3,499                   | 17,103    | 35,795    |
| AVG. HH<br>INCOME  | \$104,414               | \$114,699 | \$116,441 |
| DAYTIME POPULATION | 2,107                   | 33,934    | 91,195    |
| TRAFFIC COUNT      | 48,000 AADT 17,000 AADT |           |           |