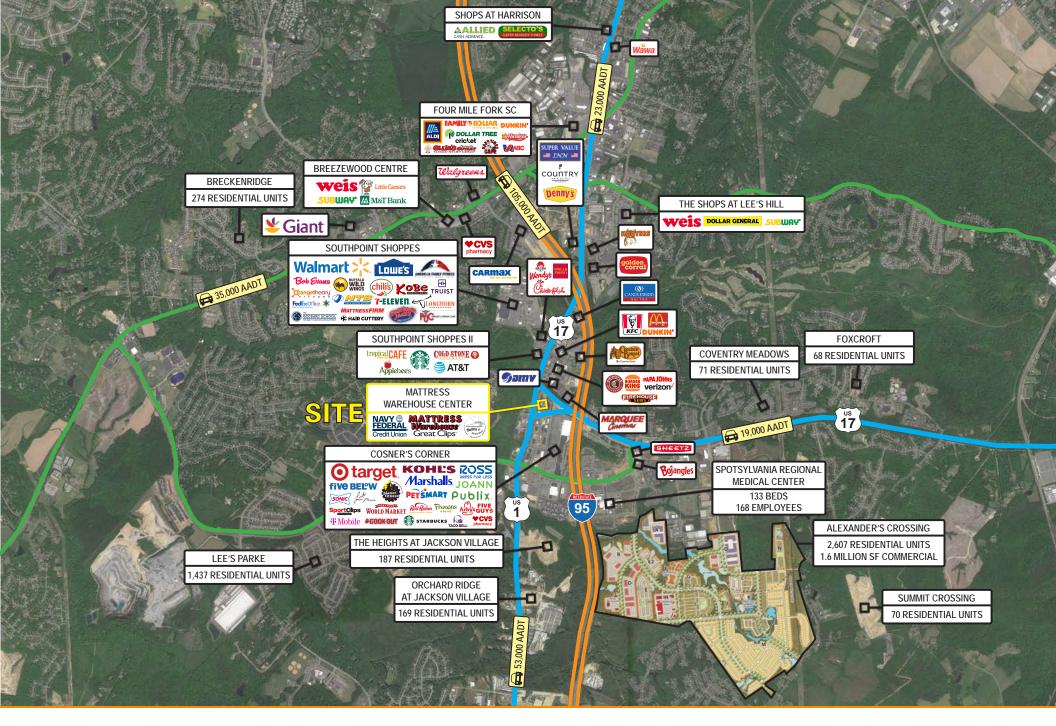

Size 5,000 square feet (demisable)

**Rental Rate** Negotiable

**Net Charges** \$1.10 psf CAM; \$2.20 psf TAX; \$0.73 psf INS

| 2023 Demographics  | 1 mile                  | 3 miles   | 5 miles   |
|--------------------|-------------------------|-----------|-----------|
| POPULATION         | 8,339                   | 47,435    | 99,968    |
| HOUSEHOLDS         | 3,499                   | 17,103    | 35,795    |
| AVG. HH<br>INCOME  | \$104,414               | \$114,699 | \$116,441 |
| DAYTIME POPULATION | 2,107                   | 33,934    | 91,195    |
| TRAFFIC COUNT      | 48,000 AADT 17,000 AADT |           |           |



(Patriot Hwy - Rt 1)

(Mills Dr - Rt 17)





















# **Cosner's Corner**





# **Site Plan**





# **Property Aerial**





# **Market Aerial**





## **Market Aerial**

# Interested? Contact:

#### Jamie Lanham

- jlanham@segallgroup.com
- 804.336.2501
- 410.336.0138

### Trey Blankinship

- tblankinship@segallgroup.com
- 804.336.2501
- 804.516.1205





605 South Eden Street Suite 200 Baltimore, MD 21231 410.753.3000

#### DC • Northern VA

8245 Boone Boulevard Suite 800 Tysons, VA 22182 202.833.3830

#### Richmond

4870 Sadler Road Suite 300 Glen Allen, VA 23060 804.336.2501

#### Online

www.segallgroup.com

Member of

REALTY RESOURCES