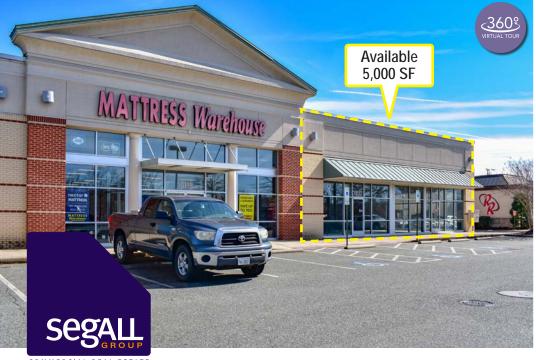

## **Mattress Warehouse Center**

10115-10129 Patriot Highway, Fredericksburg, VA 22407

### **Overview**

Mattress Warehouse Center, located in Cosner's Corner, is ideally located at the intersection of Patriot Highway (Route 1) and Mills Drive (Route 17) just off I-95. Situated at a strong signalized intersection with combined ADT of over 65,000, this strip center has fantastic visibility and good access from Rt 1 and Rt 17. Existing tenants, Navy Federal Credit Union, Great Clips and strong restaurant co-tenants Red Robin and Fatty's Taphouse provide good daily traffic into the property. In addition, Cosner's Corner features 1.5 million square feet of retail space, including Target, Kohl's, World Market, Publix, and many others. Monument signage is available at the strategic intersection of Rt 1 and Rt 17.

## **Quick Facts**

**Availability Immediate** 

Size 5,000 square feet (demisable)

**Rental Rate** Negotiable

**Net Charges** \$1.10 psf CAM; \$2.20 psf TAX; \$0.73 psf INS

| 2022 Demographics  | 1 mile     | 3 miles                | 5 miles   |
|--------------------|------------|------------------------|-----------|
| POPULATION         | 8,121      | 46,393                 | 100,144   |
| HOUSEHOLDS         | 2,911      | 16,122                 | 35,062    |
| AVG. HH<br>INCOME  | \$105,955  | \$110,577              | \$108,951 |
| DAYTIME POPULATION | 1,910      | 14,177                 | 32,954    |
| TRAFFIC COUNT      | 48,000 AAD | 3,000 AADT 17,000 AADT |           |