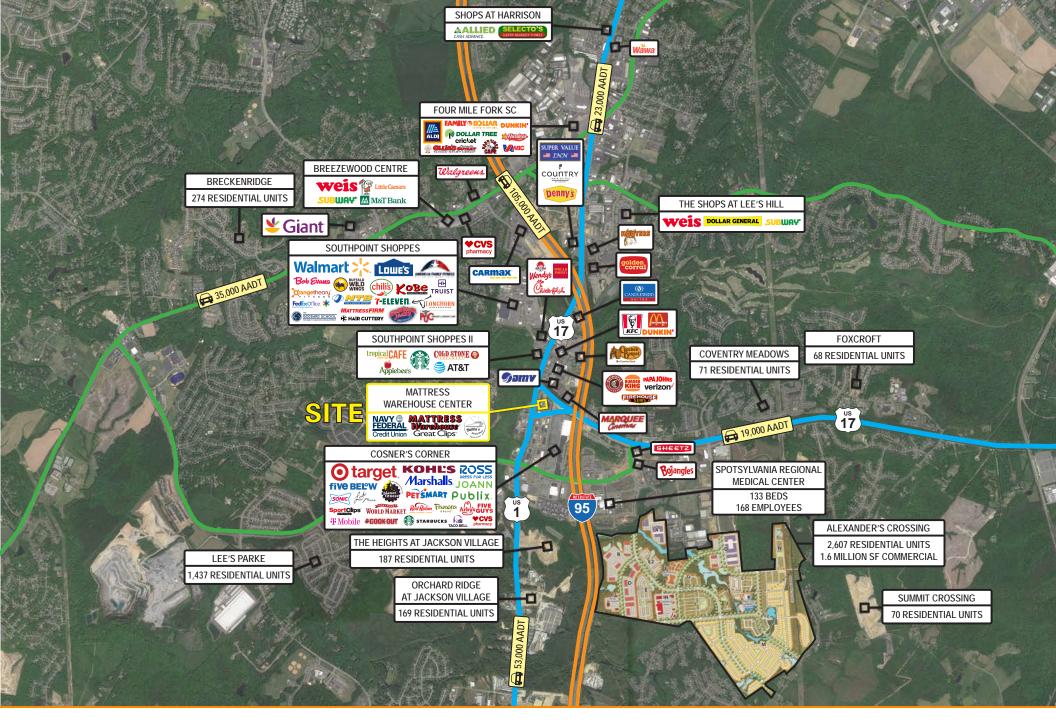

ty Immediate** 

Size 5,000 square feet (demisable)

**Rental Rate** Negotiable

**Net Charges** \$1.10 psf CAM; \$2.20 psf TAX; \$0.73 psf INS

| 2022 Demographics  | 1 mile     | 3 miles                | 5 miles   |
|--------------------|------------|------------------------|-----------|
| POPULATION         | 8,121      | 46,393                 | 100,144   |
| HOUSEHOLDS         | 2,911      | 16,122                 | 35,062    |
| AVG. HH<br>INCOME  | \$105,955  | \$110,577              | \$108,951 |
| DAYTIME POPULATION | 1,910      | 14,177                 | 32,954    |
| TRAFFIC COUNT      | 48,000 AAD | 3,000 AADT 17,000 AADT |           |



(Patriot Hwy - Rt 1)

(Mills Dr - Rt 17)





















# **Cosner's Corner**









# **Property Aerial**





# **Market Aerial**





## **Market Aerial**

# Interested? **Contact:**

## Jamie Lanham

- jlanham@segallgroup.com
- 804.336.2501
- 410.336.0138

## Trey Blankinship

- tblankinship@segallgroup.com
- 804.336.2501
- 804.516.1205





605 South Eden Street Suite 200 Baltimore, MD 21231 410.753.3000

### DC • Northern VA

8245 Boone Boulevard Suite 800 Tysons, VA 22182 202.833.3830

### Richmond

4870 Sadler Road Suite 300 Glen Allen, VA 23060 804.336.2501

www.segallgroup.com

Member of