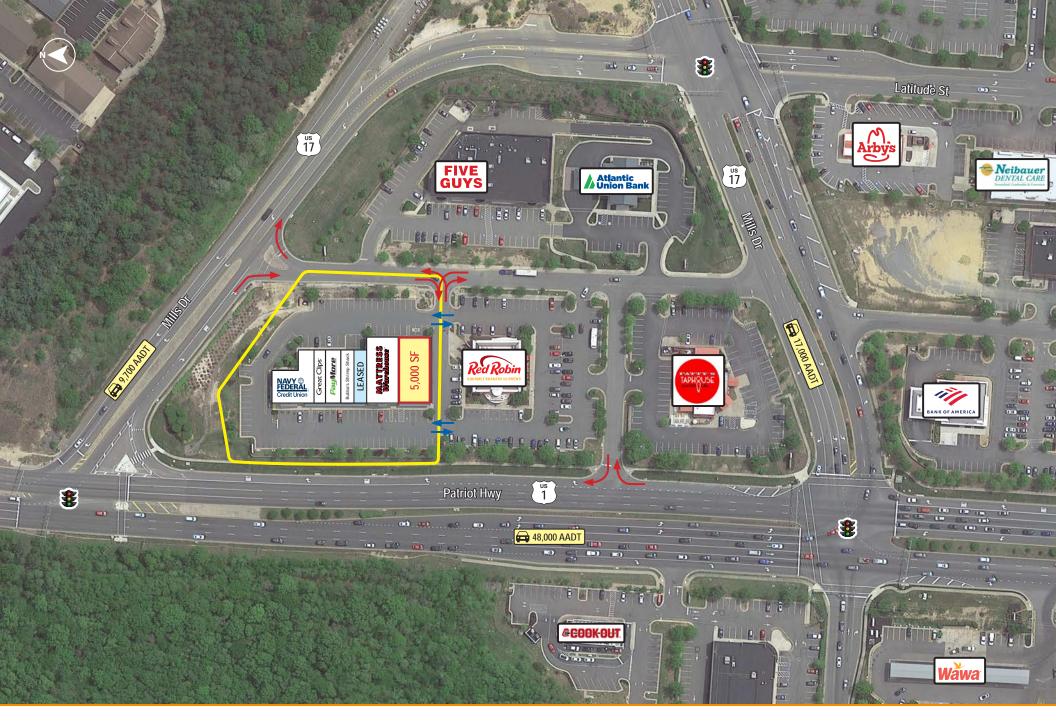

### **Overview**

Mattress Warehouse Center, located in Cosner's Corner, is ideally located at the intersection of Patriot Highway (Route 1) and Mills Drive (Route 17) just off I-95. Situated at a strong signalized intersection with combined ADT of over 65,000, this strip center has fantastic visibility and good access from Rt 1 and Rt 17. Existing tenants, Navy Federal Credit Union, Great Clips and strong restaurant co-tenants Red Robin and Fatty's Taphouse provide good daily traffic into the property. In addition, Cosner's Corner features 1.5 million square feet of retail space, including Target, Kohl's, World Market, Publix, and many others. Monument signage is available at the strategic intersection of Rt 1 and Rt 17.

# **Property Aerial**