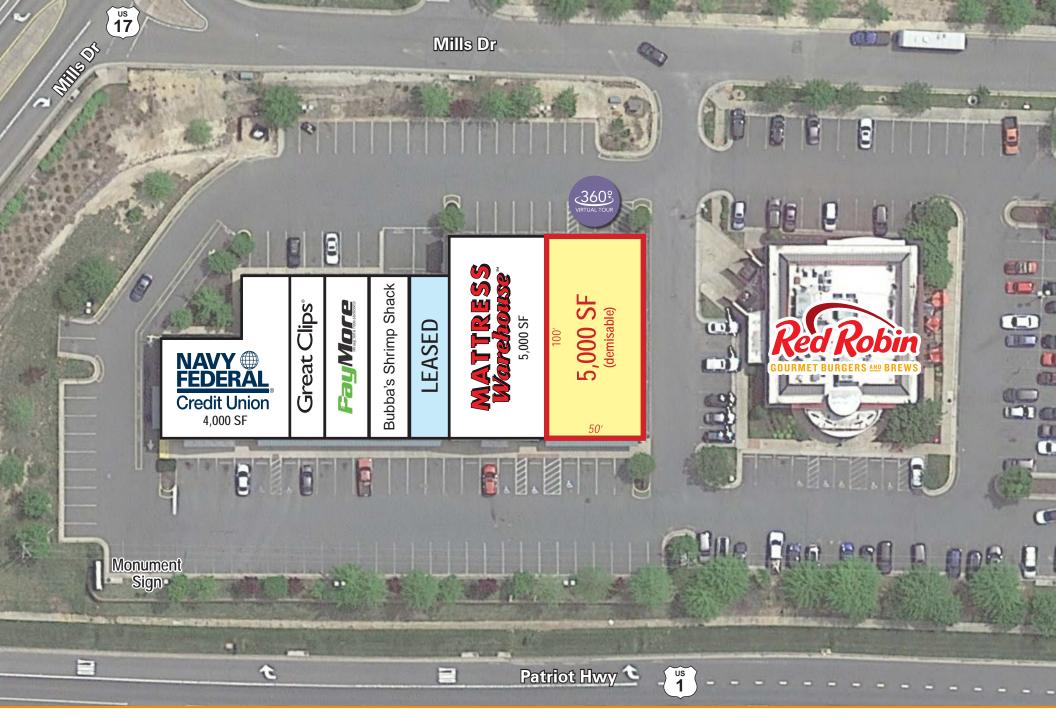

## **Mattress Warehouse Center**

10115-10129 Patriot Highway, Fredericksburg, VA 22407

## **Quick Facts**

**Availability Immediate** 

Size 5,000 square feet (demisable)

**Rental Rate** Negotiable

**Net Charges** \$1.10 psf CAM; \$2.20 psf TAX; \$0.73 psf INS

| 2022 Demographics  | 1 mile     | 3 miles                | 5 miles   |
|--------------------|------------|------------------------|-----------|
| POPULATION         | 8,121      | 46,393                 | 100,144   |
| HOUSEHOLDS         | 2,911      | 16,122                 | 35,062    |
| AVG. HH<br>INCOME  | \$105,955  | \$110,577              | \$108,951 |
| DAYTIME POPULATION | 1,910      | 14,177                 | 32,954    |
| TRAFFIC COUNT      | 48,000 AAD | 3,000 AADT 17,000 AADT |           |

# **Property Aerial**