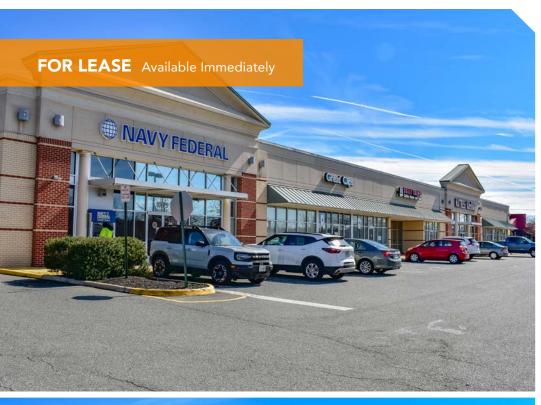

## **Mattress Warehouse Center**

10115-10129 Patriot Highway, Fredericksburg, VA 22407

### **Overview**

Mattress Warehouse Center, located in Cosner's Corner, is ideally located at the intersection of Patriot Highway (Route 1) and Mills Drive (Route 17) just off I-95. Situated at a strong signalized intersection with combined ADT of over 65,000, this strip center has fantastic visibility and good access from Rt 1 and Rt 17. Existing tenants, Navy Federal Credit Union, Great Clips and strong restaurant co-tenants Red Robin and Fatty's Taphouse provide good daily traffic into the property. In addition, Cosner's Corner features 1.5 million square feet of retail space, including Target, Kohl's, World Market, Publix, and many others. Monument signage is available at the strategic intersection of Rt 1 and Rt 17.

## **Quick Facts**

**Availability Immediate** 

Size 5,000 square feet (demisable)

**Rental Rate** Negotiable

**Net Charges** \$1.10 psf CAM; \$2.20 psf TAX; \$0.73 psf INS

| 2022 Demographics  | 1 mile     | 3 miles                | 5 miles   |
|--------------------|------------|------------------------|-----------|
| POPULATION         | 8,121      | 46,393                 | 100,144   |
| HOUSEHOLDS         | 2,911      | 16,122                 | 35,062    |
| AVG. HH<br>INCOME  | \$105,955  | \$110,577              | \$108,951 |
| DAYTIME POPULATION | 1,910      | 14,177                 | 32,954    |
| TRAFFIC COUNT      | 48,000 AAD | 3,000 AADT 17,000 AADT |           |