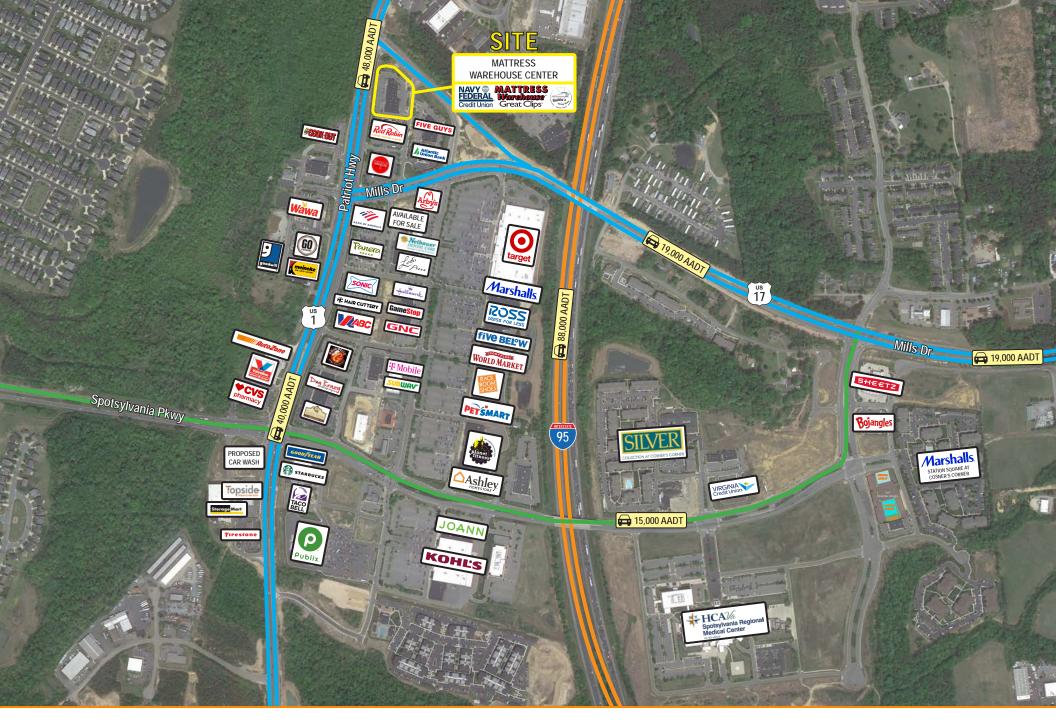

ick Facts**

**Availability Immediate** 

Size 5,000 square feet (demisable)

**Rental Rate** Negotiable

**Net Charges** \$1.10 psf CAM; \$2.20 psf TAX; \$0.73 psf INS

| 2022 Demographics  | 1 mile     | 3 miles                | 5 miles   |
|--------------------|------------|------------------------|-----------|
| POPULATION         | 8,121      | 46,393                 | 100,144   |
| HOUSEHOLDS         | 2,911      | 16,122                 | 35,062    |
| AVG. HH<br>INCOME  | \$105,955  | \$110,577              | \$108,951 |
| DAYTIME POPULATION | 1,910      | 14,177                 | 32,954    |
| TRAFFIC COUNT      | 48,000 AAD | 3,000 AADT 17,000 AADT |           |



(Patriot Hwy - Rt 1)

(Mills Dr - Rt 17)





















# **Cosner's Corner**









# **Property Aerial**





# **Market Aerial**





## **Market Aerial**

# Interested? **Contact:**

## Jamie Lanham

- jlanham@segallgroup.com
- 804.336.2501
- 410.336.0138

## Trey Blankinship

- tblankinship@segallgroup.com
- 804.336.2501
- 804.516.1205





605 South Eden Street Suite 200 Baltimore, MD 21231 410.753.3000

### DC • Northern VA

8245 Boone Boulevard Suite 800 Tysons, VA 22182 202.833.3830

### Richmond

4870 Sadler Road Suite 300 Glen Allen, VA 23060 804.336.2501

www.segallgroup.com

Member of