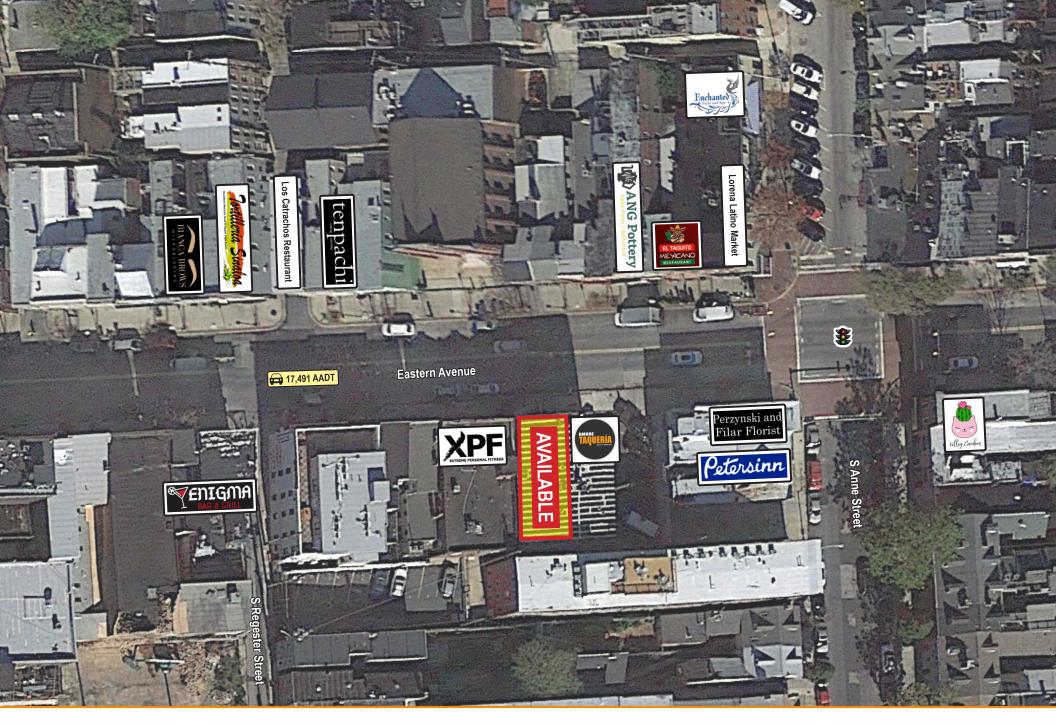

space located in Fells Point. Former design showroom available immediately. Open space with two built out office suites and large ADA-compliant bathroom. Great visibility off of highly trafficked Eastern Avenue, and conveniently located to Harbor East and Fells Point neighborhoods.

#### **Quick Facts**

**Availability** Immediate

Size  $\pm 1,900$  square feet

Rental Rate Negotiable

Net Charges TBD

| 2021 Demographics  | 1 mile    | 3 miles  | 5 miles  |
|--------------------|-----------|----------|----------|
| POPULATION         | 36,077    | 230,005  | 509,391  |
| HOUSEHOLDS         | 16,901    | 241,439  | 544,792  |
| AVG. HH<br>INCOME  | \$120,957 | \$82,602 | \$76,939 |
| DAYTIME POPULATION | 28,787    | 216,982  | 326,122  |



TRAFFIC COUNT

**17,491 AADT** Eastern Avenue





# **Property Aerial**





### **Market Aerial**

# Interested? Contact:

#### **Rachel Klein**

- rklein@segallgroup.com
- 410.753.3965
- 410.236.2395





#### Maryland

605 South Eden Street Suite 200 Baltimore, MD 21231 410.753.3000

#### DC • Northern VA

7900 Westpark Drive Suite 560 McLean, VA 22102 202.833.3830

#### **Richmond**

Segall Group @ Common House 303 West Broad Street Richmond, VA 23220 804.336.2501

#### Online

www.segallgroup.com

Member of

REALTY RESOURCES