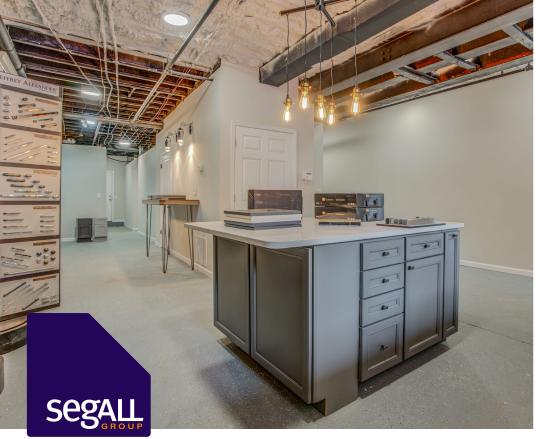

#### **Overview**

Prime retail space located in Fells Point. Former design showroom available immediately. Open space with two built out office suites and large ADA-compliant bathroom. Great visibility off of highly trafficked Eastern Avenue, and conveniently located to Harbor East and Fells Point neighborhoods.