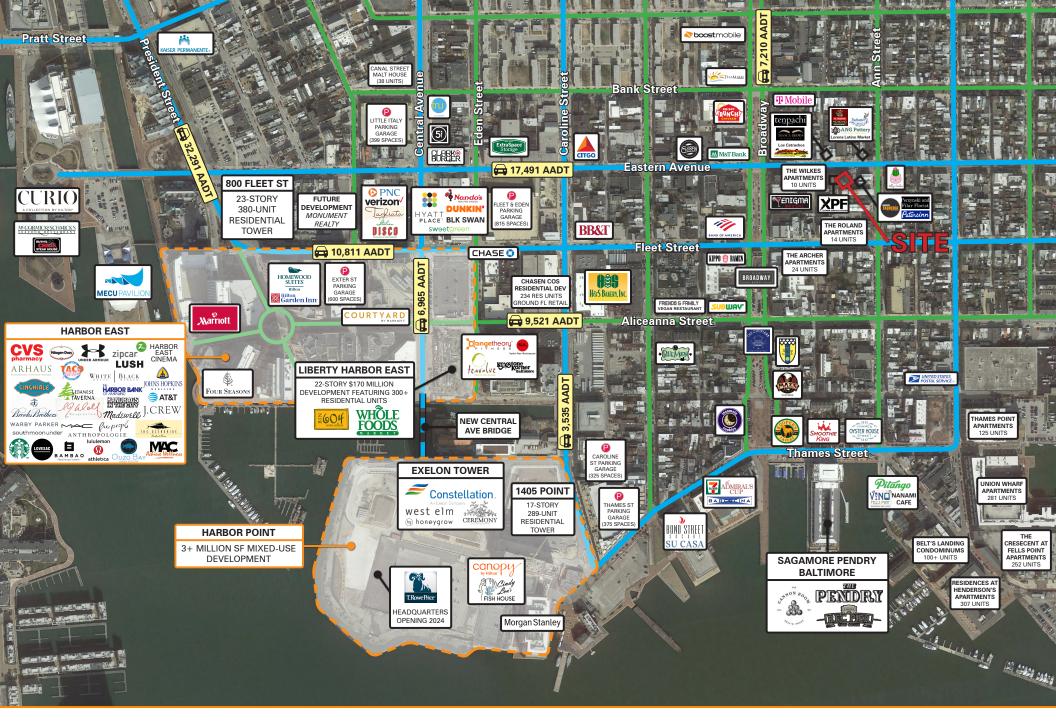

nt. Former design showroom available immediately. Open space with two built out office suites and large ADA-compliant bathroom. Great visibility off of highly trafficked Eastern Avenue, and conveniently located to Harbor East and Fells Point neighborhoods.

#### **Quick Facts**

**Availability** Immediate

Size  $\pm 1,900$  square feet

Rental Rate Negotiable

Net Charges TBD

| 2021 Demographics  | 1 mile    | 3 miles  | 5 miles  |
|--------------------|-----------|----------|----------|
| POPULATION         | 36,077    | 230,005  | 509,391  |
| HOUSEHOLDS         | 16,901    | 241,439  | 544,792  |
| AVG. HH<br>INCOME  | \$120,957 | \$82,602 | \$76,939 |
| DAYTIME POPULATION | 28,787    | 216,982  | 326,122  |



TRAFFIC COUNT

**17,491 AADT** Eastern Avenue





# **Property Aerial**





### **Market Aerial**

# Interested? Contact:

#### **Rachel Klein**

- rklein@segallgroup.com
- 410.753.3965
- 410.236.2395





#### Maryland

605 South Eden Street Suite 200 Baltimore, MD 21231 410.753.3000

#### DC • Northern VA

7900 Westpark Drive Suite 560 McLean, VA 22102 202.833.3830

#### **Richmond**

Segall Group @ Common House 303 West Broad Street Richmond, VA 23220 804.336.2501

#### Online

www.segallgroup.com

Member of

REALTY RESOURCES