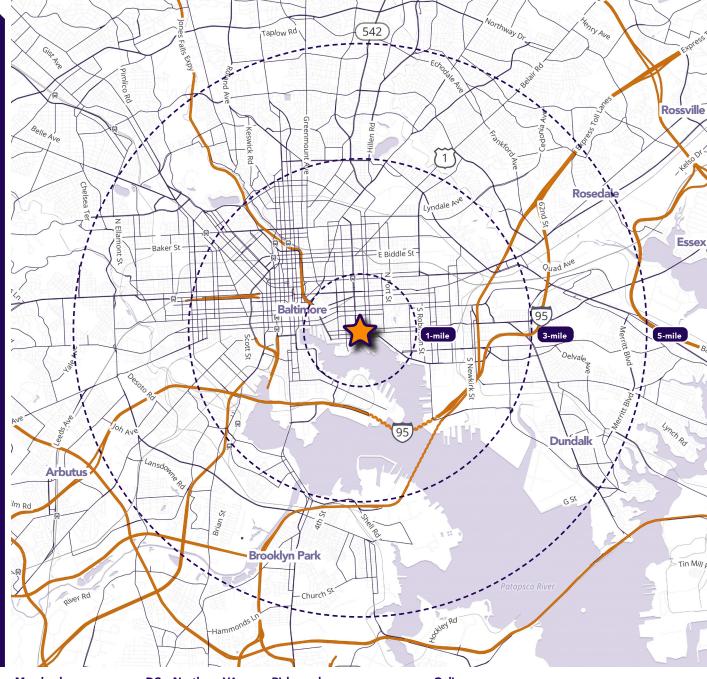

#### **Quick Facts**

**Availability** Immediate

Size  $\pm 1,900$  square feet

Rental Rate Negotiable

Net Charges TBD

| 2021 Demographics  | 1 mile    | 3 miles  | 5 miles  |
|--------------------|-----------|----------|----------|
| POPULATION         | 36,077    | 230,005  | 509,391  |
| HOUSEHOLDS         | 16,901    | 241,439  | 544,792  |
| AVG. HH<br>INCOME  | \$120,957 | \$82,602 | \$76,939 |
| DAYTIME POPULATION | 28,787    | 216,982  | 326,122  |

### **Market Aerial**