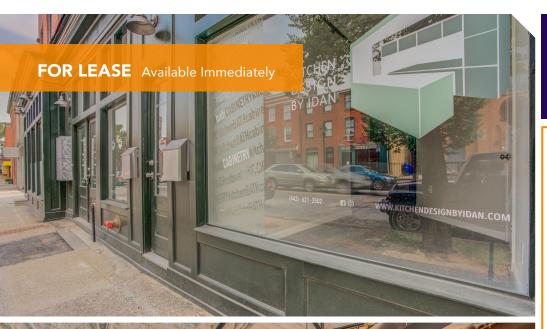

## 1731 Eastern Avenue #2

1731 Eastern Avenue #2, Baltimore, MD 21231

#### **Overview**

Prime retail space located in Fells Point. Former design showroom available immediately. Open space with two built out office suites and large ADA-compliant bathroom. Great visibility off of highly trafficked Eastern Avenue, and conveniently located to Harbor East and Fells Point neighborhoods.

#### **Quick Facts**

**Availability** Immediate

Size  $\pm 1,900$  square feet

Rental Rate Negotiable

Net Charges TBD

| 2021 Demographics  | 1 mile    | 3 miles  | 5 miles  |
|--------------------|-----------|----------|----------|
| POPULATION         | 36,077    | 230,005  | 509,391  |
| HOUSEHOLDS         | 16,901    | 241,439  | 544,792  |
| AVG. HH<br>INCOME  | \$120,957 | \$82,602 | \$76,939 |
| DAYTIME POPULATION | 28,787    | 216,982  | 326,122  |