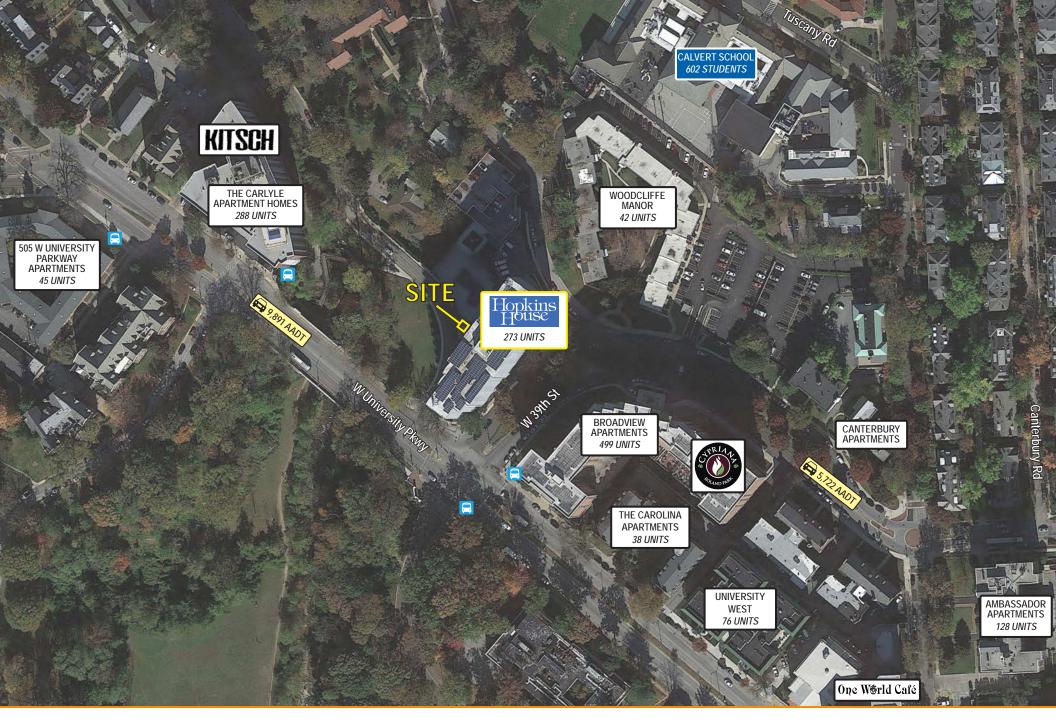

## **Nearby Retailers**

One W<sup>®</sup>rld Café **KITSCH** 

**Property Overview** 

| 021 De | mographics                                                 | 0.5 mile                                                       | 1 mile  | 1                                                        | 1.5 miles                                |
|--------|------------------------------------------------------------|----------------------------------------------------------------|---------|----------------------------------------------------------|------------------------------------------|
|        | POPULATION                                                 | 8,841                                                          | 35,814  | L.                                                       | 63,779                                   |
|        | HOUSEHOLDS                                                 | 4,392                                                          | 14,815  | 5                                                        | 26,812                                   |
| \$     | AVG. HH<br>INCOME                                          | \$125,427                                                      | \$109,8 | 32                                                       | \$97,791                                 |
|        | DAYTIME<br>POPULATION                                      | 2,769                                                          | 29,072  | 2                                                        | 54,563                                   |
|        |                                                            | 5,722 AAD                                                      | -       | <b>9,891 AADT</b><br>(University Pkwy)                   |                                          |
|        | TRAFFIC COUNTS                                             | (W 39th St)                                                    |         | -                                                        |                                          |
| 021 Wa | TRAFFIC COUNTS                                             |                                                                |         | -                                                        | ersity Pkwy)                             |
| 021 Wa |                                                            | (W 39th St)                                                    | •<br>   | (Unive                                                   | ersity Pkwy)<br>nutes                    |
|        | alk Time                                                   | (W 39th St)<br>5 minutes                                       | •<br>   | (Unive                                                   | ersity Pkwy)<br>nutes<br>8               |
|        | alk Time<br>DAYTIME<br>POPULATION                          | (W 39th St)<br>5 minutes<br>1,090                              |         | (Únive<br>10 min<br>1,98<br>6,51                         | ersity Pkwy)<br>nutes<br>8               |
|        | ALVE TIME<br>POPULATION<br>POPULATION<br>AVG. HH<br>INCOME | (W 39th St)<br>5 minutes<br>1,090<br>3,145                     |         | (Únive<br>10 min<br>1,98<br>6,51                         | ersity Pkwy)<br>nutes<br>8<br>8<br>9,208 |
|        | Alk Time<br>DAYTIME<br>POPULATION<br>POPULATION<br>AVG. HH | (W 39th St)<br>5 minutes<br>1,090<br>3,145<br>\$124,010<br>99% | Greater | (Únive<br>10 min<br>1,98<br>6,51<br>\$130<br>98%<br>High | ersity Pkwy)<br>nutes<br>8<br>8<br>9,208 |

# **Property Aerial**