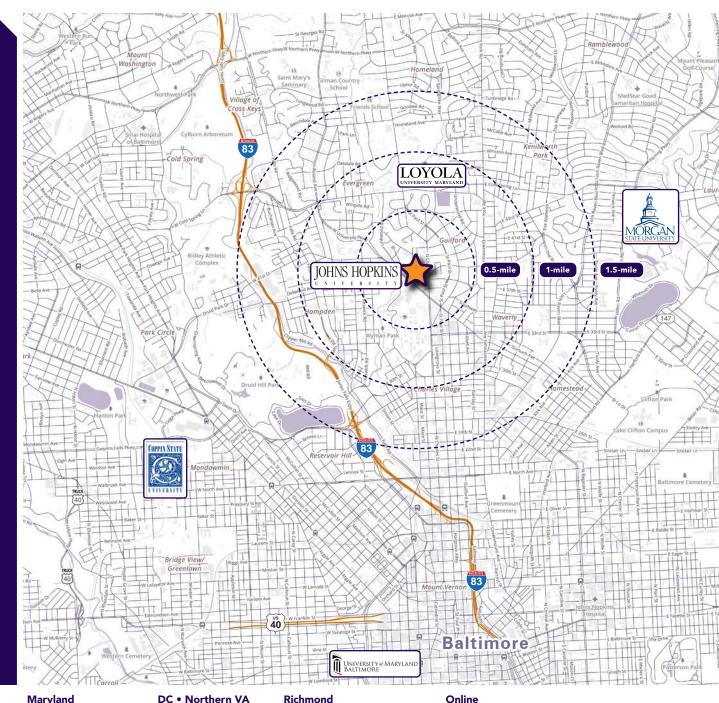

Richmond

Online

www.segallgroup.com

Johns Hopkins is the oldest research university in the United States with over 6,000 faculty and staff at the campus located off North Charles Street. The neighborhood that surrounds the campus boasts a unique blend of attractions including, but not limited to the Baltimore Museum of Art, R.House Food Market, Wyman Park, and The Rotunda.

Hopkins House sits just off the northern border of Johns Hopkins campus. The property features 270 apartment units that sit above 6,000 square feet of retail space. The property is ideal for any boutique grocer/ convenience store, restaurant, or combination of both seeking a quasiretail opportunity that directly targets Johns Hopkins University. The premises contains a fully built-out kitchen along with a liquor license that is available for transfer.