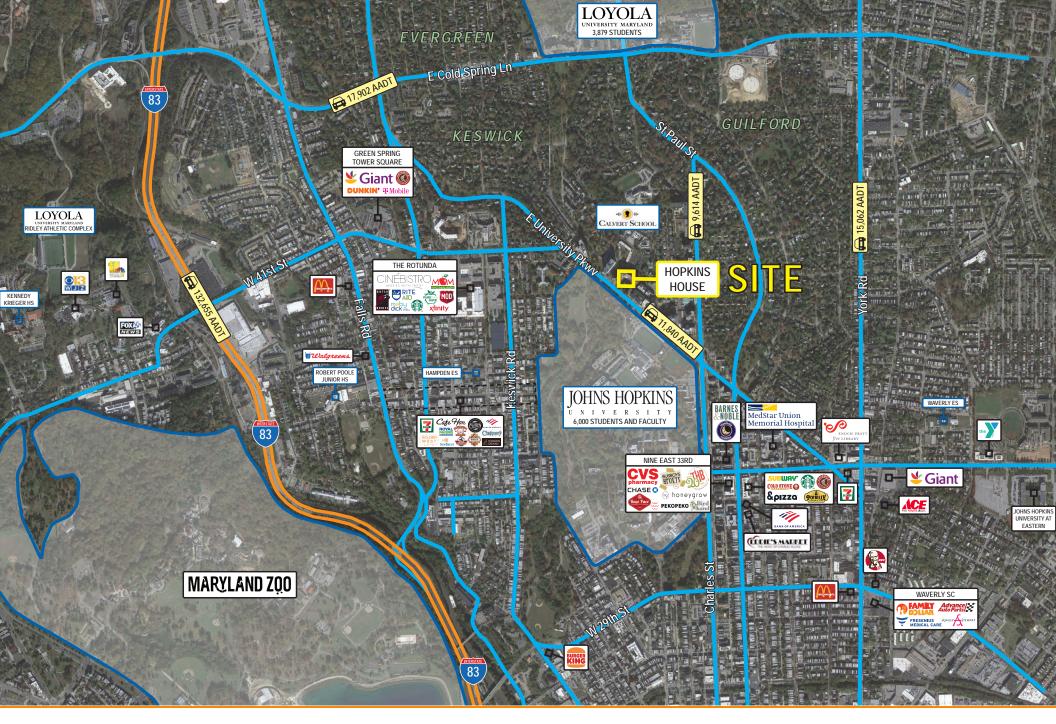

# **Property Aerial**

Hopkins House sits just off the northern border of Johns Hopkins campus. The property features 270 apartment units that sit above 6,000 square feet of retail space. The property is ideal for any boutique grocer/ convenience store, restaurant, or combination of both seeking a quasiretail opportunity that directly targets Johns Hopkins University. The premises contains a fully built-out kitchen along with a liquor license that is available for transfer.

Richmond

Online

www.segallgroup.com

Johns Hopkins is the oldest research university in the United States with over 6,000 faculty and staff at the campus located off North Charles Street. The neighborhood that surrounds the campus boasts a unique blend of attractions including, but not limited to the Baltimore Museum of Art, R.House Food Market, Wyman Park, and The Rotunda.