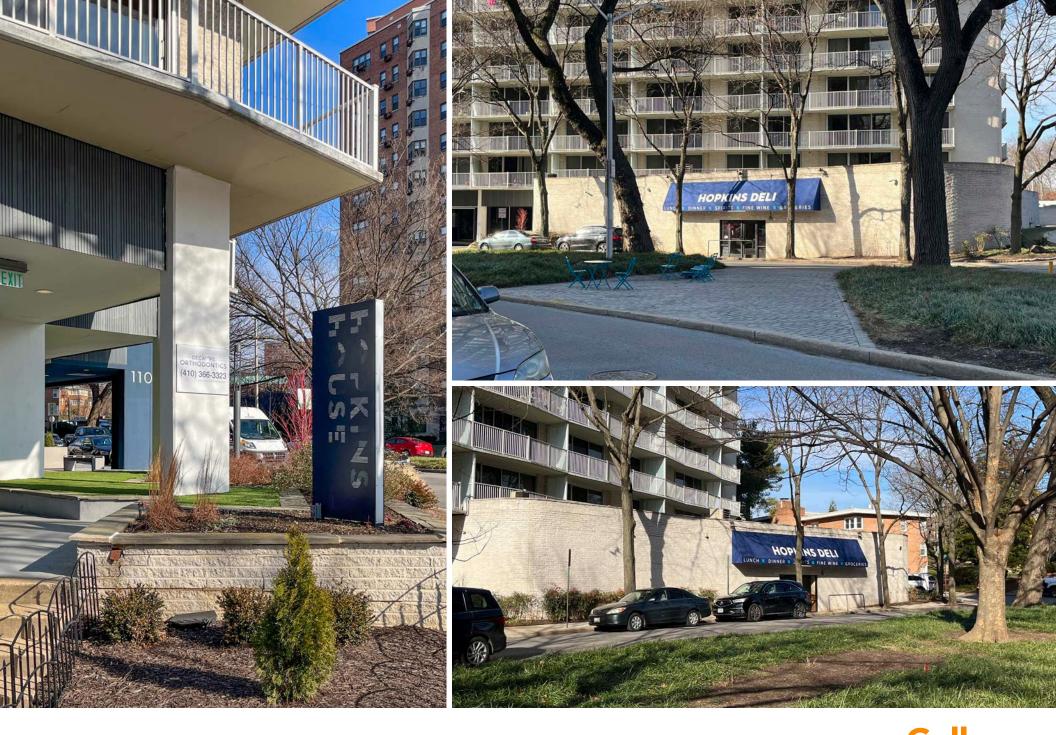

Hopkins House sits just off the northern border of Johns Hopkins campus. The property features 270 apartment units that sit above 6,000 square feet of retail space. The property is ideal for any boutique grocer/ convenience store, restaurant, or combination of both seeking a quasiretail opportunity that directly targets Johns Hopkins University. The premises contains a fully built-out kitchen along with a liquor license that is available for transfer.

## **Nearby Retailers**

One W<sup>®</sup>rld Café **KITSCH** 

**Property Overview** 

| 021 De | mographics                                                 | 0.5 mile                                                       | 1 mile  | 1                                                        | 1.5 miles                                |
|--------|------------------------------------------------------------|----------------------------------------------------------------|---------|----------------------------------------------------------|------------------------------------------|
|        | POPULATION                                                 | 8,841                                                          | 35,814  | L.                                                       | 63,779                                   |
|        | HOUSEHOLDS                                                 | 4,392                                                          | 14,815  | 5                                                        | 26,812                                   |
| \$     | AVG. HH<br>INCOME                                          | \$125,427                                                      | \$109,8 | 32                                                       | \$97,791                                 |
|        | DAYTIME<br>POPULATION                                      | 2,769                                                          | 29,072  | 2                                                        | 54,563                                   |
|        |                                                            | 5,722 AAD                                                      | -       | <b>9,891 AADT</b><br>(University Pkwy)                   |                                          |
|        | TRAFFIC COUNTS                                             | (W 39th St)                                                    |         | -                                                        |                                          |
| 021 Wa | TRAFFIC COUNTS                                             |                                                                |         | -                                                        | ersity Pkwy)                             |
| 021 Wa |                                                            | (W 39th St)                                                    | •<br>   | (Unive                                                   | ersity Pkwy)<br>nutes                    |
|        | alk Time                                                   | (W 39th St)<br>5 minutes                                       | •<br>   | (Unive                                                   | ersity Pkwy)<br>nutes<br>8               |
|        | alk Time<br>DAYTIME<br>POPULATION                          | (W 39th St)<br>5 minutes<br>1,090                              |         | (Únive<br>10 min<br>1,98<br>6,51                         | ersity Pkwy)<br>nutes<br>8               |
|        | ALVE TIME<br>POPULATION<br>POPULATION<br>AVG. HH<br>INCOME | (W 39th St)<br>5 minutes<br>1,090<br>3,145                     |         | (Únive<br>10 min<br>1,98<br>6,51                         | ersity Pkwy)<br>nutes<br>8<br>8<br>9,208 |
|        | Alk Time<br>DAYTIME<br>POPULATION<br>POPULATION<br>AVG. HH | (W 39th St)<br>5 minutes<br>1,090<br>3,145<br>\$124,010<br>99% | Greater | (Únive<br>10 min<br>1,98<br>6,51<br>\$130<br>98%<br>High | ersity Pkwy)<br>nutes<br>8<br>8<br>9,208 |