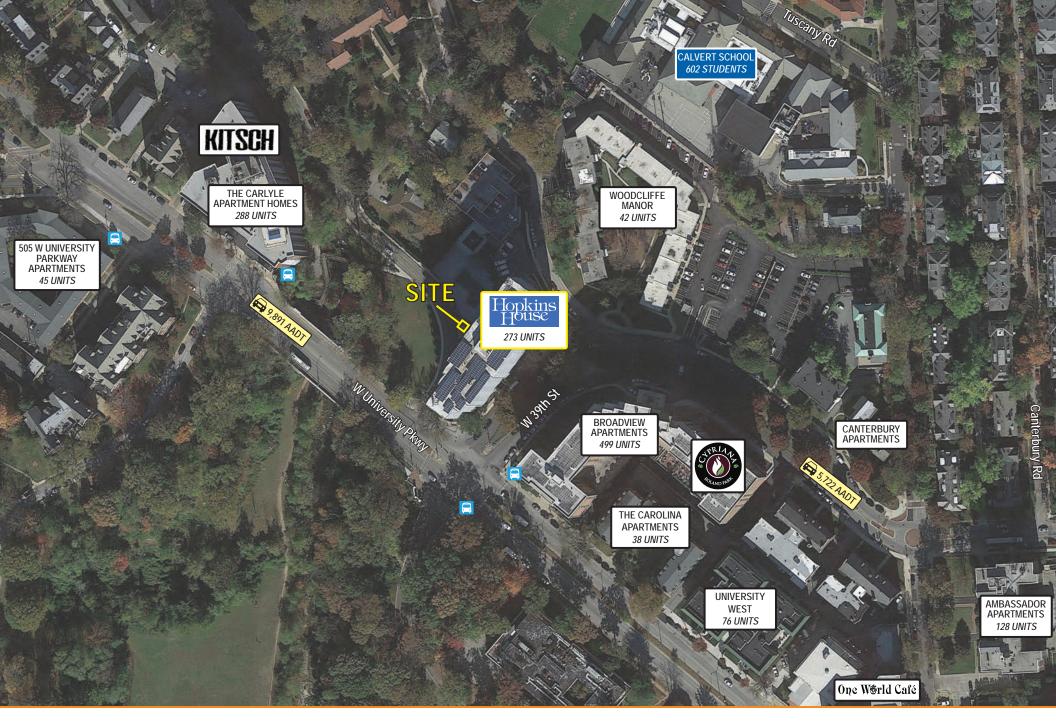

## **Nearby Retailers**

| 2021 De        | mographics                                     | 0.5 mile                                                | 1 mile                 | 1                                                    | 1.5 miles         |
|----------------|------------------------------------------------|---------------------------------------------------------|------------------------|------------------------------------------------------|-------------------|
|                | POPULATION                                     | 8,841                                                   | 35,814                 | ļ                                                    | 63,779            |
|                | HOUSEHOLDS                                     | 4,392                                                   | 14,815                 |                                                      | 26,812            |
| \$             | AVG. HH<br>INCOME                              | \$125,427                                               | \$109,8                | 32                                                   | \$97,791          |
|                | DAYTIME<br>POPULATION                          | 2,769                                                   | 29,072                 |                                                      | 54,563            |
| TRAFFIC COUNTS |                                                | 5,722 AADT                                              | <b>9,891</b> (Universi |                                                      | AADT<br>ity Pkwy) |
|                |                                                | (W 39th St)                                             |                        | (Univer                                              | 'sity Pkwy)       |
| 2021 Wa        | lk Time                                        | (W 39th St)  5 minutes                                  |                        | 10 minu                                              |                   |
| 2021 Wa        | Ik Time  DAYTIME POPULATION                    |                                                         |                        |                                                      | tes               |
| 2021 Wa        | DAYTIME                                        | 5 minutes                                               |                        | 10 minu                                              | tes               |
| 2021 Wa        | DAYTIME<br>POPULATION                          | 5 minutes 1,090                                         |                        | 10 minu                                              | tes               |
|                | DAYTIME POPULATION  POPULATION  AVG. HH INCOME | 5 minutes 1,090 3,145                                   |                        | 10 minu<br>1,988<br>6,518                            | tes               |
|                | DAYTIME<br>POPULATION<br>POPULATION<br>AVG. HH | 5 minutes  1,090  3,145  \$124,010  99%  High School or | Greater                | 10 minu<br>1,988<br>6,518<br>\$130,<br>98%<br>High S | tes               |

## **Market Aerial**