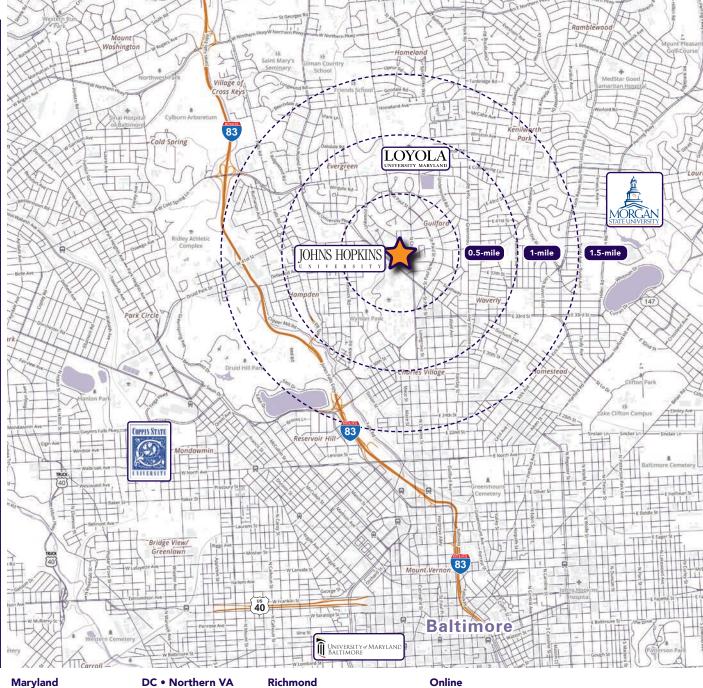

## **Market Aerial**

## **Nearby Retailers**

| 2021 De        | mographics                                     | 0.5 mile                                                | 1 mile                 | 1                                                    | 1.5 miles         |
|----------------|------------------------------------------------|---------------------------------------------------------|------------------------|------------------------------------------------------|-------------------|
|                | POPULATION                                     | 8,841                                                   | 35,814                 | ļ                                                    | 63,779            |
|                | HOUSEHOLDS                                     | 4,392                                                   | 14,815                 |                                                      | 26,812            |
| \$             | AVG. HH<br>INCOME                              | \$125,427                                               | \$109,8                | 32                                                   | \$97,791          |
|                | DAYTIME<br>POPULATION                          | 2,769                                                   | 29,072                 |                                                      | 54,563            |
| TRAFFIC COUNTS |                                                | 5,722 AADT                                              | <b>9,891</b> (Universi |                                                      | AADT<br>ity Pkwy) |
|                |                                                | (W 39th St)                                             |                        | (Univer                                              | 'sity Pkwy)       |
| 2021 Wa        | lk Time                                        | (W 39th St)  5 minutes                                  |                        | 10 minu                                              |                   |
| 2021 Wa        | Ik Time  DAYTIME POPULATION                    |                                                         |                        |                                                      | tes               |
| 2021 Wa        | DAYTIME                                        | 5 minutes                                               |                        | 10 minu                                              | tes               |
| 2021 Wa        | DAYTIME<br>POPULATION                          | 5 minutes 1,090                                         |                        | 10 minu                                              | tes               |
|                | DAYTIME POPULATION  POPULATION  AVG. HH INCOME | 5 minutes 1,090 3,145                                   |                        | 10 minu<br>1,988<br>6,518                            | tes               |
|                | DAYTIME<br>POPULATION<br>POPULATION<br>AVG. HH | 5 minutes  1,090  3,145  \$124,010  99%  High School or | Greater                | 10 minu<br>1,988<br>6,518<br>\$130,<br>98%<br>High S | tes               |