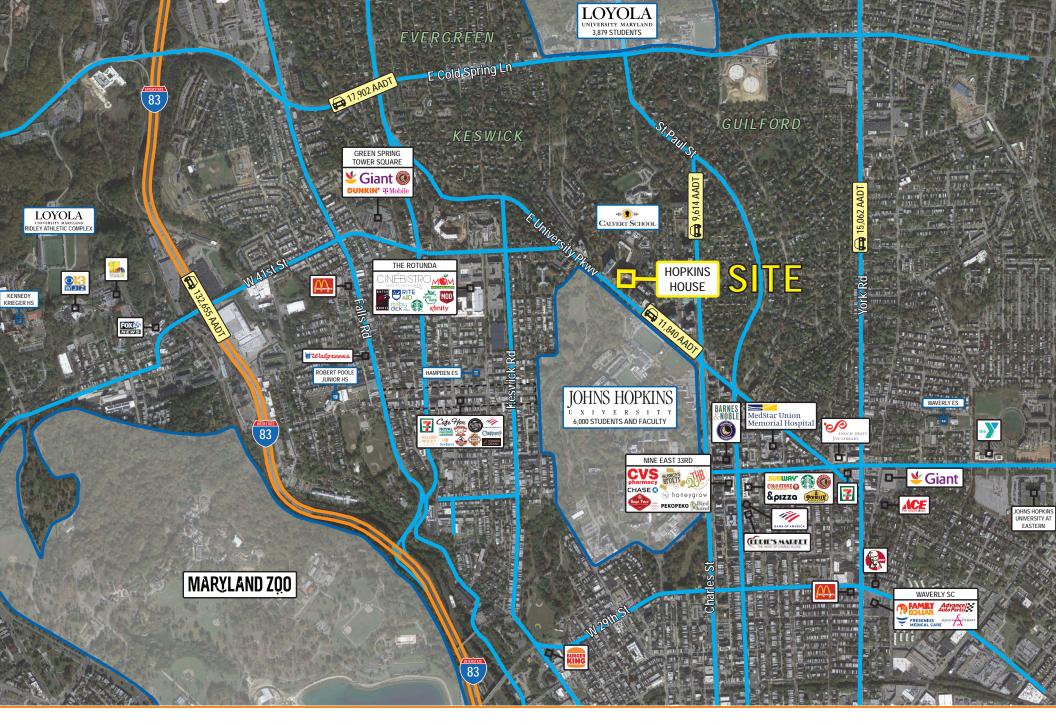

# **Property Aerial**

Hopkins House sits just off the northern border of the Johns Hopkins campus. The property features 270 apartment units above 6,000 square feet of retail space. The property is ideal for a boutique grocer/convenience store, restaurant or combination seeking a retail/restaurant opportunity targeting the University and adjacent Roland Park neighborhood. The Premises includes a fully built-out kitchen with a liquor license that is available for transfer.

REALTY

Johns Hopkins is the oldest research university in the United States with over 6,000 faculty and staff at its North Charles Street campus. The surrounding neighborhood boasts a unique blend of attractions including the Baltimore Museum of Art, R. House Food Hall, Wyman Park, and The Rotunda.