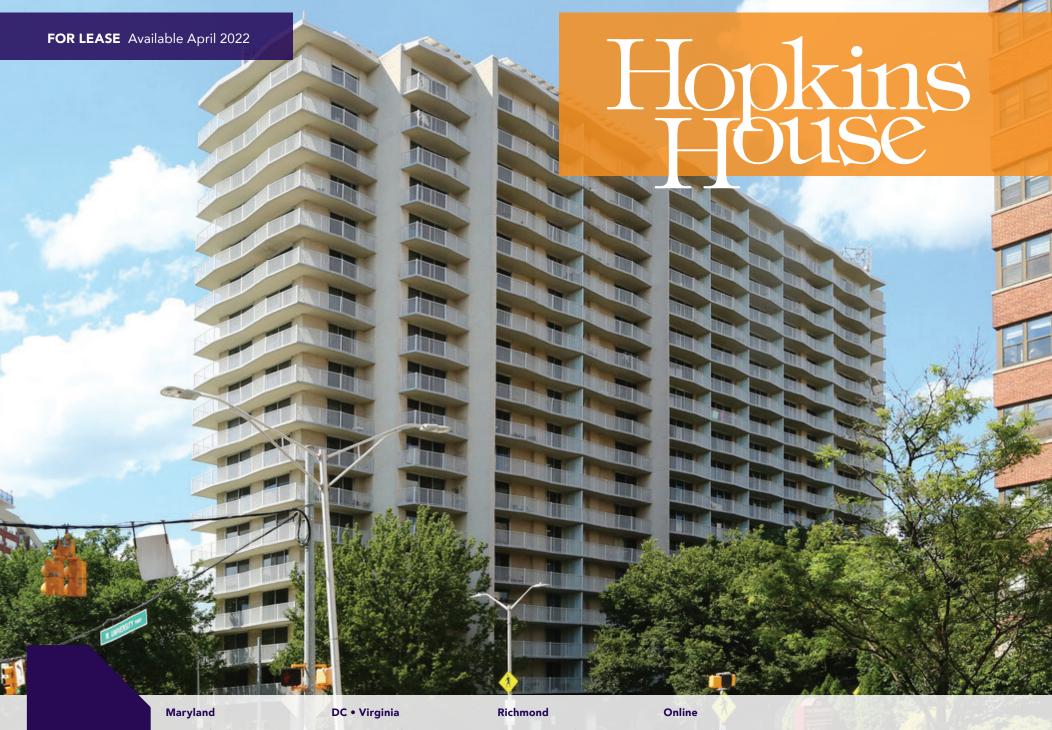

Hopkins House sits just off the northern border of the Johns Hopkins campus. The property features 270 apartment units above 6,000 square feet of retail space. The property is ideal for a boutique grocer/convenience store, restaurant or combination seeking a retail/restaurant opportunity targeting the University and adjacent Roland Park neighborhood. The Premises includes a fully built-out kitchen with a liquor license that is available for transfer.

## **Quick Facts**

Availability April 2022

Size Retail: 6,000 square feet

Rental Rate Negotiable

Net Charges TBD

Parking Street Parking