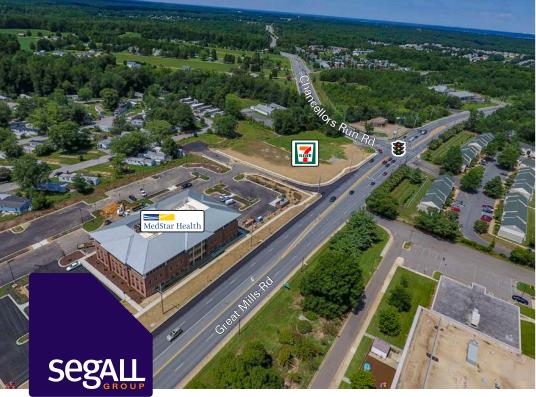

### **Overview**

Commercial pad sites available in proposed 17-acre development. Situated at the busy, signalized intersection of Chancellors Run Road and Great Mills Road in St Marys County. Sites are adjacent to recently completed office building anchored by Medstar Health and a new 7-Eleven Convenience store. The property is across the street from Great Mills High school (1,713 students) and in close proximity to the Patuxent River Naval Air Station (20,000+ employees). Utilities are at the site.