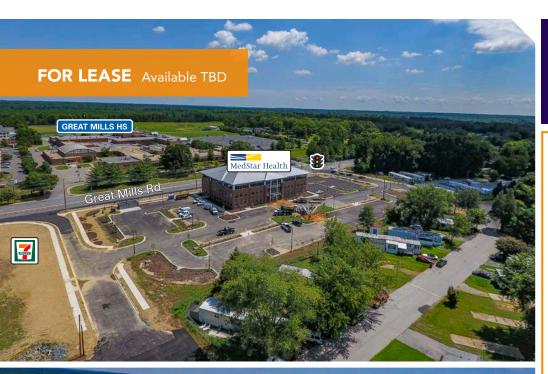

# **East Run**

Great Mills Road & Chancellors Run Road, Lexington Park, MD 20653

### **Overview**

Commercial pad sites available in proposed 17-acre development. Situated at the busy, signalized intersection of Chancellors Run Road and Great Mills Road in St Marys County. Sites are adjacent to recently completed office building anchored by Medstar Health and a new 7-Eleven Convenience store. The property is across the street from Great Mills High school (1,713 students) and in close proximity to the Patuxent River Naval Air Station (20,000+ employees). Utilities are at the site.