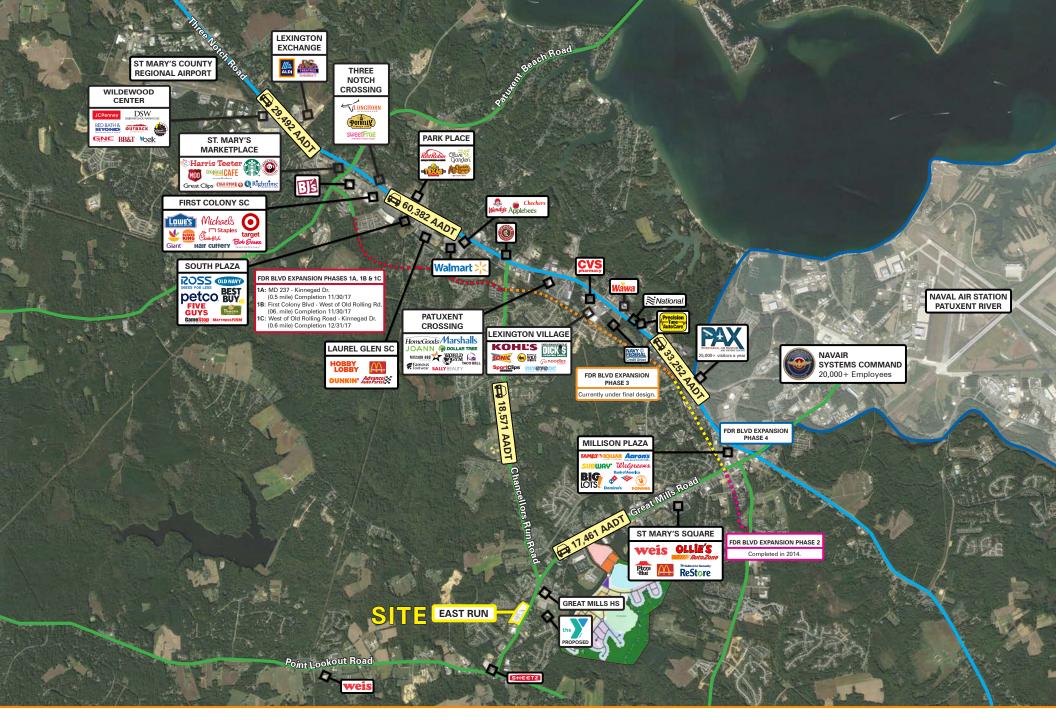

s ( $\pm 17$  acre development area)

Rental Rate TBD

Net Charges TBD

**Zoning** MXH (High Intensity Mixed Use)

| 2023 Demographics     | 1 mile                        | 3 miles   | 5 miles   |
|-----------------------|-------------------------------|-----------|-----------|
| POPULATION            | 4,564                         | 27,860    | 45,999    |
| HOUSEHOLDS            | 1,701                         | 10,816    | 18,055    |
| AVG. HH<br>INCOME     | \$112,900                     | \$111,161 | \$122,061 |
| DAYTIME<br>POPULATION | 2,520                         | 38,330    | 51,487    |
| <u> </u>              | 17 461 A A D T 18 571 A A D T |           |           |



TRAFFIC COUNT

**17,461 AADT** (Great Mills Rd)

**18,571 AADT** (Chancellors Run Rd)





# **Site Plan**





## **Market Aerial**

# Interested? **Contact:**

## **Andrew Segall**

asegall@segallgroup.com

410.753.3947

443.960.0361





605 South Eden Street Suite 200 Baltimore, MD 21231 410.753.3000

8245 Boone Boulevard Suite 800 Tysons, VA 22182 202.833.3830

4870 Sadler Road Suite 300 Glen Allen, VA 23060 804.336.2501

www.segallgroup.com

Member of