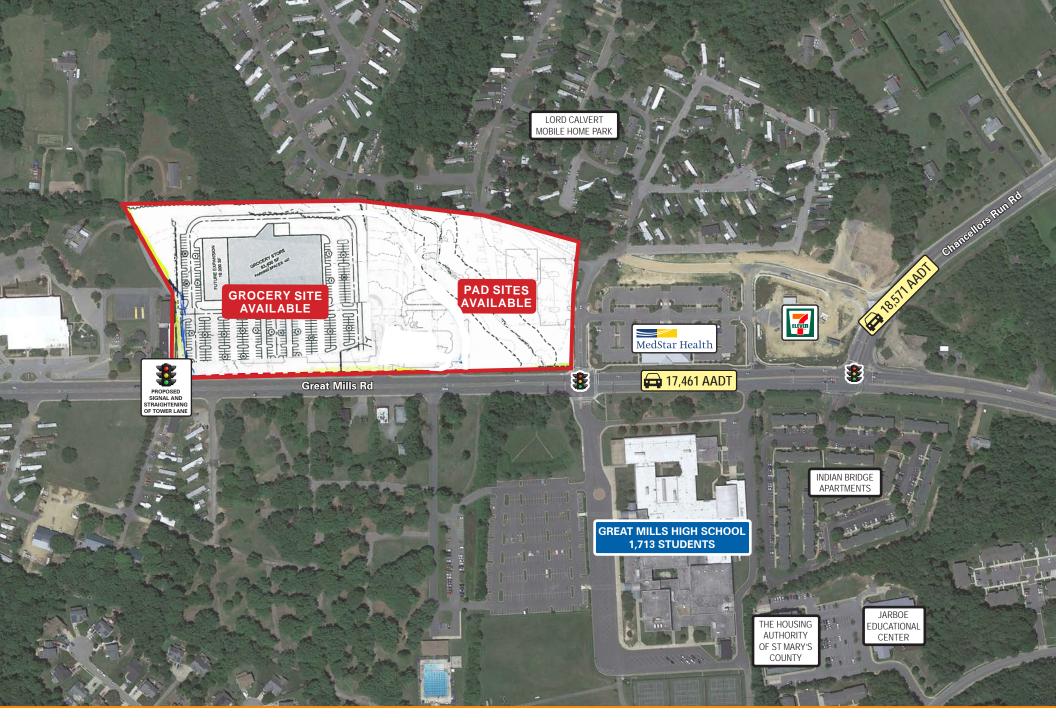

# **Site Plan**

### **Overview**

Commercial pad sites available in proposed 17-acre development. Situated at the busy, signalized intersection of Chancellors Run Road and Great Mills Road in St Marys County. Sites are adjacent to recently completed office building anchored by Medstar Health and a new 7-Eleven Convenience store. The property is across the street from Great Mills High school (1,713 students) and in close proximity to the Patuxent River Naval Air Station (20,000+ employees). Utilities are at the site.

TRAFFIC COUNT

**17,461 AADT** (Great Mills Rd)

**18,571 AADT** (Chancellors Run Rd)