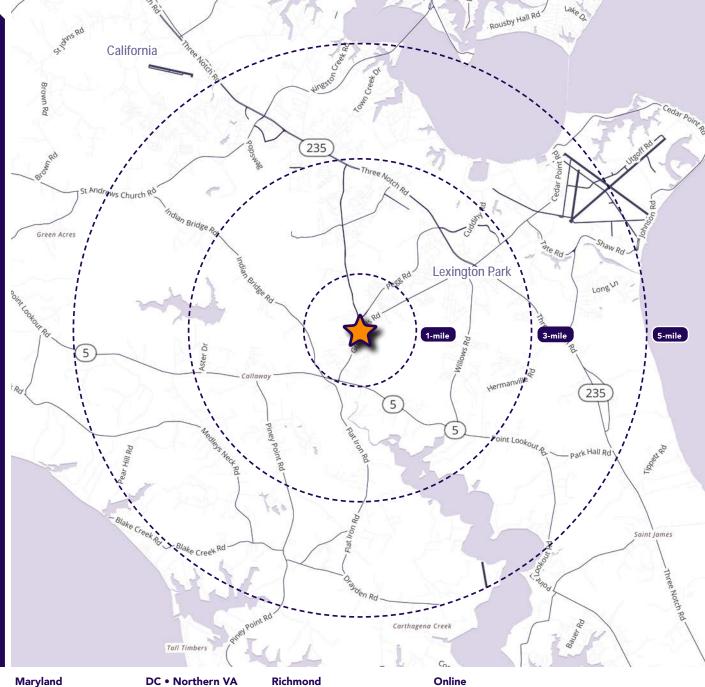

## **Quick Facts**

**Availability** TBD

Size Pad sites ( $\pm 17$  acre development area)

Rental Rate TBD

Net Charges TBD

**Zoning** MXH (High Intensity Mixed Use)

| 2023 Demographics     | 1 mile                        | 3 miles   | 5 miles   |
|-----------------------|-------------------------------|-----------|-----------|
| POPULATION            | 4,564                         | 27,860    | 45,999    |
| HOUSEHOLDS            | 1,701                         | 10,816    | 18,055    |
| AVG. HH<br>INCOME     | \$112,900                     | \$111,161 | \$122,061 |
| DAYTIME<br>POPULATION | 2,520                         | 38,330    | 51,487    |
| <u> </u>              | 17 461 A A D T 18 571 A A D T |           |           |

TRAFFIC COUNT

**17,461 AADT** (Great Mills Rd)

**18,571 AADT** (Chancellors Run Rd)