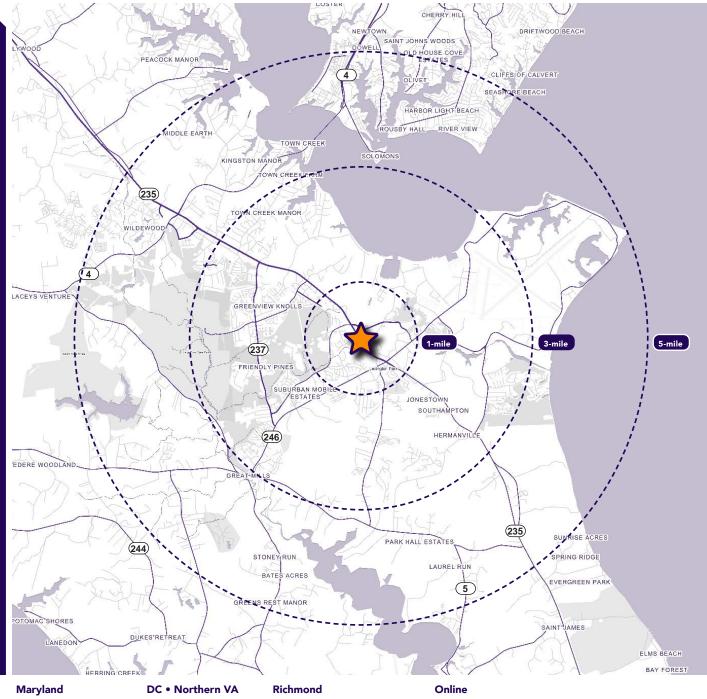

#### **Quick Facts**

**Availability** Immediately

Size 39,648 square feet

Rental Rate TBD
Net Charges TBD

| 2023 Demographics  | 1 mile     | 3 miles   | 5 miles     |  |
|--------------------|------------|-----------|-------------|--|
| POPULATION         | 4,877      | 29,324    | 48,394      |  |
| HOUSEHOLDS         | 1,987      | 11,378    | 19,082      |  |
| AVG. HH<br>INCOME  | \$84,796   | \$112,657 | \$124,814   |  |
| DAYTIME POPULATION | 23,113     | 47,077    | 58,617      |  |
| A                  | 34,800 AAD | T 18,3    | 18,351 AADT |  |

TRAFFIC COUNT

(Three Notch Road) (Great Mills Road)