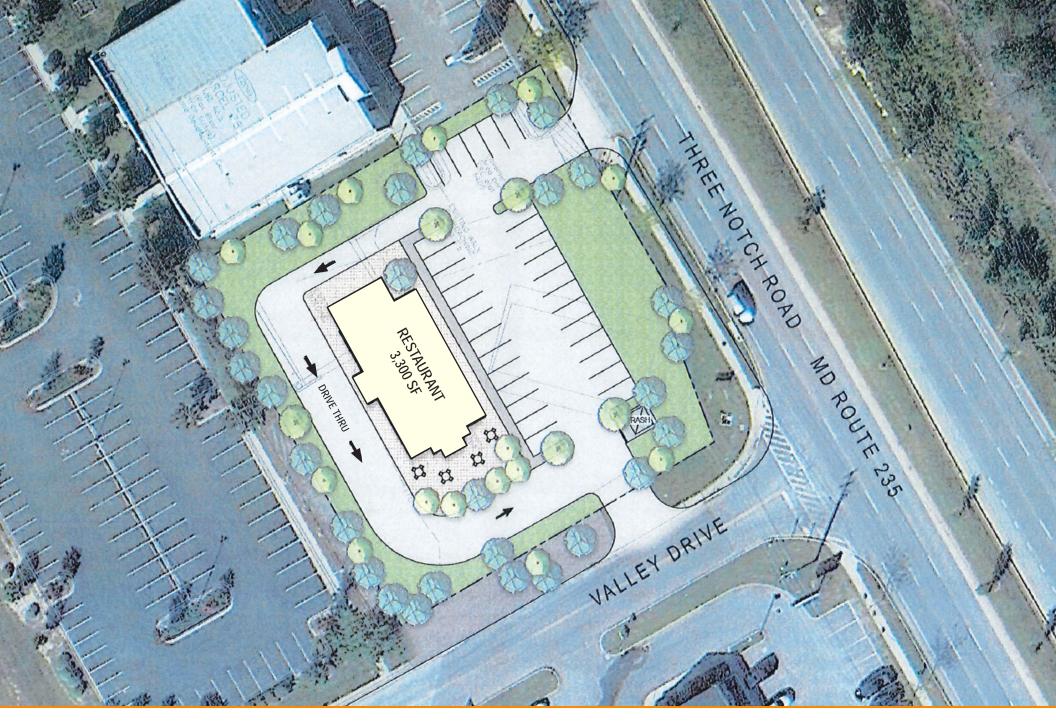

ation's primary access points and numerous off-base defense contracting firms. Surrounding hotels include Home2, Fairfield Inn, Extended Stay America, and Comfort Inn & Suites.

#### **Quick Facts**

**Availability** Immediately

Size 39,648 square feet

Rental Rate TBD
Net Charges TBD

| 2023 Demographics  | 1 mile     | 3 miles   | 5 miles     |  |
|--------------------|------------|-----------|-------------|--|
| POPULATION         | 4,877      | 29,324    | 48,394      |  |
| HOUSEHOLDS         | 1,987      | 11,378    | 19,082      |  |
| AVG. HH<br>INCOME  | \$84,796   | \$112,657 | \$124,814   |  |
| DAYTIME POPULATION | 23,113     | 47,077    | 58,617      |  |
| A                  | 34,800 AAD | T 18,3    | 18,351 AADT |  |



TRAFFIC COUNT

(Three Notch Road) (Great Mills Road)





# **Concept Plan**





# **Property Aerial**





## **Market Aerial**





## **Market Aerial**

# Interested? Contact:

### **Andrew Segall**

- asegall@segallgroup.com
- 410.753.3947
- 443.960.0361





605 South Eden Street Suite 200 Baltimore, MD 21231 410.753.3000 7900 Westpark Drive Suite 560 McLean, VA 22102 202.833.3830 4870 Sadler Road Suite 300 Glen Allen, VA 23060 804.336.2501 www.segallgroup.com

Member of

REALTY