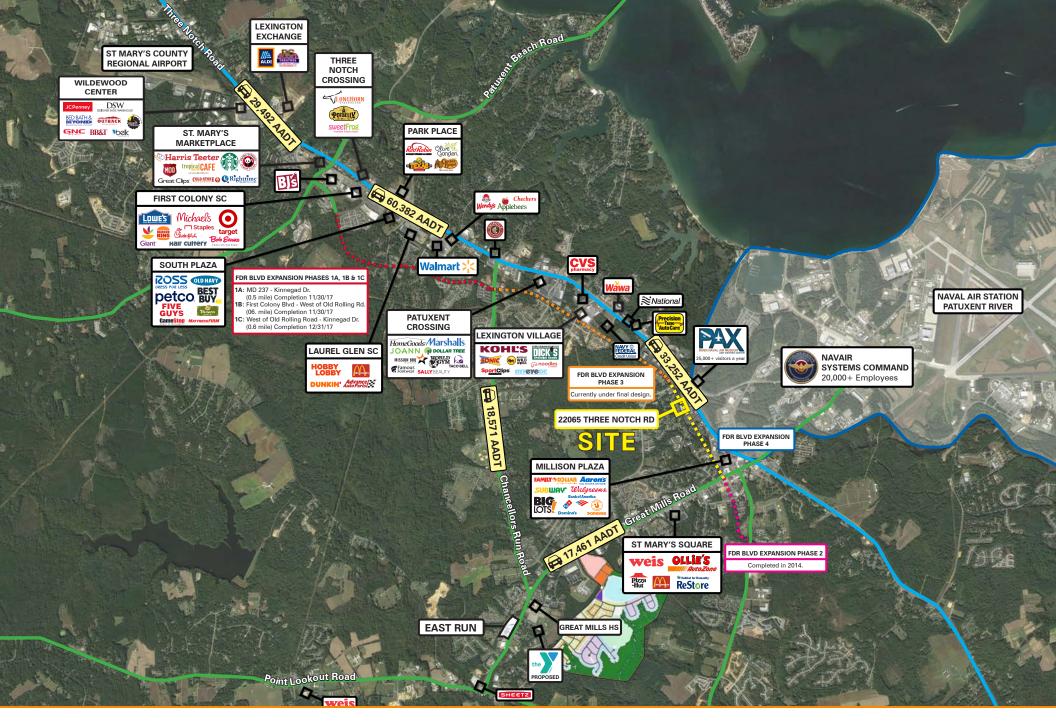

. Surrounding hotels include Home2, Fairfield Inn, Extended Stay America, and Comfort Inn & Suites.

#### **Quick Facts**

**Availability** Immediately

Size 39,648 square feet

Rental Rate TBD
Net Charges TBD

| 2023 Demographics  | 1 mile     | 3 miles   | 5 miles     |  |
|--------------------|------------|-----------|-------------|--|
| POPULATION         | 4,877      | 29,324    | 48,394      |  |
| HOUSEHOLDS         | 1,987      | 11,378    | 19,082      |  |
| AVG. HH<br>INCOME  | \$84,796   | \$112,657 | \$124,814   |  |
| DAYTIME POPULATION | 23,113     | 47,077    | 58,617      |  |
| A                  | 34,800 AAD | T 18,3    | 18,351 AADT |  |



TRAFFIC COUNT

(Three Notch Road) (Great Mills Road)





# **Concept Plan**





# **Property Aerial**





## **Market Aerial**





## **Market Aerial**

# Interested? Contact:

### **Andrew Segall**

- asegall@segallgroup.com
- 410.753.3947
- 443.960.0361





605 South Eden Street Suite 200 Baltimore, MD 21231 410.753.3000 7900 Westpark Drive Suite 560 McLean, VA 22102 202.833.3830 4870 Sadler Road Suite 300 Glen Allen, VA 23060 804.336.2501 www.segallgroup.com

Member of

REALTY