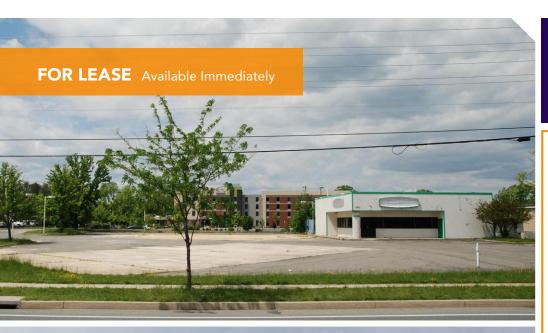

#### **Overview**

Free-standing former gas station available for ground lease or build to suit along heavily-trafficked Three Notch Road (MD-235). Lexington Park is home to the Patuxent Naval Air Station (Pax River), which employs over 20,000 military and civilian personnel. The site is in close proximity to the Station's primary access points and numerous off-base defense contracting firms. Surrounding hotels include Home2, Fairfield Inn, Extended Stay America, and Comfort Inn & Suites.

#### **Quick Facts**

**Availability** Immediately

Size 39,648 square feet

Rental Rate TBD
Net Charges TBD

| 2023 Demographics  | 1 mile     | 3 miles   | 5 miles     |  |
|--------------------|------------|-----------|-------------|--|
| POPULATION         | 4,877      | 29,324    | 48,394      |  |
| HOUSEHOLDS         | 1,987      | 11,378    | 19,082      |  |
| AVG. HH<br>INCOME  | \$84,796   | \$112,657 | \$124,814   |  |
| DAYTIME POPULATION | 23,113     | 47,077    | 58,617      |  |
| A                  | 34,800 AAD | T 18,3    | 18,351 AADT |  |