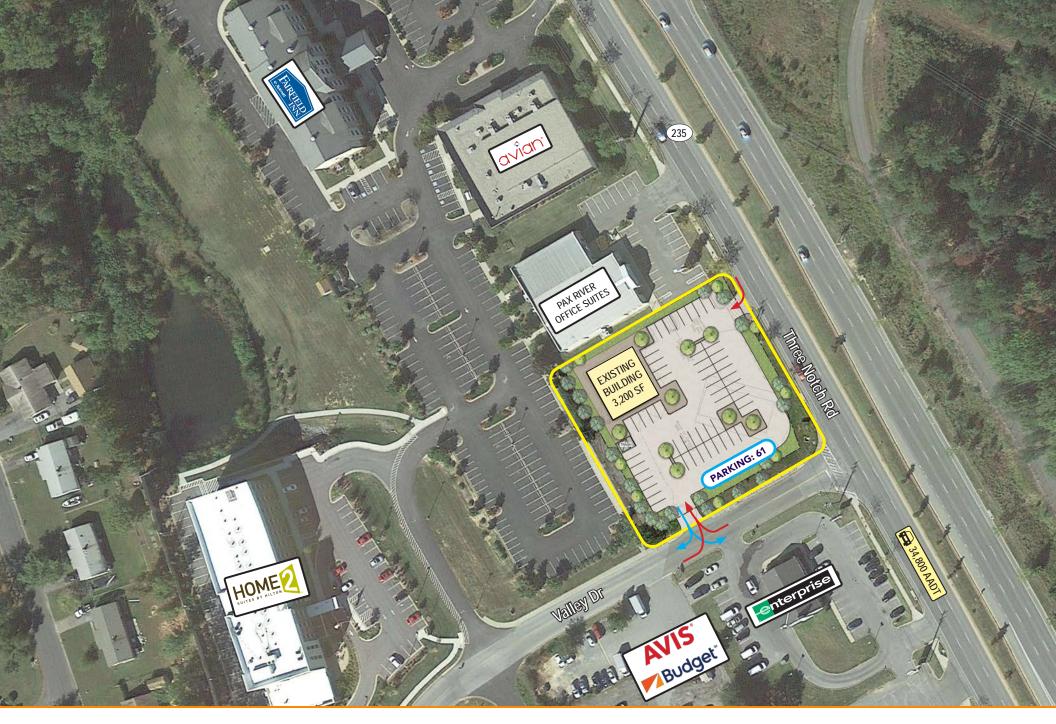

oints and numerous off-base defense contracting firms. Surrounding hotels include Home2, Fairfield Inn, Extended Stay America, and Comfort Inn & Suites.

#### **Quick Facts**

**Availability** Immediately

Size 39,648 square feet

Rental Rate TBD
Net Charges TBD

| 2023 Demographics  | 1 mile     | 3 miles   | 5 miles     |  |
|--------------------|------------|-----------|-------------|--|
| POPULATION         | 4,877      | 29,324    | 48,394      |  |
| HOUSEHOLDS         | 1,987      | 11,378    | 19,082      |  |
| AVG. HH<br>INCOME  | \$84,796   | \$112,657 | \$124,814   |  |
| DAYTIME POPULATION | 23,113     | 47,077    | 58,617      |  |
| A                  | 34,800 AAD | T 18,3    | 18,351 AADT |  |



TRAFFIC COUNT

(Three Notch Road) (Great Mills Road)





# **Concept Plan**





# **Property Aerial**





## **Market Aerial**





## **Market Aerial**

# Interested? Contact:

### **Andrew Segall**

- asegall@segallgroup.com
- 410.753.3947
- 443.960.0361





605 South Eden Street Suite 200 Baltimore, MD 21231 410.753.3000 7900 Westpark Drive Suite 560 McLean, VA 22102 202.833.3830 4870 Sadler Road Suite 300 Glen Allen, VA 23060 804.336.2501 www.segallgroup.com

Member of

REALTY