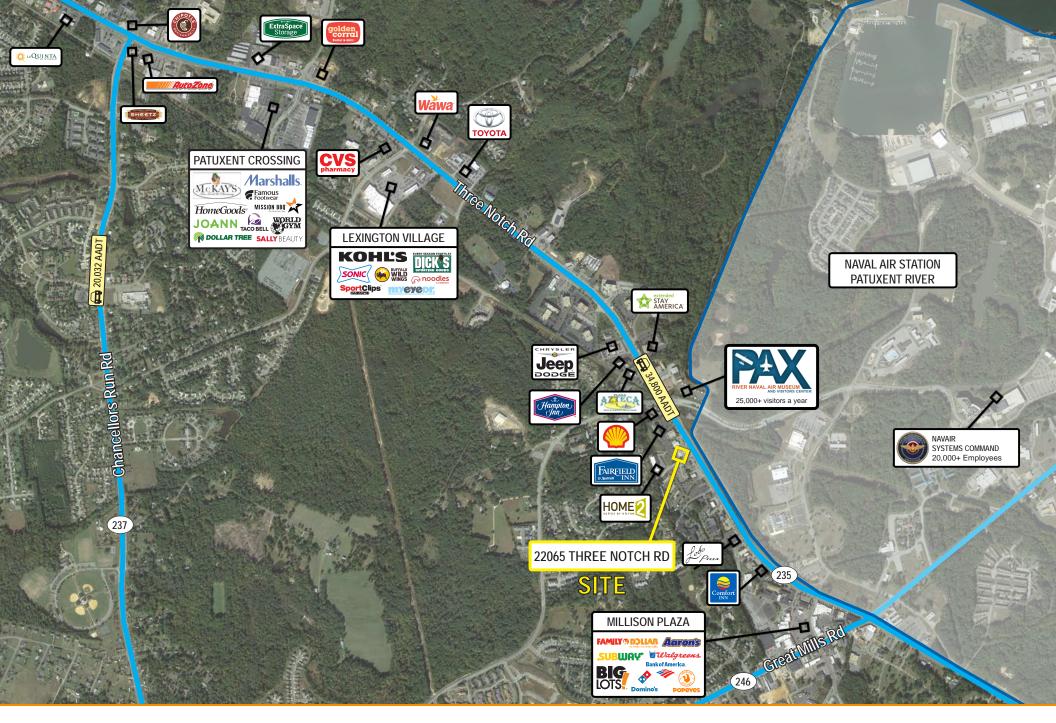

# **Property Aerial**

#### **Overview**

Free-standing former gas station available for ground lease or build to suit along heavily-trafficked Three Notch Road (MD-235). Lexington Park is home to the Patuxent Naval Air Station (Pax River), which employs over 20,000 military and civilian personnel. The site is in close proximity to the Station's primary access points and numerous off-base defense contracting firms. Surrounding hotels include Home2, Fairfield Inn, Extended Stay America, and Comfort Inn & Suites.