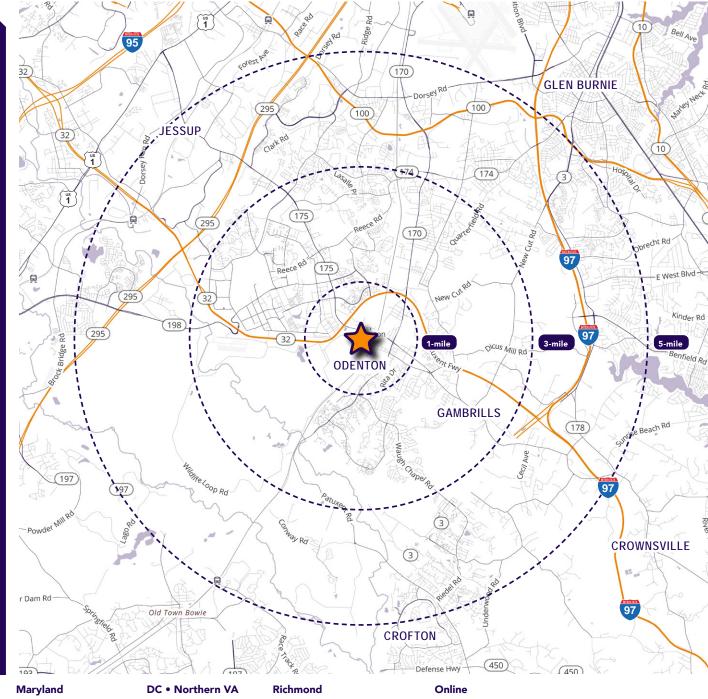

Co-Tenants

| 2021 Demographics  | 1 mile        | 3 mile    | 5 miles   |
|--------------------|---------------|-----------|-----------|
| POPULATION         | 8,028         | 64,895    | 137,957   |
| HOUSEHOLDS         | 3,278         | 23,687    | 50,091    |
| AVG. HH<br>INCOME  | \$110,752     | \$124,757 | \$131,049 |
| DAYTIME POPULATION | 7,322         | 60,978    | 135,453   |
|                    | 20 404 A A DT |           |           |

# **Regional Aerial**