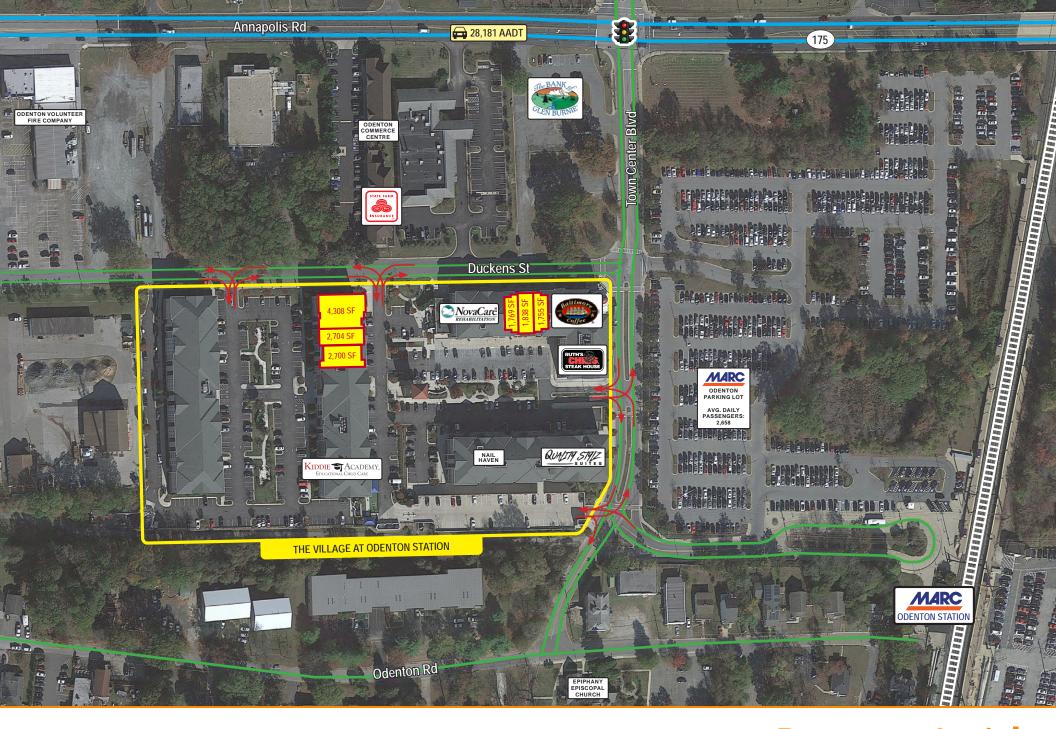

#### **TENANTS** 1122 TOWN CENTER BLVD. **Quality Stylz Salon Suites** 6,586 **Doll Wax Salon** 1,391 754 D V Cutz Nail Haven 2,610 E-F Great Scottie Veterinary Clinic 3,571 1114 TOWN CENTER BLVD. A-D Kiddie Academy 8,428 2,226 E-F AT LEASE G **Available** 2,700 **Available** 2,704 **Available** 4,308 1110 TOWN CENTER BLVD. Ruth's Chris Steak House 8,600 D **Baltimore Coffee & Tea** 2,442 **Available** Ε 1,755 **Available** 1,838 **Available** 1,769 G **Odenton Station Dental** 2,356 NovaCare 3,164

# **Property Aerial**