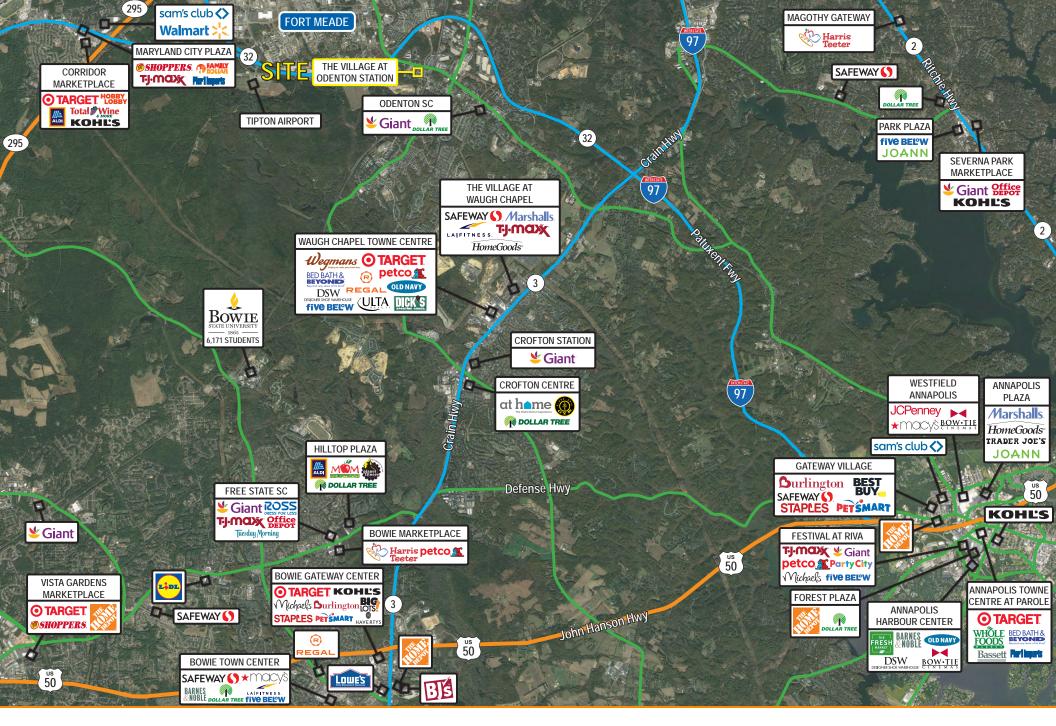

| 60,978    | 135,453   |
|                    | 20 404 A A DT |           |           |



TRAFFIC COUNT

**28,181 AADT** (Annapolis Road)

**69,120 AADT** (Savage Road - Rt 32)

COMMERCIAL REAL ESTATE





### **Center Photos**

#### **TENANTS** 1122 TOWN CENTER BLVD. **Quality Stylz Salon Suites** 6,586 **Doll Wax Salon** 1,391 754 D V Cutz Nail Haven 2,610 E-F Great Scottie Veterinary Clinic 3,571 1114 TOWN CENTER BLVD. A-D Kiddie Academy 8,428 2,226 E-F AT LEASE G **Available** 2,700 **Available** 2,704 **Available** 4,308 1110 TOWN CENTER BLVD. Ruth's Chris Steak House 8,600 D **Baltimore Coffee & Tea** 2,442 **Available** Ε 1,755 **Available** 1,838 **Available** 1,769 G **Odenton Station Dental** 2,356 NovaCare 3,164











# **Property Aerial**





## **Market Aerial**





# **Regional Aerial**

# Interested? Contact:

#### Marcelo Grosberg

- mgrosberg@segallgroup.com
- 410.753.3948
- 443.927.6100

#### **Bryan Spund**

- bspund@segallgroup.com
- 410.753.3123
- 443.904.2429





605 South Eden Street Suite 200 Baltimore, MD 21231 410.753.3000 8245 Boone Boulevard Suite 800 Tysons, VA 22182 202.833.3830 2400 Old Brick Road Suite 54 Glen Allen, VA 23060 804.336.2501 www.segallgroup.com

Member of

REALTY