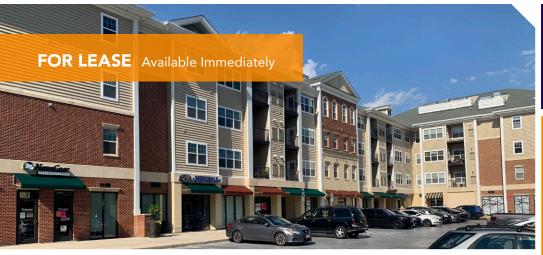

# The Village at Odenton Station

1110 Town Center Boulevard, Odenton, MD, 21113

#### **Overview**

Located just off the intersection of Annapolis Road (Rte. 175) & Town Center Boulevard, Village at Odenton Station consists of 235 luxury apartment units and 57,000 square feet of first floor retail. The property is located opposite to the MARC Rail Station, which boards 3,000 passengers daily. Odenton Station has immediate access to MD Routes 175, 32, and 170. The site draws from a wide demographic, including Fort Meade. The town center's retail component features Ruth's Chris, Baltimore Coffee & Tea and Kiddie Academy.

#### **Quick Facts**

**Availability** Immediate

Size 1,755 – 9,712 square feet of first floor retail (divisible)

Rental Rate Negotiable

Net Charges CAM - \$3.97/sf (includes insurance); RE Taxes - \$2.50/sf