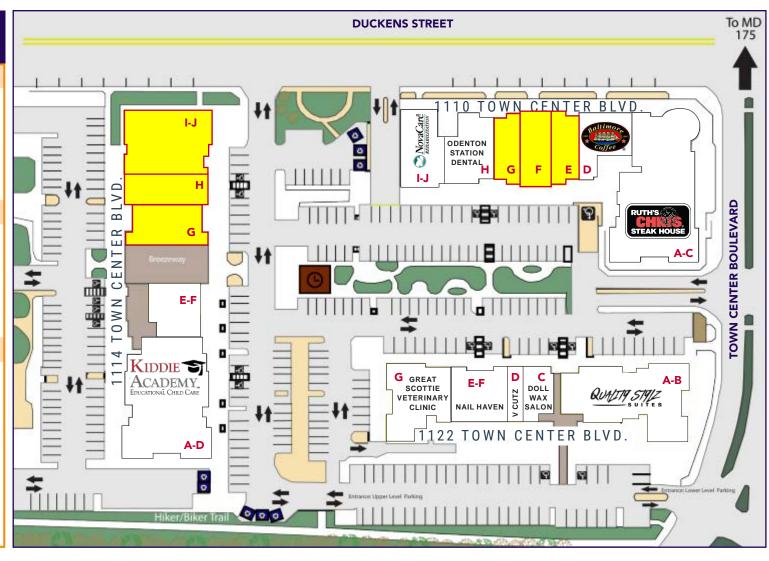

#### **TENANTS** 1122 TOWN CENTER BLVD. **Quality Stylz Salon Suites** 6,586 **Doll Wax Salon** 1,391 754 D V Cutz Nail Haven 2,610 E-F Great Scottie Veterinary Clinic 3,571 1114 TOWN CENTER BLVD. A-D Kiddie Academy 8,428 2,226 E-F AT LEASE G **Available** 2,700 **Available** 2,704 **Available** 4,308 1110 TOWN CENTER BLVD. Ruth's Chris Steak House 8,600 D **Baltimore Coffee & Tea** 2,442 **Available** Ε 1,755 **Available** 1,838 **Available** 1,769 G **Odenton Station Dental** 2,356 NovaCare 3,164