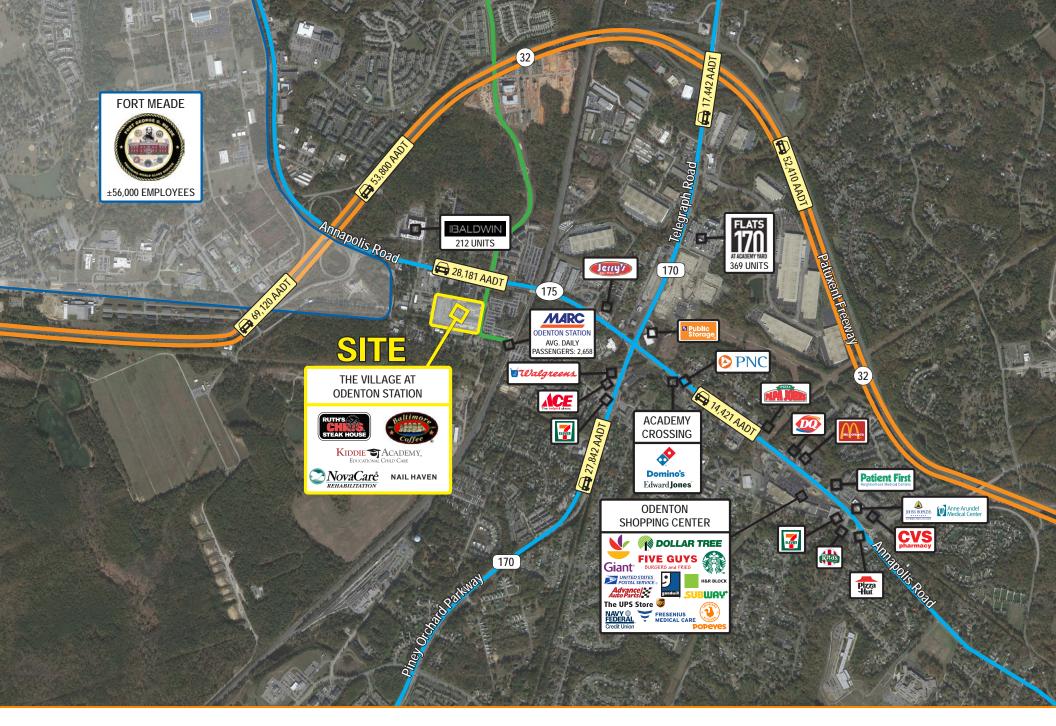

IME POPULATION | 7,322         | 60,978    | 135,453   |
|                    | 20 404 A A DT |           |           |



TRAFFIC COUNT

**28,181 AADT** (Annapolis Road)

**69,120 AADT** (Savage Road - Rt 32)

COMMERCIAL REAL ESTATE





### **Center Photos**

#### **TENANTS** 1122 TOWN CENTER BLVD. **Quality Stylz Salon Suites** 6,586 **Doll Wax Salon** 1,391 754 D V Cutz Nail Haven 2,610 E-F Great Scottie Veterinary Clinic 3,571 1114 TOWN CENTER BLVD. A-D Kiddie Academy 8,428 2,226 E-F AT LEASE G **Available** 2,700 **Available** 2,704 **Available** 4,308 1110 TOWN CENTER BLVD. Ruth's Chris Steak House 8,600 D **Baltimore Coffee & Tea** 2,442 **Available** Ε 1,755 **Available** 1,838 **Available** 1,769 G **Odenton Station Dental** 2,356 NovaCare 3,164











# **Property Aerial**





## **Market Aerial**





# **Regional Aerial**

# Interested? Contact:

#### Marcelo Grosberg

- mgrosberg@segallgroup.com
- 410.753.3948
- 443.927.6100

#### **Bryan Spund**

- bspund@segallgroup.com
- 410.753.3123
- 443.904.2429





605 South Eden Street Suite 200 Baltimore, MD 21231 410.753.3000 8245 Boone Boulevard Suite 800 Tysons, VA 22182 202.833.3830 2400 Old Brick Road Suite 54 Glen Allen, VA 23060 804.336.2501 www.segallgroup.com

Member of

REALTY