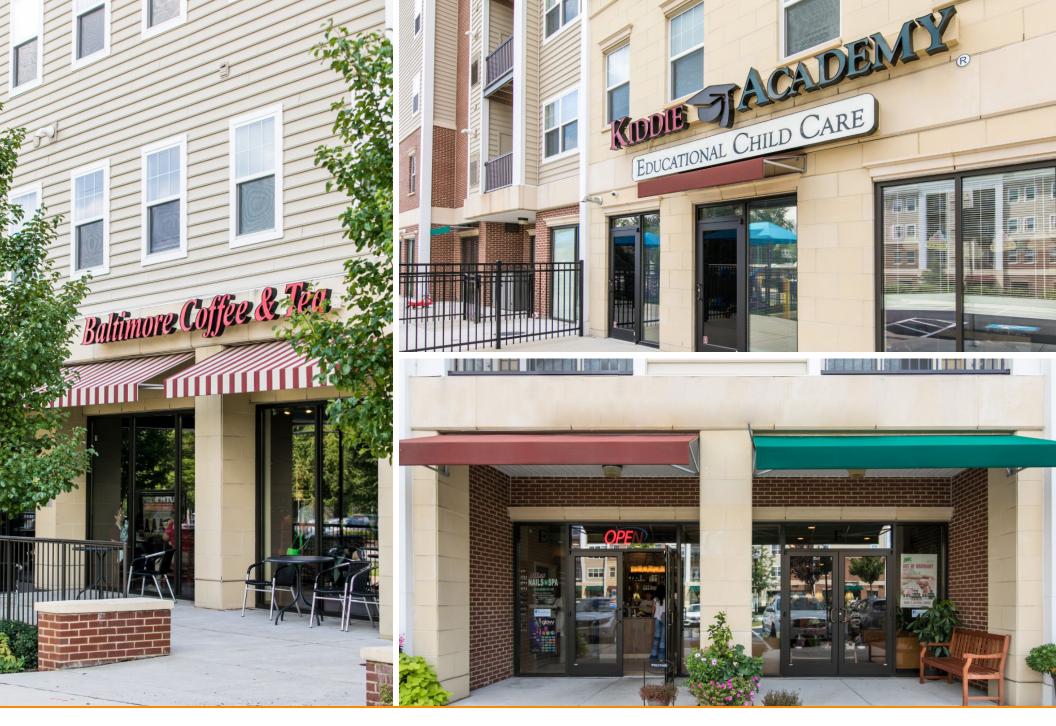

### **Center Photos**

#### **Overview**

Located just off the intersection of Annapolis Road (Rte. 175) & Town Center Boulevard, Village at Odenton Station consists of 235 luxury apartment units and 57,000 square feet of first floor retail. The property is located opposite to the MARC Rail Station, which boards 3,000 passengers daily. Odenton Station has immediate access to MD Routes 175, 32, and 170. The site draws from a wide demographic, including Fort Meade. The town center's retail component features Ruth's Chris, Baltimore Coffee & Tea and Kiddie Academy.