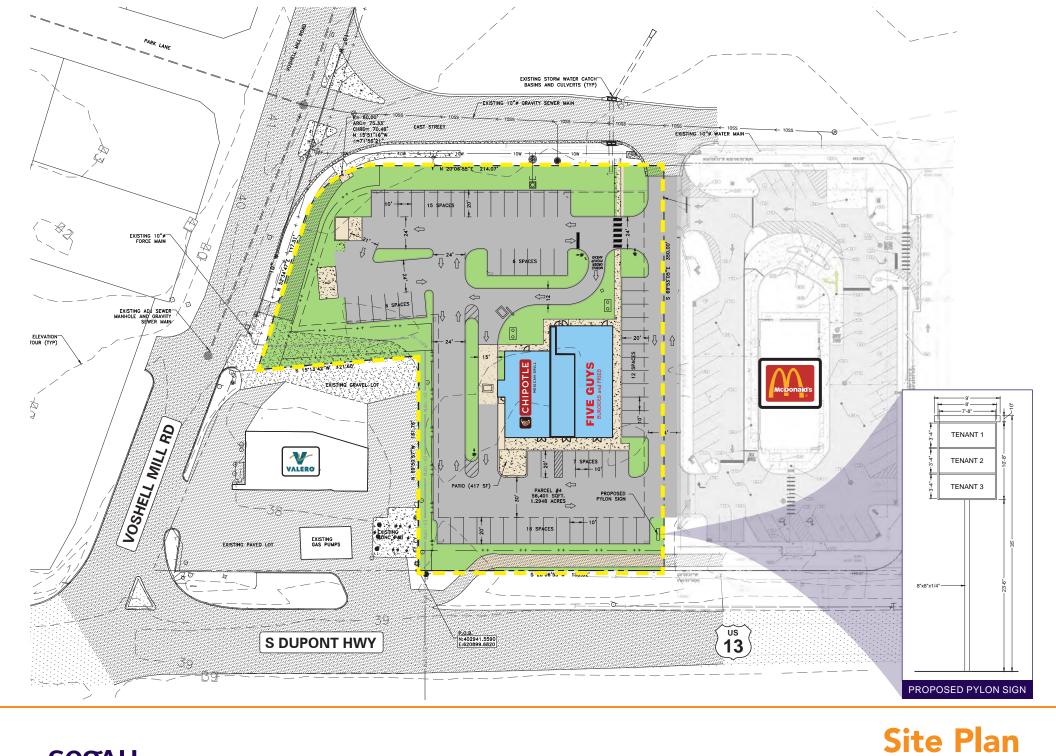

: \$0.45 psf                                                                             |

| 2021 Demographics |                 | 1 mile                               | 3 mile   | 5 miles  |
|-------------------|-----------------|--------------------------------------|----------|----------|
| POPI              | ULATION         | 6,276                                | 30,898   | 80,867   |
| нои               | SEHOLDS         | 2,321                                | 11,493   | 30,286   |
| AVG.              |                 | \$83,144                             | \$80,244 | \$77,474 |
| DAY               | TIME<br>ULATION | 1,958                                | 11,255   | 38,211   |
| TRAF              | FFIC COUNT      | <b>32,379 AADT</b><br>(S Dupont Hwy) |          |          |



# Segall

Shoppes at Camden / S Dupont Highway / Camden, DE 19934

















## **Property Aerial**















#### **Camden Bypass - Project Goals**



Segall

# **DELDOT Proposed Road Improvements**

# **Interested? Contact:**

#### Andrew Segall

asegall@segallgroup.com 410.753.3947

443.960.0361





Maryland 605 South Eden Street

Suite 200 Baltimore, MD 21231 410.753.3000

DC • Northern VA 8245 Boone Boulevard

Suite 800

Tysons, VA 22182

202.833.3830

2400 Old Brick Road Suite 54 Glen Allen, VA 23060 804.336.2501

Online

www.segallgroup.com

Member of REALTY RESOURCES