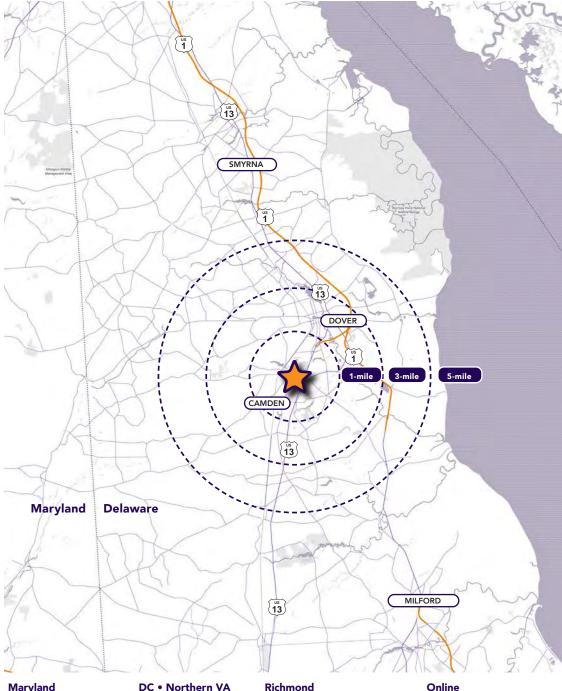

| 2021 Demographics |                 | 1 mile                               | 3 mile   | 5 miles  |
|-------------------|-----------------|--------------------------------------|----------|----------|
| POPI              | ULATION         | 6,276                                | 30,898   | 80,867   |
| нои               | SEHOLDS         | 2,321                                | 11,493   | 30,286   |
| AVG.              |                 | \$83,144                             | \$80,244 | \$77,474 |
| DAY               | TIME<br>ULATION | 1,958                                | 11,255   | 38,211   |
| TRAF              | FFIC COUNT      | <b>32,379 AADT</b><br>(S Dupont Hwy) |          |          |