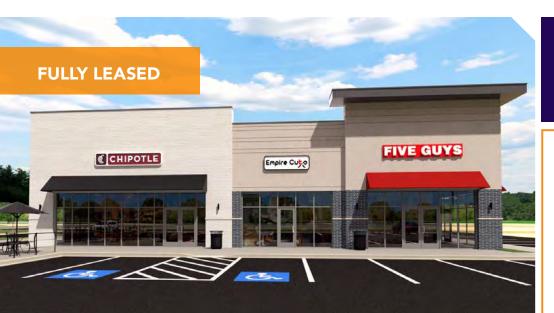

#### **Overview**

Join Chipotle Mexican Grill and Five Guys at this high-profile development on US-13 in Camden, DE. Camden draws from approximately ten miles to the south, and serves the residential communities west of Dover Air Force Base. The property is situated between a Redner's/Walgreens development to the north and Walmart/Lowe's to the south.

#### **Quick Facts**

| Availabiliy                | Fully Leased                                                                                                                          |
|----------------------------|---------------------------------------------------------------------------------------------------------------------------------------|
| Size                       | 1,282 square feet (approximately 17' wide)                                                                                            |
| Access                     | Site is between two fully signalized intersections<br>(Voshell Mill Road and E Camden Wyoming Avenue),<br>with entry from East Street |
| Rental Rate:               | Negotiable                                                                                                                            |
| Net Charges<br>(Estimated) | CAM: \$3.85 psf; Taxes: \$1.10 psf; Insurance: \$0.45 psf                                                                             |