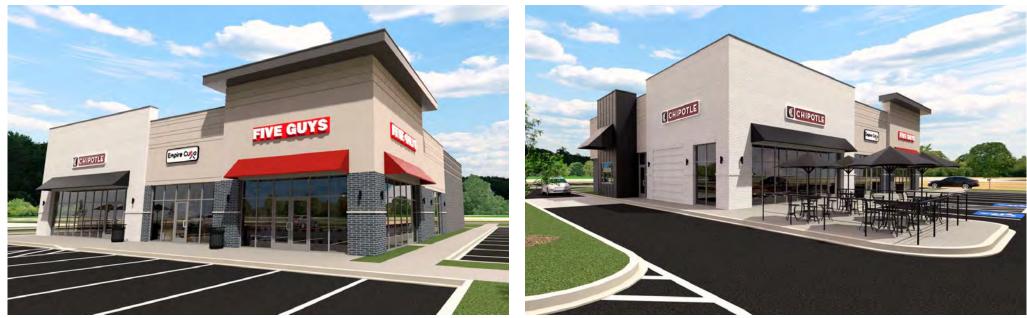

#### **Overview**

Join Chipotle Mexican Grill and Five Guys at this high-profile development on US-13 in Camden, DE. Camden draws from approximately ten miles to the south, and serves the residential communities west of Dover Air Force Base. The property is situated between a Redner's/Walgreens development to the north and Walmart/Lowe's to the south.

#### **Quick Facts**

| Availabiliy                | Fully Leased                                                                                                                          |
|----------------------------|---------------------------------------------------------------------------------------------------------------------------------------|
| Size                       | 1,282 square feet (approximately 17' wide)                                                                                            |
| Access                     | Site is between two fully signalized intersections<br>(Voshell Mill Road and E Camden Wyoming Avenue),<br>with entry from East Street |
| Rental Rate:               | Negotiable                                                                                                                            |
| Net Charges<br>(Estimated) | CAM: \$3.85 psf; Taxes: \$1.10 psf; Insurance: \$0.45 psf                                                                             |