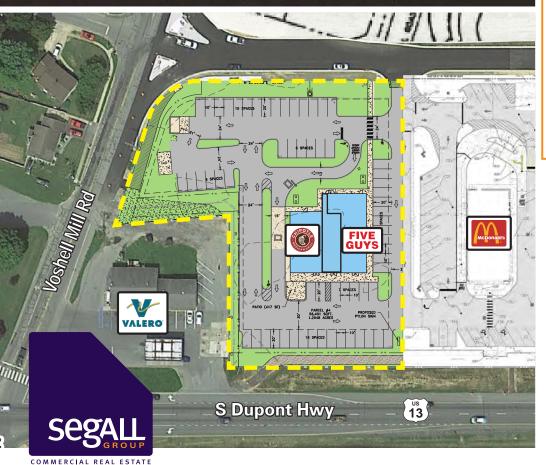

#### **Overview**

Join Chipotle Mexican Grill and Five Guys at this high-profile development on US-13 in Camden, DE. Camden draws from approximately ten miles to the south, and serves the residential communities west of Dover Air Force Base. The property is situated between a Redner's/Walgreens development to the north and Walmart/Lowe's to the south.

#### **Quick Facts**

| Availabiliy                | Fully Leased                                                                                                                          |
|----------------------------|---------------------------------------------------------------------------------------------------------------------------------------|
| Size                       | 1,282 square feet (approximately 17' wide)