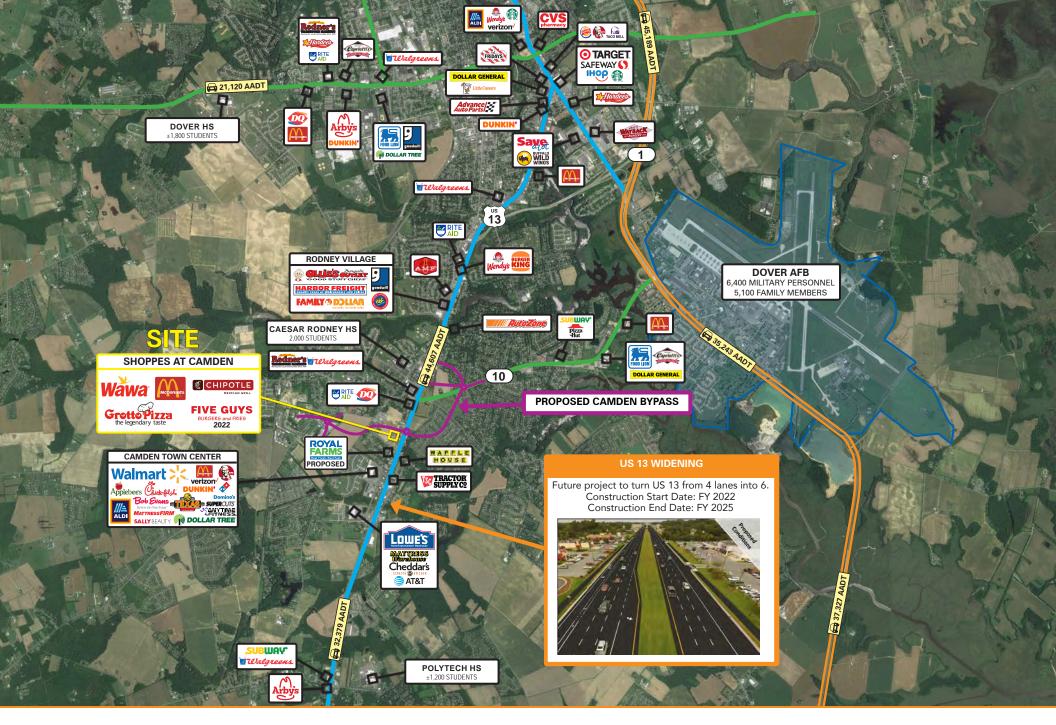

#### **Overview**

Join Chipotle Mexican Grill and Five Guys at this high-profile development on US-13 in Camden, DE. Camden draws from approximately ten miles to the south, and serves the residential communities west of Dover Air Force Base. The property is situated between a Redner's/Walgreens development to the north and Walmart/Lowe's to the south.

## **Property Aerial**