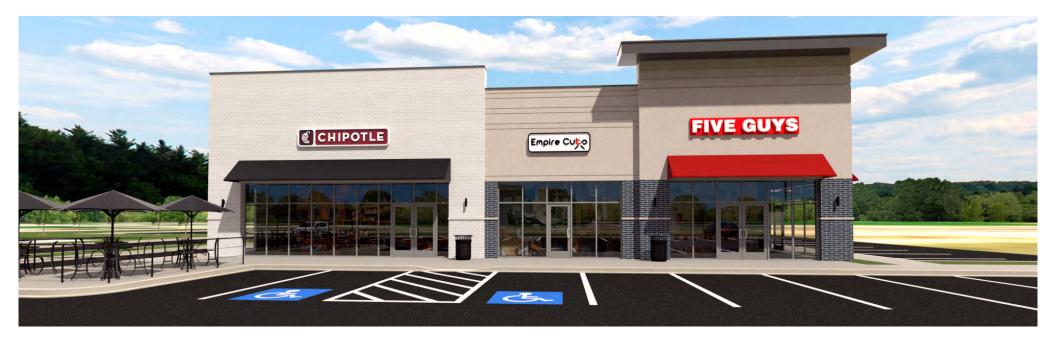

#### **Overview**

Join Chipotle Mexican Grill and Five Guys at this high-profile development on US-13 in Camden, DE. Camden draws from approximately ten miles to the south, and serves the residential communities west of Dover Air Force Base. The property is situated between a Redner's/Walgreens development to the north and Walmart/Lowe's to the south.

#### **Quick Facts**

| Availabiliy                | Fully Leased                                                                                                                          |
|----------------------------|---------------------------------------------------------------------------------------------------------------------------------------|
| Size                       | 1,282 square feet (approximately 17' wide)                                                                                            |
| Access                     | Site is between two fully signalized intersections<br>(Voshell Mill Road and E Camden Wyoming Avenue),<br>with entry from East Street |
| Rental Rate:               | Negotiable                                                                                                                            |
| Net Charges<br>(Estimated) | CAM: \$3.85 psf; Taxes: \$1.10 psf; Insurance: \$0.45 psf                                                                             |