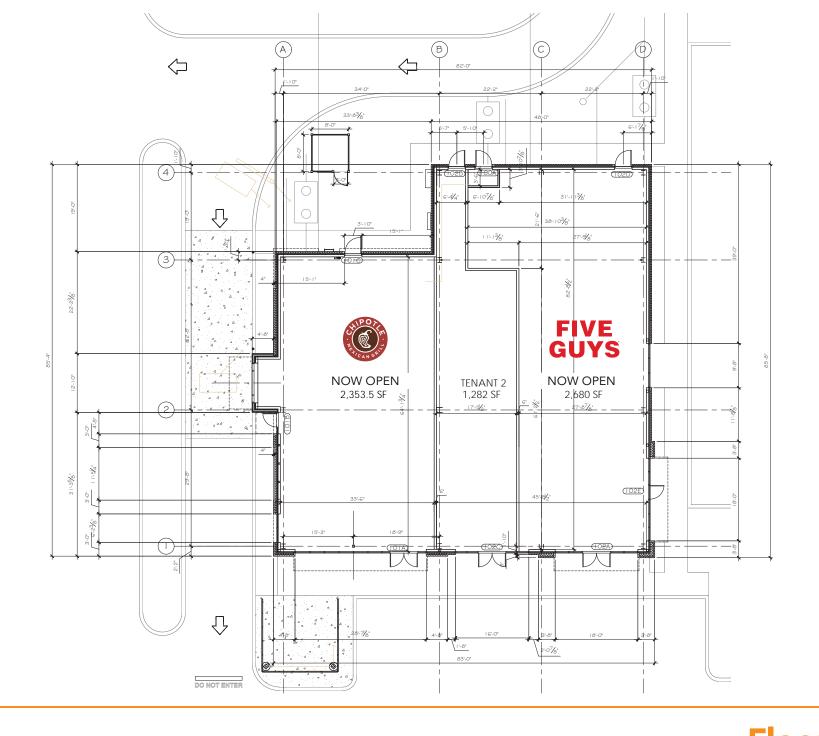

#### **Quick Facts**

| Availabiliy                | Fully Leased                                                                                                                          |
|----------------------------|---------------------------------------------------------------------------------------------------------------------------------------|
| Size                       | 1,282 square feet (approximately 17' wide)                                                                                            |
| Access                     | Site is between two fully signalized intersections<br>(Voshell Mill Road and E Camden Wyoming Avenue),<br>with entry from East Street |
| Rental Rate:               | Negotiable                                                                                                                            |
| Net Charges<br>(Estimated) | CAM: \$3.85 psf; Taxes: \$1.10 psf; Insurance: \$0.45 psf                                                                             |