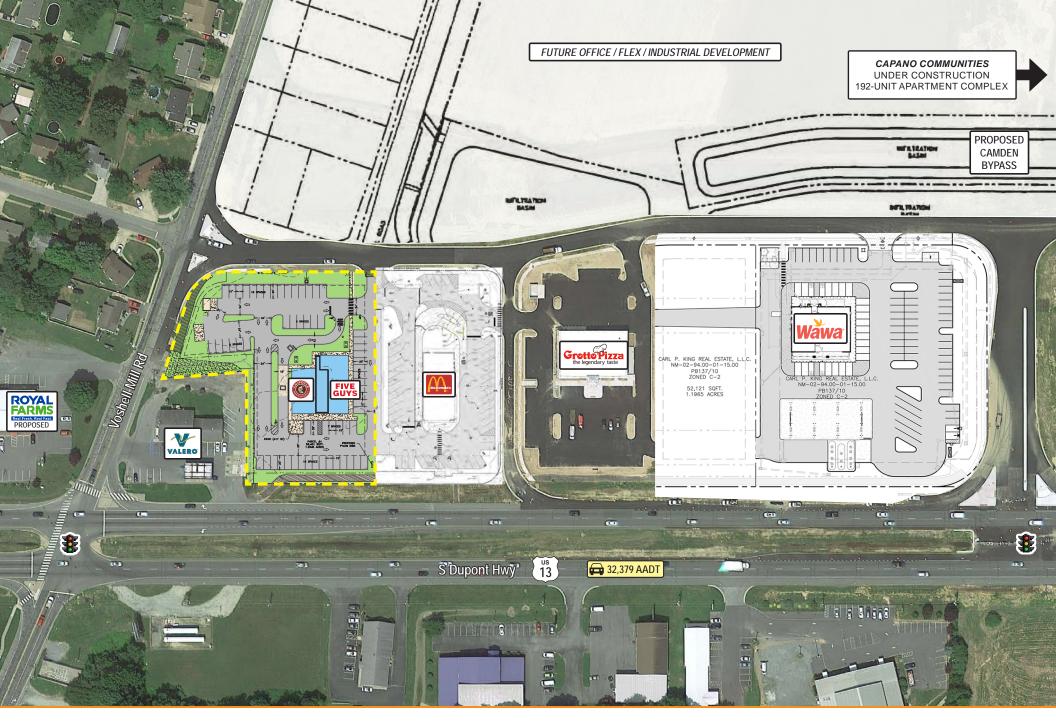

## **Property Aerial**

#### **Overview**

Join Chipotle Mexican Grill and Five Guys at this high-profile development on US-13 in Camden, DE. Camden draws from approximately ten miles to the south, and serves the residential communities west of Dover Air Force Base. The property is situated between a Redner's/Walgreens development to the north and Walmart/Lowe's to the south.