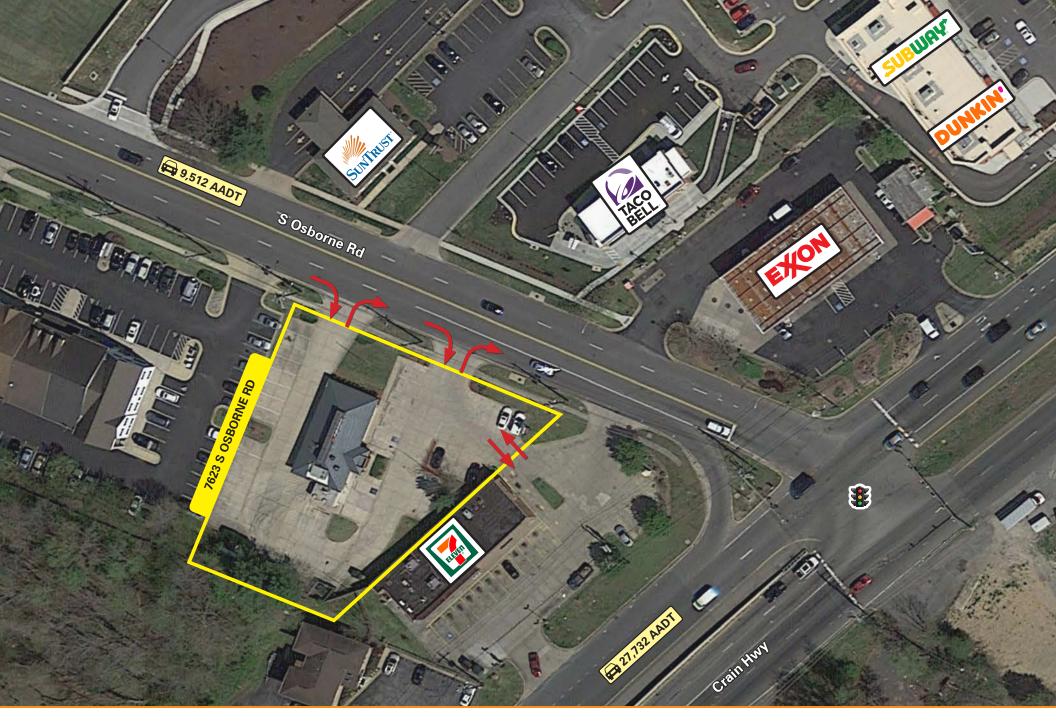

### **Overview**

Available freestanding building for sale / lease located just off the signalized intersection of Crain Highway (US 301) and S. Osborne Road in Upper Marlboro, MD. Located across from Osborne Shopping Center (Safeway), the property offers multiple access points and excellent visibility with pylon signage. Landlord will consider re-use of the existing building as well as redevelopment opportunities.

| 2020 Demographics | 1 miles                               | 3 miles                                              | 5 miles   |
|-------------------|---------------------------------------|------------------------------------------------------|-----------|
|                   | 3,008                                 | 30,997                                               | 60,684    |
| HOUSEHOLDS        | 1,145                                 | 10,715                                               | 21,758    |
| AVG. HH<br>INCOME | \$108,728                             | \$128,896                                            | \$128,403 |
|                   | 679                                   | 10,554                                               | 27,588    |
|                   | · · · · · · · · · · · · · · · · · · · | <b>9,512 AADT 27,732</b> (S. Osborne Road) (Crain Hi |           |