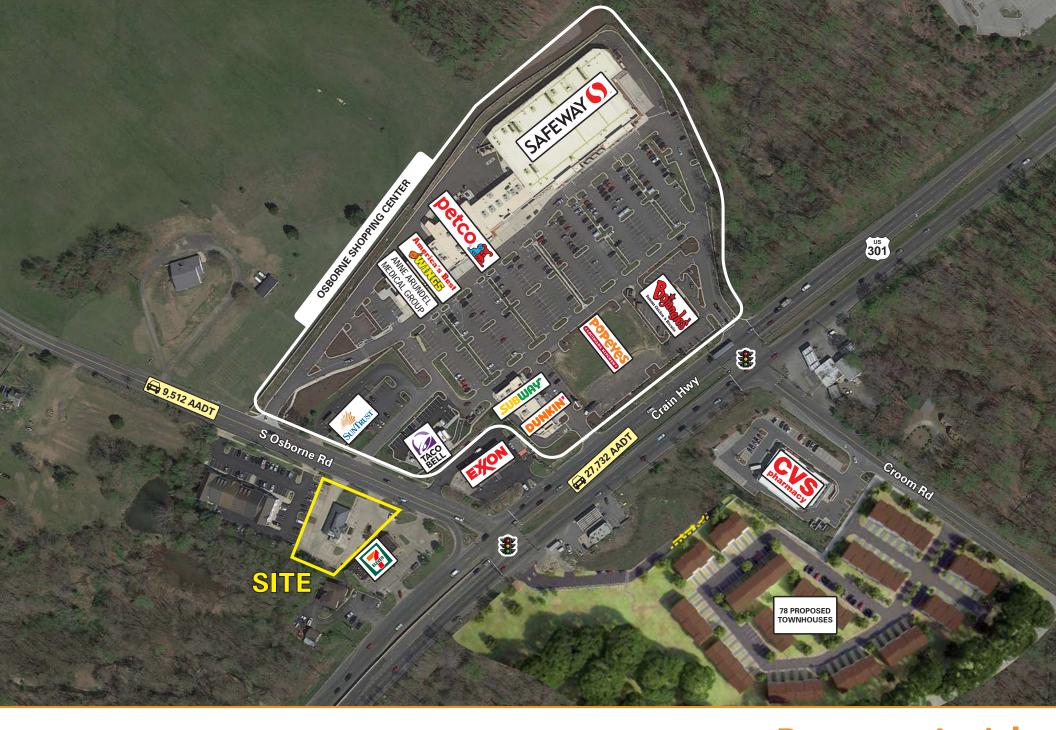

### **Overview**

Available freestanding building for sale / lease located just off the signalized intersection of Crain Highway (US 301) and S. Osborne Road in Upper Marlboro, MD. Located across from Osborne Shopping Center (Safeway), the property offers multiple access points and excellent visibility with pylon signage. Landlord will consider re-use of the existing building as well as redevelopment opportunities.

# **Quick Facts**

| Size         | 2,750 square feet  |  |
|--------------|--------------------|--|
| Availability | Immediate          |  |
| Land Size    | 0.7 acres          |  |
| Parking      | 44 spaces          |  |
| Zoning       | C-S-C              |  |
| RE Taxes     | \$10,754.60 (2022) |  |