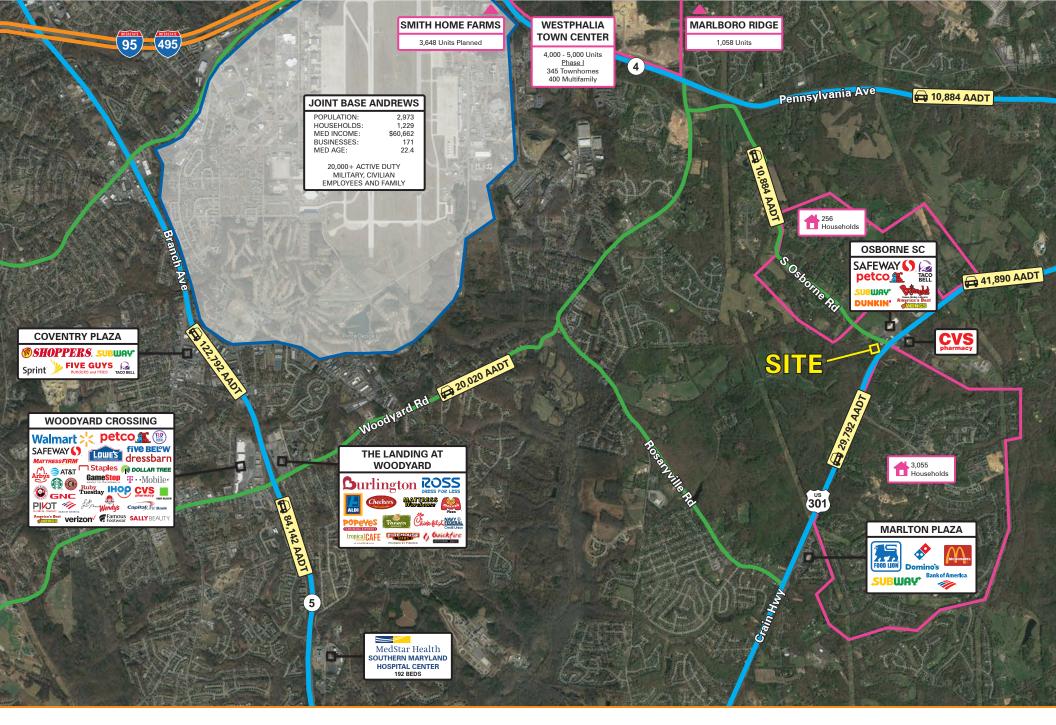

### **Overview**

Available freestanding building for sale / lease located just off the signalized intersection of Crain Highway (US 301) and S. Osborne Road in Upper Marlboro, MD. Located across from Osborne Shopping Center (Safeway), the property offers multiple access points and excellent visibility with pylon signage. Landlord will consider re-use of the existing building as well as redevelopment opportunities.