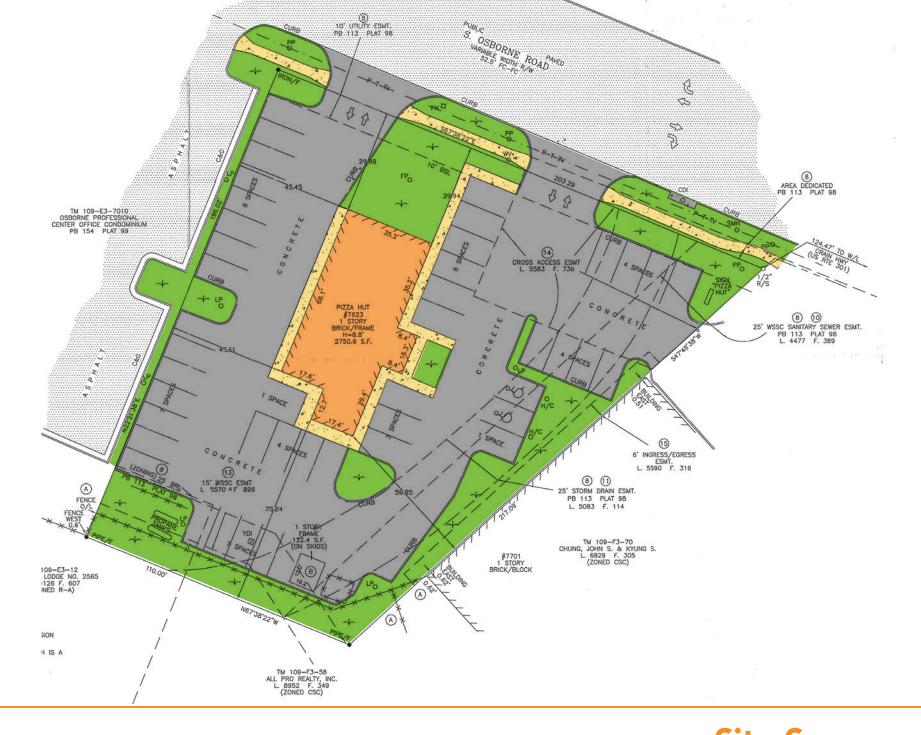

# **Quick Facts**

| Size         | 2,750 square feet  |  |
|--------------|--------------------|--|
| Availability | Immediate          |  |
| Land Size    | 0.7 acres          |  |
| Parking      | 44 spaces          |  |
| Zoning       | C-S-C              |  |
| RE Taxes     | \$10,754.60 (2022) |  |