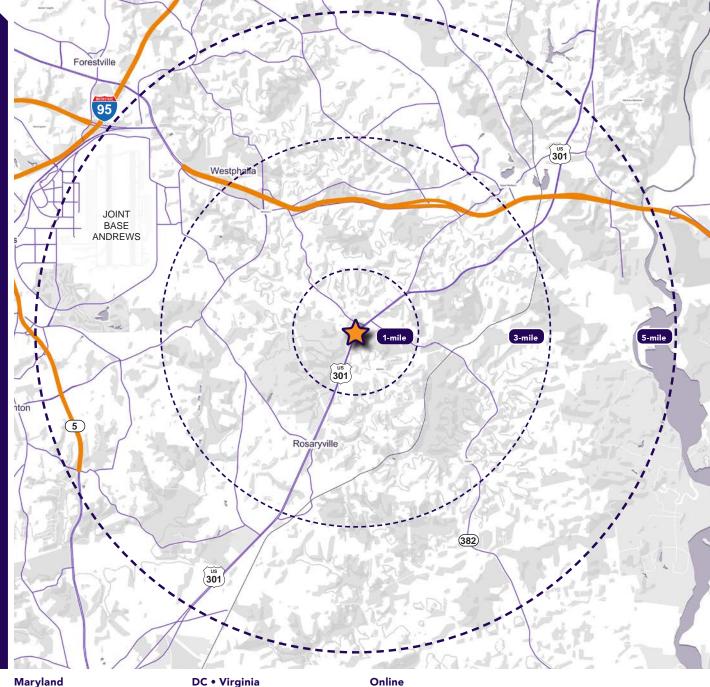

| 2020 Demographics | 1 miles                               | 3 miles                                              | 5 miles   |
|-------------------|---------------------------------------|------------------------------------------------------|-----------|
|                   | 3,008                                 | 30,997                                               | 60,684    |
| HOUSEHOLDS        | 1,145                                 | 10,715                                               | 21,758    |
| AVG. HH<br>INCOME | \$108,728                             | \$128,896                                            | \$128,403 |
|                   | 679                                   | 10,554                                               | 27,588    |
|                   | · · · · · · · · · · · · · · · · · · · | <b>9,512 AADT 27,732</b> (S. Osborne Road) (Crain Hi |           |