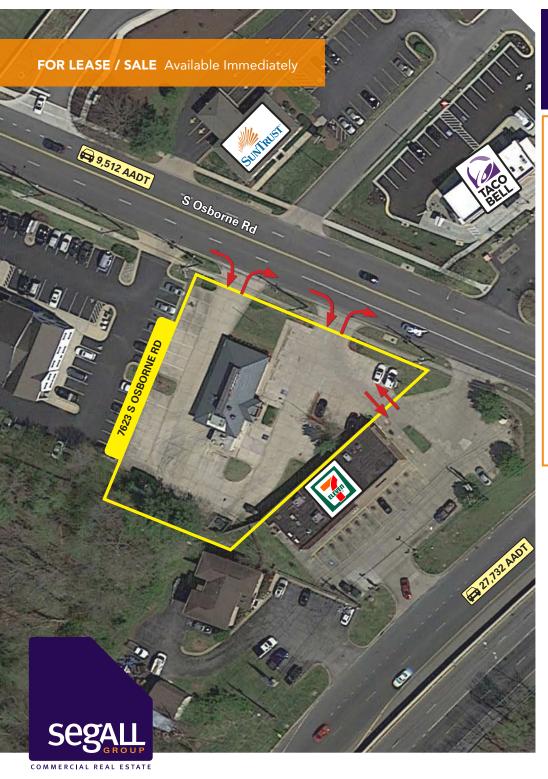

### **Overview**

Available freestanding building for sale / lease located just off the signalized intersection of Crain Highway (US 301) and S. Osborne Road in Upper Marlboro, MD. Located across from Osborne Shopping Center (Safeway), the property offers multiple access points and excellent visibility with pylon signage. Landlord will consider re-use of the existing building as well as redevelopment opportunities.

# **Quick Facts**

| Size         | 2,750 square feet  |  |
|--------------|--------------------|--|
| Availability | Immediate          |  |
| Land Size    | 0.7 acres          |  |
| Parking      | 44 spaces          |  |
| Zoning       | C-S-C              |  |
| RE Taxes     | \$10,754.60 (2022) |  |