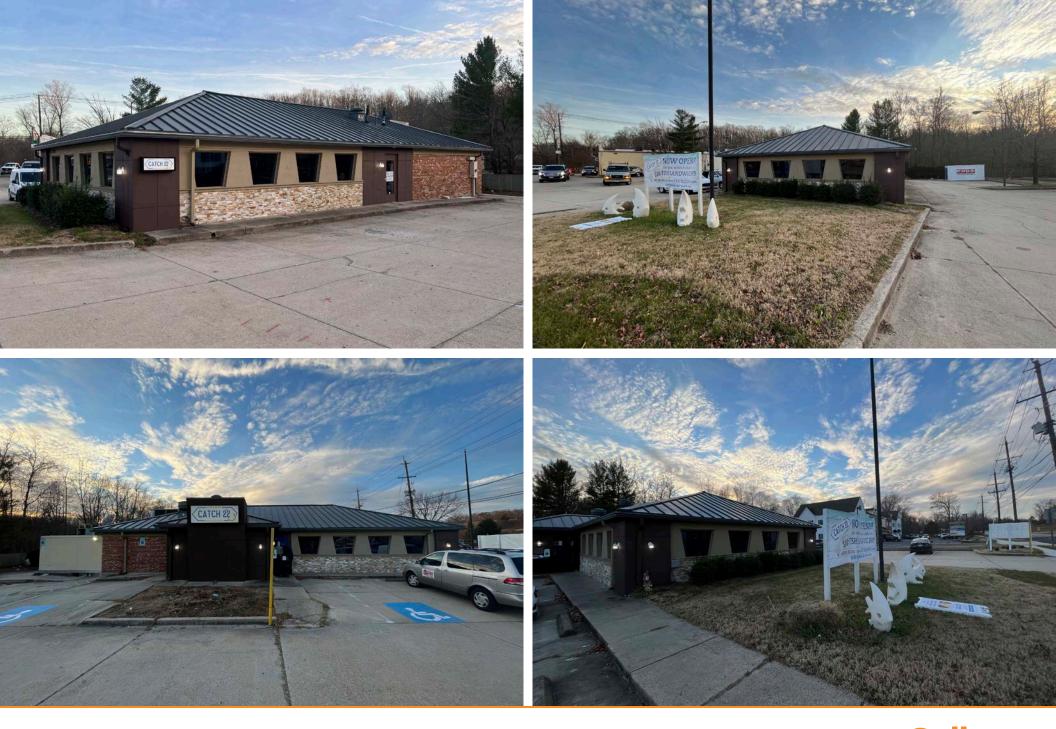

### **Overview**

Available freestanding building for sale / lease located just off the signalized intersection of Crain Highway (US 301) and S. Osborne Road in Upper Marlboro, MD. Located across from Osborne Shopping Center (Safeway), the property offers multiple access points and excellent visibility with pylon signage. Landlord will consider re-use of the existing building as well as redevelopment opportunities.