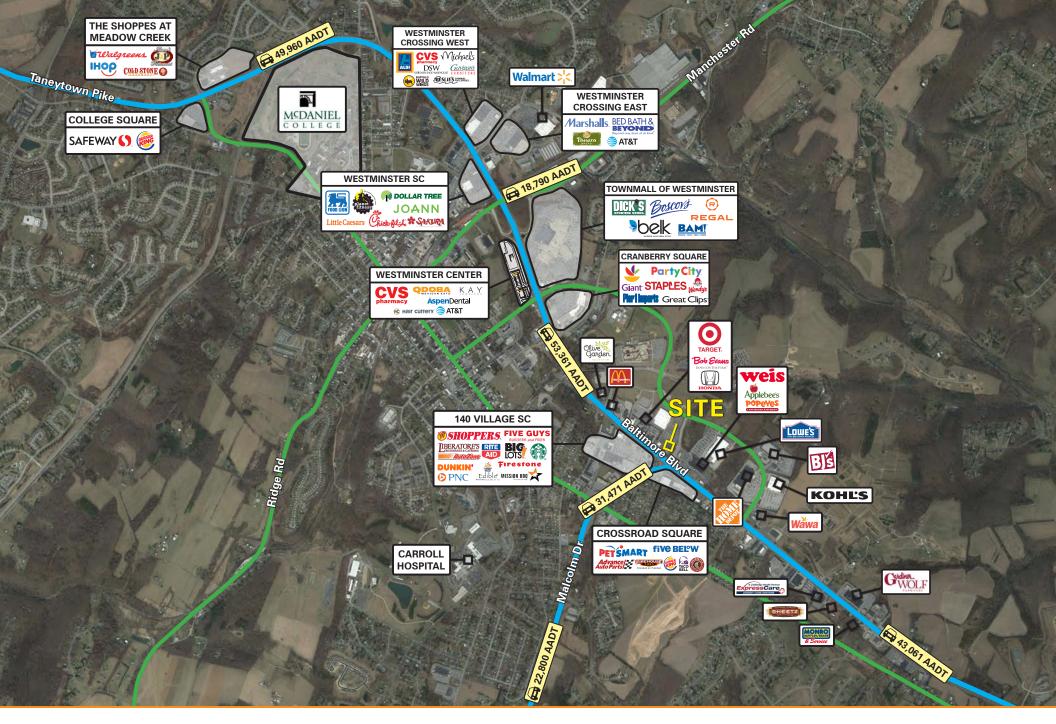

## **Overview**

Join Panda Express at this to-be-developed multi-tenant retail building located on busy Baltimore Blvd. (Rt. 140) at the center of Westminster's retail market. The property is located at a signalized intersection and shares access with the adjacent Target box. Seeking fast-casual and service oriented retail users.

| 020 Demographics      | 1 mile                           | 3 miles  | 5 miles                   |
|-----------------------|----------------------------------|----------|---------------------------|
| POPULATION            | 4,428                            | 31,704   | 48,961                    |
| HOUSEHOLDS            | 1,966                            | 11,639   | 18,131                    |
| AVG. HH<br>INCOME     | \$68,955                         | \$93,680 | \$103,743                 |
| DAYTIME<br>POPULATION | 9,168                            | 35,867   | 49,887                    |
|                       | ITS 53,361 AA<br>(Baltimore Blvo |          | <b>71 AADT</b><br>olm Dr) |