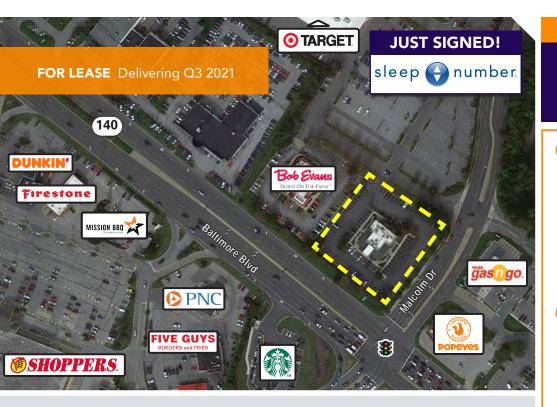

## NEW RETAIL TO BE BUILT

210 Malcolm Drive

Westminster, MD 21157

## **Overview**

Join Panda Express at this to-be-developed multi-tenant retail building located on busy Baltimore Blvd. (Rt. 140) at the center of Westminster's retail market. The property is located at a signalized intersection and shares access with the adjacent Target box. Seeking fast-casual and service oriented retail users.

## **Quick Facts**

| Availability | Estimated Delivery Q3 2021      |
|--------------|---------------------------------|
| Size         | 1,274 - 4,200 square feet       |
| Rental Rate  | Negotiable                      |
| Net Charges  | Estimate \$9.00 per square foot |

| 020 Demographics      | 1 mile                           | 3 miles  | 5 miles                   |
|-----------------------|----------------------------------|----------|---------------------------|
| POPULATION            | 4,428                            | 31,704   | 48,961                    |
| HOUSEHOLDS            | 1,966                            | 11,639   | 18,131                    |
| AVG. HH<br>INCOME     | \$68,955                         | \$93,680 | \$103,743                 |
| DAYTIME<br>POPULATION | 9,168                            | 35,867   | 49,887                    |
|                       | ITS 53,361 AA<br>(Baltimore Blvo |          | <b>71 AADT</b><br>olm Dr) |