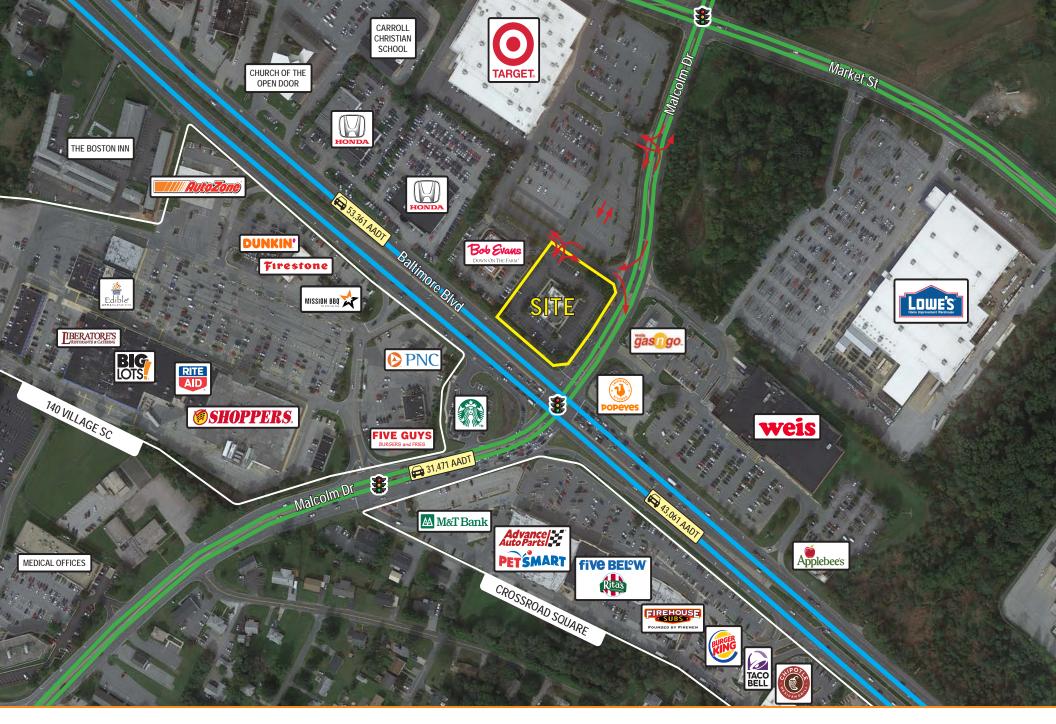

## **Overview**

Join Panda Express at this to-be-developed multi-tenant retail building located on busy Baltimore Blvd. (Rt. 140) at the center of Westminster's retail market. The property is located at a signalized intersection and shares access with the adjacent Target box. Seeking fast-casual and service oriented retail users.

| 020 Demographics      | 1 mile                           | 3 miles  | 5 miles                   |
|-----------------------|----------------------------------|----------|---------------------------|
| POPULATION            | 4,428                            | 31,704   | 48,961                    |
| HOUSEHOLDS            | 1,966                            | 11,639   | 18,131                    |
| AVG. HH<br>INCOME     | \$68,955                         | \$93,680 | \$103,743                 |
| DAYTIME<br>POPULATION | 9,168                            | 35,867   | 49,887                    |
|                       | ITS 53,361 AA<br>(Baltimore Blvo |          | <b>71 AADT</b><br>olm Dr) |