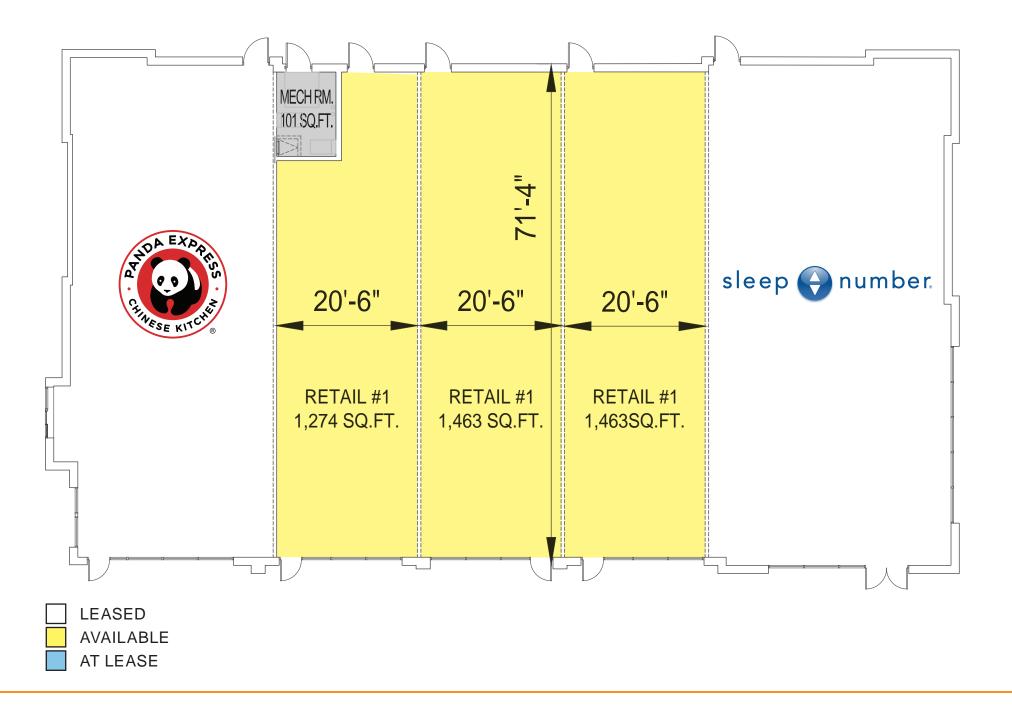

Floor Plan 210 Malcolm Drive / Westminster, MD 21157

210 Malcolm Drive / Westminster, MD 21157

210 Malcolm Drive / Westminster, MD 21157

210 Malcolm Drive / Westminster, MD 21157

## **Quick Facts**

| Availability | Estimated Delivery Q3 2021      |
|--------------|---------------------------------|
| Size         | 1,274 - 4,200 square feet       |
| Rental Rate  | Negotiable                      |
| Net Charges  | Estimate \$9.00 per square foot |