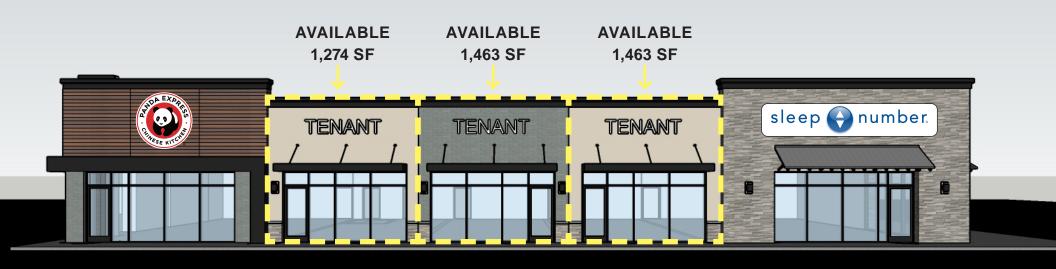

## **Quick Facts**

| Availability | Estimated Delivery Q3 2021      |
|--------------|---------------------------------|
| Size         | 1,274 - 4,200 square feet       |
| Rental Rate  | Negotiable                      |
| Net Charges  | Estimate \$9.00 per square foot |

Floor Plan 210 Malcolm Drive / Westminster, MD 21157

210 Malcolm Drive / Westminster, MD 21157

210 Malcolm Drive / Westminster, MD 21157

210 Malcolm Drive / Westminster, MD 21157