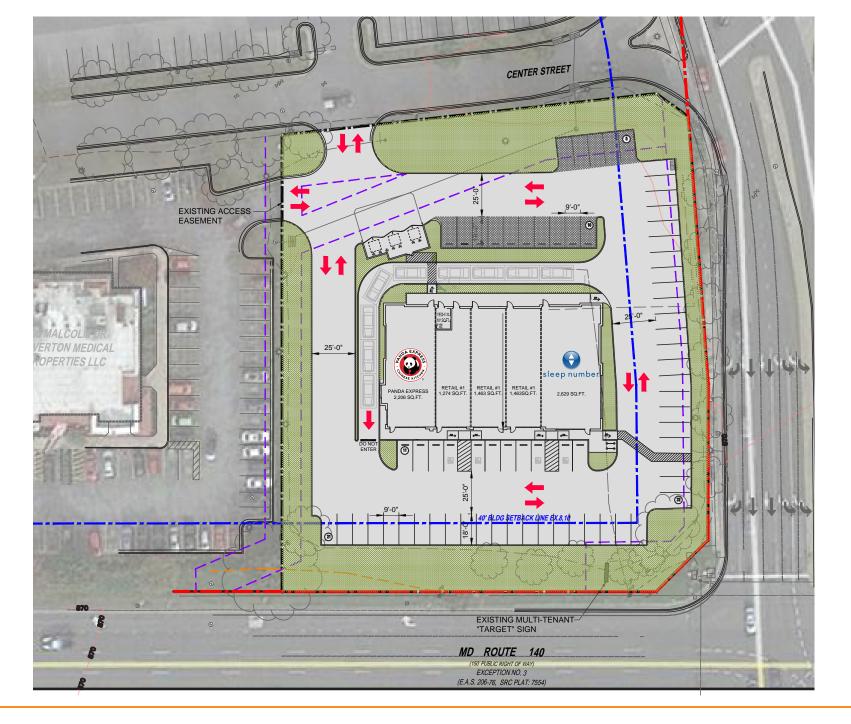

Floor Plan 210 Malcolm Drive / Westminster, MD 21157

210 Malcolm Drive / Westminster, MD 21157

210 Malcolm Drive / Westminster, MD 21157

210 Malcolm Drive / Westminster, MD 21157