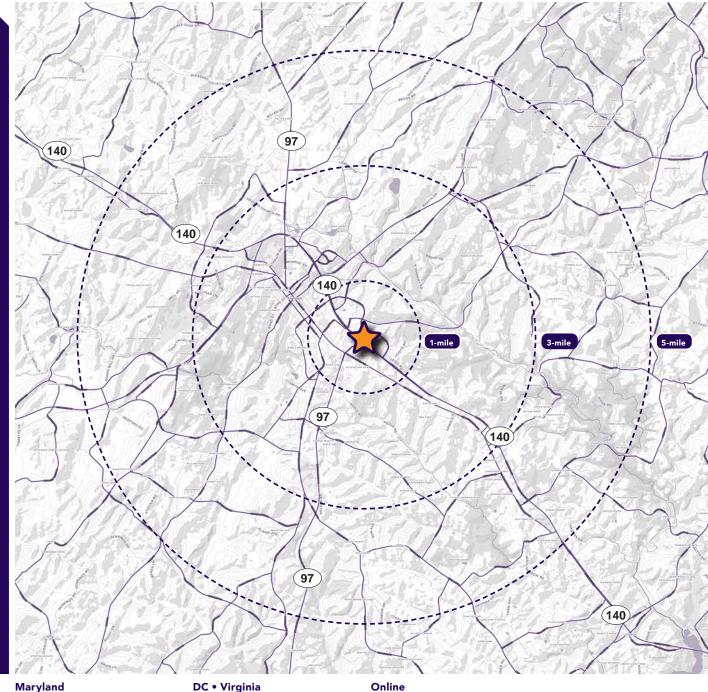

| 020 Demographics      | 1 mile                           | 3 miles  | 5 miles                   |
|-----------------------|----------------------------------|----------|---------------------------|
| POPULATION            | 4,428                            | 31,704   | 48,961                    |
| HOUSEHOLDS            | 1,966                            | 11,639   | 18,131                    |
| AVG. HH<br>INCOME     | \$68,955                         | \$93,680 | \$103,743                 |
| DAYTIME<br>POPULATION | 9,168                            | 35,867   | 49,887                    |
|                       | ITS 53,361 AA<br>(Baltimore Blvo |          | <b>71 AADT</b><br>olm Dr) |