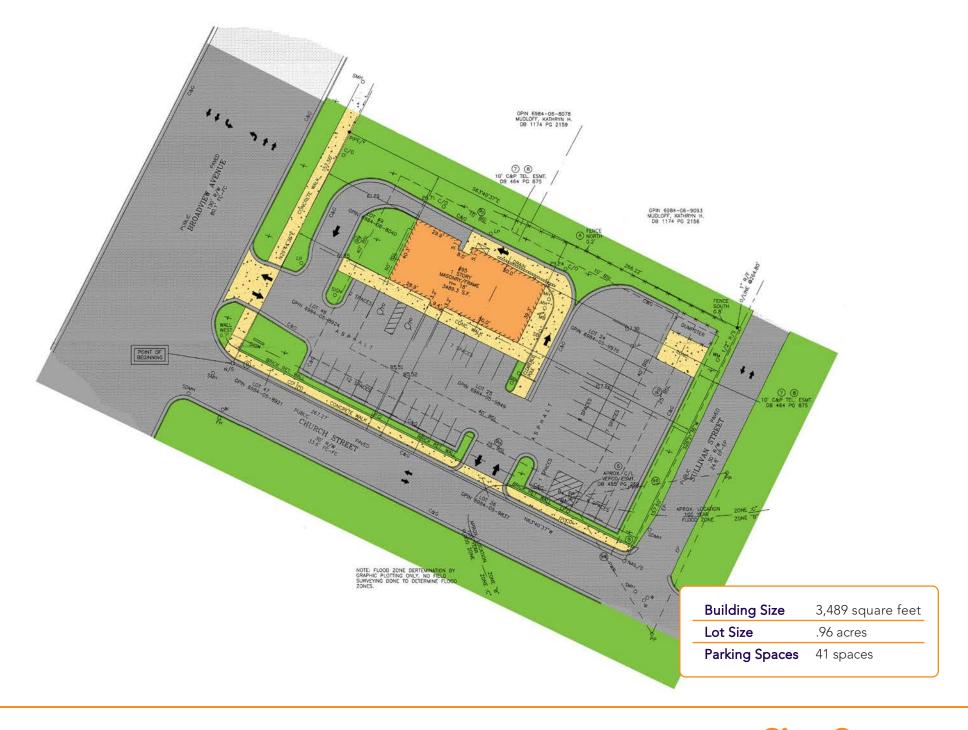

#### **Quick Facts**

Size 3,489 square feet building + drive thru

Availability Fully Leased Land Size ±0.96 acres

**Parking** 41 spaces existing today

Zoning C (Commercial)
Taxes \$15,727.11 / year

| 2023 Demographics  | 1 mile    | 5 miles   | 10 miles  |
|--------------------|-----------|-----------|-----------|
| POPULATION         | 6,358     | 26,027    | 63,401    |
| HOUSEHOLDS         | 2,481     | 9,599     | 22,474    |
| AVG. HH<br>INCOME  | \$131,139 | \$148,963 | \$156,027 |
| DAYTIME POPULATION | 12,301    | 21,540    | 97,925    |