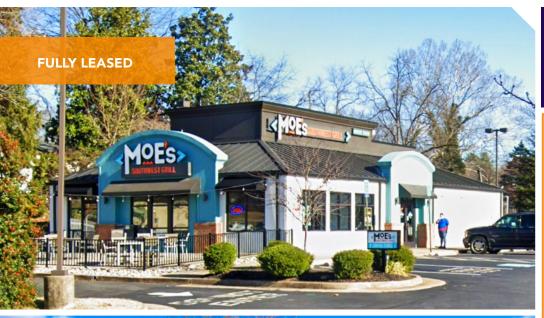

#### **Overview**

Freestanding building with drive thru available for lease on Broadview Avenue in the heart of Warrenton. Ideal for fast food or quick service tenants looking to offer drive thru service. The property has excellent access and frontage to Broadview Avenue (Business US 29) and includes pylon signage. Existing building could be re-used or redeveloped for a variety of different uses.

#### **Quick Facts**

Size 3,489 square feet building + drive thru

Availability Fully Leased Land Size ±0.96 acres

**Parking** 41 spaces existing today

Zoning C (Commercial)
Taxes \$15,727.11 / year

| 2023 Demographics  | 1 mile    | 5 miles   | 10 miles  |
|--------------------|-----------|-----------|-----------|
| POPULATION         | 6,358     | 26,027    | 63,401    |
| HOUSEHOLDS         | 2,481     | 9,599     | 22,474    |
| AVG. HH<br>INCOME  | \$131,139 | \$148,963 | \$156,027 |
| DAYTIME POPULATION | 12,301    | 21,540    | 97,925    |