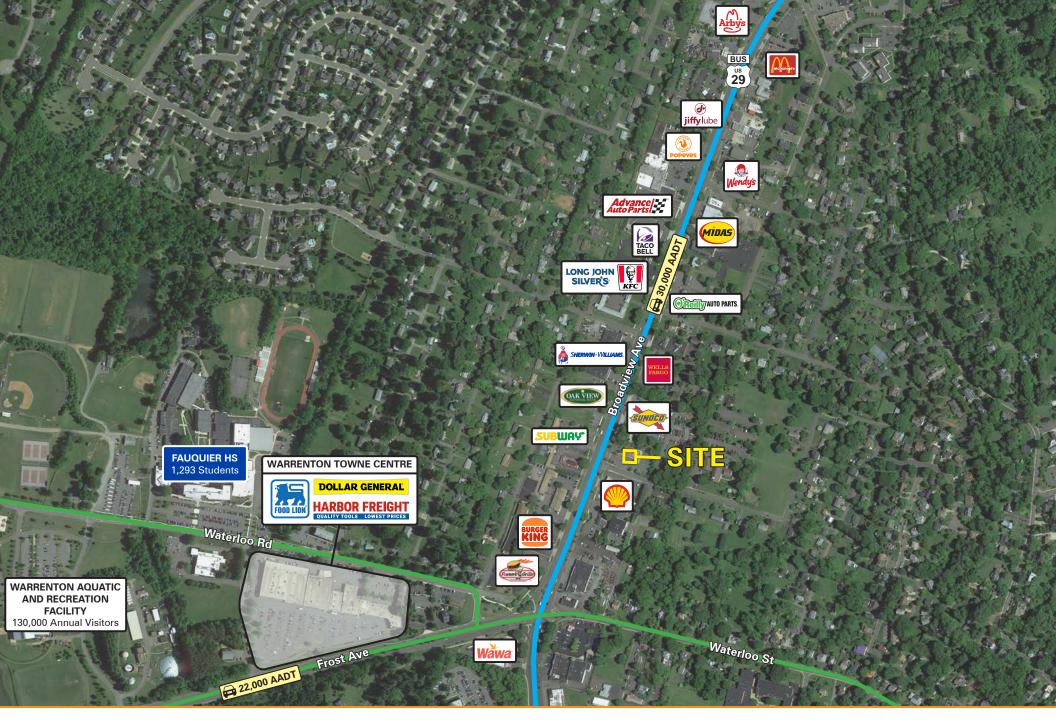

# **Property Aerial**

#### **Overview**

Freestanding building with drive thru available for lease on Broadview Avenue in the heart of Warrenton. Ideal for fast food or quick service tenants looking to offer drive thru service. The property has excellent access and frontage to Broadview Avenue (Business US 29) and includes pylon signage. Existing building could be re-used or redeveloped for a variety of different uses.

TRAFFIC COUNTS

**30,000 AADT** (Broadview Avenue)

**22,000 AADT** (Frost Avenue)