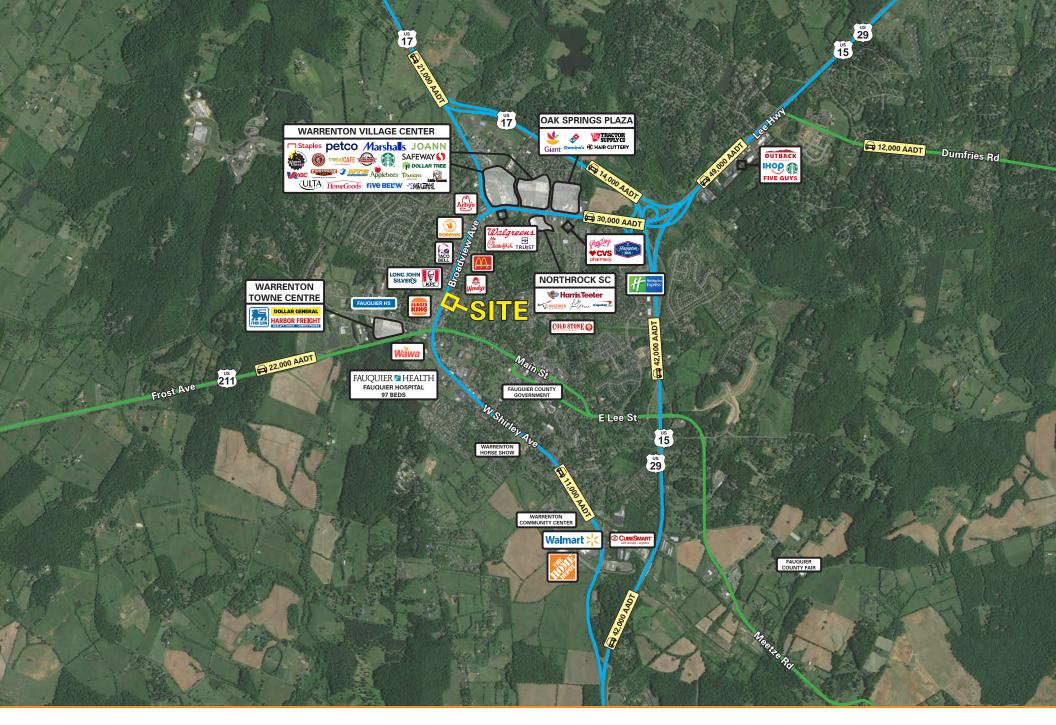

pylon signage. Existing building could be re-used or redeveloped for a variety of different uses.

#### **Quick Facts**

Size 3,489 square feet building + drive thru

Availability Fully Leased Land Size ±0.96 acres

**Parking** 41 spaces existing today

Zoning C (Commercial)
Taxes \$15,727.11 / year

| 2023 Demographics  | 1 mile    | 5 miles   | 10 miles  |
|--------------------|-----------|-----------|-----------|
| POPULATION         | 6,358     | 26,027    | 63,401    |
| HOUSEHOLDS         | 2,481     | 9,599     | 22,474    |
| AVG. HH<br>INCOME  | \$131,139 | \$148,963 | \$156,027 |
| DAYTIME POPULATION | 12,301    | 21,540    | 97,925    |



TRAFFIC COUNTS

**30,000 AADT** (Broadview Avenue)

**22,000 AADT** (Frost Avenue)









# **Property Aerial**





## **Market Aerial**





## **Market Aerial**

# Interested? Contact:

### **Andrew Segall**

- asegall@segallgroup.com
- 410.753.3947
- 410.960.0361





605 South Eden Street Suite 200 Baltimore, MD 21231 410.753.3000 8245 Boone Boulevard Suite 800 Tysons, VA 22182 202.833.3830 4870 Sadler Road Suite 300 Glen Allen, VA 23060 804.336.2501 www.segallgroup.com

Member of

REALTY