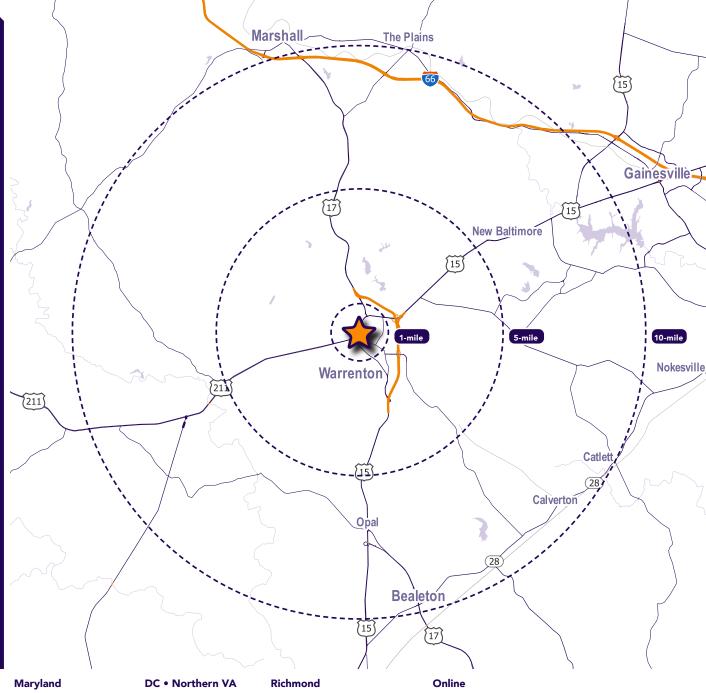

9 square feet building + drive thru

Availability Fully Leased Land Size ±0.96 acres

**Parking** 41 spaces existing today

Zoning C (Commercial)
Taxes \$15,727.11 / year

| 2023 Demographics  | 1 mile    | 5 miles   | 10 miles  |
|--------------------|-----------|-----------|-----------|
| POPULATION         | 6,358     | 26,027    | 63,401    |
| HOUSEHOLDS         | 2,481     | 9,599     | 22,474    |
| AVG. HH<br>INCOME  | \$131,139 | \$148,963 | \$156,027 |
| DAYTIME POPULATION | 12,301    | 21,540    | 97,925    |



TRAFFIC COUNTS

**30,000 AADT** (Broadview Avenue)

**22,000 AADT** (Frost Avenue)









# **Property Aerial**





## **Market Aerial**





## **Market Aerial**

# Interested? Contact:

### **Andrew Segall**

- asegall@segallgroup.com
- 410.753.3947
- 410.960.0361





605 South Eden Street Suite 200 Baltimore, MD 21231 410.753.3000 8245 Boone Boulevard Suite 800 Tysons, VA 22182 202.833.3830 4870 Sadler Road Suite 300 Glen Allen, VA 23060 804.336.2501 www.segallgroup.com

Member of

REALTY