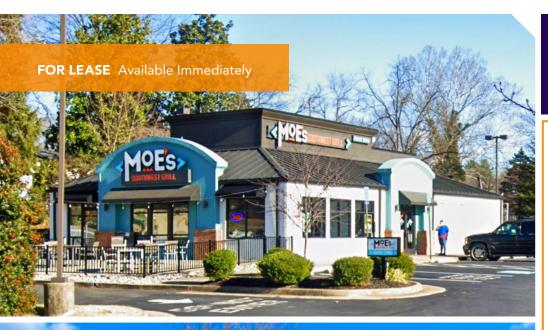

#### **Overview**

Freestanding building with drive thru available for lease on Broadview Avenue in the heart of Warrenton. Ideal for fast food or quick service tenants looking to offer drive thru service. The property has excellent access and frontage to Broadview Avenue (Business US 29) and includes pylon signage. Existing building could be re-used or redeveloped for a variety of different uses.