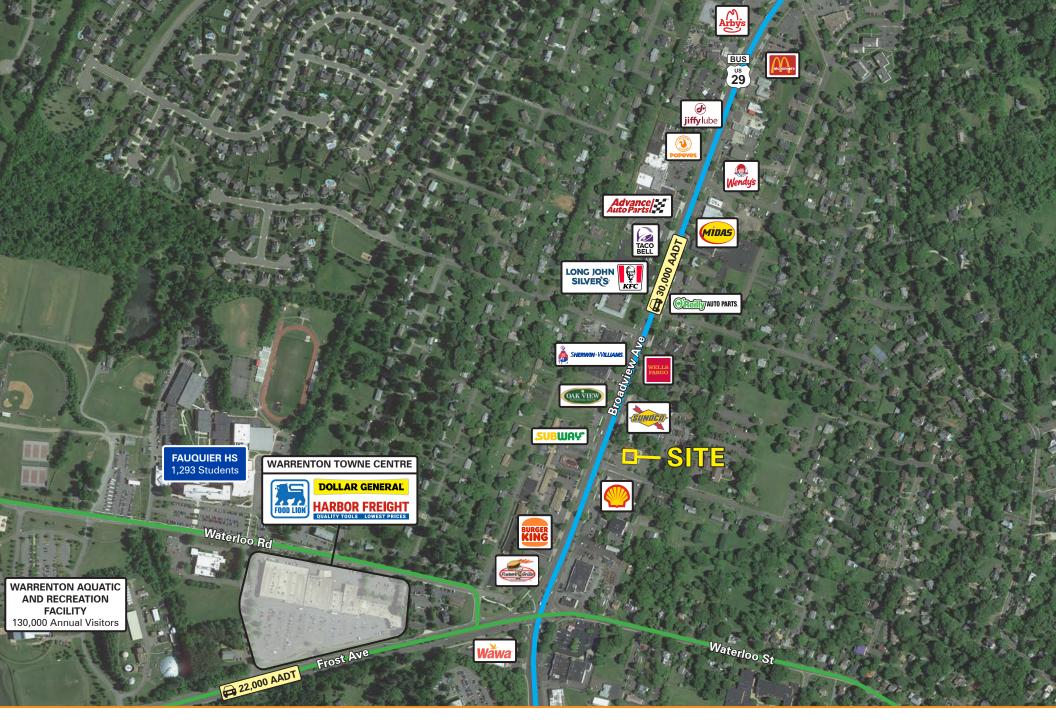

## **Property Aerial**

TRAFFIC COUNTS

**30,000 AADT** (Broadview Avenue)

**22,000 AADT** (Frost Avenue)