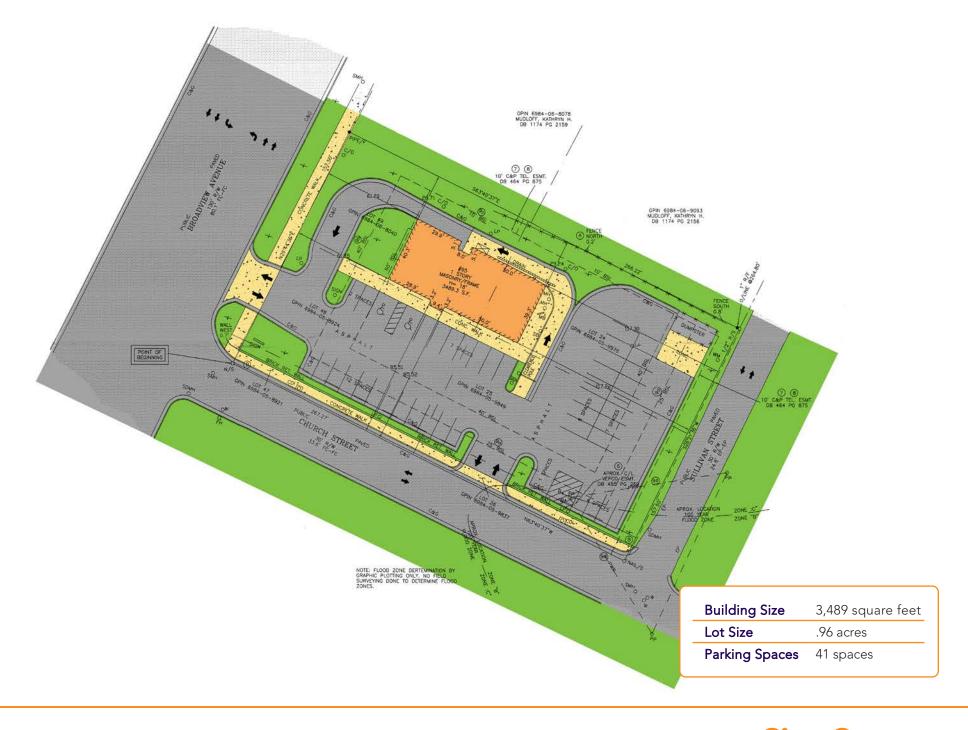

#### **Quick Facts**

Size 3,489 square feet building + drive thru

Availability Immediate
Land Size ±0.96 acres

**Parking** 41 spaces existing today

Zoning C (Commercial)
Taxes \$15,727.11 / year

| 2023 Demographics  | 1 mile    | 5 miles   | 10 miles  |
|--------------------|-----------|-----------|-----------|
| POPULATION         | 6,358     | 26,027    | 63,401    |
| HOUSEHOLDS         | 2,481     | 9,599     | 22,474    |
| AVG. HH<br>INCOME  | \$131,139 | \$148,963 | \$156,027 |
| DAYTIME POPULATION | 12,301    | 21,540    | 97,925    |