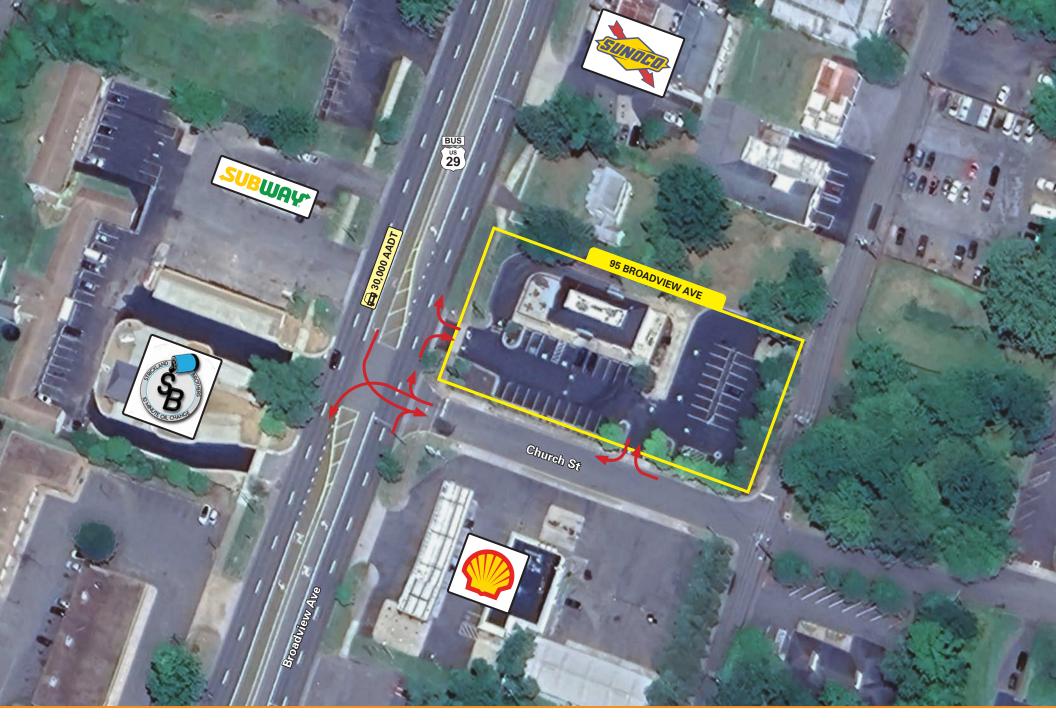

TRAFFIC COUNTS

**30,000 AADT** (Broadview Avenue)

**22,000 AADT** (Frost Avenue)

## **Market Aerial**