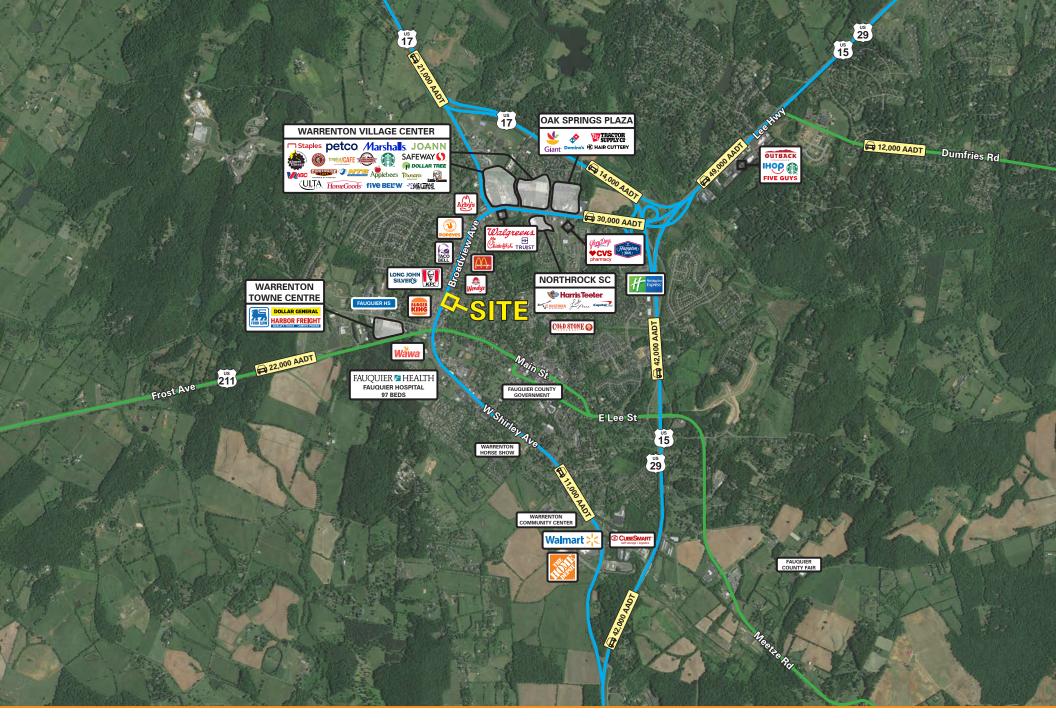

s pylon signage. Existing building could be re-used or redeveloped for a variety of different uses.

#### **Quick Facts**

Size 3,489 square feet building + drive thru

Availability Immediate
Land Size ±0.96 acres

**Parking** 41 spaces existing today

Zoning C (Commercial)
Taxes \$15,727.11 / year

| 2023 Demographics  | 1 mile    | 5 miles   | 10 miles  |
|--------------------|-----------|-----------|-----------|
| POPULATION         | 6,358     | 26,027    | 63,401    |
| HOUSEHOLDS         | 2,481     | 9,599     | 22,474    |
| AVG. HH<br>INCOME  | \$131,139 | \$148,963 | \$156,027 |
| DAYTIME POPULATION | 12,301    | 21,540    | 97,925    |



TRAFFIC COUNTS

**30,000 AADT** (Broadview Avenue)

**22,000 AADT** (Frost Avenue)









## **Property Aerial**





## **Market Aerial**





## **Market Aerial**

# Interested? Contact:

### **Andrew Segall**

- asegall@segallgroup.com
- 410.753.3947
- 410.960.0361





605 South Eden Street Suite 200 Baltimore, MD 21231 410.753.3000 8245 Boone Boulevard Suite 800 Tysons, VA 22182 202.833.3830 4870 Sadler Road Suite 300 Glen Allen, VA 23060 804.336.2501 www.segallgroup.com

Member of

REALTY