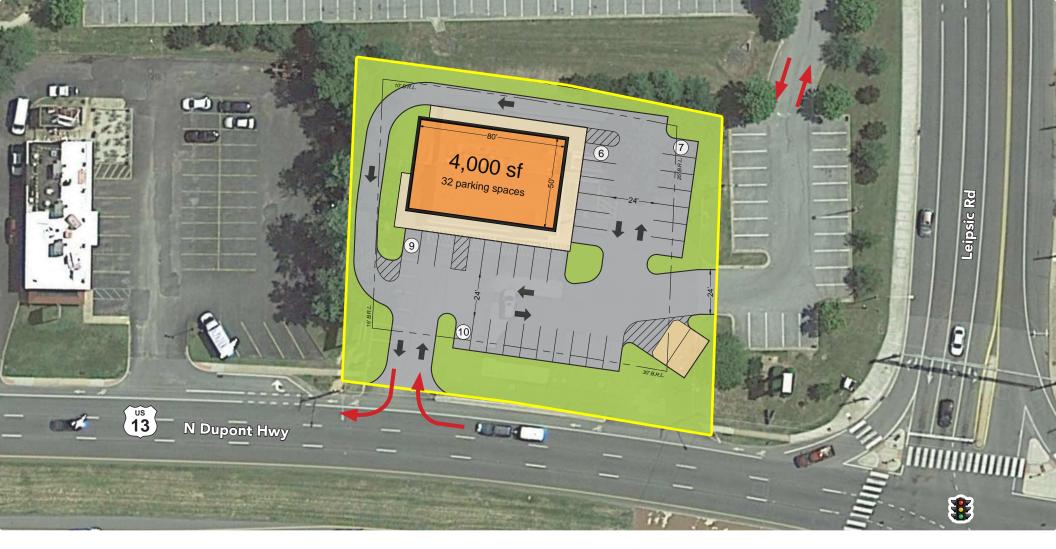

| 5 miles  |  |
|-----------------------|----------|-------------------------------------------|----------|--|
| POPULATION            | 5,923    | 39,381                                    | 66,675   |  |
| HOUSEHOLDS            | 2,003    | 15,123                                    | 25,311   |  |
| AVG. HH<br>INCOME     | \$63,033 | \$68,151                                  | \$71,574 |  |
| DAYTIME<br>POPULATION | 3,804    | 27,741                                    | 38,109   |  |
|                       | -        | <b>73,949 AADT</b><br>(N. Dupont Highway) |          |  |

COMMERCIAL REAL ESTATE



# **Existing Conditions**









**Conceptual Front Elevation - Urgent Care** 



**Conceptual Side Elevation - Urgent Care** 

**Redevelopment Concept 1** 







**Conceptual Front Elevation - Multi-tenant** 



**Conceptual Side Elevation - Multi-tenant** 

**Redevelopment Concept 2** 











## **Market Aerial**



# **Interested? Contact:**

#### Jonathan Garritt



#### Andrew Segall

- asegall@segallgroup.com
- 410.753.3947
- 410.960.0361





Maryland 605 South Eden Street Suite 200 Baltimore, MD 21231 410.753.3000

DC • Northern VA 8245 Boone Boulevard

Suite 800

Tysons, VA 22182

202.833.3830

2400 Old Brick Road Suite 54

804.336.2501

Glen Allen, VA 23060

Online

www.segallgroup.com

Member of REALTY RESOURCES