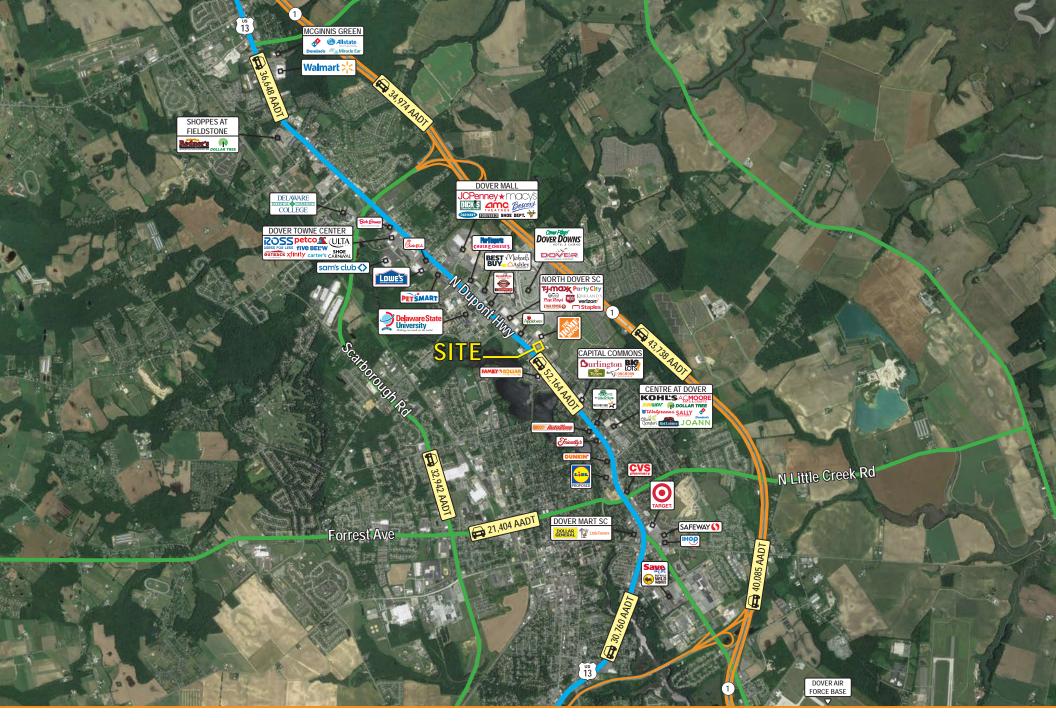

OPULATION            | 5,923    | 39,381                                    | 66,675   |  |
| HOUSEHOLDS            | 2,003    | 15,123                                    | 25,311   |  |
| AVG. HH<br>INCOME     | \$63,033 | \$68,151                                  | \$71,574 |  |
| DAYTIME<br>POPULATION | 3,804    | 27,741                                    | 38,109   |  |
|                       | -        | <b>73,949 AADT</b><br>(N. Dupont Highway) |          |  |

COMMERCIAL REAL ESTATE



# **Existing Conditions**









**Conceptual Front Elevation - Urgent Care** 



**Conceptual Side Elevation - Urgent Care** 

**Redevelopment Concept 1** 







**Conceptual Front Elevation - Multi-tenant** 



**Conceptual Side Elevation - Multi-tenant** 

**Redevelopment Concept 2** 











## **Market Aerial**



# **Interested? Contact:**

#### Jonathan Garritt



#### Andrew Segall

- asegall@segallgroup.com
- 410.753.3947
- 410.960.0361





Maryland 605 South Eden Street Suite 200 Baltimore, MD 21231 410.753.3000

DC • Northern VA 8245 Boone Boulevard

Suite 800

Tysons, VA 22182

202.833.3830

2400 Old Brick Road Suite 54

804.336.2501

Glen Allen, VA 23060

Online

www.segallgroup.com

Member of REALTY RESOURCES