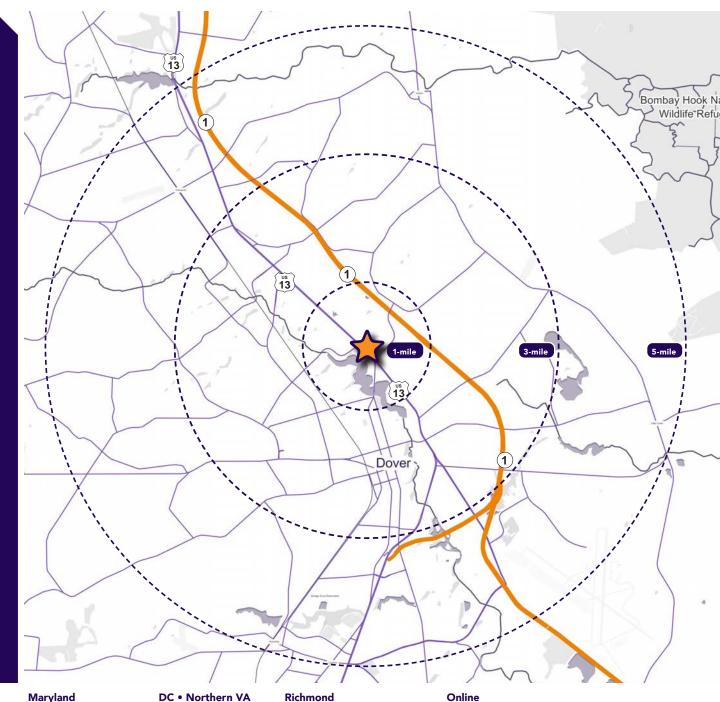

| 021 Demographics      | 1 mile   | 3 miles                                   | 5 miles  |  |
|-----------------------|----------|-------------------------------------------|----------|--|
| POPULATION            | 5,923    | 39,381                                    | 66,675   |  |
| HOUSEHOLDS            | 2,003    | 15,123                                    | 25,311   |  |
| AVG. HH<br>INCOME     | \$63,033 | \$68,151                                  | \$71,574 |  |
| DAYTIME<br>POPULATION | 3,804    | 27,741                                    | 38,109   |  |
|                       | -        | <b>73,949 AADT</b><br>(N. Dupont Highway) |          |  |