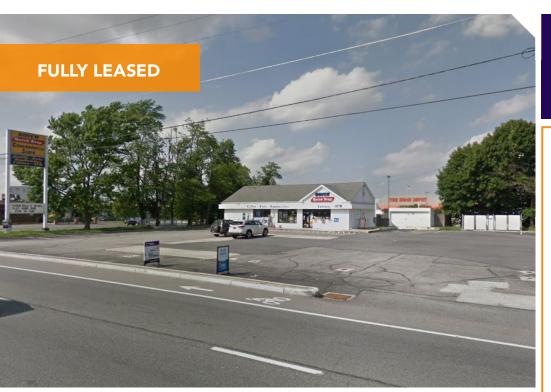

#### Overview

Former gas station property with excellent visibility and exposure to N Dupont Highway (US-13) in Dover, DE. The site has direct access from US-13 as well as a connection to the traffic signal at the intersection of US-13 and Leipsic Road. The property is ideal for a wide variety of commercial uses.

### **Quick Facts**

| Availability | Fully Leased     |
|--------------|------------------|
| Size         | 0.79 Acres       |
| Rental Rate  | TBD              |
| Net Charges  | TBD              |
| Zoning       | C-4 (Commercial) |