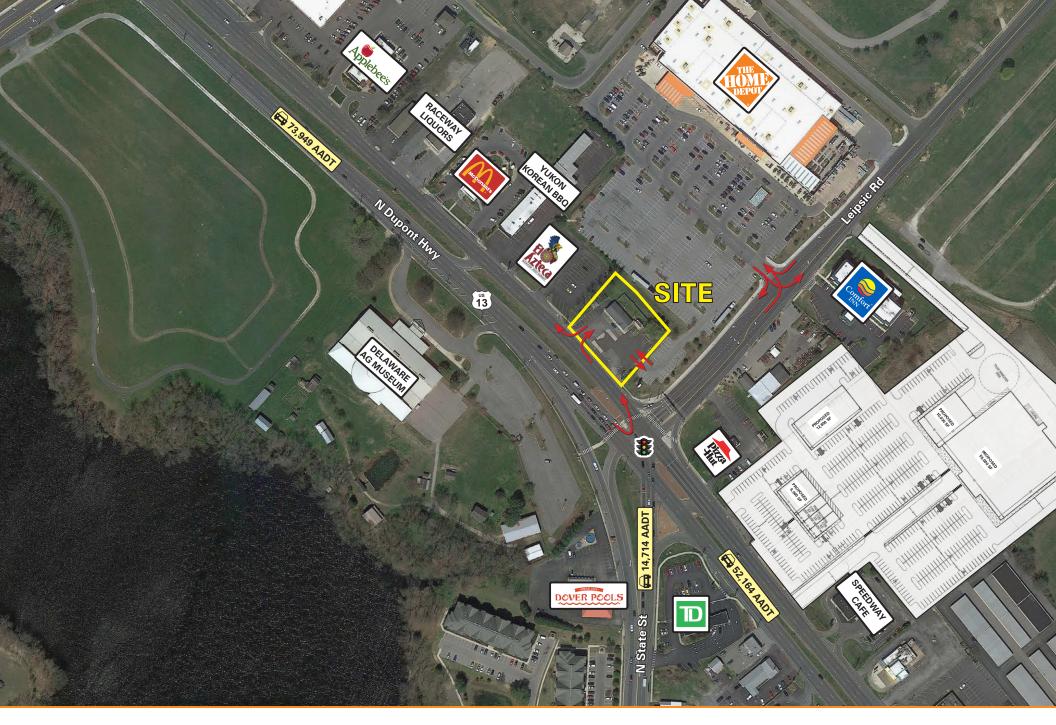

#### Overview

Former gas station property with excellent visibility and exposure to N Dupont Highway (US-13) in Dover, DE. The site has direct access from US-13 as well as a connection to the traffic signal at the intersection of US-13 and Leipsic Road. The property is ideal for a wide variety of commercial uses.

## **Market Aerial**