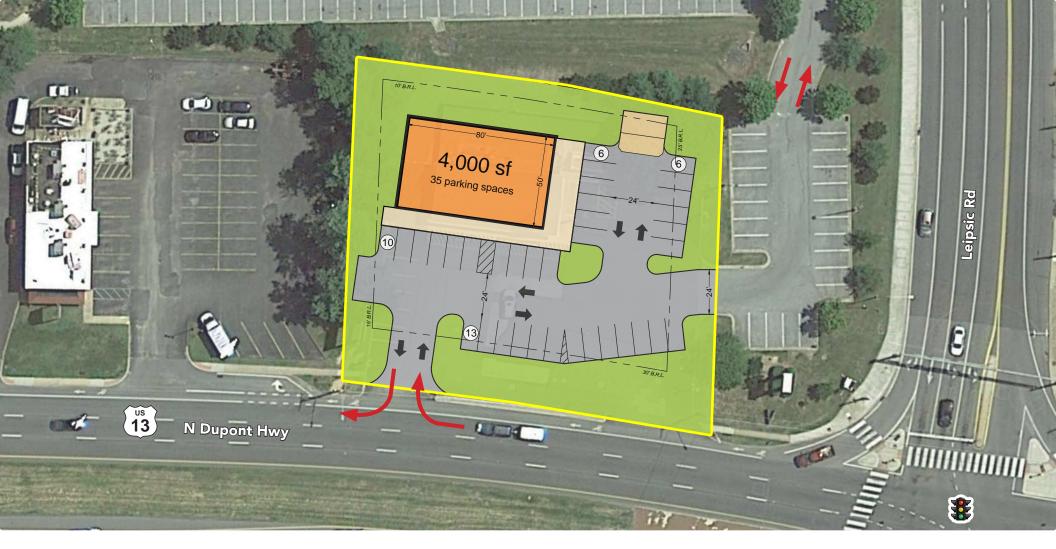

|
| Net Charges  | TBD              |
| Zoning       | C-4 (Commercial) |

| 021 Demographics      | 1 mile   | 3 miles                                   | 5 miles  |  |
|-----------------------|----------|-------------------------------------------|----------|--|
| POPULATION            | 5,923    | 39,381                                    | 66,675   |  |
| HOUSEHOLDS            | 2,003    | 15,123                                    | 25,311   |  |
| AVG. HH<br>INCOME     | \$63,033 | \$68,151                                  | \$71,574 |  |
| DAYTIME<br>POPULATION | 3,804    | 27,741                                    | 38,109   |  |
|                       | -        | <b>73,949 AADT</b><br>(N. Dupont Highway) |          |  |

COMMERCIAL REAL ESTATE



# **Existing Conditions**









**Conceptual Front Elevation - Urgent Care** 



**Conceptual Side Elevation - Urgent Care** 

**Redevelopment Concept 1** 







**Conceptual Front Elevation - Multi-tenant** 



**Conceptual Side Elevation - Multi-tenant** 

**Redevelopment Concept 2** 











## **Market Aerial**



# **Interested? Contact:**

#### Jonathan Garritt



#### Andrew Segall

- asegall@segallgroup.com
- 410.753.3947
- 410.960.0361





Maryland 605 South Eden Street Suite 200 Baltimore, MD 21231 410.753.3000

DC • Northern VA 8245 Boone Boulevard

Suite 800

Tysons, VA 22182

202.833.3830

2400 Old Brick Road Suite 54

804.336.2501

Glen Allen, VA 23060

Online

www.segallgroup.com

Member of REALTY RESOURCES