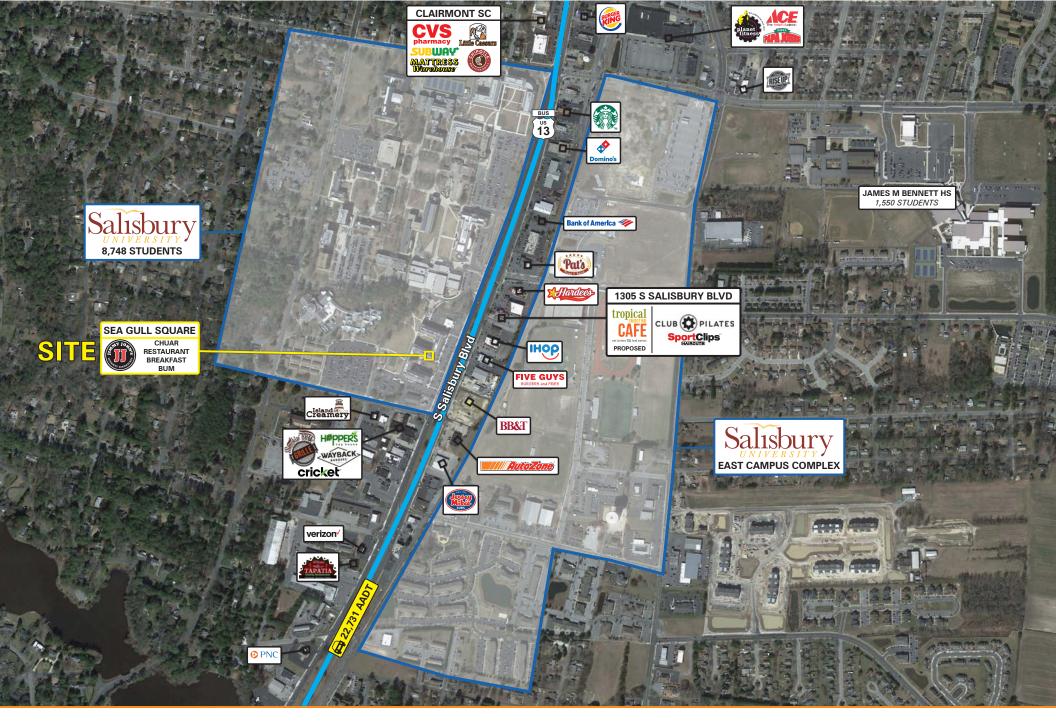

## Sea Gull Square Salisbury, MD 21801

### **Overview**

Sea Gull Square is the Maryland Eastern Shore's signature mixed use development, a \$45 million, 230,000 square foot project consisting of 23,000 square feet of retail space and 605 units of high-quality student housing. Designed around the needs of Salisbury University and its 9,000 students and faculty, the building is literally a "gateway", providing the primary pedestrian pathway to campus from Salisbury Boulevard and its daily traffic count of over 22,000 vehicles per day. The available retail space has direct frontage and signage to Salisbury Boulevard (US 13).