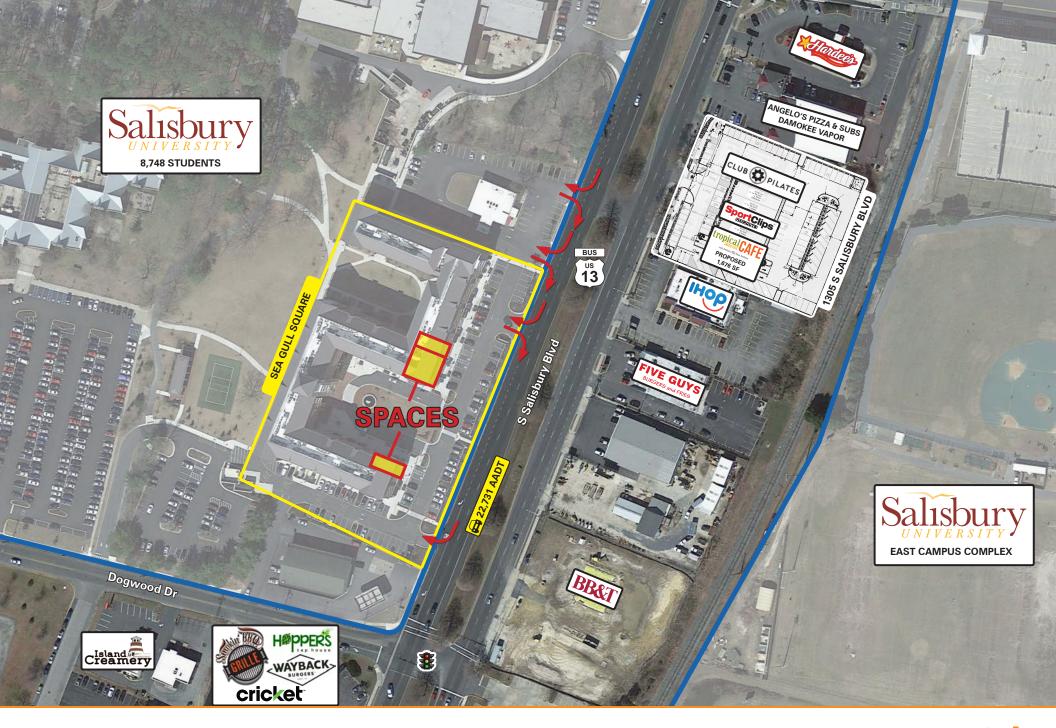

### **Overview**

Sea Gull Square is the Maryland Eastern Shore's signature mixed use development, a \$45 million, 230,000 square foot project consisting of 23,000 square feet of retail space and 605 units of high-quality student housing. Designed around the needs of Salisbury University and its 9,000 students and faculty, the building is literally a "gateway", providing the primary pedestrian pathway to campus from Salisbury Boulevard and its daily traffic count of over 22,000 vehicles per day. The available retail space has direct frontage and signage to Salisbury Boulevard (US 13).

| 2018 Demographics     | 1 mile                        | 3 miles  | 5 miles  |
|-----------------------|-------------------------------|----------|----------|
| POPULATION            | 11,965                        | 50,036   | 72,690   |
| HOUSEHOLDS            | 3,454                         | 18,200   | 26,622   |
| AVG. HH<br>INCOME     | \$66,609                      | \$66,930 | \$72,166 |
| DAYTIME<br>POPULATION | 13,968                        | 58,652   | 81,445   |
|                       | <b>22,731 AADT</b><br>(US 13) |          |          |