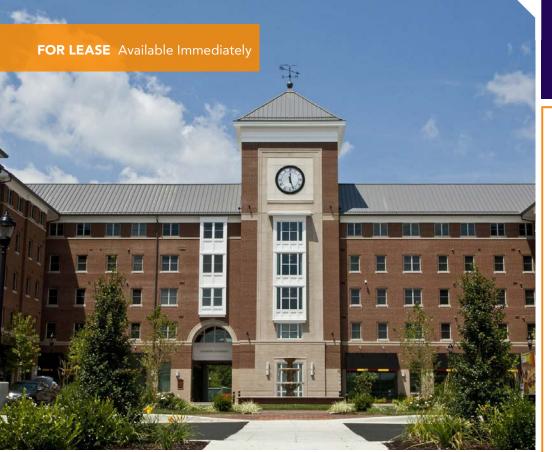

## Sea Gull Square Salisbury, MD 21801

### **Overview**

Sea Gull Square is the Maryland Eastern Shore's signature mixed use development, a \$45 million, 230,000 square foot project consisting of 23,000 square feet of retail space and 605 units of high-quality student housing. Designed around the needs of Salisbury University and its 9,000 students and faculty, the building is literally a "gateway", providing the primary pedestrian pathway to campus from Salisbury Boulevard and its daily traffic count of over 22,000 vehicles per day. The available retail space has direct frontage and signage to Salisbury Boulevard (US 13).