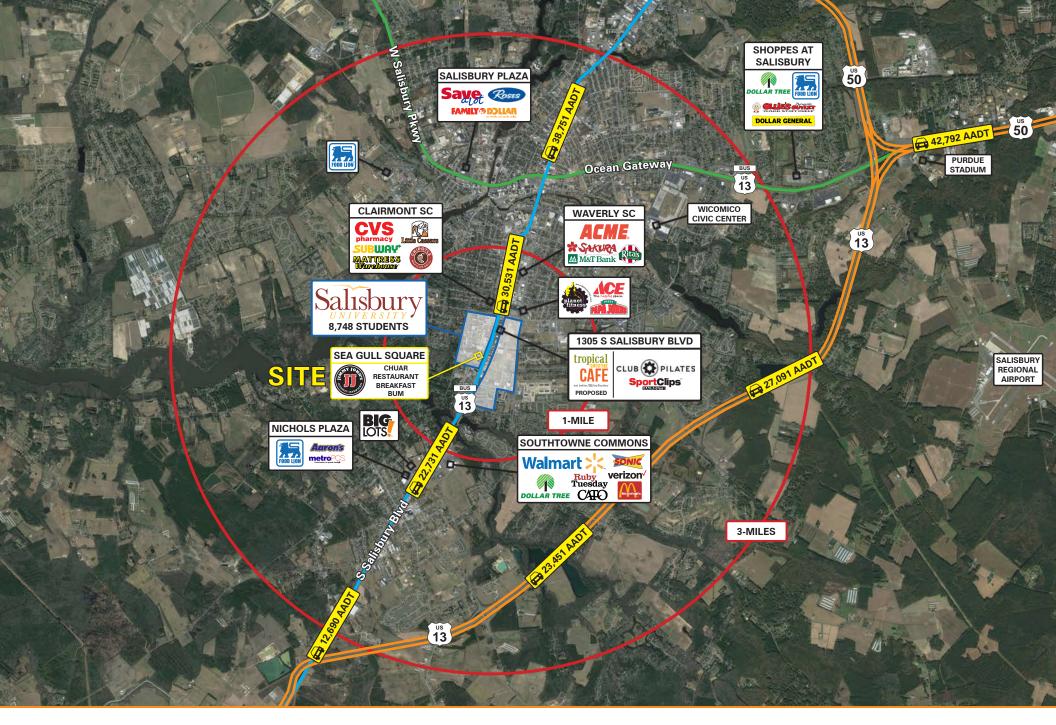

| 2018 Demographics     | 1 mile                        | 3 miles  | 5 miles  |
|-----------------------|-------------------------------|----------|----------|
| POPULATION            | 11,965                        | 50,036   | 72,690   |
| HOUSEHOLDS            | 3,454                         | 18,200   | 26,622   |
| AVG. HH<br>INCOME     | \$66,609                      | \$66,930 | \$72,166 |
| DAYTIME<br>POPULATION | 13,968                        | 58,652   | 81,445   |
|                       | <b>22,731 AADT</b><br>(US 13) |          |          |