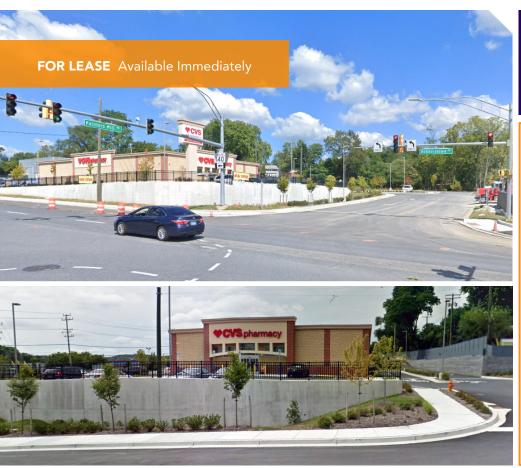

### **Painters Mill Place**

Reisterstown Road, Owings Mills, MD 21117

#### **Overview**

One remaining pad site or 6,500 square foot build-to-suit strip center opportunity on busy Reisterstown Road (MD 140). Painters Mill Place is situated between two traffic signals and diagonally opposite Wegman's-anchored Foundry Row.