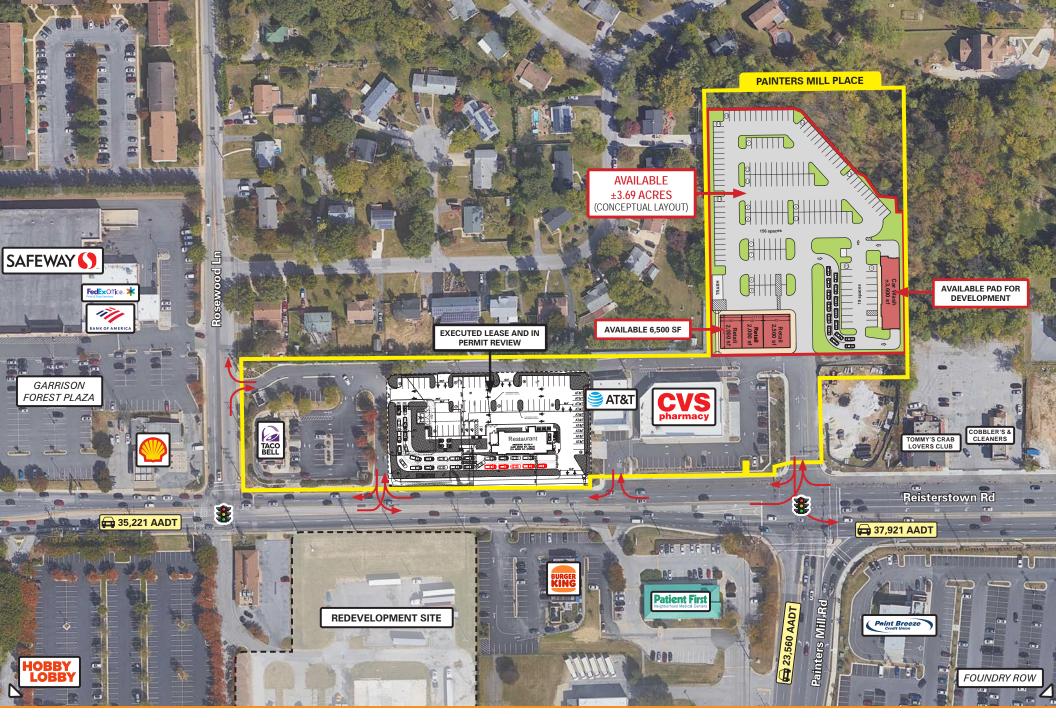

## **Development Plan**

#### **Overview**

One remaining pad site or 6,500 square foot build-to-suit strip center opportunity on busy Reisterstown Road (MD 140). Painters Mill Place is situated between two traffic signals and diagonally opposite Wegman's-anchored Foundry Row.

#### **Quick Facts**

**Opportunity** Pad Site; 6,500 square feet strip center

Rental Rate Negotiable

**Net Charges** Projected at \$7.00 per square foot (In Review)

**Traffic Counts** 37,921 AADT (Reisterstown Road)