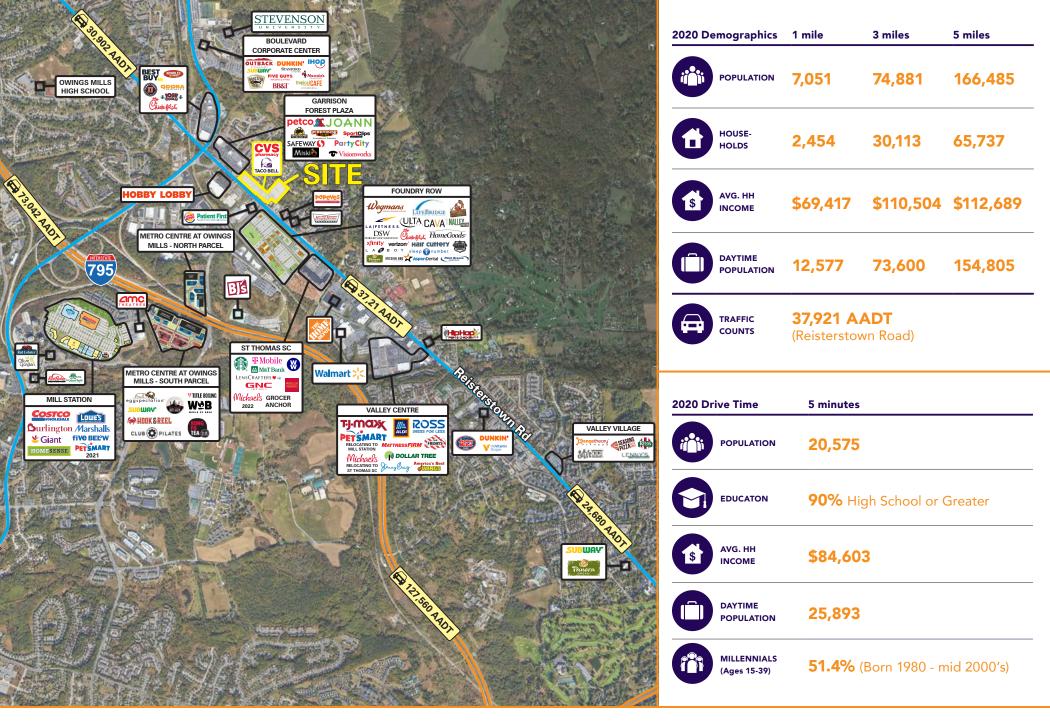

### **Painters Mill Place**

Reisterstown Road, Owings Mills, MD 21117

#### **Overview**

One remaining pad site or 6,500 square foot build-to-suit strip center opportunity on busy Reisterstown Road (MD 140). Painters Mill Place is situated between two traffic signals and diagonally opposite Wegman's-anchored Foundry Row.

#### **Quick Facts**

**Opportunity** Pad Site; 6,500 square feet strip center

Rental Rate Negotiable

**Net Charges** Projected at \$7.00 per square foot (In Review)

**Traffic Counts** 37,921 AADT (Reisterstown Road)

23,560 AADT (Painters Mill Road)







## **Demographics**





## **Property Aerial**





## **Development Plan**

# Interested? Contact:

#### Jamie Lanham

- jlanham@segallgroup.com
- 804.336.2501
- 410.336.0138

#### **Marcelo Grosberg**

- mgrosberg@segallgroup.com
- 410.753.3948
- 443.927.6100





605 South Eden Street, Ste 200 Baltimore, MD 21231 410.753.3000 7900 Westpark Drive, Ste 560 McLean, VA 22102 202.833.3830 www.segallgroup.com Member of