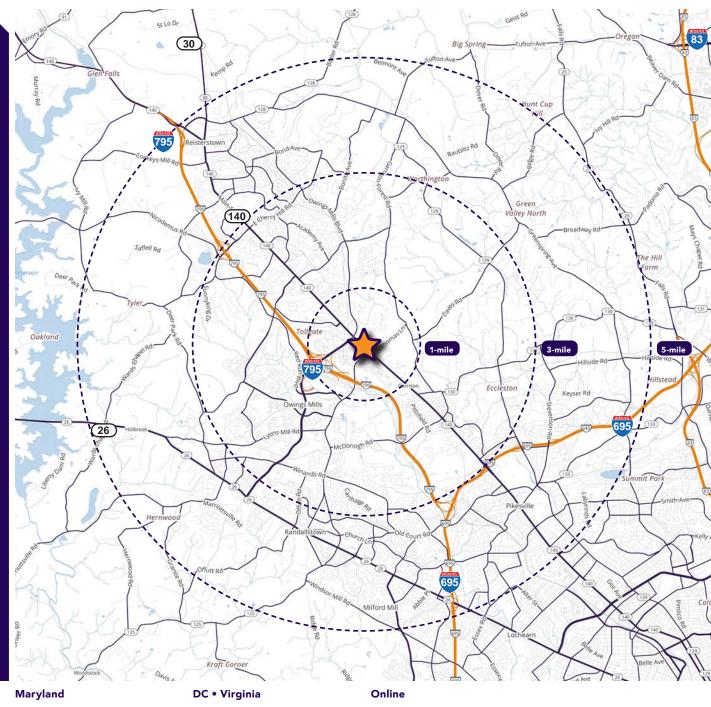

ngs Mills, MD 21117

#### **Overview**

One remaining pad site or 6,500 square foot build-to-suit strip center opportunity on busy Reisterstown Road (MD 140). Painters Mill Place is situated between two traffic signals and diagonally opposite Wegman's-anchored Foundry Row.

#### **Quick Facts**

**Opportunity** Pad Site; 6,500 square feet strip center

Rental Rate Negotiable

**Net Charges** Projected at \$7.00 per square foot (In Review)

**Traffic Counts** 37,921 AADT (Reisterstown Road)

23,560 AADT (Painters Mill Road)







## **Demographics**





## **Property Aerial**





## **Development Plan**

# Interested? Contact:

#### Jamie Lanham

- jlanham@segallgroup.com
- 804.336.2501
- 410.336.0138

#### **Marcelo Grosberg**

- mgrosberg@segallgroup.com
- 410.753.3948
- 443.927.6100





605 South Eden Street, Ste 200 Baltimore, MD 21231 410.753.3000 7900 Westpark Drive, Ste 560 McLean, VA 22102 202.833.3830 www.segallgroup.com Member of