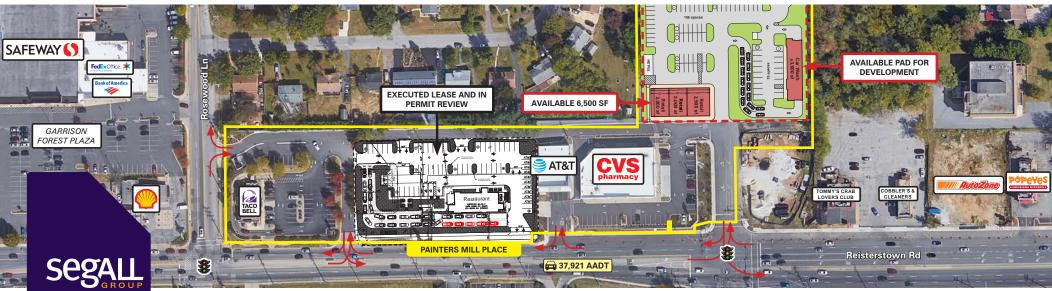

## **Property Aerial**

#### **Overview**

One remaining pad site or 6,500 square foot build-to-suit strip center opportunity on busy Reisterstown Road (MD 140). Painters Mill Place is situated between two traffic signals and diagonally opposite Wegman's-anchored Foundry Row.

#### **Quick Facts**

**Opportunity** Pad Site; 6,500 square feet strip center

Rental Rate Negotiable

**Net Charges** Projected at \$7.00 per square foot (In Review)

**Traffic Counts** 37,921 AADT (Reisterstown Road)