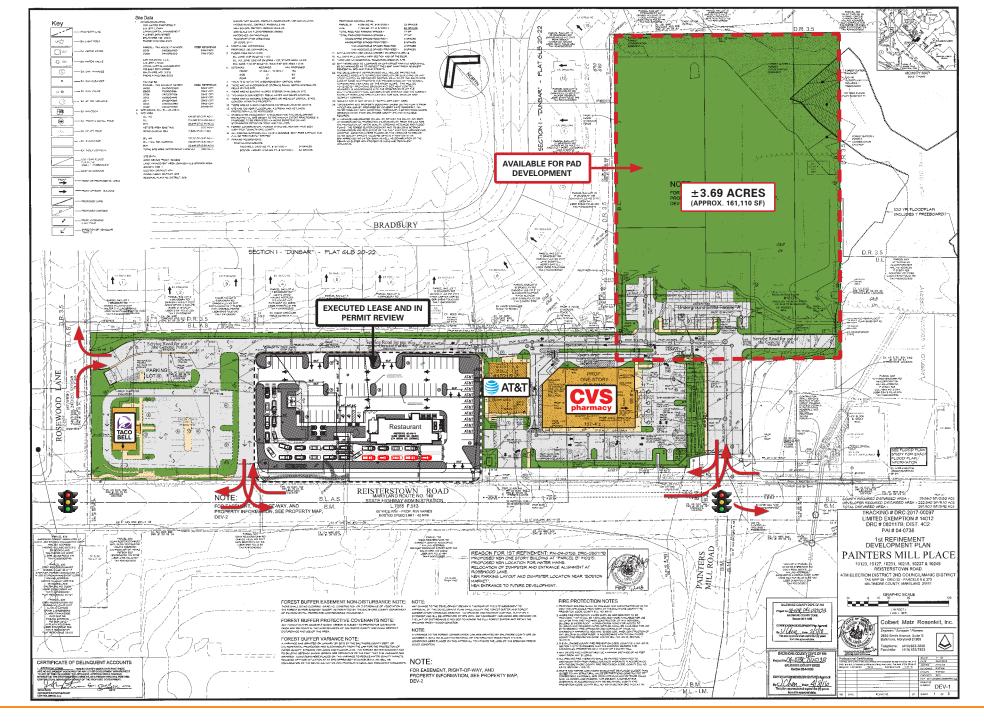

## **Development Plan**

#### **Overview**

One remaining pad site or 6,500 square foot build-to-suit strip center opportunity on busy Reisterstown Road (MD 140). Painters Mill Place is situated between two traffic signals and diagonally opposite Wegman's-anchored Foundry Row.

#### **Quick Facts**

**Opportunity** Pad Site; 6,500 square feet strip center

Rental Rate Negotiable

**Net Charges** Projected at \$7.00 per square foot (In Review)

**Traffic Counts** 37,921 AADT (Reisterstown Road)