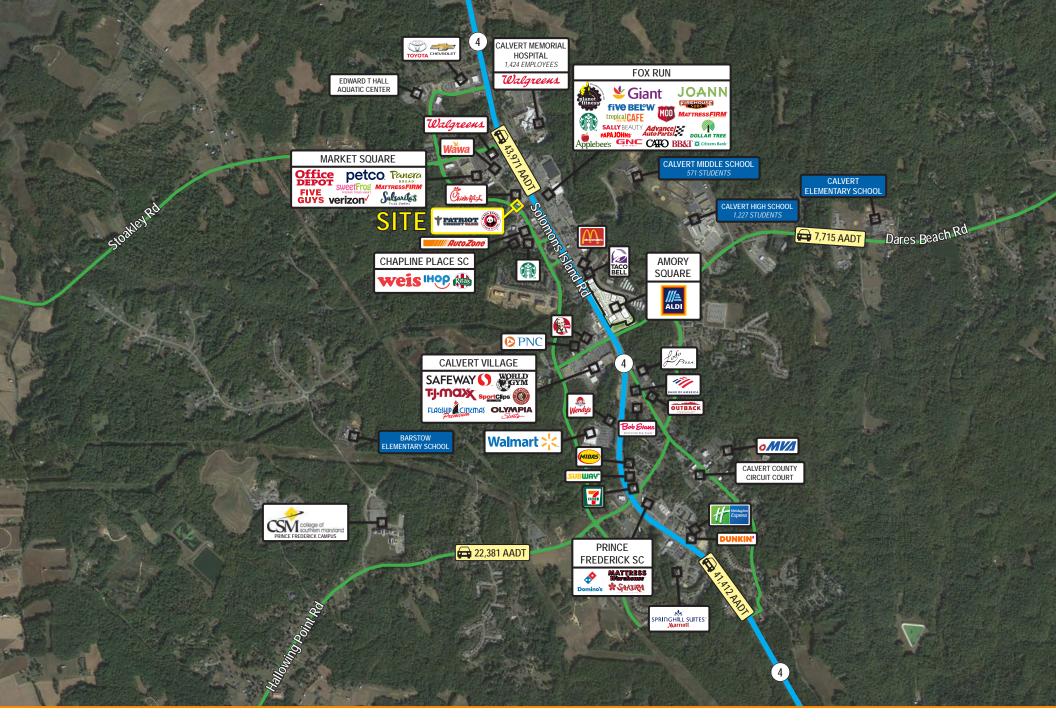

## **Overview**

Multi-tenant building at a signalized intersection with convenient access to Solomons Island Road. The site is located within the main regional draw among other national retail and within close proximity to Calvert Health Medical Center and Calvert area schools.