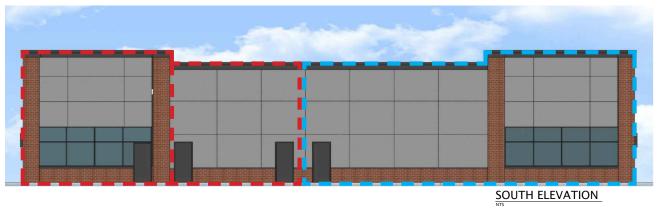

### 499 SF AVAILABLE 1,356 SF AVAILABLE 1,496 SF

LEASED 3,499 SF

**Elevations** 815 N. Prince Frederick Boulevard / Prince Frederick, MD 20678

815 N. Prince Frederick Boulevard / Prince Frederick, MD 20678