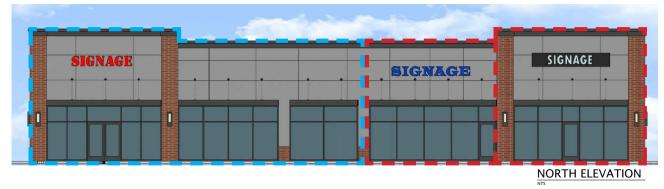

### 499 SF AVAILABLE 1,356 SF AVAILABLE 1,496 SF

LEASED 3,499 SF

**Elevations** 815 N. Prince Frederick Boulevard / Prince Frederick, MD 20678

815 N. Prince Frederick Boulevard / Prince Frederick, MD 20678