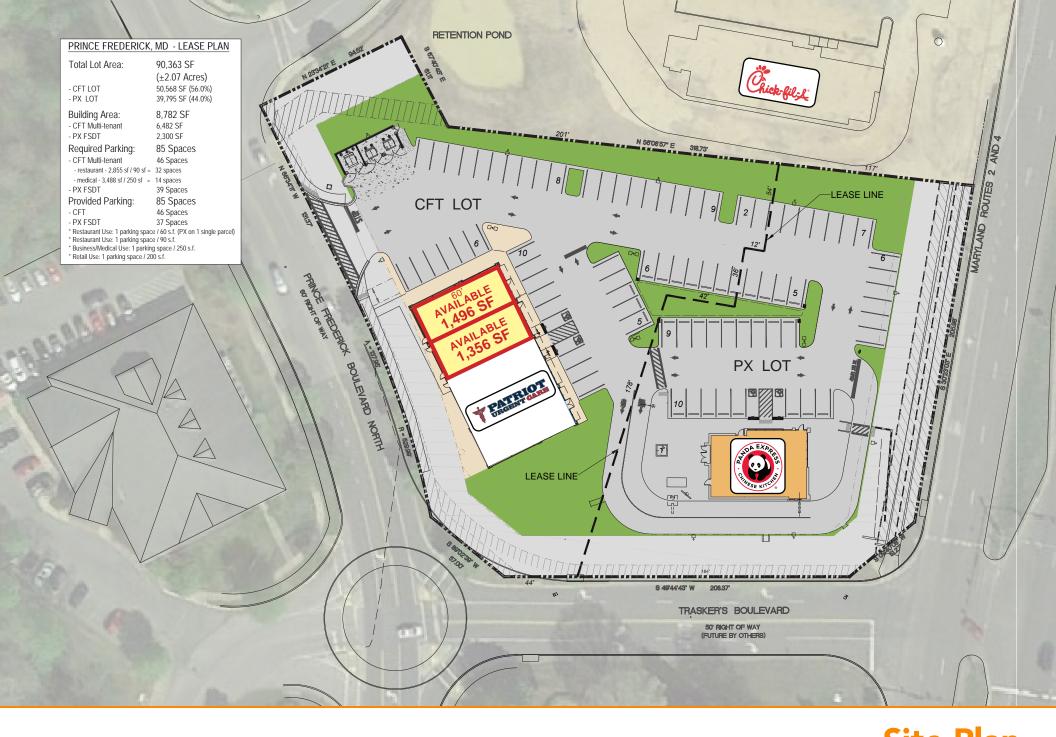

## **Quick Facts**

| Availability   | Spring 2024                        |
|----------------|------------------------------------|
| Size           | 1,356 - 2,852 square feet          |
| Rental Rate    | Negotiable                         |
| Net Charges    | \$9.00 per square foot (Estimated) |
| Zoning         | TC - Town Center                   |
| Nearby Tenants | CAFE                               |