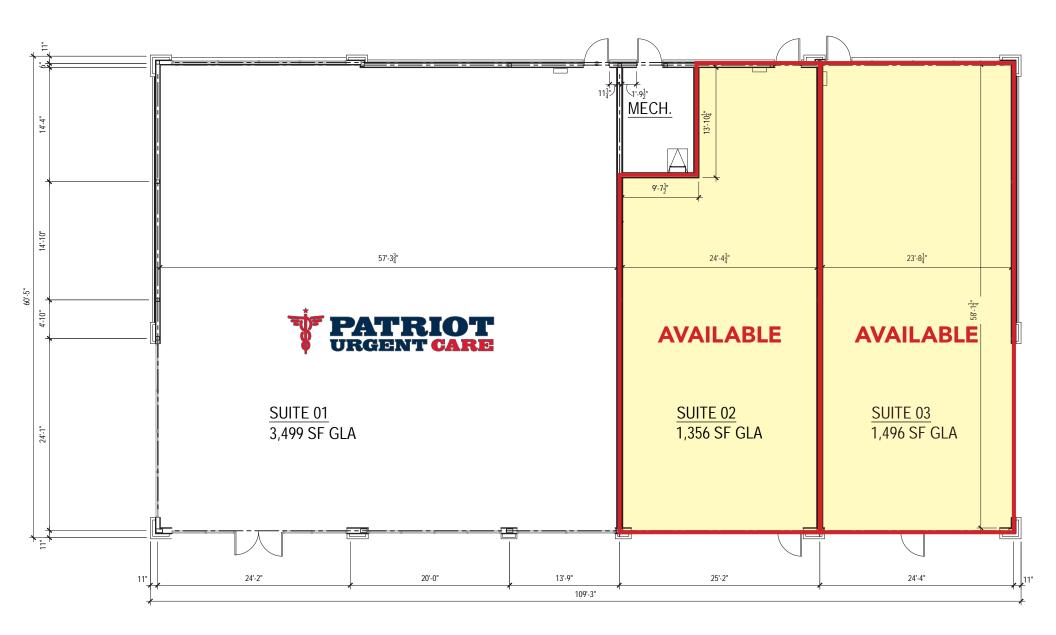

## **Quick Facts**

| Availability   | Spring 2024                        |
|----------------|------------------------------------|
| Size           | 1,356 - 2,852 square feet          |
| Rental Rate    | Negotiable                         |
| Net Charges    | \$9.00 per square foot (Estimated) |
| Zoning         | TC - Town Center                   |
| Nearby Tenants | CAFE                               |

### 499 SF AVAILABLE 1,356 SF AVAILABLE 1,496 SF

LEASED 3,499 SF

**Elevations** 815 N. Prince Frederick Boulevard / Prince Frederick, MD 20678

815 N. Prince Frederick Boulevard / Prince Frederick, MD 20678