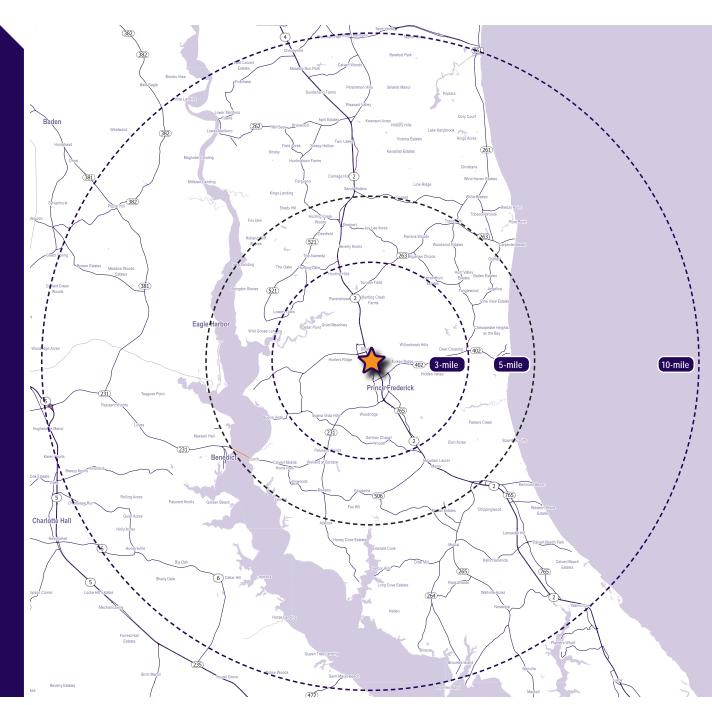

| 2023 Demographics     | 3 miles        | 5 miles     | 10 miles  |  |
|-----------------------|----------------|-------------|-----------|--|
|                       | 10,780         | 23,777      | 69,515    |  |
| HOUSEHOLD             | s <b>3,699</b> | 8,072       | 24,059    |  |
| AVG. HH<br>INCOME     | \$129,043      | \$143,998   | \$147,979 |  |
| DAYTIME<br>POPULATION | 12,417         | 25,120      | 51,338    |  |
| TRAFFIC COL           | -              | 43,971 AADT |           |  |