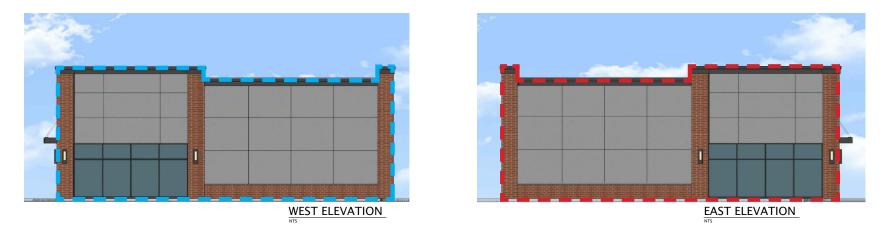

### 499 SF AVAILABLE 1,356 SF AVAILABLE 1,496 SF

LEASED 3,499 SF

**Elevations** 815 N. Prince Frederick Boulevard / Prince Frederick, MD 20678

815 N. Prince Frederick Boulevard / Prince Frederick, MD 20678