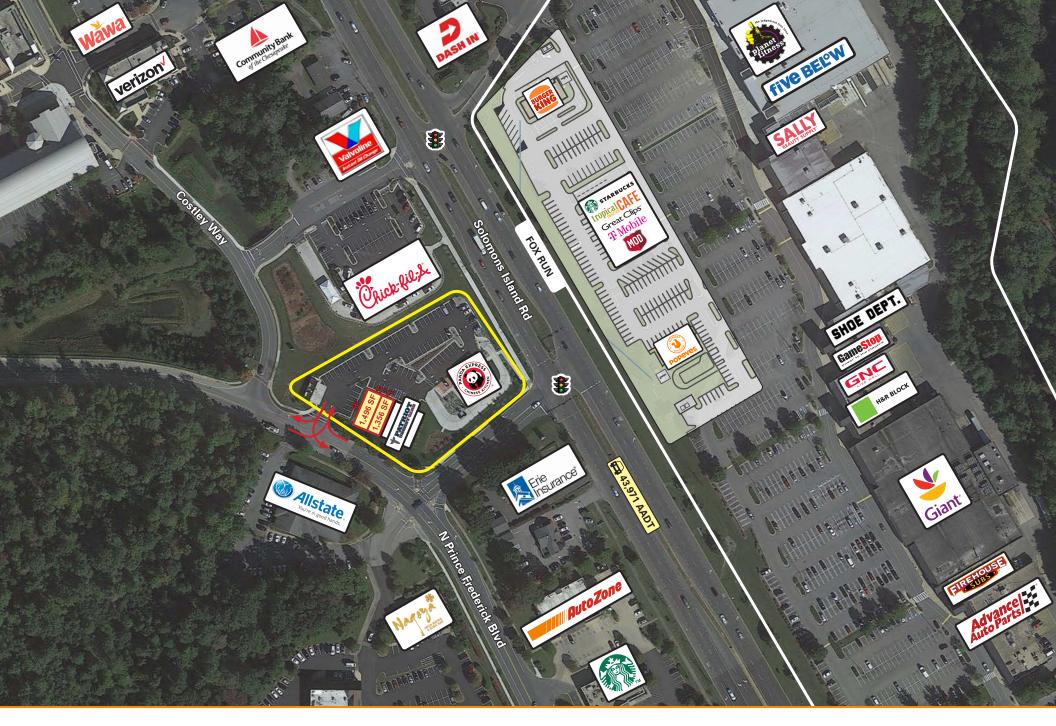

## **Overview**

Multi-tenant building at a signalized intersection with convenient access to Solomons Island Road. The site is located within the main regional draw among other national retail and within close proximity to Calvert Health Medical Center and Calvert area schools.

815 N. Prince Frederick Boulevard / Prince Frederick, MD 20678