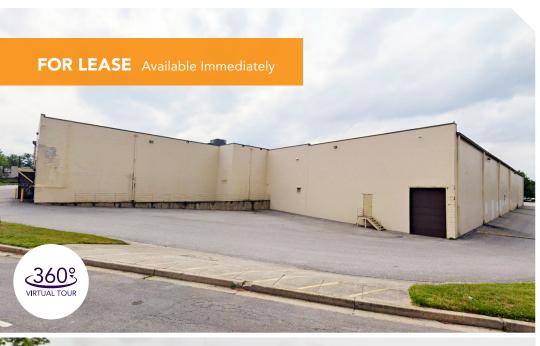

# 1503 Rock Spring Road

Forest Hill, MD 21050

#### **Overview**

Available space in an above grade lower level beneath the furniture showroom. There is a recessed dock and overhead door for tractor trailer loading. Ideal for material storage and/or distribution. Site is served by signalized access onto Rock Spring Road with many nearby amenities. Pylon signage is available.

#### **Quick Facts**

**Availability** Immediate

Size 13,546 total square feet

Ceiling Height 10' to bottom of bar joist

Asking Rental Rate \$7.00 per square foot gross

| 2023 Demographics |                       | 1 mile    | 3 miles   | 5 miles   |
|-------------------|-----------------------|-----------|-----------|-----------|
|                   | POPULATION            | 11,554    | 48,405    | 91,487