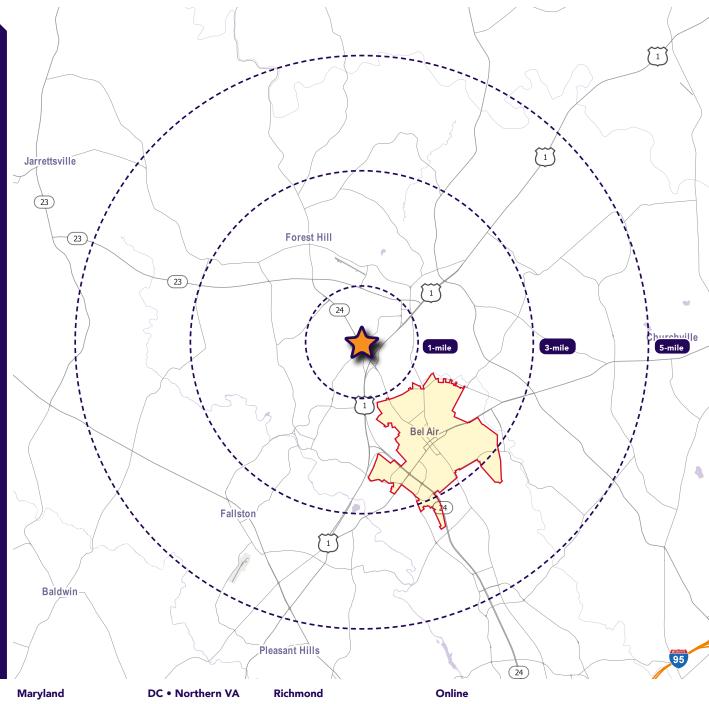

#### **Quick Facts**

**Availability** Immediate

Size 13,546 total square feet

Ceiling Height 10' to bottom of bar joist

Asking Rental Rate \$7.00 per square foot gross

| 2023 Demographics |                       | 1 mile    | 3 miles   | 5 miles   |
|-------------------|-----------------------|-----------|-----------|-----------|
|                   | POPULATION            | 11,554    | 48,405    | 91,487    |
| 1                 | HOUSEHOLDS            | 4,308     | 18,177    | 33,941    |
| <b>1</b> \$       | AVG. HH<br>INCOME     | \$126,021 | \$129,056 | \$140,128 |
|                   | DAYTIME<br>POPULATION | 8,251     | 46,889    | 93,512    |