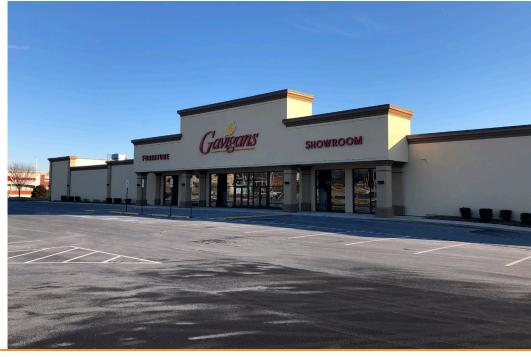

## **Exterior Photos**

#### **Overview**

Available space in an above grade lower level beneath the furniture showroom. There is a recessed dock and overhead door for tractor trailer loading. Ideal for material storage and/or distribution. Site is served by signalized access onto Rock Spring Road with many nearby amenities. Pylon signage is available.