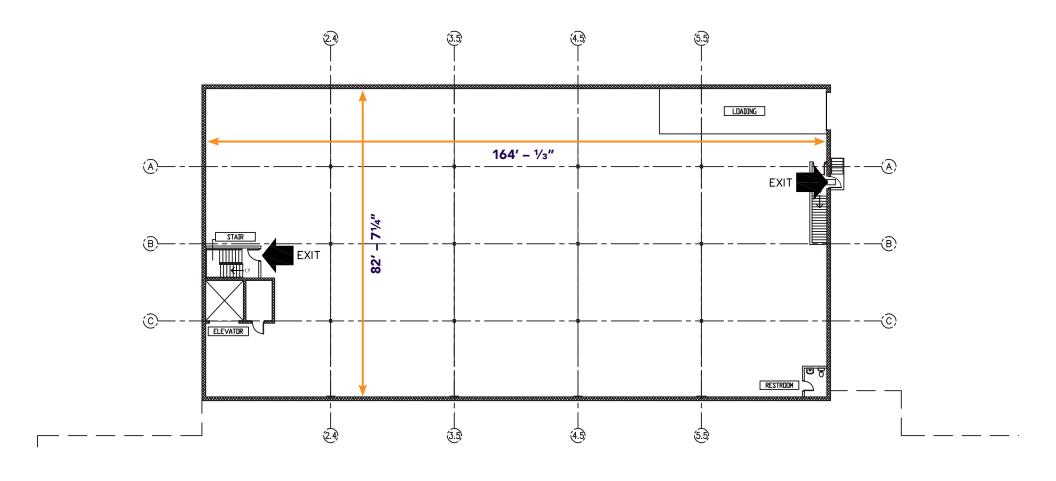

#### **Overview**

Available space in an above grade lower level beneath the furniture showroom. There is a recessed dock and overhead door for tractor trailer loading. Ideal for material storage and/or distribution. Site is served by signalized access onto Rock Spring Road with many nearby amenities. Pylon signage is available.

#### **Quick Facts**

**Availability** Immediate

Size 13,546 total square feet

Ceiling Height 10' to bottom of bar joist

Asking Rental Rate \$7.00 per square foot gross

| 2023 Demographics |                       | 1 mile    | 3 miles   | 5 miles   |
|-------------------|-----------------------|-----------|-----------|-----------|
|                   | POPULATION            | 11,554    | 48,405    | 91,487    |
| 1                 | HOUSEHOLDS            | 4,308     | 18,177    | 33,941    |
| <b>1</b> \$       | AVG. HH<br>INCOME     | \$126,021 | \$129,056 | \$140,128 |
|                   | DAYTIME<br>POPULATION | 8,251     | 46,889    | 93,512    |