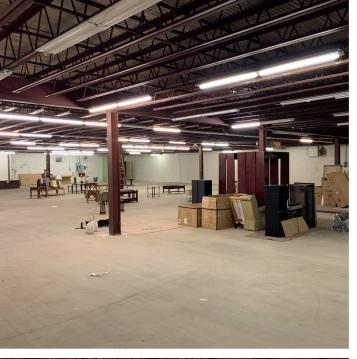

## **Interior Photos**

#### **Overview**

Available space in an above grade lower level beneath the furniture showroom. There is a recessed dock and overhead door for tractor trailer loading. Ideal for material storage and/or distribution. Site is served by signalized access onto Rock Spring Road with many nearby amenities. Pylon signage is available.