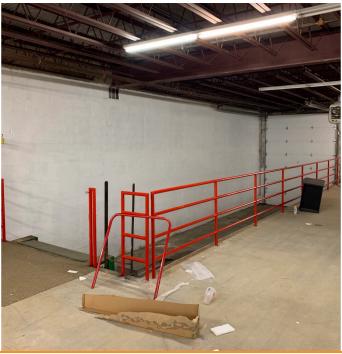

menities. Pylon signage is available.

#### **Quick Facts**

**Availability** Immediate

Size 13,546 total square feet

Ceiling Height 10' to bottom of bar joist

Asking Rental Rate \$7.00 per square foot gross

| 2023 Demographics |                       | 1 mile    | 3 miles   | 5 miles   |
|-------------------|-----------------------|-----------|-----------|-----------|
|                   | POPULATION            | 11,554    | 48,405    | 91,487    |
| 1                 | HOUSEHOLDS            | 4,308     | 18,177    | 33,941    |
| <b>1</b> \$       | AVG. HH<br>INCOME     | \$126,021 | \$129,056 | \$140,128 |
|                   | DAYTIME<br>POPULATION | 8,251     | 46,889    | 93,512    |



TRAFFIC COUNT

**20,790 AADT** (Rock Spring Road)











## **Exterior Photos**















## **Interior Photos**















# **Land Survey**





# **Property Aerial**





## **Market Aerial**

# Interested? Contact:

#### **Andrew Segall**

- asegall@segallgroup.com
- 410.753.3947
- 410.960.0361

### **Marcelo Grosberg**

- mgrosberg@segallgroup.com
- 410.753.3948
- 443.927.6100





605 South Eden Street Suite 200 Baltimore, MD 21231 410.753.3000 8245 Boone Boulevard Suite 800 Tysons, VA 22182 202.833.3830 4870 Sadler Road Suite 300 Glen Allen, VA 23060 804.336.2501 www.segallgroup.com

Member of

REALTY