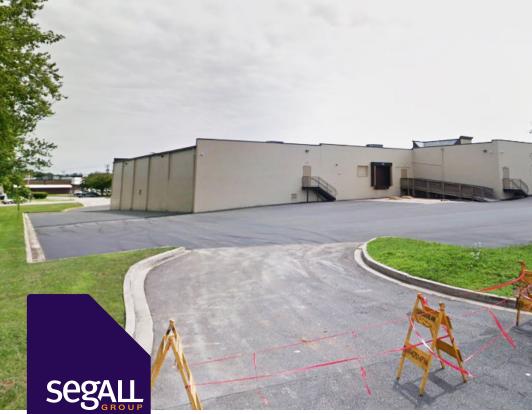

# 1503 Rock Spring Road

Forest Hill, MD 21050

#### **Overview**

Available space in an above grade lower level beneath the furniture showroom. There is a recessed dock and overhead door for tractor trailer loading. Ideal for material storage and/or distribution. Site is served by signalized access onto Rock Spring Road with many nearby amenities. Pylon signage is available.

#### **Quick Facts**

**Availability** Immediate

Size 13,546 total square feet

Ceiling Height 10' to bottom of bar joist

Asking Rental Rate \$7.00 per square foot gross

| 2023 Demographics |                       | 1 mile    | 3 miles   | 5 miles   |
|-------------------|-----------------------|-----------|-----------|-----------|
|                   | POPULATION            | 11,554    | 48,405    | 91,487    |