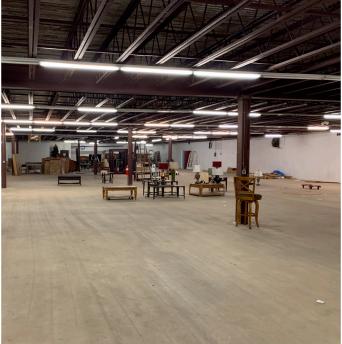

## **Interior Photos**

#### **Overview**

Available space in an above grade lower level beneath the furniture showroom. There is a recessed dock and overhead door for tractor trailer loading. Ideal for material storage and/or distribution. Site is served by signalized access onto Rock Spring Road with many nearby amenities. Pylon signage is available.