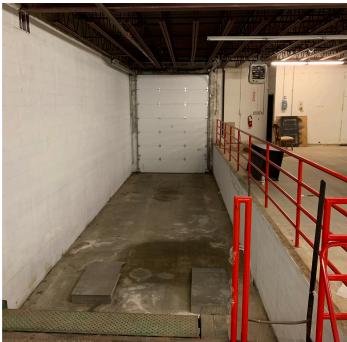

#### **Overview**

Available space in an above grade lower level beneath the furniture showroom. There is a recessed dock and overhead door for tractor trailer loading. Ideal for material storage and/or distribution. Site is served by signalized access onto Rock Spring Road with many nearby amenities. Pylon signage is available.

## **Interior Photos**