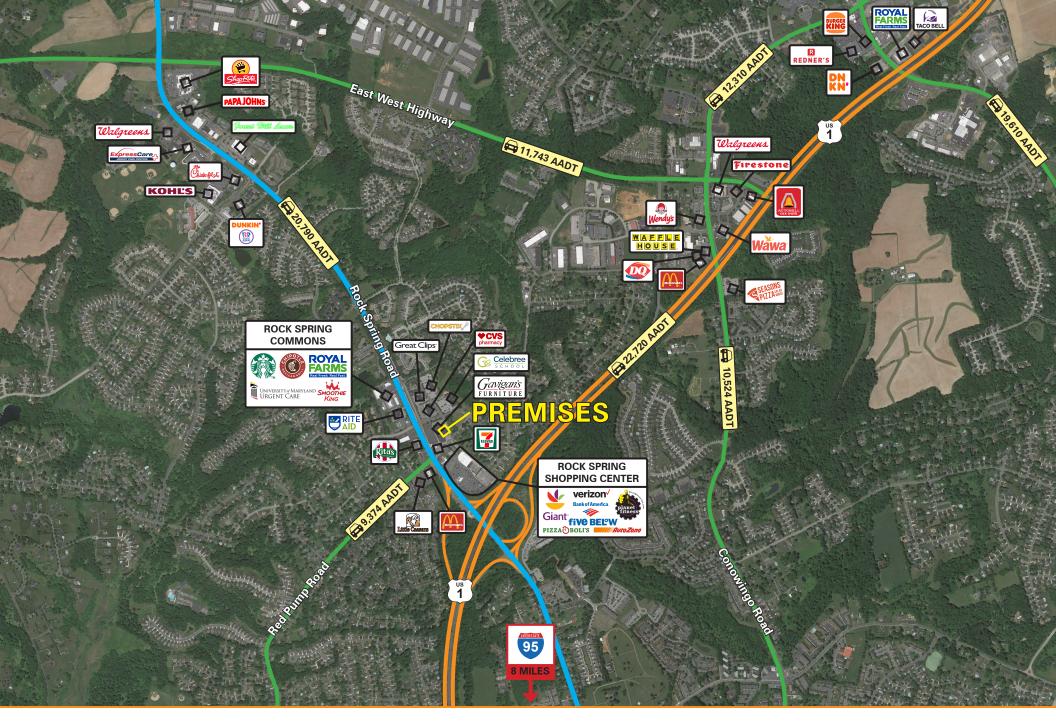

ize 13,546 total square feet

Ceiling Height 10' to bottom of bar joist

Asking Rental Rate \$7.00 per square foot gross

| 2023 Demographics |                       | 1 mile    | 3 miles   | 5 miles   |
|-------------------|-----------------------|-----------|-----------|-----------|
|                   | POPULATION            | 11,554    | 48,405    | 91,487    |
| 1                 | HOUSEHOLDS            | 4,308     | 18,177    | 33,941    |
| <b>1</b> \$       | AVG. HH<br>INCOME     | \$126,021 | \$129,056 | \$140,128 |
|                   | DAYTIME<br>POPULATION | 8,251     | 46,889    | 93,512    |



TRAFFIC COUNT

**20,790 AADT** (Rock Spring Road)











## **Exterior Photos**















## **Interior Photos**















# **Land Survey**





# **Property Aerial**





## **Market Aerial**

# Interested? Contact:

#### **Andrew Segall**

- asegall@segallgroup.com
- 410.753.3947
- 410.960.0361

### **Marcelo Grosberg**

- mgrosberg@segallgroup.com
- 410.753.3948
- 443.927.6100





605 South Eden Street Suite 200 Baltimore, MD 21231 410.753.3000 8245 Boone Boulevard Suite 800 Tysons, VA 22182 202.833.3830 4870 Sadler Road Suite 300 Glen Allen, VA 23060 804.336.2501 www.segallgroup.com

Member of

REALTY