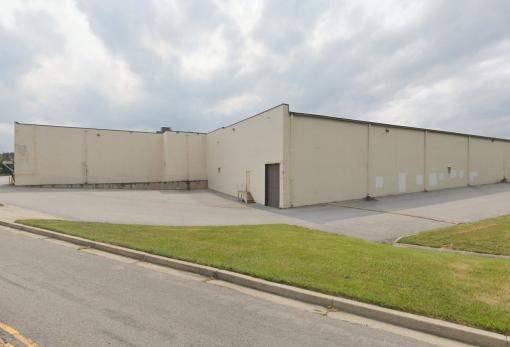

onto Rock Spring Road with many nearby amenities. Pylon signage is available.

#### **Quick Facts**

**Availability** Immediate

Size 13,546 total square feet

Ceiling Height 10' to bottom of bar joist

Asking Rental Rate \$7.00 per square foot gross

| 2023 Demographics |                       | 1 mile    | 3 miles   | 5 miles   |
|-------------------|-----------------------|-----------|-----------|-----------|
|                   | POPULATION            | 11,554    | 48,405    | 91,487    |
| 1                 | HOUSEHOLDS            | 4,308     | 18,177    | 33,941    |
| <b>1</b> \$       | AVG. HH<br>INCOME     | \$126,021 | \$129,056 | \$140,128 |
|                   | DAYTIME<br>POPULATION | 8,251     | 46,889    | 93,512    |



TRAFFIC COUNT

**20,790 AADT** (Rock Spring Road)











## **Exterior Photos**















## **Interior Photos**















# **Land Survey**





# **Property Aerial**





## **Market Aerial**

# Interested? Contact:

#### **Andrew Segall**

- asegall@segallgroup.com
- 410.753.3947
- 410.960.0361

### **Marcelo Grosberg**

- mgrosberg@segallgroup.com
- 410.753.3948
- 443.927.6100





605 South Eden Street Suite 200 Baltimore, MD 21231 410.753.3000 8245 Boone Boulevard Suite 800 Tysons, VA 22182 202.833.3830 4870 Sadler Road Suite 300 Glen Allen, VA 23060 804.336.2501 www.segallgroup.com

Member of

REALTY