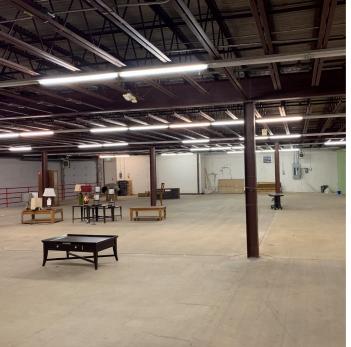

amenities. Pylon signage is available.

#### **Quick Facts**

**Availability** Immediate

Size 13,546 total square feet

Ceiling Height 10' to bottom of bar joist

Asking Rental Rate \$7.00 per square foot gross

| 2023 Demographics |                       | 1 mile    | 3 miles   | 5 miles   |
|-------------------|-----------------------|-----------|-----------|-----------|
|                   | POPULATION            | 11,554    | 48,405    | 91,487    |
| 1                 | HOUSEHOLDS            | 4,308     | 18,177    | 33,941    |
| <b>1</b> \$       | AVG. HH<br>INCOME     | \$126,021 | \$129,056 | \$140,128 |
|                   | DAYTIME<br>POPULATION | 8,251     | 46,889    | 93,512    |



TRAFFIC COUNT

**20,790 AADT** (Rock Spring Road)











## **Exterior Photos**















## **Interior Photos**















# **Land Survey**





# **Property Aerial**





## **Market Aerial**

# Interested? Contact:

#### **Andrew Segall**

- asegall@segallgroup.com
- 410.753.3947
- 410.960.0361

### **Marcelo Grosberg**

- mgrosberg@segallgroup.com
- 410.753.3948
- 443.927.6100





605 South Eden Street Suite 200 Baltimore, MD 21231 410.753.3000 8245 Boone Boulevard Suite 800 Tysons, VA 22182 202.833.3830 4870 Sadler Road Suite 300 Glen Allen, VA 23060 804.336.2501 www.segallgroup.com

Member of

REALTY