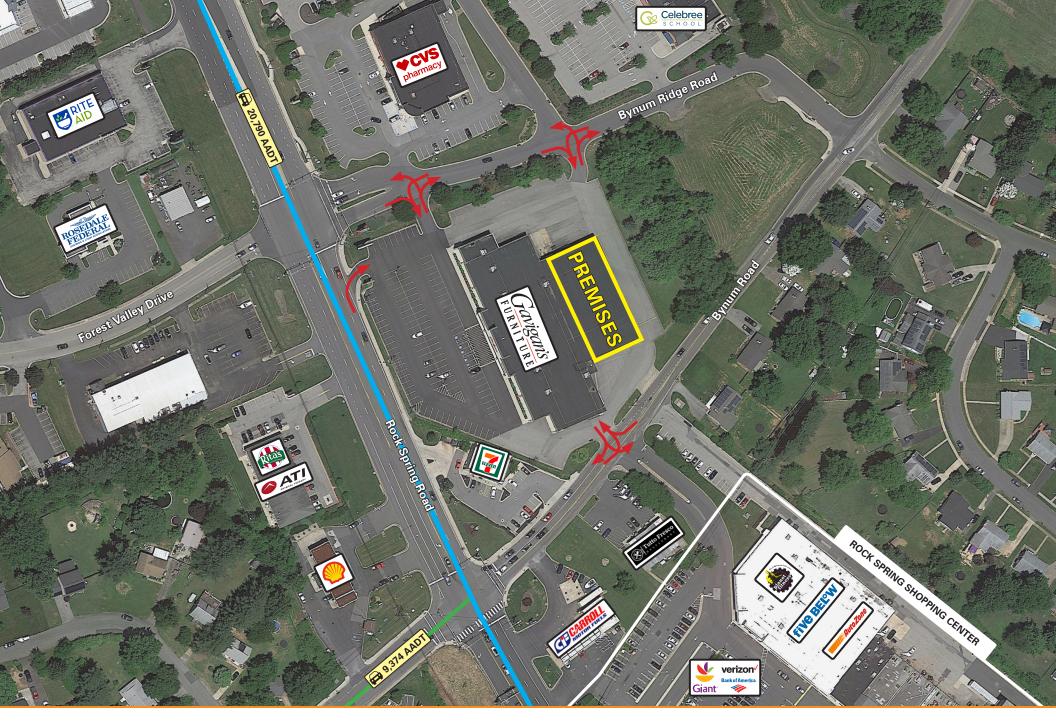

Availability** Immediate

Size 13,546 total square feet

Ceiling Height 10' to bottom of bar joist

Asking Rental Rate \$7.00 per square foot gross

| 2023 Demographics |                       | 1 mile    | 3 miles   | 5 miles   |
|-------------------|-----------------------|-----------|-----------|-----------|
|                   | POPULATION            | 11,554    | 48,405    | 91,487    |
| 1                 | HOUSEHOLDS            | 4,308     | 18,177    | 33,941    |
| <b>1</b> \$       | AVG. HH<br>INCOME     | \$126,021 | \$129,056 | \$140,128 |
|                   | DAYTIME<br>POPULATION | 8,251     | 46,889    | 93,512    |



TRAFFIC COUNT

**20,790 AADT** (Rock Spring Road)











## **Exterior Photos**















## **Interior Photos**















# **Land Survey**





# **Property Aerial**





## **Market Aerial**

# Interested? Contact:

#### **Andrew Segall**

- asegall@segallgroup.com
- 410.753.3947
- 410.960.0361

### **Marcelo Grosberg**

- mgrosberg@segallgroup.com
- 410.753.3948
- 443.927.6100





605 South Eden Street Suite 200 Baltimore, MD 21231 410.753.3000 8245 Boone Boulevard Suite 800 Tysons, VA 22182 202.833.3830 4870 Sadler Road Suite 300 Glen Allen, VA 23060 804.336.2501 www.segallgroup.com

Member of

REALTY