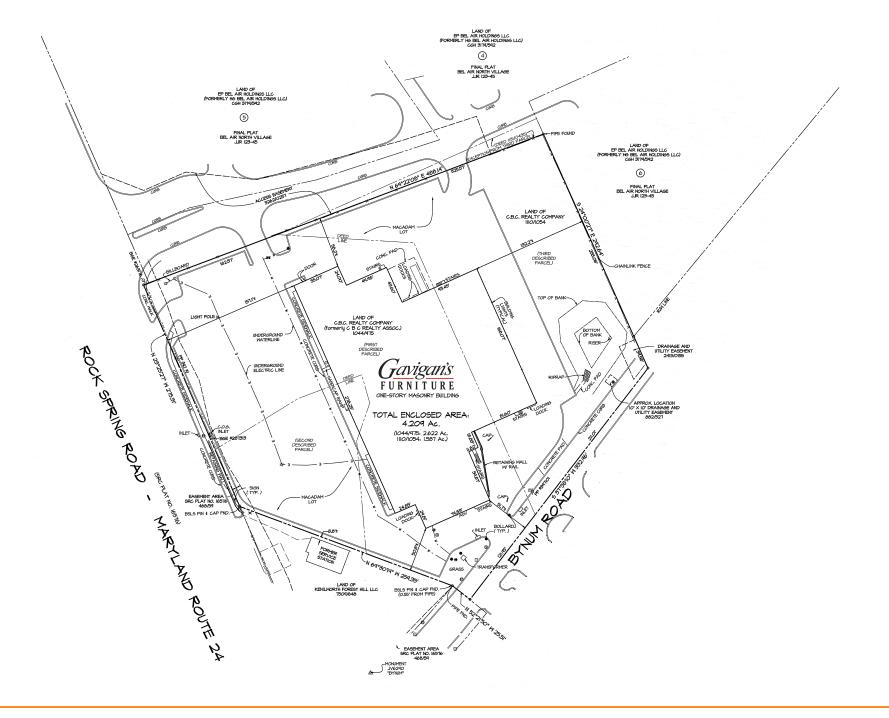

### **Quick Facts**

**Availability** Immediate

Size 13,546 total square feet

Ceiling Height 10' to bottom of bar joist

Asking Rental Rate \$7.00 per square foot gross

| 2023 Demographics |                       | 1 mile    | 3 miles   | 5 miles   |
|-------------------|-----------------------|-----------|-----------|-----------|
|                   | POPULATION            | 11,554    | 48,405    | 91,487    |
| 1                 | HOUSEHOLDS            | 4,308     | 18,177    | 33,941    |
| <b>1</b> \$       | AVG. HH<br>INCOME     | \$126,021 | \$129,056 | \$140,128 |
|                   | DAYTIME<br>POPULATION | 8,251     | 46,889    | 93,512    |



TRAFFIC COUNT

**20,790 AADT** (Rock Spring Road)











## **Exterior Photos**















## **Interior Photos**















# **Land Survey**





# **Property Aerial**





## **Market Aerial**

# Interested? Contact:

#### **Andrew Segall**

- asegall@segallgroup.com
- 410.753.3947
- 410.960.0361

### **Marcelo Grosberg**

- mgrosberg@segallgroup.com
- 410.753.3948
- 443.927.6100





605 South Eden Street Suite 200 Baltimore, MD 21231 410.753.3000 8245 Boone Boulevard Suite 800 Tysons, VA 22182 202.833.3830 4870 Sadler Road Suite 300 Glen Allen, VA 23060 804.336.2501 www.segallgroup.com

Member of

REALTY