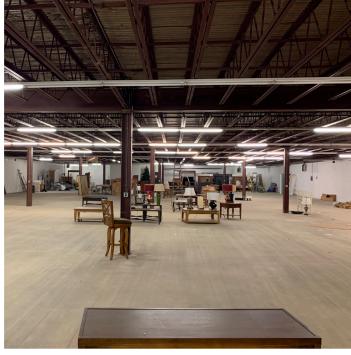

by amenities. Pylon signage is available.

#### **Quick Facts**

**Availability** Immediate

Size 13,546 total square feet

Ceiling Height 10' to bottom of bar joist

Asking Rental Rate \$7.00 per square foot gross

| 2023 Demographics |                       | 1 mile    | 3 miles   | 5 miles   |
|-------------------|-----------------------|-----------|-----------|-----------|
|                   | POPULATION            | 11,554    | 48,405    | 91,487    |
| 1                 | HOUSEHOLDS            | 4,308     | 18,177    | 33,941    |
| <b>1</b> \$       | AVG. HH<br>INCOME     | \$126,021 | \$129,056 | \$140,128 |
|                   | DAYTIME<br>POPULATION | 8,251     | 46,889    | 93,512    |



TRAFFIC COUNT

**20,790 AADT** (Rock Spring Road)











## **Exterior Photos**















## **Interior Photos**















# **Land Survey**





# **Property Aerial**





## **Market Aerial**

# Interested? Contact:

#### **Andrew Segall**

- asegall@segallgroup.com
- 410.753.3947
- 410.960.0361

### **Marcelo Grosberg**

- mgrosberg@segallgroup.com
- 410.753.3948
- 443.927.6100





605 South Eden Street Suite 200 Baltimore, MD 21231 410.753.3000 8245 Boone Boulevard Suite 800 Tysons, VA 22182 202.833.3830 4870 Sadler Road Suite 300 Glen Allen, VA 23060 804.336.2501 www.segallgroup.com

Member of

REALTY