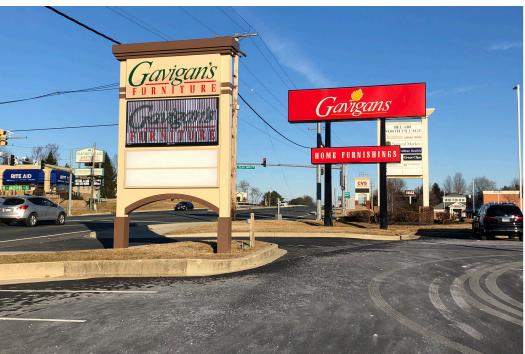

## **Exterior Photos**

#### **Overview**

Available space in an above grade lower level beneath the furniture showroom. There is a recessed dock and overhead door for tractor trailer loading. Ideal for material storage and/or distribution. Site is served by signalized access onto Rock Spring Road with many nearby amenities. Pylon signage is available.