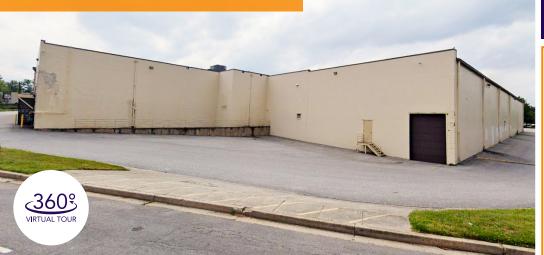

### **Overview**

Available space in an above grade lower level beneath the furniture showroom. There is a recessed dock and overhead door for tractor trailer loading. Ideal for material storage and/or distribution. Site is served by signalized access onto Rock Spring Road with many nearby amenities. Pylon signage is available.

### **Quick Facts**

| Availability       | Immediate                    |
|--------------------|------------------------------|
| Size               | 13,546 total square feet     |
| Ceiling Height     | 10' to bottom of bar joist   |
| Asking Rental Rate | \$7.00 per square foot gross |