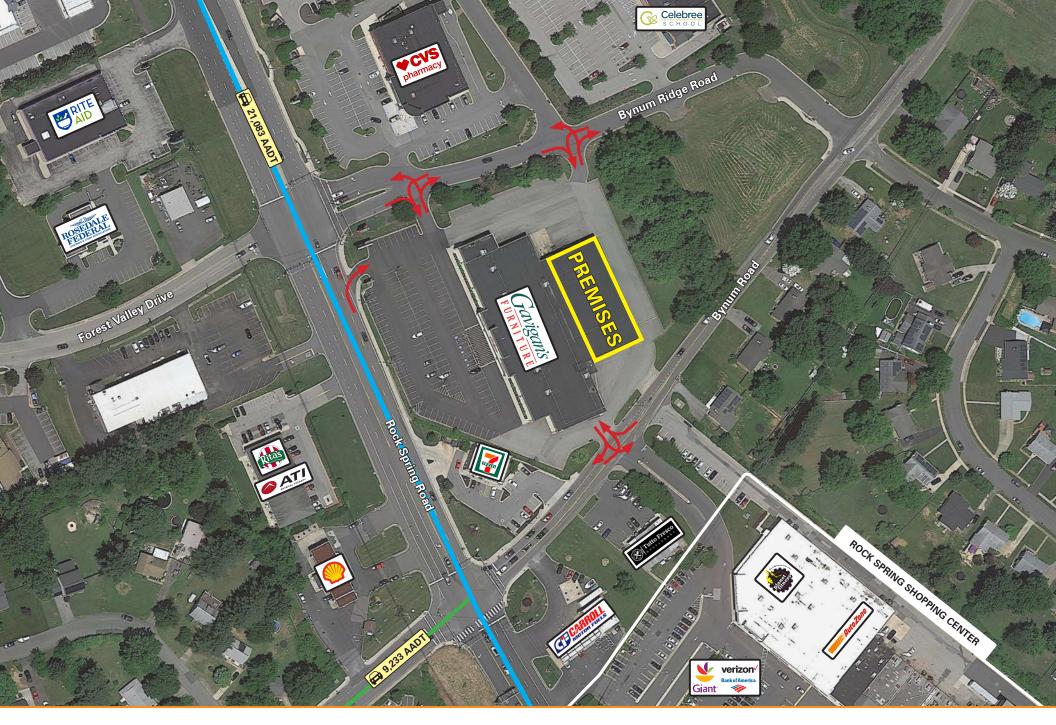

### **Overview**

Available space in an above grade lower level beneath the furniture showroom. There is a recessed dock and overhead door for tractor trailer loading. Ideal for material storage and/or distribution. Site is served by signalized access onto Rock Spring Road with many nearby amenities. Pylon signage is available.