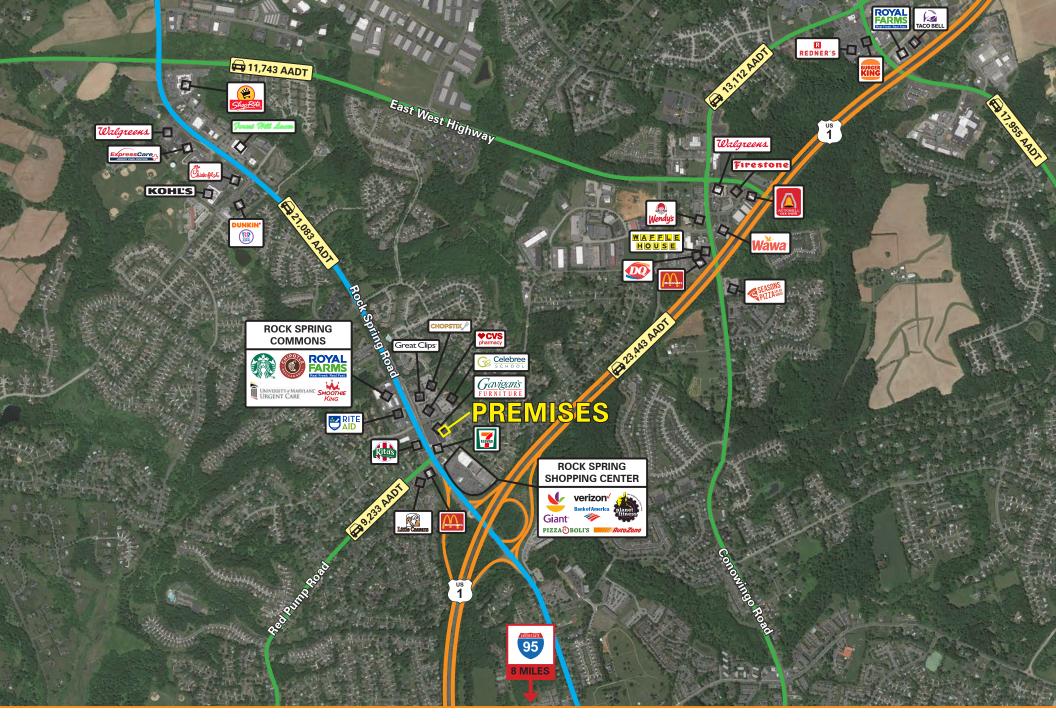

| 2023 Demographics     | 1 mile                                   | 3 miles   | 5 miles   |
|-----------------------|------------------------------------------|-----------|-----------|
|                       | 11,781                                   | 8,590     | 23,414    |
| HOUSEHOLDS            | 4,394                                    | 3,299     | 9,068     |
| AVG. HH<br>INCOME     | \$112,111                                | \$106,467 | \$109,498 |
| DAYTIME<br>POPULATION | 8,279                                    | 50,358    | 94,732    |
|                       | <b>20,083 AADT</b><br>(Rock Spring Road) |           |           |