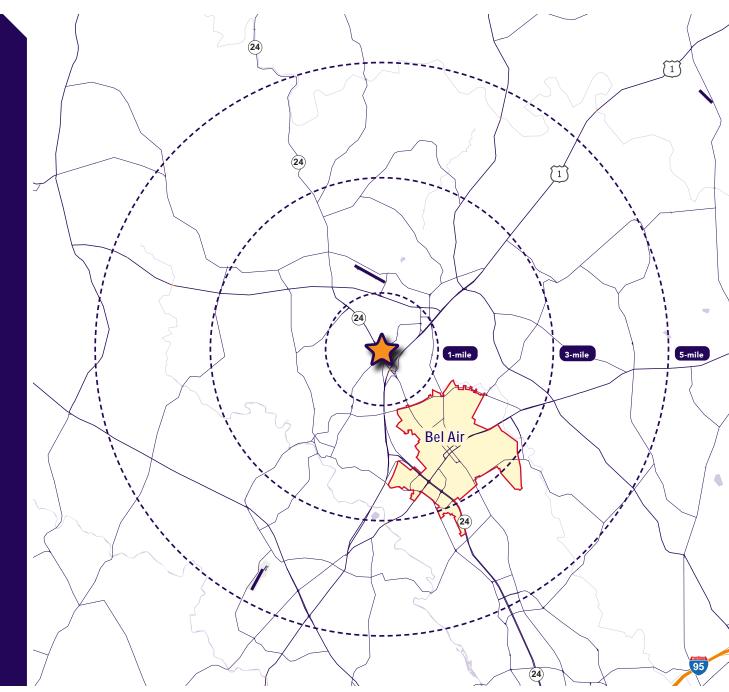

| 2023 Demographics     | 1 mile                                   | 3 miles   | 5 miles   |
|-----------------------|------------------------------------------|-----------|-----------|
|                       | 11,781                                   | 8,590     | 23,414    |
| HOUSEHOLDS            | 4,394                                    | 3,299     | 9,068     |
| AVG. HH<br>INCOME     | \$112,111                                | \$106,467 | \$109,498 |
| DAYTIME<br>POPULATION | 8,279                                    | 50,358    | 94,732    |
|                       | <b>20,083 AADT</b><br>(Rock Spring Road) |           |           |