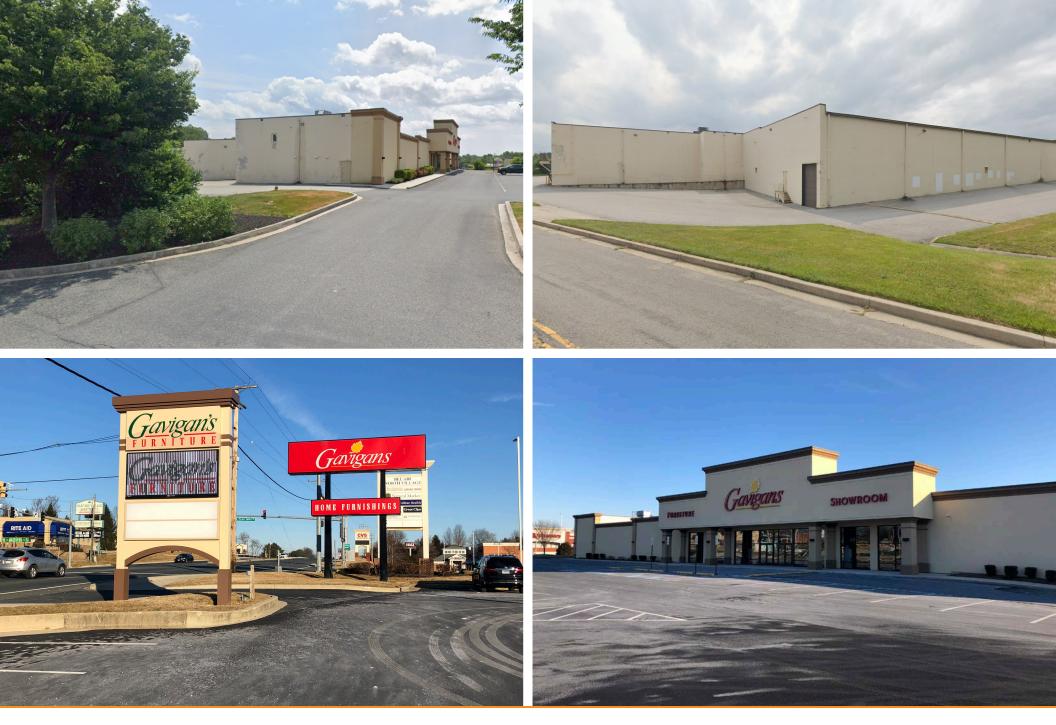

### **Overview**

Available space in an above grade lower level beneath the furniture showroom. There is a recessed dock and overhead door for tractor trailer loading. Ideal for material storage and/or distribution. Site is served by signalized access onto Rock Spring Road with many nearby amenities. Pylon signage is available.

### **Quick Facts**

| Availability       | Immediate                    |
|--------------------|------------------------------|
| Size               | 13,546 total square feet     |
| Ceiling Height     | 10' to bottom of bar joist   |
| Asking Rental Rate | \$7.00 per square foot gross |