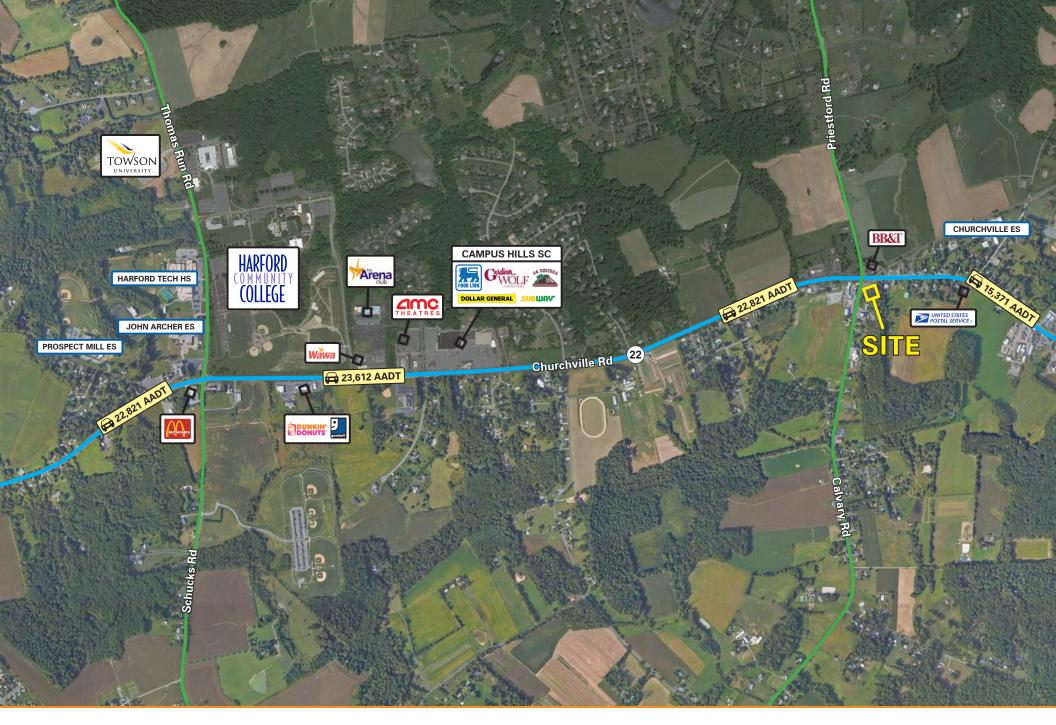

# **Property Aerial**

## **Overview**

Located at the signalized intersection of Churchville Road and Calvary Road, the property is zoned B3 allowing for a wide range of retail uses. The nearby Harford Community College includes 8,900+ students and 1,000+ employees and faculty.

TRAFFIC COUNT

**22,821 AADT** (Churchville Road)