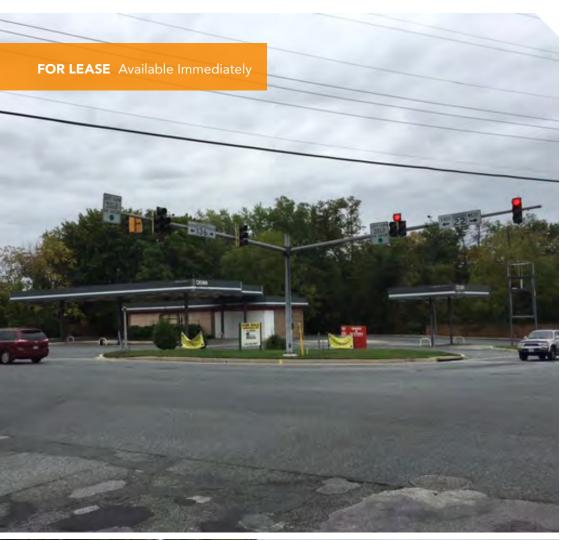

## 2901 Churchville Road

Churchville, MD 21028

## **Overview**

Located at the signalized intersection of Churchville Road and Calvary Road, the property is zoned B3 allowing for a wide range of retail uses. The nearby Harford Community College includes 8,900+ students and 1,000+ employees and faculty.

#### **Quick Facts**

**Availability** Immediate

Size 56,585 square feet (1.3 acres)

Rental Rate Negotiable

**Zoning** B3 - General Business