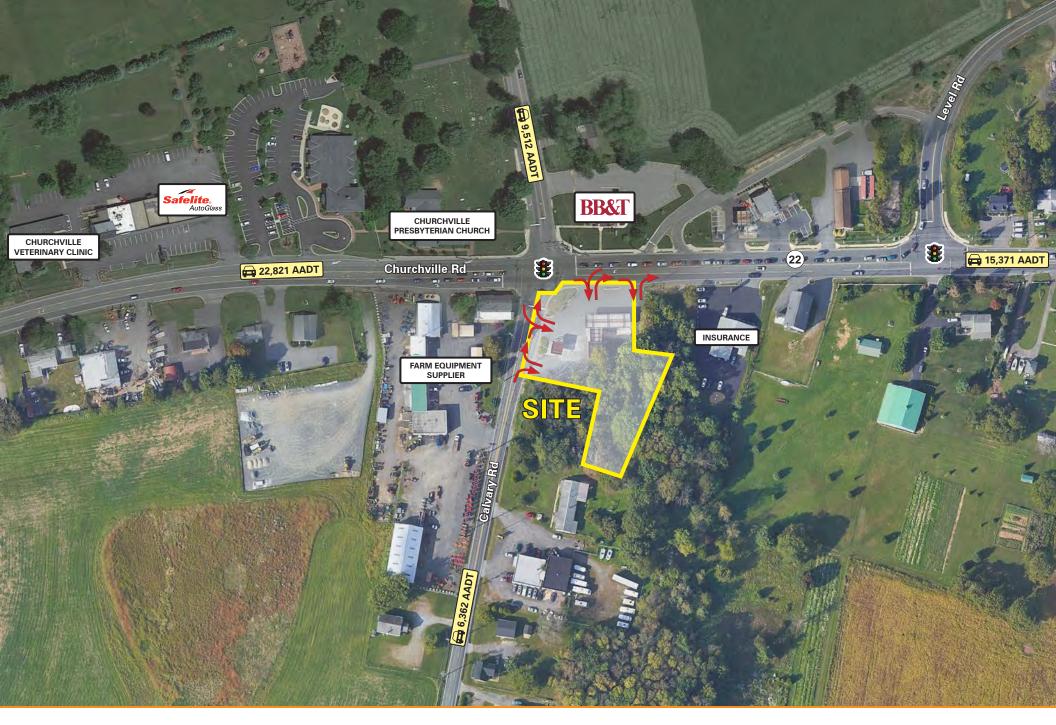

## **Market Aerial**

## **Nearby Retailers**

| 2019 Demographics  | 1 mile    | 3 miles   | 5 miles   |
|--------------------|-----------|-----------|-----------|
| POPULATION         | 1,176     | 8,310     | 49,750    |
| HOUSEHOLDS         | 422       | 2,962     | 18,060    |
| AVG. HH<br>INCOME  | \$122,872 | \$123,536 | \$115,711 |
| DAYTIME POPULATION | 1,189     | 7,798     | 35,121    |
|                    |           |           |           |

TRAFFIC COUNT

**22,821 AADT** (Churchville Road)