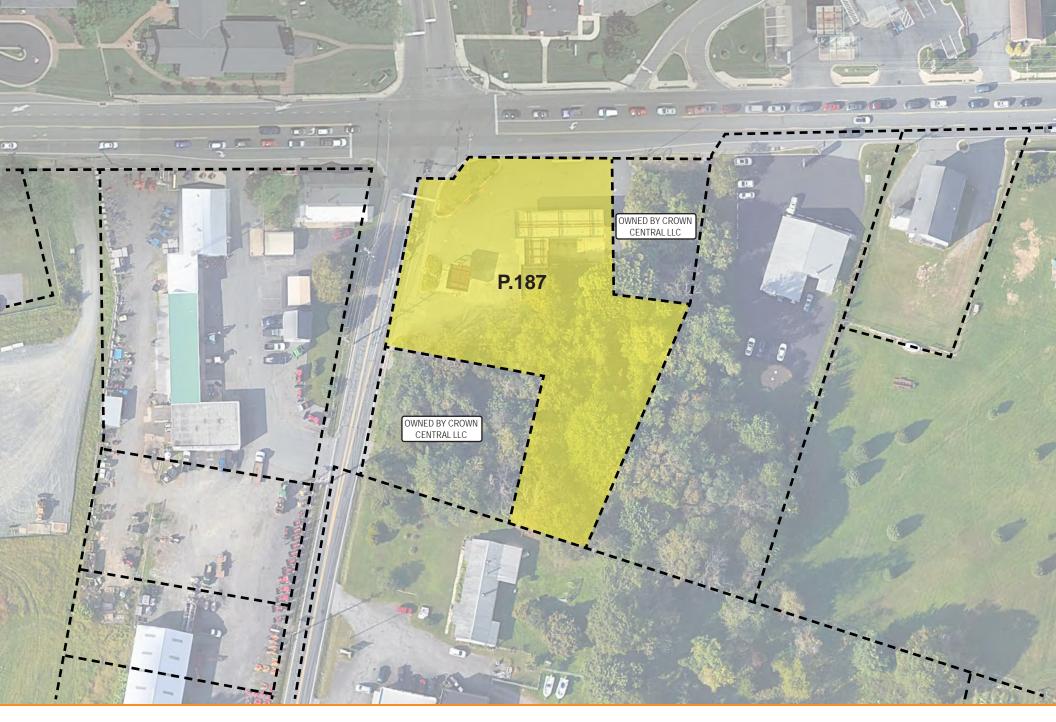

y is zoned B3 allowing for a wide range of retail uses. The nearby Harford Community College includes 8,900+ students and 1,000+ employees and faculty.

#### **Quick Facts**

**Availability** Immediate

Size 56,585 square feet (1.3 acres)

Rental Rate Negotiable

**Zoning** B3 - General Business

## **Nearby Retailers**











| 2019 Demographics  | 1 mile    | 3 miles   | 5 miles   |
|--------------------|-----------|-----------|-----------|
| POPULATION         | 1,176     | 8,310     | 49,750    |
| HOUSEHOLDS         | 422       | 2,962     | 18,060    |
| AVG. HH<br>INCOME  | \$122,872 | \$123,536 | \$115,711 |
| DAYTIME POPULATION | 1,189     | 7,798     | 35,121    |
|                    |           |           |           |



TRAFFIC COUNT

**22,821 AADT** (Churchville Road)









# **Property Aerial**





## **Market Aerial**

# Interested? Contact:

### Jonathan Garritt

- jgarritt@segallgroup.com
- 410.753.3942
- 443.223.0662

## **Andrew Segall**

- asegall@segallgroup.com
- 410.753.3947
- 410.960.0361





605 South Eden Street, Ste 200 Baltimore, MD 21231 410.753.3000 1600 Wilson Boulevard, Ste 930 Arlington, VA 22209 202.833.3830

Member of REALTY RESOURCES