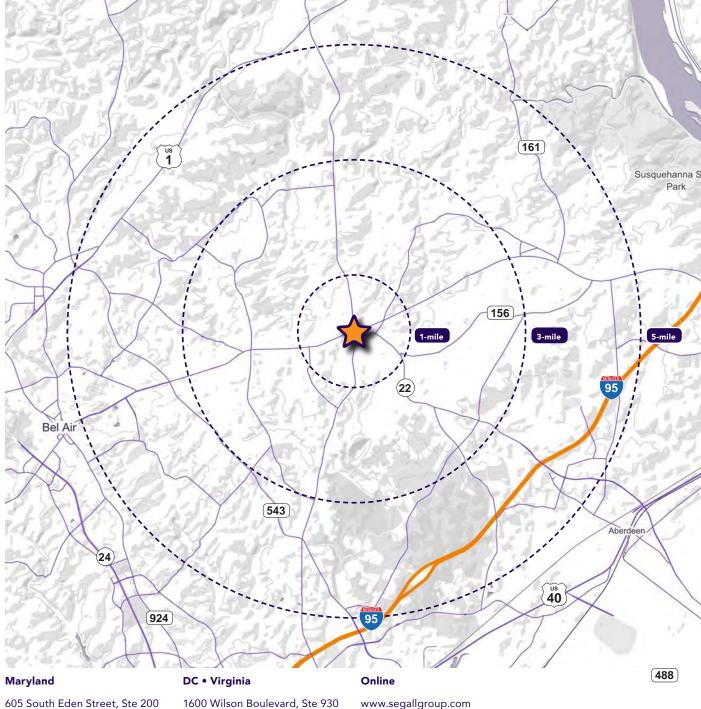

## **Market Aerial**

## **Nearby Retailers**

| 2019 Demographics  | 1 mile    | 3 miles   | 5 miles   |
|--------------------|-----------|-----------|-----------|
| POPULATION         | 1,176     | 8,310     | 49,750    |
| HOUSEHOLDS         | 422       | 2,962     | 18,060    |
| AVG. HH<br>INCOME  | \$122,872 | \$123,536 | \$115,711 |
| DAYTIME POPULATION | 1,189     | 7,798     | 35,121    |
|                    |           |           |           |