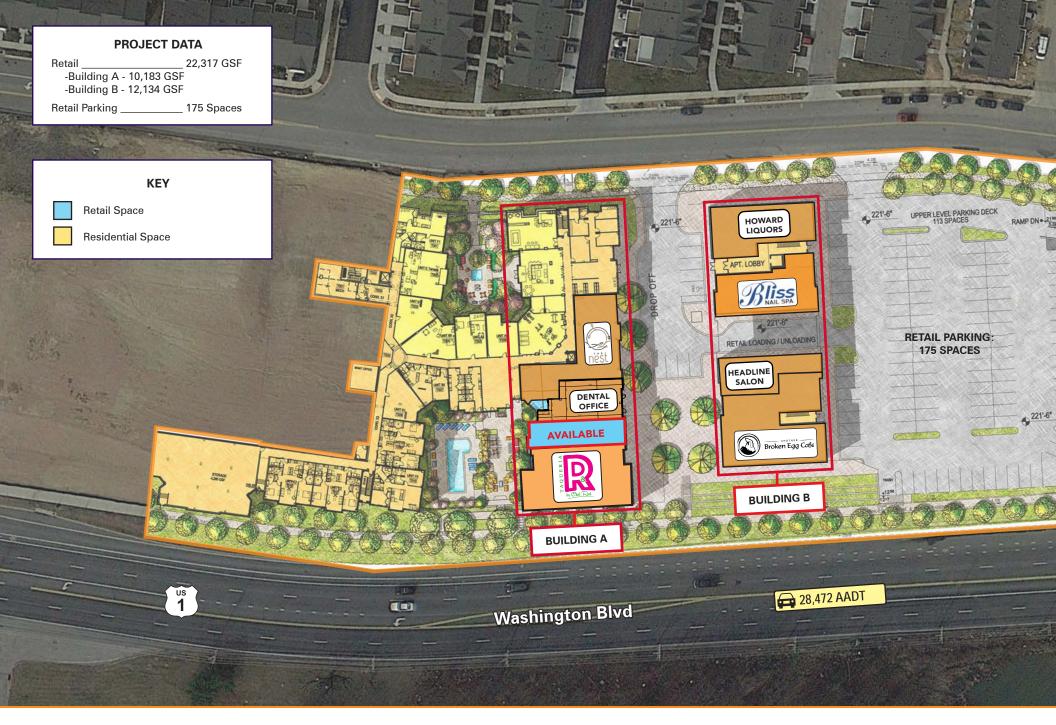

## **Site Plan**

### **Quick Retail Facts**

**Size** Building A: 1,472 square feet available

**Delivery** Immediate

Rental Rate Negotiable

**Net Charges** CAM (includes INS) - \$6.68/sf, RE Taxes - \$1.31/sf

Access Signalized intersection (Route 1 & Port Capitol Drive)

**Parking** 175 Spaces Dedicated to Retail & Restaurants