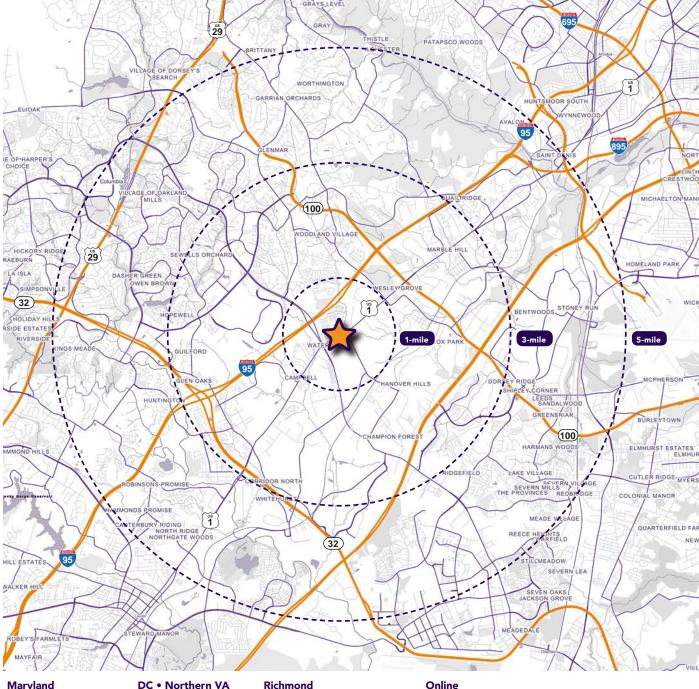

### **Nearby Retailers**

| Demographics |                       | 1 mile                              | 3 miles   | 5 miles                             |
|--------------|-----------------------|-------------------------------------|-----------|-------------------------------------|
|              | POPULATION            | 11,142                              | 68,250    | 197,163                             |
|              | HOUSEHOLDS            | 3,832                               | 23,695    | 70,983                              |
| \$           | AVG. HH<br>INCOME     | \$118,945                           | \$124,642 | \$129,195                           |
|              | DAYTIME<br>POPULATION | 10,794                              | 83,877    | 167,977                             |
|              | TRAFFIC COUNTS        | <b>28,742 AAI</b> (Route 1 - Washir | •         | <b>01 AADT</b><br>75 - Waterloo Rd) |

# **Demographics**