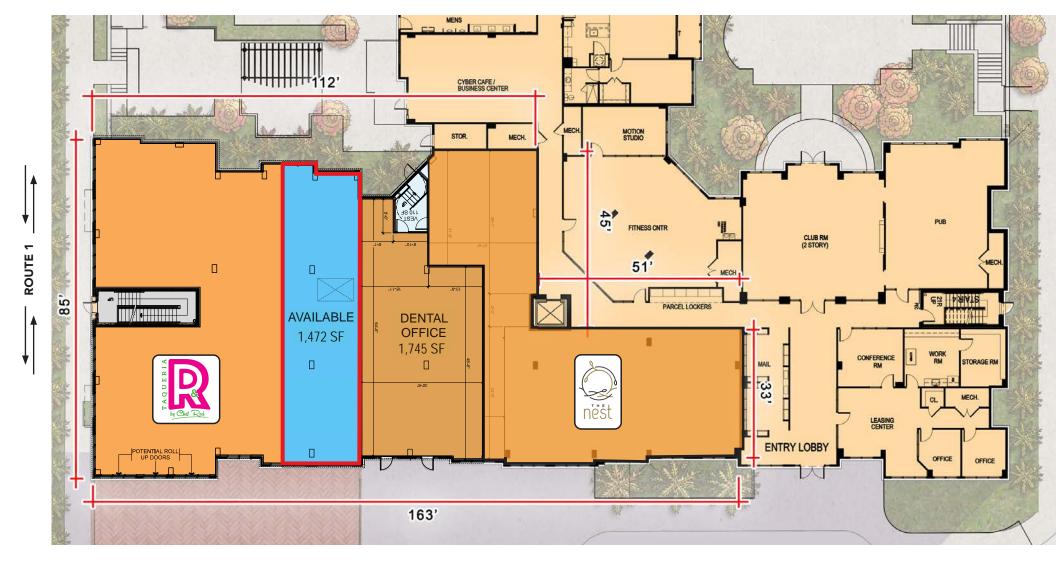

### **Quick Retail Facts**

**Size** Building A: 1,472 square feet available

**Delivery** Immediate

Rental Rate Negotiable

**Net Charges** CAM (includes INS) - \$6.68/sf, RE Taxes - \$1.31/sf

Access Signalized intersection (Route 1 & Port Capitol Drive)