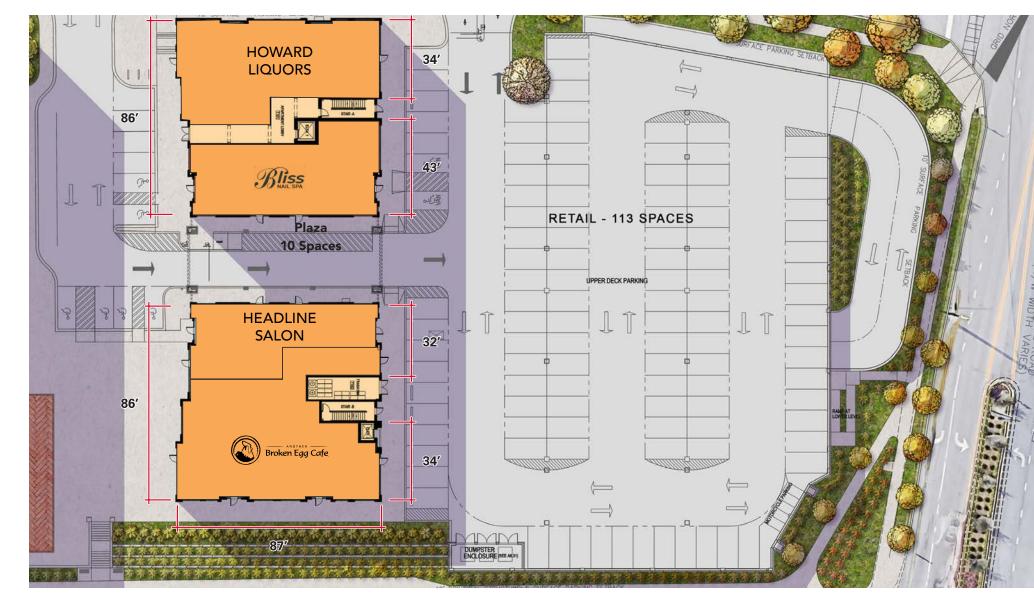

-------------------|-----------|-------------------------------------|
|              | POPULATION            | 11,142                              | 68,250    | 197,163                             |
|              | HOUSEHOLDS            | 3,832                               | 23,695    | 70,983                              |
| \$           | AVG. HH<br>INCOME     | \$118,945                           | \$124,642 | \$129,195                           |
|              | DAYTIME<br>POPULATION | 10,794                              | 83,877    | 167,977                             |
|              | TRAFFIC COUNTS        | <b>28,742 AAI</b> (Route 1 - Washir | •         | <b>01 AADT</b><br>75 - Waterloo Rd) |



# **Demographics**









# **Exterior Images**





## **Site Plan**





















# **Parking Plan - Lower Level**





## **Site Aerial**





## **Market Aerial**

# Interested? **Contact:**

### **Bryan Spund**

- bspund@segallgroup.com
- 410.753.3123
- 443.904.2429

### Marcelo Grosberg

- mgrosberg@segallgroup.com
- 410.753.3948
- 443.927.6100





#### Maryland

605 South Eden Street Suite 200 Baltimore, MD 21231 410.753.3000

#### DC • Northern VA

8245 Boone Boulevard Suite 800 Tysons, VA 22182 202.833.3830

#### **Richmond**

4870 Sadler Road Suite 300 Glen Allen, VA 23060 804.336.2501

www.segallgroup.com

Member of