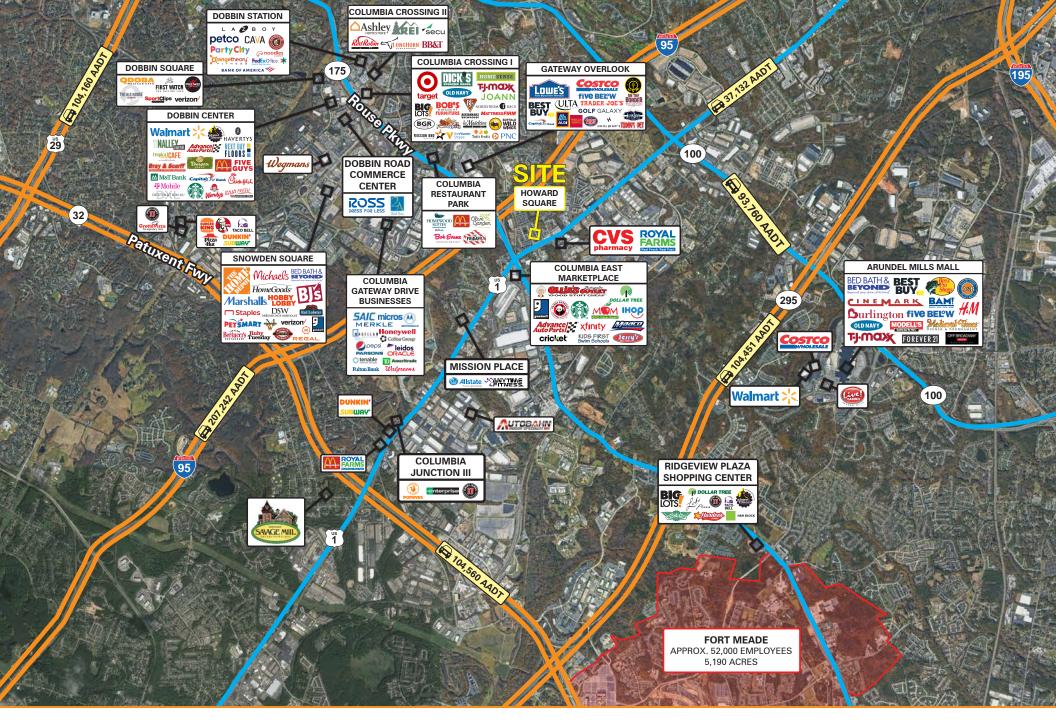

## **Market Aerial**

Howard Square is a mixed-use development of 1,067 Residences comprised of 643 Apartments and 424 Townhomes along with 21,956 square feet of retail space.

The site draws from a wide demographic including The U.S. Army Installation Fort Meade (5.5 miles to the east) and the confluence of business along Columbia Gateway Drive (1.7 miles to the west).