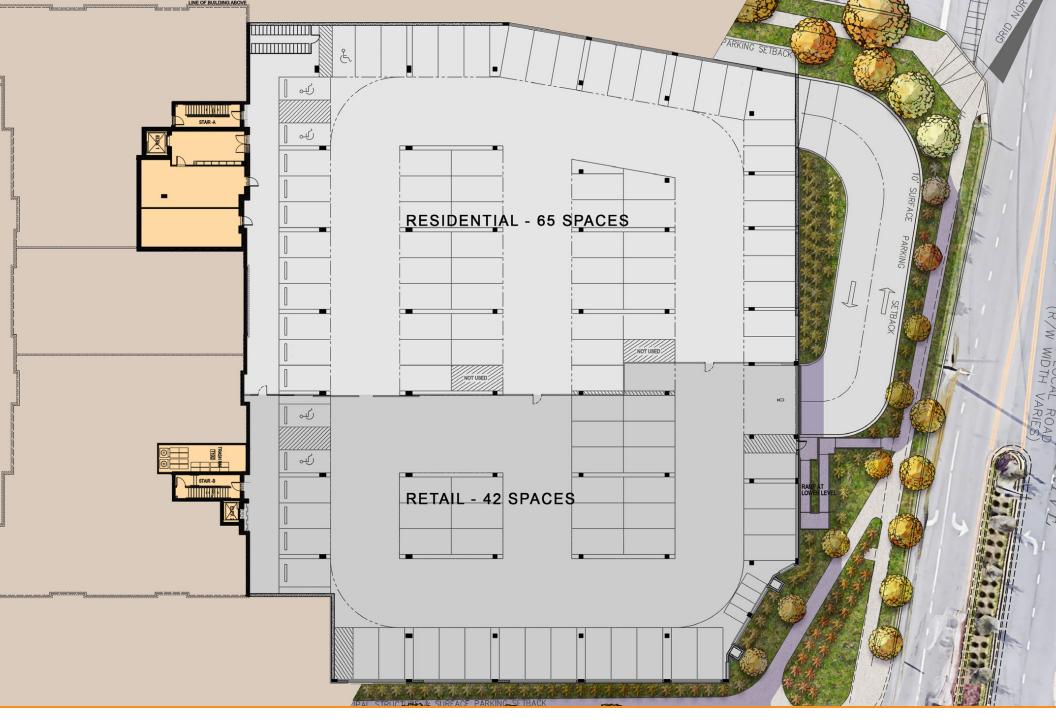

**Parking** 175 Spaces Dedicated to Retail & Restaurants

# **Parking Plan - Lower Level**