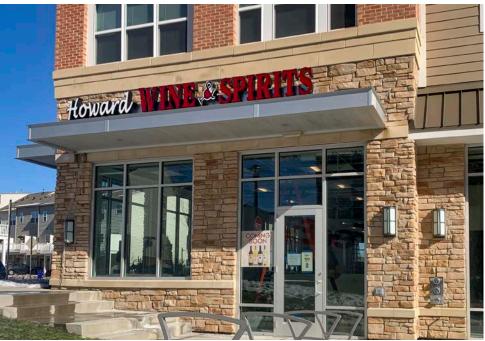

Boulevard (Route 1) and is in close proximity to MD-175 (1/5 mile) and I-95 (1/2 mile).

Howard Square is a mixed-use development of 1,067 Residences comprised of 643 Apartments and 424 Townhomes along with 21,956 square feet of retail space.

The site draws from a wide demographic including The U.S. Army Installation Fort Meade (5.5 miles to the east) and the confluence of business along Columbia Gateway Drive (1.7 miles to the west).

### **Quick Retail Facts**

**Size** Building A: 1,472 square feet available

**Delivery** Immediate

Rental Rate Negotiable

**Net Charges** CAM (includes INS) - \$6.68/sf, RE Taxes - \$1.31/sf

Access Signalized intersection (Route 1 & Port Capitol Drive)

**Parking** 175 Spaces Dedicated to Retail & Restaurants

### **Nearby Retailers**



















| Demographics |                       | 1 mile                              | 3 miles   | 5 miles                             |
|--------------|-----------------------|-------------------------------------|-----------|-------------------------------------|
|              | POPULATION            | 11,142                              | 68,250    | 197,163                             |
|              | HOUSEHOLDS            | 3,832                               | 23,695    | 70,983                              |
| \$           | AVG. HH<br>INCOME     | \$118,945                           | \$124,642 | \$129,195                           |
|              | DAYTIME<br>POPULATION | 10,794                              | 83,877    | 167,977                             |
|              | TRAFFIC