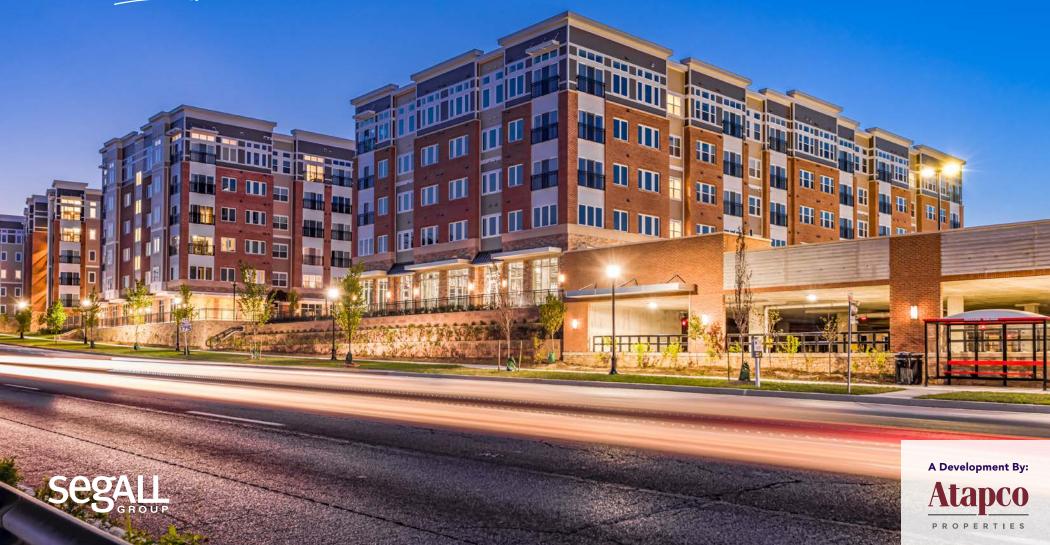

## **COMING SOON**

Segall Group is proud to offer retail space at Howard Square, a new community and commuter retail opportunity in Howard County, MD.

The project is located at a signalized intersection on Washington Boulevard (Route 1) and is in close proximity to MD-175 (1/5 mile) and I-95 (1/2 mile).

Howard Square is a mixed-use development of 1,067 Residences comprised of 643 Apartments and 424 Townhomes along with 21,956 square feet of retail space.

The site draws from a wide demographic including The U.S. Army Installation Fort Meade (5.5 miles to the east) and the confluence of business along Columbia Gateway Drive (1.7 miles to the west).

# **Exterior Images**