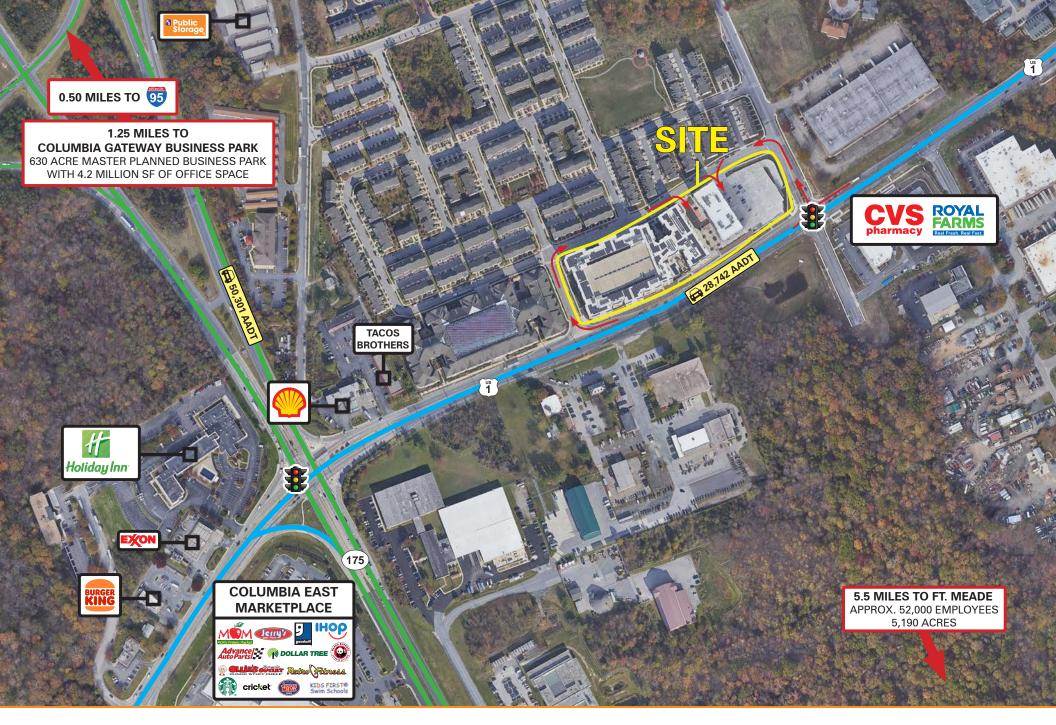

## **Site Aerial**

## **COMING SOON**

Segall Group is proud to offer retail space at Howard Square, a new community and commuter retail opportunity in Howard County, MD.

The project is located at a signalized intersection on Washington Boulevard (Route 1) and is in close proximity to MD-175 (1/5 mile) and I-95 (1/2 mile).

### **Nearby Retailers**

| Demographics |                       | 1 mile                              | 3 miles   | 5 miles                             |
|--------------|-----------------------|-------------------------------------|-----------|-------------------------------------|
|              | POPULATION            | 11,142                              | 68,250    | 197,163                             |
|              | HOUSEHOLDS            | 3,832                               | 23,695    | 70,983                              |
| \$           | AVG. HH<br>INCOME     | \$118,945                           | \$124,642 | \$129,195                           |
|              | DAYTIME<br>POPULATION | 10,794                              | 83,877    | 167,977                             |
|              | TRAFFIC COUNTS        | <b>28,742 AAI</b> (Route 1 - Washir | •         | <b>01 AADT</b><br>75 - Waterloo Rd) |