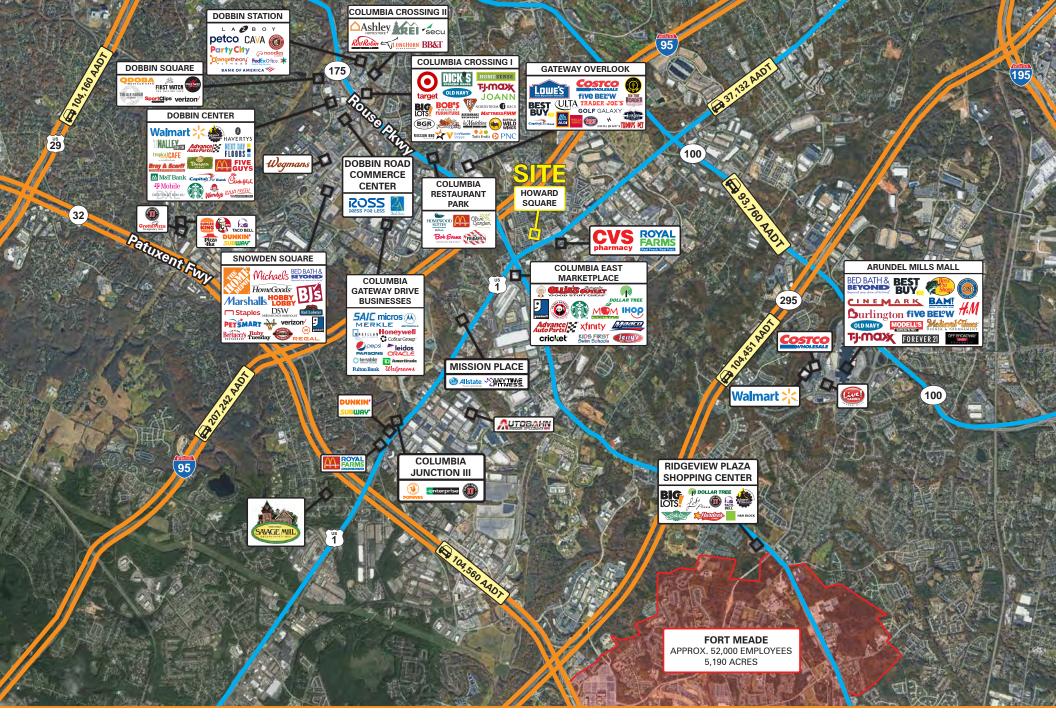

-------|------------------------------------|-----------|-------------------------------------|
| POPULATION         | 11,142                             | 68,250    | 197,163                             |
| HOUSEHOLDS         | 3,832                              | 23,695    | 70,983                              |
| AVG. HH<br>INCOME  | \$118,945                          | \$124,642 | \$129,195                           |
| DAYTIME POPULATION | 10,794                             | 83,877    | 167,977                             |
| TRAFFIC COUNTS     | <b>28,742 AA</b> (Route 1 - Washin | •         | <b>01 AADT</b><br>75 - Waterloo Rd) |



# **Demographics**









# **Exterior Images**





## **Site Plan**





















# **Parking Plan - Lower Level**





## **Site Aerial**





## **Market Aerial**

# Interested? **Contact:**

## **Bryan Spund**

- bspund@segallgroup.com
- 410.753.3123
- 443.904.2429

### Marcelo Grosberg

- mgrosberg@segallgroup.com
- 410.753.3948
- 443.927.6100





### Maryland

605 South Eden Street Suite 200 Baltimore, MD 21231 410.753.3000

#### DC • Northern VA

8245 Boone Boulevard Suite 800 Tysons, VA 22182 202.833.3830

### Richmond

2400 Old Brick Road Suite 54 Glen Allen, VA 23060 804.336.2501

www.segallgroup.com

Member of