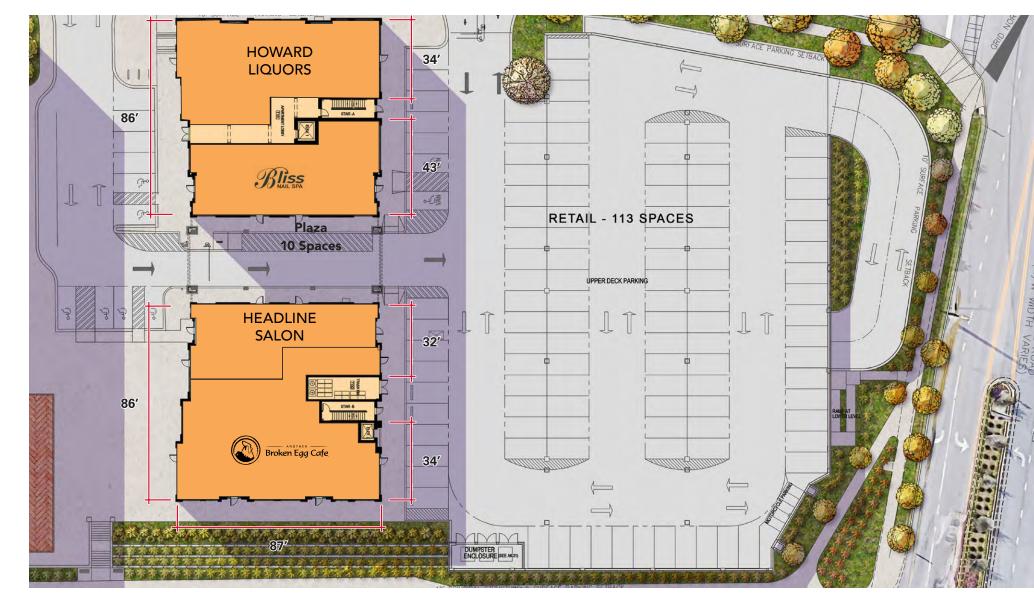

| 3 miles   | 5 miles                             |
|--------------------|------------------------------------|-----------|-------------------------------------|
| POPULATION         | 11,142                             | 68,250    | 197,163                             |
| HOUSEHOLDS         | 3,832                              | 23,695    | 70,983                              |
| AVG. HH<br>INCOME  | \$118,945                          | \$124,642 | \$129,195                           |
| DAYTIME POPULATION | 10,794                             | 83,877    | 167,977                             |
| TRAFFIC COUNTS     | <b>28,742 AA</b> (Route 1 - Washin | •         | <b>01 AADT</b><br>75 - Waterloo Rd) |



# **Demographics**









# **Exterior Images**





## **Site Plan**





















# **Parking Plan - Lower Level**





## **Site Aerial**





## **Market Aerial**

# Interested? **Contact:**

## **Bryan Spund**

- bspund@segallgroup.com
- 410.753.3123
- 443.904.2429

### Marcelo Grosberg

- mgrosberg@segallgroup.com
- 410.753.3948
- 443.927.6100





### Maryland

605 South Eden Street Suite 200 Baltimore, MD 21231 410.753.3000

#### DC • Northern VA

8245 Boone Boulevard Suite 800 Tysons, VA 22182 202.833.3830

### Richmond

2400 Old Brick Road Suite 54 Glen Allen, VA 23060 804.336.2501

www.segallgroup.com

Member of