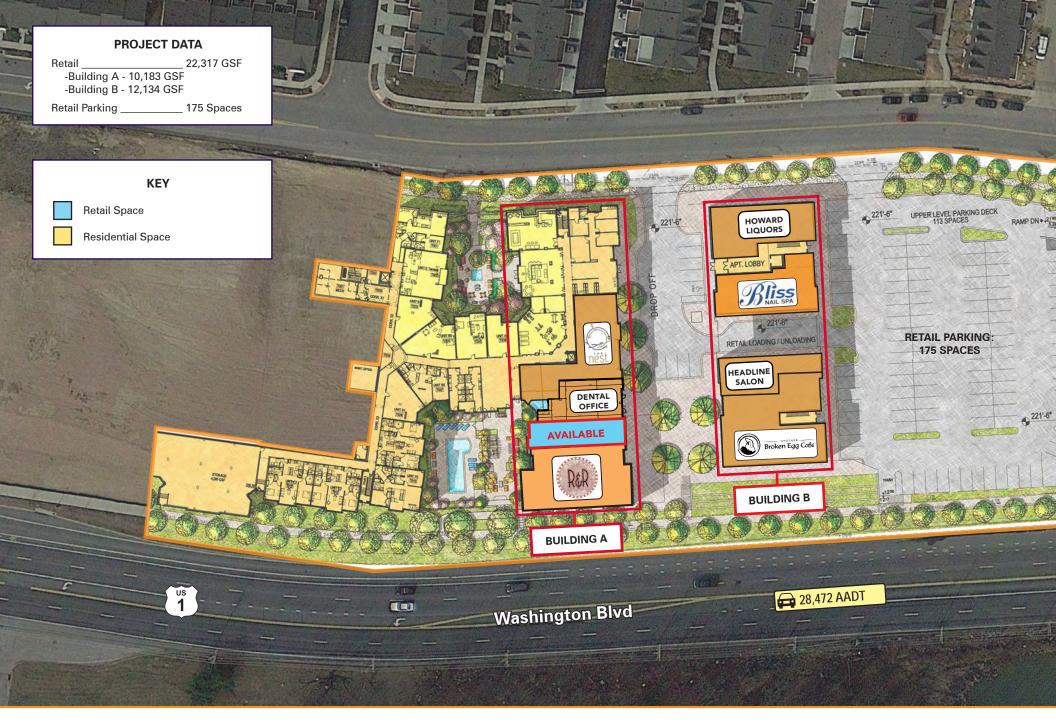

Howard Square is a mixed-use development of 1,067 Residences comprised of 643 Apartments and 424 Townhomes along with 21,956 square feet of retail space.

The site draws from a wide demographic including The U.S. Army Installation Fort Meade (5.5 miles to the east) and the confluence of business along Columbia Gateway Drive (1.7 miles to the west).

**Parking** 175 Spaces Dedicated to Retail & Restaurants

### **Nearby Retailers**

| Demographics       | 1 mile                             | 3 miles   | 5 miles                             |
|--------------------|------------------------------------|-----------|-------------------------------------|
| POPULATION         | 11,142                             | 68,250    | 197,163                             |
| HOUSEHOLDS         | 3,832                              | 23,695    | 70,983                              |
| AVG. HH<br>INCOME  | \$118,945                          | \$124,642 | \$129,195                           |
| DAYTIME POPULATION | 10,794                             | 83,877    | 167,977                             |
| TRAFFIC COUNTS     | <b>28,742 AA</b> (Route 1 - Washin | •         | <b>01 AADT</b><br>75 - Waterloo Rd) |