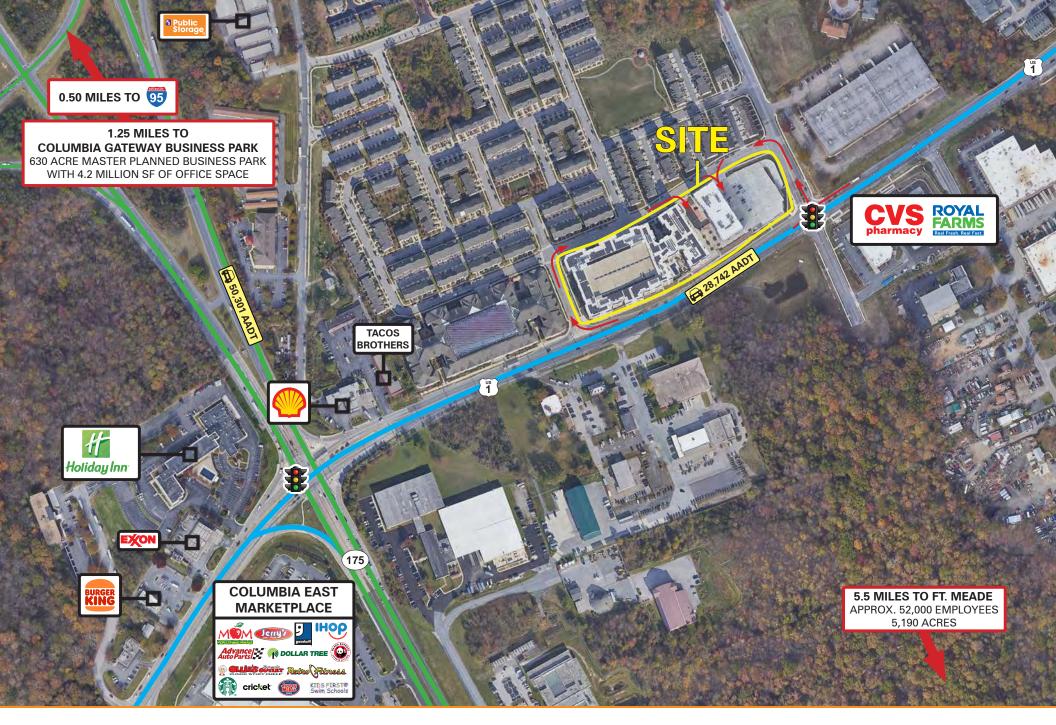

## **Site Aerial**

Howard Square is a mixed-use development of 1,067 Residences comprised of 643 Apartments and 424 Townhomes along with 21,956 square feet of retail space.

The site draws from a wide demographic including The U.S. Army Installation Fort Meade (5.5 miles to the east) and the confluence of business along Columbia Gateway Drive (1.7 miles to the west).