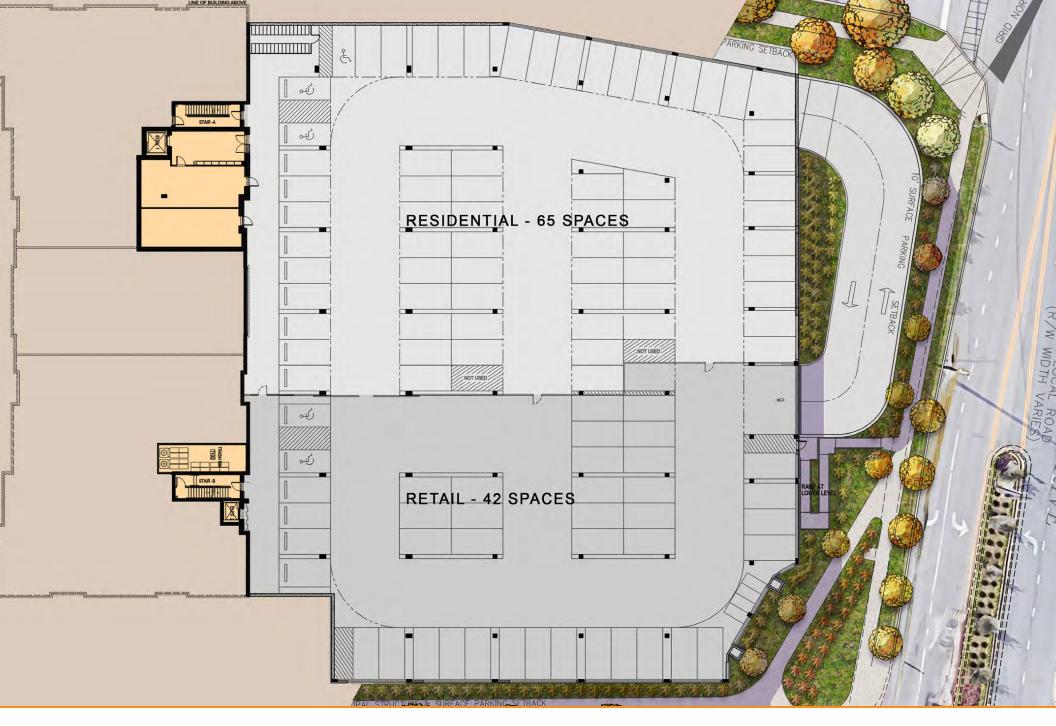

# **Parking Plan - Lower Level**

**Parking** 175 Spaces Dedicated to Retail & Restaurants