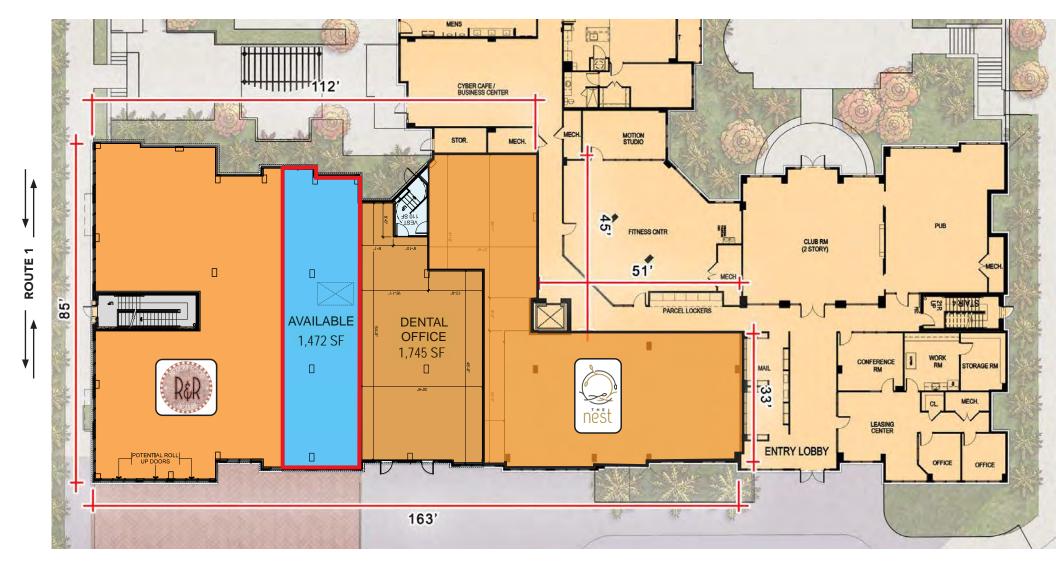

### **Quick Retail Facts**

**Size** Building A: 1,472 square feet available

**Delivery** Immediate

Rental Rate Negotiable

**Net Charges** CAM (includes INS) - \$6.68/sf, RE Taxes - \$1.31/sf

Access Signalized intersection (Route 1 & Port Capitol Drive)