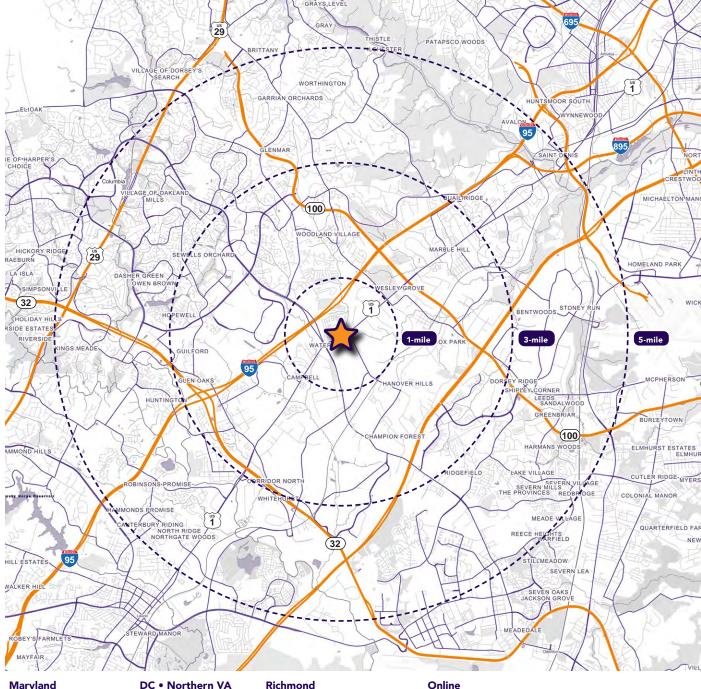

### **Nearby Retailers**

| Demographics       | 1 mile                             | 3 miles   | 5 miles                             |
|--------------------|------------------------------------|-----------|-------------------------------------|
| POPULATION         | 11,142                             | 68,250    | 197,163                             |
| HOUSEHOLDS         | 3,832                              | 23,695    | 70,983                              |
| AVG. HH<br>INCOME  | \$118,945                          | \$124,642 | \$129,195                           |
| DAYTIME POPULATION | 10,794                             | 83,877    | 167,977                             |
| TRAFFIC COUNTS     | <b>28,742 AA</b> (Route 1 - Washin | •         | <b>01 AADT</b><br>75 - Waterloo Rd) |

# **Demographics**