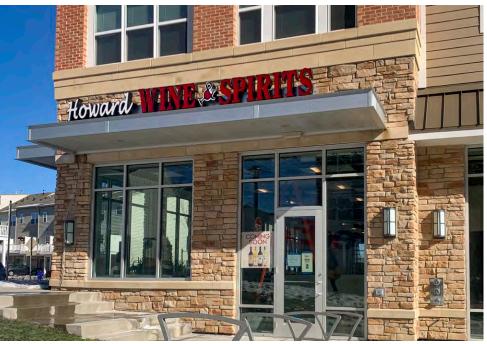

Boulevard (Route 1) and is in close proximity to MD-175 (1/5 mile) and I-95 (1/2 mile).

Howard Square is a mixed-use development of 1,067 Residences comprised of 643 Apartments and 424 Townhomes along with 21,956 square feet of retail space.

The site draws from a wide demographic including The U.S. Army Installation Fort Meade (5.5 miles to the east) and the confluence of business along Columbia Gateway Drive (1.7 miles to the west).

### **Quick Retail Facts**

**Size** Building A: 1,472 square feet available

**Delivery** Immediate

Rental Rate Negotiable

**Net Charges** CAM (includes INS) - \$6.68/sf, RE Taxes - \$1.31/sf

Access Signalized intersection (Route 1 & Port Capitol Drive)

**Parking** 175 Spaces Dedicated to Retail & Restaurants

### **Nearby Retailers**



















| Demographics       | 1 mile                             | 3 miles   | 5 miles                             |
|--------------------|------------------------------------|-----------|-------------------------------------|
| POPULATION         | 11,142                             | 68,250    | 197,163                             |
| HOUSEHOLDS         | 3,832                              | 23,695    | 70,983                              |
| AVG. HH<br>INCOME  | \$118,945                          | \$124,642 | \$129,195                           |
| DAYTIME POPULATION | 10,794                             | 83,877    | 167,977                             |
| TRAFFIC COUNTS     | <b>28,742 AA</b> (Route 1 - Washin | •         | <b>01 AADT</b><br>75 - Waterloo Rd) |



# **Demographics**