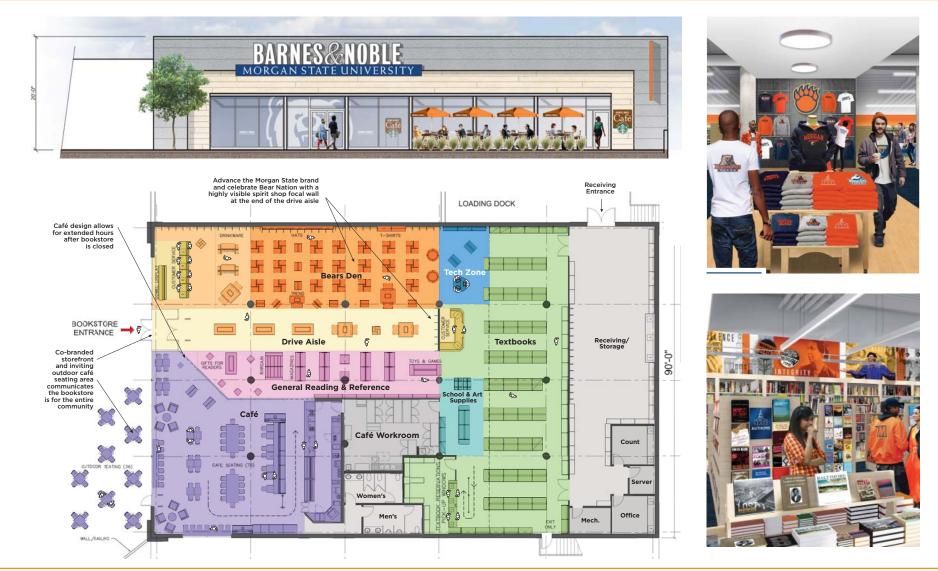

## UNIVERSITY STORE Northwood Commons • 1500 Havenwood Road • Baltimore, MD 21218

#### **FEATURING**

| DELIVERY       | 1st Quarter of 2019                                                     |  |  |
|----------------|-------------------------------------------------------------------------|--|--|
| RENTAL RATE    | Negotiable                                                              |  |  |
| SIGNAGE        | Pylon Signage Available                                                 |  |  |
| CO-TENANTS     | Rite Aid, McDonald's & Morgan State University<br>Bookstore (10,000 SF) |  |  |
| TRAFFIC COUNTS | 25,640 AADT (Hillen Road)<br>22,885 AADT (Loch Raven Boulevard)         |  |  |