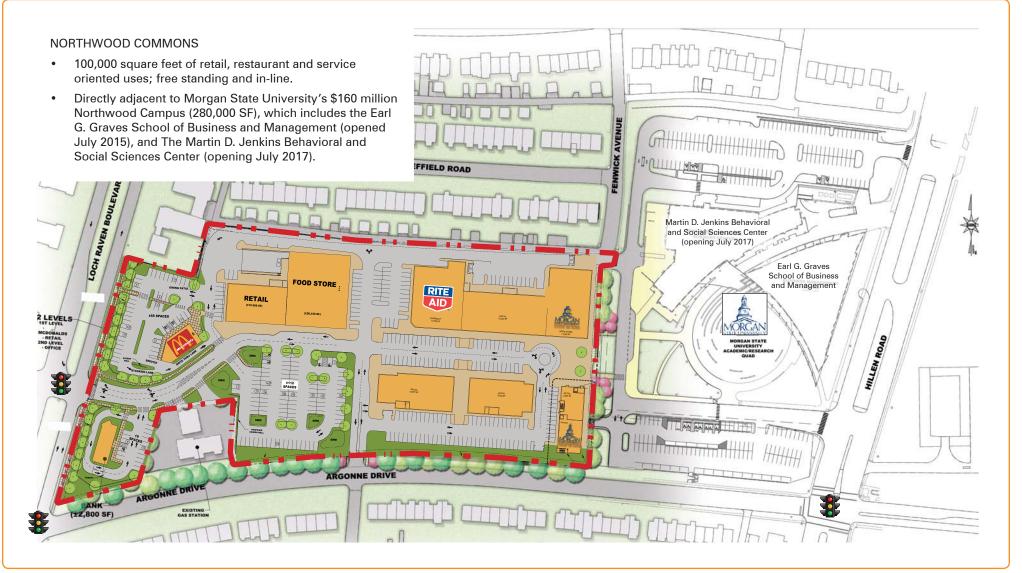

## SITE PLAN Northwood Commons • 1500 Havenwood Road • Baltimore, MD 21218

### OVERVIEW

- Northwood Commons is the transformative redevelopment of the Northwood Plaza Shopping Center, located in Northeast Baltimore City.
- Directly adjacent to Morgan State University (8,000 students), which has invested more than \$160 million on its Northwood Campus.
- New development will feature 100,000 SF of new retail and services.
- Project will serve the densely populated Hillen, Original Northwood and New Northwood communities.

#### **FEATURING**

| DELIVERY       | 1st Quarter of 2019                                                     |  |  |
|----------------|-------------------------------------------------------------------------|--|--|
| RENTAL RATE    | Negotiable                                                              |  |  |
| SIGNAGE        | Pylon Signage Available                                                 |  |  |
| CO-TENANTS     | Rite Aid, McDonald's & Morgan State University<br>Bookstore (10,000 SF) |  |  |
| TRAFFIC COUNTS | 25,640 AADT (Hillen Road)<br>22,885 AADT (Loch Raven Boulevard)         |  |  |