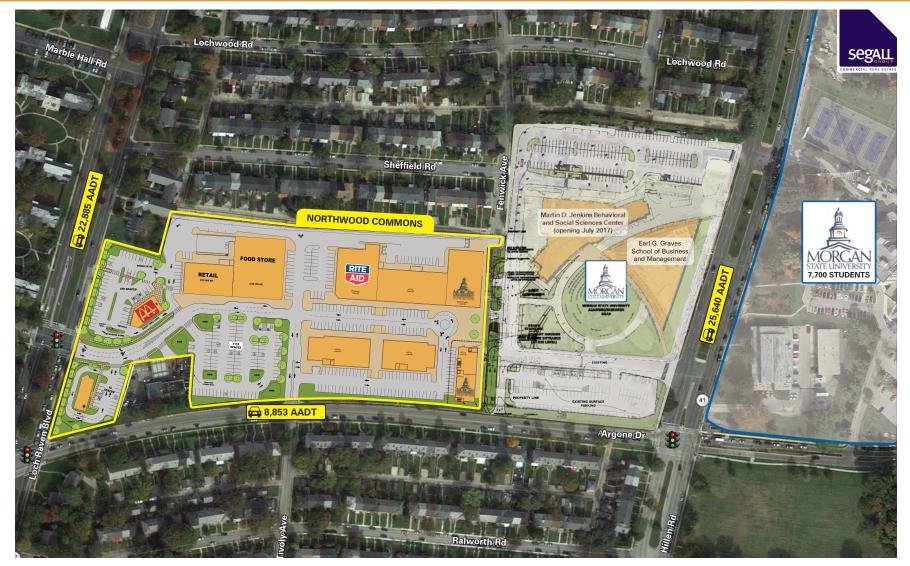

### AERIAL Northwood Commons • 1500 Havenwood Road • Baltimore, MD 21218

#### **FEATURING**

| DELIVERY       | 1st Quarter of 2019                                                     |  |  |
|----------------|-------------------------------------------------------------------------|--|--|
| RENTAL RATE    | Negotiable                                                              |  |  |
| SIGNAGE        | Pylon Signage Available                                                 |  |  |
| CO-TENANTS     | Rite Aid, McDonald's & Morgan State University<br>Bookstore (10,000 SF) |  |  |
| TRAFFIC COUNTS | 25,640 AADT (Hillen Road)<br>22,885 AADT (Loch Raven Boulevard)         |  |  |