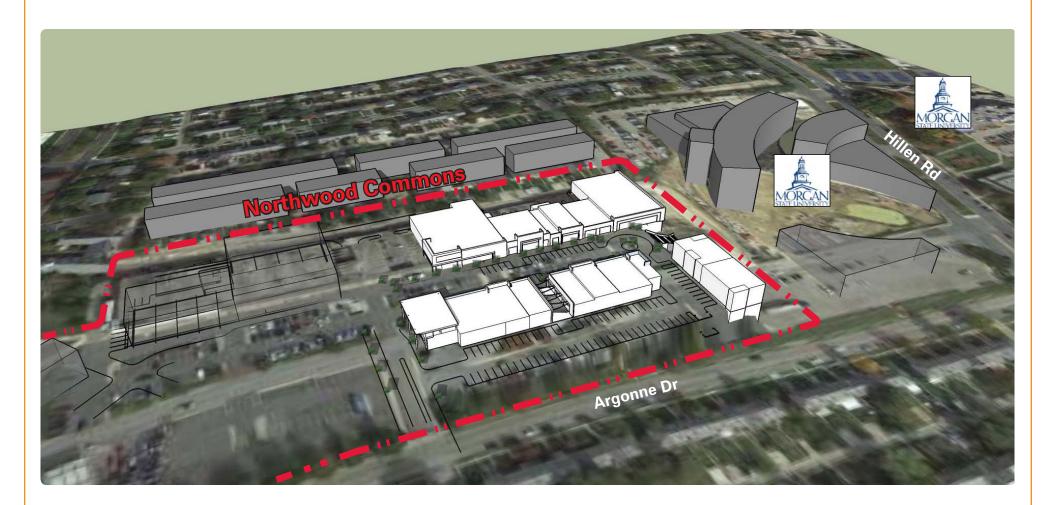

84   | 25,190    |
| Average HH Income  | \$62,152 | \$56,467 | \$61,341  |
| Daytime Population | 1,988    | 4,530    | 14,108    |

#### segallgroup.com • RETAIL ORIENTED<sup>™</sup> ∕

## SITE PLAN Northwood Commons • 1500 Havenwood Road • Baltimore, MD 21218

# FOR LEASE



#### FOR MORE INFORMATION, CONTACT:

Andrew G. Segall asegall@segallgroup.com 410.960.0361 CELL 410.753.3000 OFFICE Jonathan Garritt jgarritt@segallgroup.com 443.223.0662 CELL 410.753.3000 OFFICE

#### SEGALL GROUP COMMERCIAL REAL ESTATE

410.753.3000 **OFFICE** 605 South Eden Street Suite 200 Baltimore, MD 21231 202.833.3830 **OFFICE** 1600 Wilson Boulevard Suite 930 Arlington, VA 22209

segallgroup.com • RETAIL ORIENTED™

## MASSING STUDY Northwood Commons • 1500 Havenwood Road • Baltimore, MD 21218

# FOR LEASE



#### FOR MORE INFORMATION, CONTACT:

Andrew G. Segall asegall@segallgroup.com 410.960.0361 CELL 410.753.3000 OFFICE

Jonathan Garritt jgarritt@segallgroup.com 443.223.0662 CELL 410.753.3000 OFFICE

#### SEGALL GROUP COMMERCIAL REAL ESTATE

410.753.3000 **OFFICE** 605 South Eden Street Suite 200 Baltimore, MD 21231 202.833.3830 **OFFICE** 1600 Wilson Boulevard Suite 930 Arlington, VA 22209

segallgroup.com • RETAIL ORIENTED™

## MORGAN STATE NORTHWOOD CAMPUS (adjcent to Northwood Commons)

# FOR LEASE

Martin D. Jenkins Behavioral and Social Sciences Building (opening July 2017) & Earl G. Graves School of Business and Management Building



#### FOR MORE INFORMATION, CONTACT:

Andrew G. Segall asegall@segallgroup.com 410.960.0361 CELL 410.753.3000 OFFICE

Jonathan Garritt jgarritt@segallg