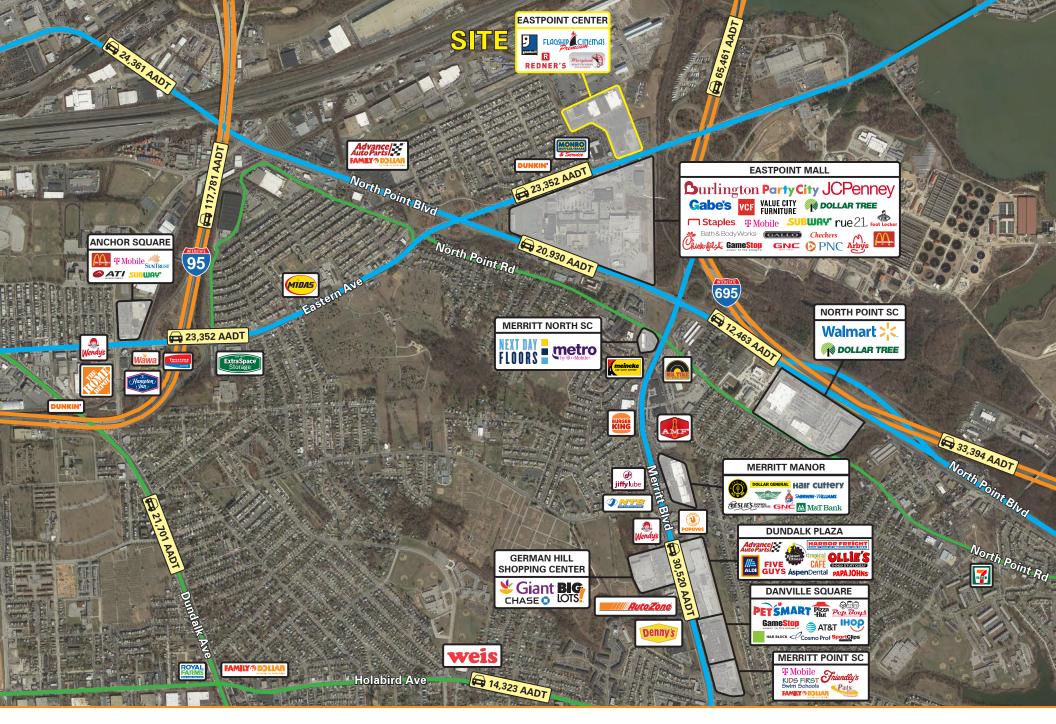

## **Market Aerial**

### **Overview**

New retail proposed at this Redner's Market-anchored shopping center in Essex, MD. Direct visibility and access from Eastern Avenue (23,000+ AADT). Possibilities include potential pad site(s) and/or multitenant retail. Eastpoint Mall and the Baltimore Beltway (I-695) are immediately adjacent.

| 2021 De | mographics            | 1 mile                            | 3 miles  | 5 miles                                 |
|---------|-----------------------|-----------------------------------|----------|-----------------------------------------|
|         | POPULATION            | 7,929                             | 113,955  | 344,110                                 |
|         | HOUSEHOLDS            | 2,869                             | 44,198   | 134,740                                 |
| \$      | AVG. HH<br>INCOME     | \$69,697                          | \$70,731 | \$79,692                                |
|         | DAYTIME<br>POPULATION | 5,424                             | 50,199   | 136,266                                 |
|         | TRAFFIC COUNTS        | <b>23,352 AA</b><br>(Eastern Aver |          | , <b>432 AADT</b><br>Colling Mill Road) |