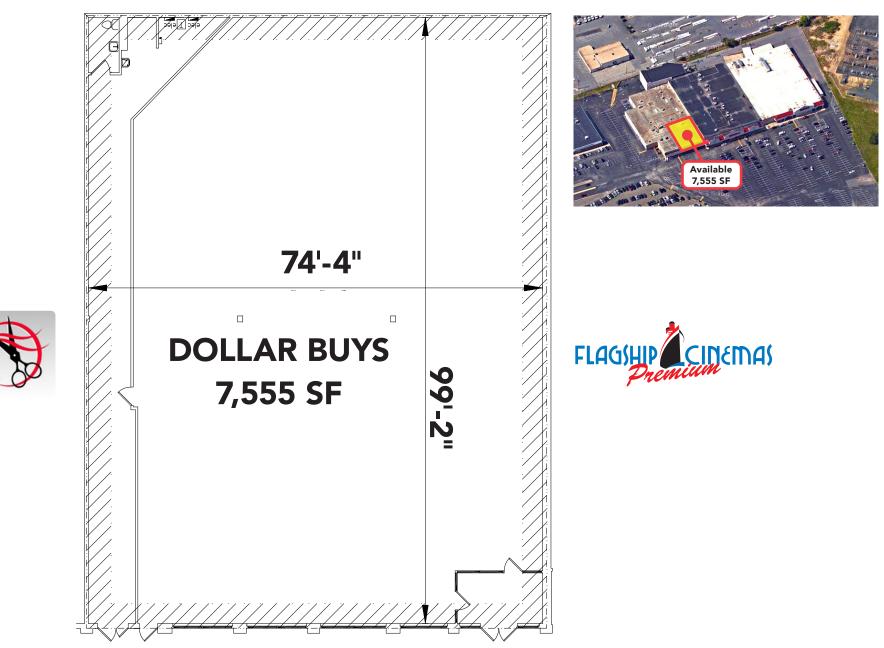

### **Quick Facts**

| Availability       | Immediate                                             |
|--------------------|-------------------------------------------------------|
| Size               | 7,555 square feet; Out Lot Development Pad            |
| <b>Rental Rate</b> | \$20.00 per square foot, NNN (New Multitenant Retail) |
|                    | \$75,000 per year (Out Lot Pad Ground Lease)          |
| Zoning             | BM AS                                                 |