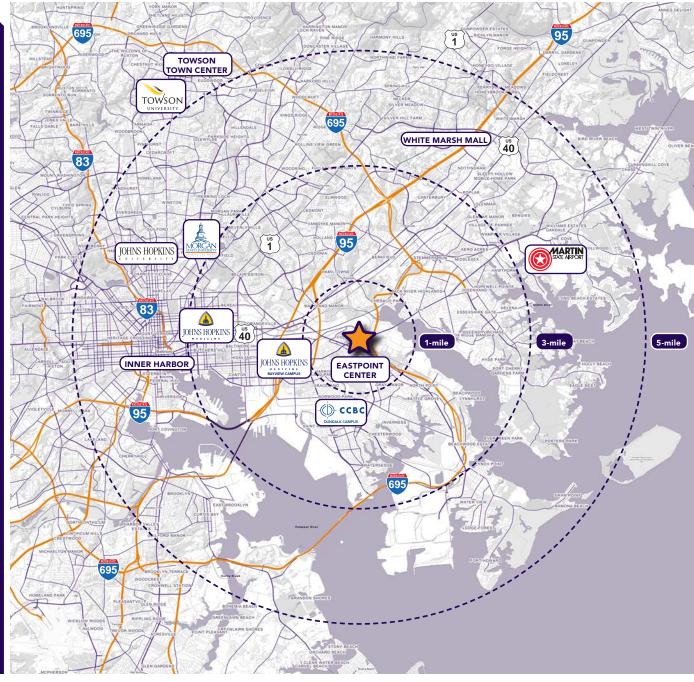

| 2021 De | mographics            | 1 mile                            | 3 miles  | 5 miles                                 |
|---------|-----------------------|-----------------------------------|----------|-----------------------------------------|
|         | POPULATION            | 7,929                             | 113,955  | 344,110                                 |
|         | HOUSEHOLDS            | 2,869                             | 44,198   | 134,740                                 |
| \$      | AVG. HH<br>INCOME     | \$69,697                          | \$70,731 | \$79,692                                |
|         | DAYTIME<br>POPULATION | 5,424                             | 50,199   | 136,266                                 |
|         | TRAFFIC COUNTS        | <b>23,352 AA</b><br>(Eastern Aver |          | , <b>432 AADT</b><br>Colling Mill Road) |