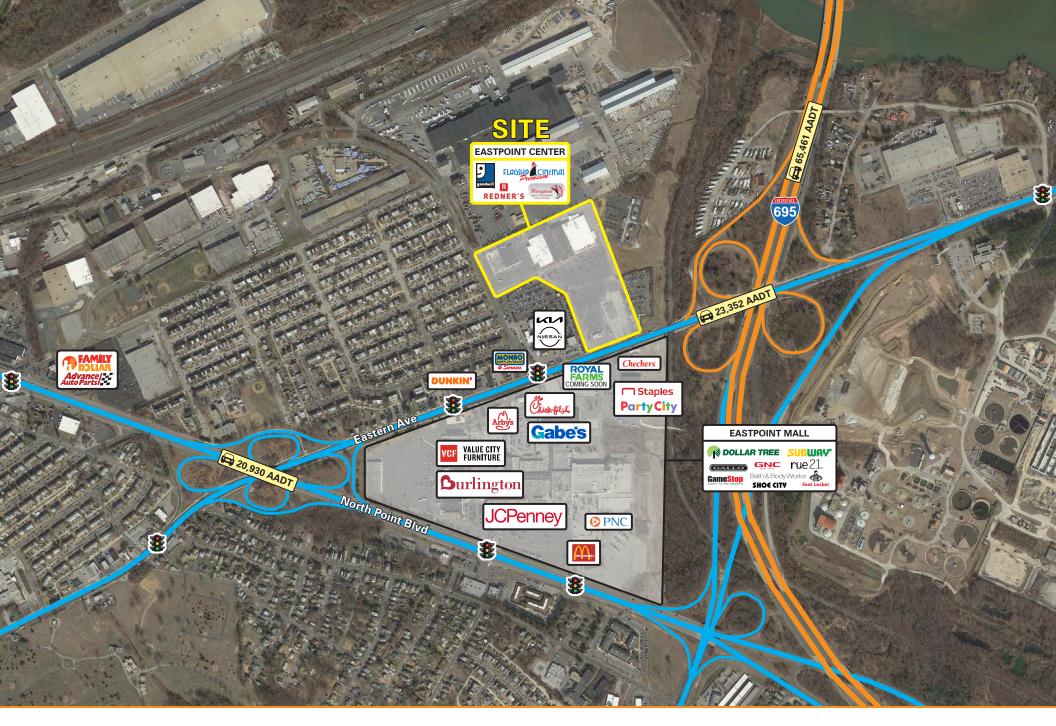

### **Overview**

New retail proposed at this Redner's Market-anchored shopping center in Essex, MD. Direct visibility and access from Eastern Avenue (23,000+ AADT). Possibilities include potential pad site(s) and/or multitenant retail. Eastpoint Mall and the Baltimore Beltway (I-695) are immediately adjacent.

| 2021 De | mographics            | 1 mile                            | 3 miles  | 5 miles                                 |
|---------|-----------------------|-----------------------------------|----------|-----------------------------------------|
|         | POPULATION            | 7,929                             | 113,955  | 344,110                                 |
|         | HOUSEHOLDS            | 2,869                             | 44,198   | 134,740                                 |
| \$      | AVG. HH<br>INCOME     | \$69,697                          | \$70,731 | \$79,692                                |
|         | DAYTIME<br>POPULATION | 5,424                             | 50,199   | 136,266                                 |
|         | TRAFFIC COUNTS        | <b>23,352 AA</b><br>(Eastern Aver |          | , <b>432 AADT</b><br>Colling Mill Road) |

## **Market Aerial**