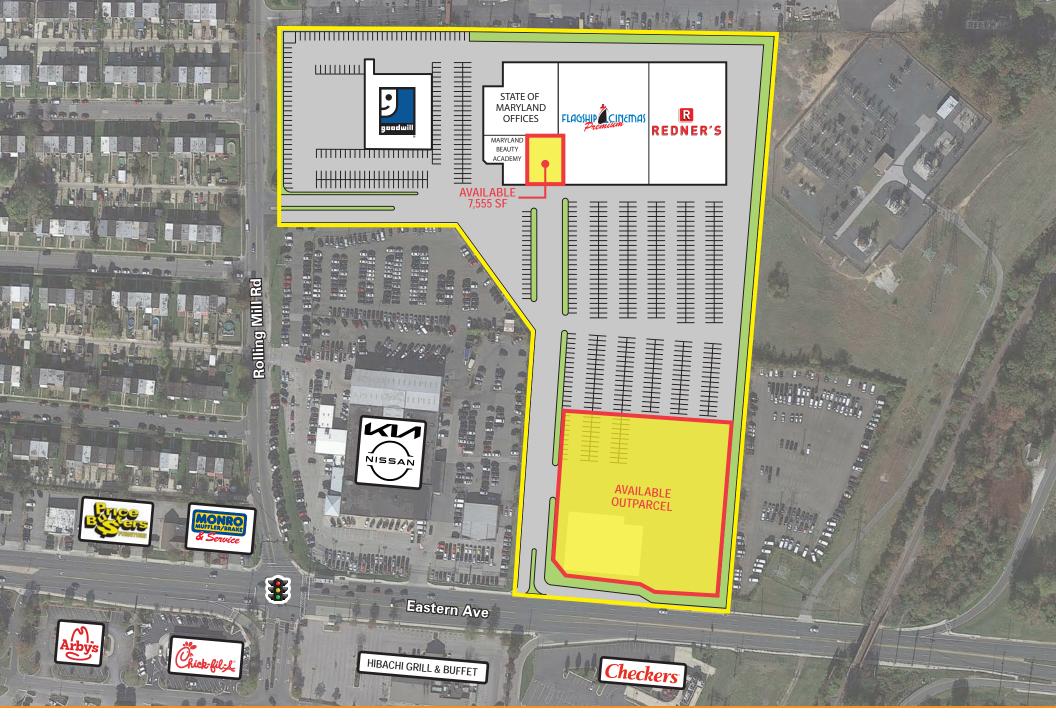

### **Overview**

New retail proposed at this Redner's Market-anchored shopping center in Essex, MD. Direct visibility and access from Eastern Avenue (23,000+ AADT). Possibilities include potential pad site(s) and/or multitenant retail. Eastpoint Mall and the Baltimore Beltway (I-695) are immediately adjacent.

### **Quick Facts**

| Availability       | Immediate                                             |
|--------------------|-------------------------------------------------------|
| Size               | 7,555 square feet; Out Lot Development Pad            |
| <b>Rental Rate</b> | \$20.00 per square foot, NNN (New Multitenant Retail) |
|                    | \$75,000 per year (Out Lot Pad Ground Lease)          |
| Zoning             | BM AS                                                 |

### STATE OF MARYLAND OFFICES

Maryland

BEAUTY ACADEMY

School of Cosmetology

Eastpoint Center / 7930-7938 Eastern Avenue / Baltimore, MD 21224