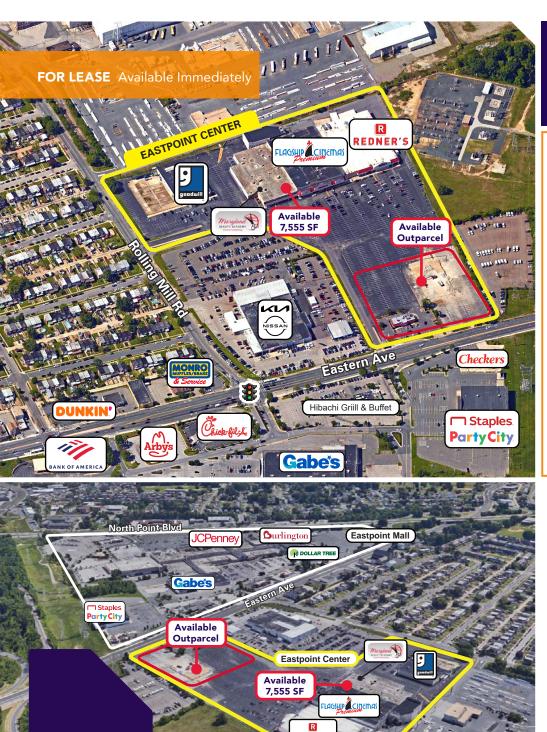

### **Overview**

New retail proposed at this Redner's Market-anchored shopping center in Essex, MD. Direct visibility and access from Eastern Avenue (23,000+ AADT). Possibilities include potential pad site(s) and/or multitenant retail. Eastpoint Mall and the Baltimore Beltway (I-695) are immediately adjacent.

### **Quick Facts**

| Availability       | Immediate                                             |
|--------------------|-------------------------------------------------------|
| Size               | 7,555 square feet; Out Lot Development Pad            |
| <b>Rental Rate</b> | \$20.00 per square foot, NNN (New Multitenant Retail) |
|                    | \$75,000 per year (Out Lot Pad Ground Lease)          |
| Zoning             | BM AS                                                 |

### STATE OF MARYLAND OFFICES

Maryland

BEAUTY ACADEMY

School of Cosmetology

Eastpoint Center / 7930-7938 Eastern Avenue / Baltimore, MD 21224