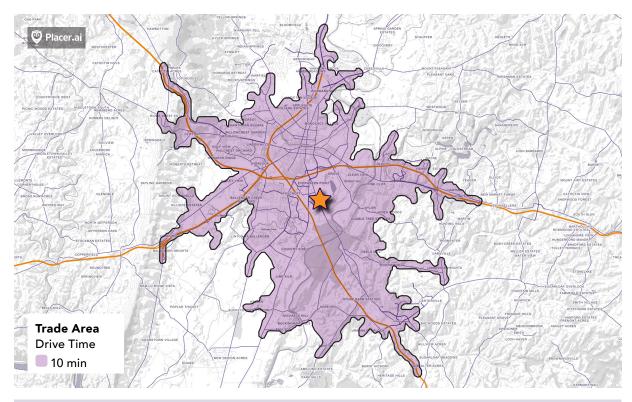

# 10 Minute Drive Time Demographics

2023 Population

98,080

The average age is 38.

2023 Households

37,325

The average household size is 3.

**Employment (FTE's)** 

52,929

The unemployment rate is 1.7%.

**Median HH Income** 

\$98,581

The Per Capita Income is \$45,426.

Housing

36,698 units

The median home value is \$412,938.

Education

91.7% grad

Bachelor's Degree or higher is 43.9%.