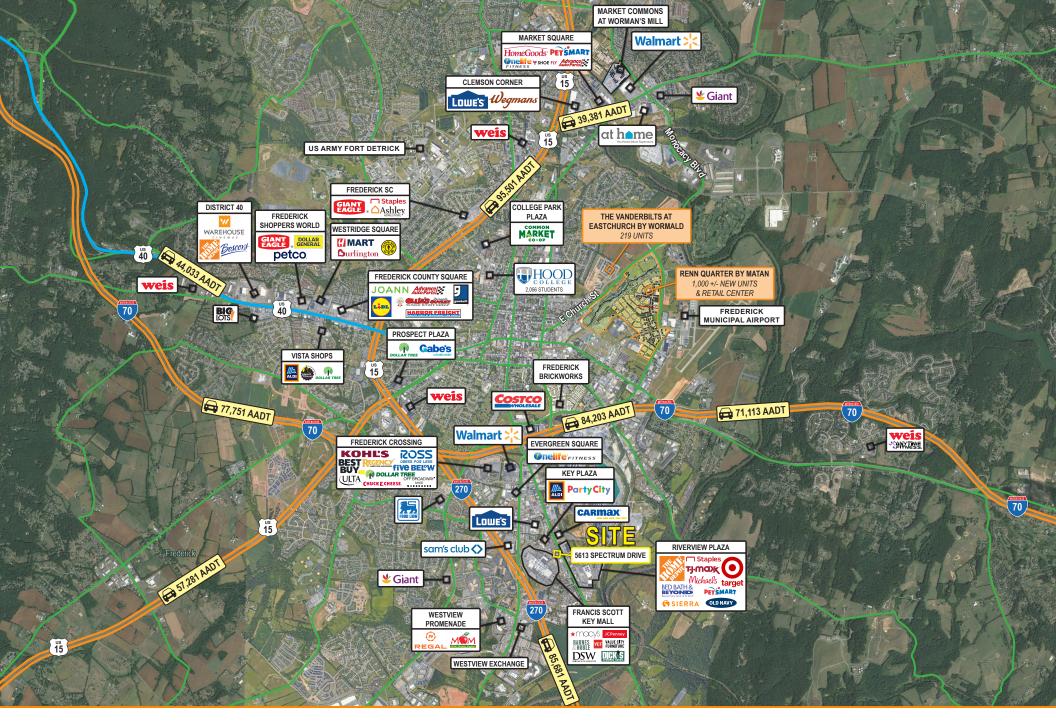

| 133,085   |
| HOUSEHOLDS         | 867        | 22,265                  | 49,103    |
| AVG. HH<br>INCOME  | \$101,264  | \$117,621               | \$125,112 |
| DAYTIME POPULATION | 7,140      | 69,167                  | 138,319   |
| TRAFFIC COUNT      | 21,411 AAD | 21,411 AADT 22,721 AADT |           |

(Urbana Pike)

# 10 Minute Drive Time Demographics



2023 Population

98,080

The average age is 38.



2023 Households

37,325

The average household size is 3.



**Employment (FTE's)** 

52,929

The unemployment rate is 1.7%.



**Median HH Income** 

\$98,581

The Per Capita Income is \$45,426.



Housing

36,698 units

The median home value is \$412,938.



Education

91.7% grad

Bachelor's Degree or higher is 43.9%.













## **Concept Plan**





## **Market Aerial**





### **Market Aerial**

# Interested? Contact:

#### **Jonathan Garritt**

- jgarritt@segallgroup.com
- 410.753.3942
- 443.223.0662





605 South Eden Street Suite 200 Baltimore, MD 21231 410.753.3000 8245 Boone Boulevard Suite 800 Tysons, VA 22182 202.833.3830 4870 Sadler Road Suite 300 Glen Allen, VA 23060 804.336.2501 www.segallgroup.com

Member of

REALTY