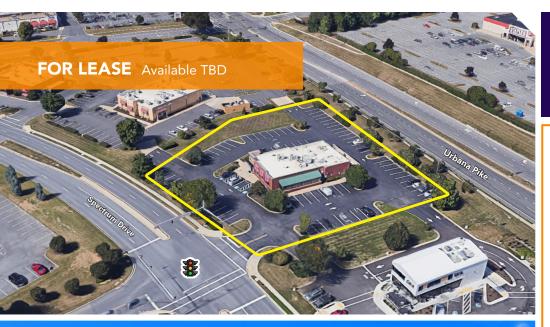

#### **Overview**

High-profile redevelopment opportunity or repurpose of existing building available along the ring road of Francis Scott Key Mall. The site is well positioned among national retail synergy and offers outstanding access and visibility to Urbana Pike.

#### **Quick Facts**

**Availability** TBD

Size 1.77 acres or a free-standing building consisting of

4,890 square feet

Rental Rate Negotiable

**2023 Property Tax** \$28,752.76

**Zoning** C- Commercial

| 2023 Demographics  | 1 mile     | 3 miles                 | 5 miles   |
|--------------------|------------|-------------------------|-----------|
| POPULATION         | 2,330      | 55,885                  | 133,085   |
| HOUSEHOLDS         | 867        | 22,265                  | 49,103    |
| AVG. HH<br>INCOME  | \$101,264  | \$117,621               | \$125,112 |
| DAYTIME POPULATION | 7,140      | 69,167                  | 138,319   |
| TRAFFIC COUNT      | 21,411 AAD | 21,411 AADT 22,721 AADT |           |

(Urbana Pike)