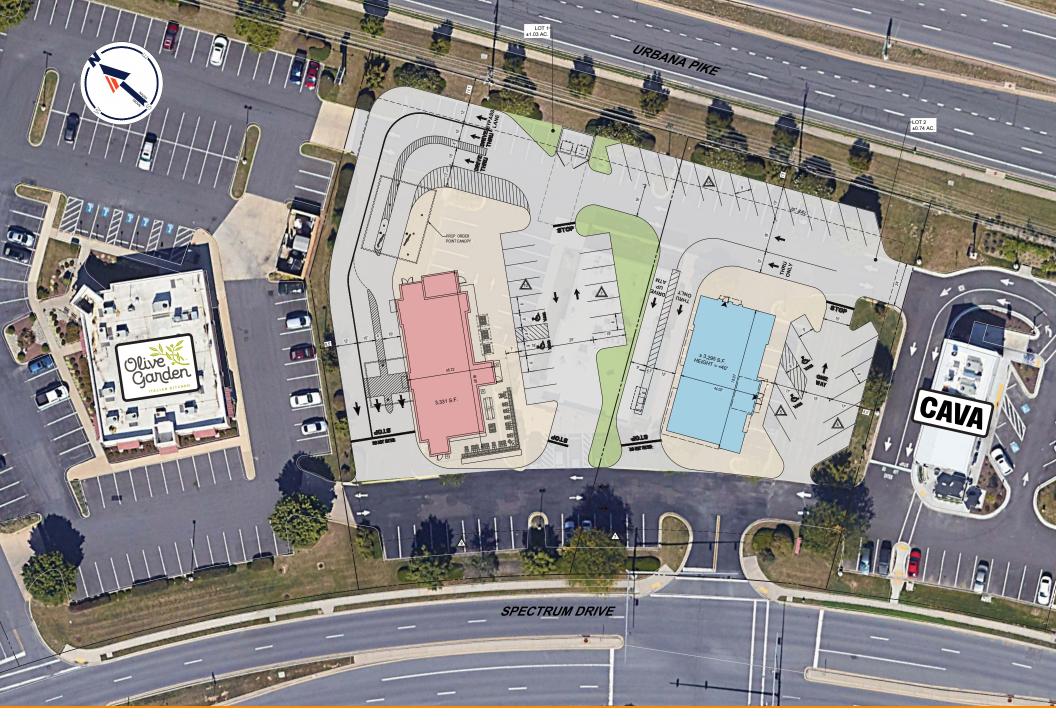

ATION         | 2,330      | 55,885                  | 133,085   |
| HOUSEHOLDS         | 867        | 22,265                  | 49,103    |
| AVG. HH<br>INCOME  | \$101,264  | \$117,621               | \$125,112 |
| DAYTIME POPULATION | 7,140      | 69,167                  | 138,319   |
| TRAFFIC COUNT      | 21,411 AAD | 21,411 AADT 22,721 AADT |           |

(Urbana Pike)

# 10 Minute Drive Time Demographics



2023 Population

98,080

The average age is 38.



2023 Households

37,325

The average household size is 3.



**Employment (FTE's)** 

52,929

The unemployment rate is 1.7%.



**Median HH Income** 

\$98,581

The Per Capita Income is \$45,426.



Housing

36,698 units

The median home value is \$412,938.



Education

91.7% grad

Bachelor's Degree or higher is 43.9%.













## **Concept Plan**





## **Market Aerial**





### **Market Aerial**

# Interested? Contact:

#### **Jonathan Garritt**

- jgarritt@segallgroup.com
- 410.753.3942
- 443.223.0662





605 South Eden Street Suite 200 Baltimore, MD 21231 410.753.3000 8245 Boone Boulevard Suite 800 Tysons, VA 22182 202.833.3830 4870 Sadler Road Suite 300 Glen Allen, VA 23060 804.336.2501 www.segallgroup.com

Member of

REALTY