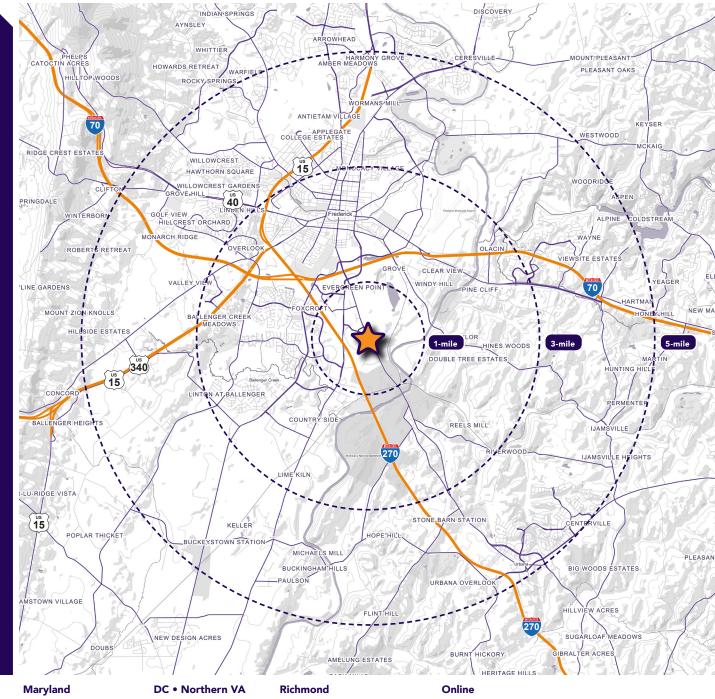

#### **Quick Facts**

**Availability** TBD

Size 1.77 acres or a free-standing building consisting of

4,890 square feet

Rental Rate Negotiable

**2023 Property Tax** \$28,752.76

**Zoning** C- Commercial

| 2023 Demographics  | 1 mile     | 3 miles                 | 5 miles   |
|--------------------|------------|-------------------------|-----------|
| POPULATION         | 2,330      | 55,885                  | 133,085   |
| HOUSEHOLDS         | 867        | 22,265                  | 49,103    |
| AVG. HH<br>INCOME  | \$101,264  | \$117,621               | \$125,112 |
| DAYTIME POPULATION | 7,140      | 69,167                  | 138,319   |
| TRAFFIC COUNT      | 21,411 AAD | 21,411 AADT 22,721 AADT |           |

## **Market Aerial**

### **Market Aerial**