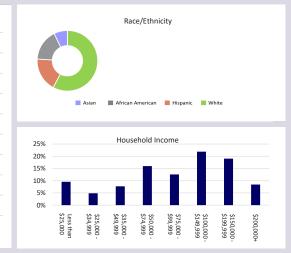

# 10 Minute Drive Time Demographics

2023 Population

98,080

The average age is 38.

2023 Households

37,325

The average household size is 3.

**Employment (FTE's)** 

52,929

The unemployment rate is 1.7%.

**Median HH Income** 

\$98,581

The Per Capita Income is \$45,426.

Housing

36,698 units

The median home value is \$412,938.

Education

91.7% grad

Bachelor's Degree or higher is 43.9%.