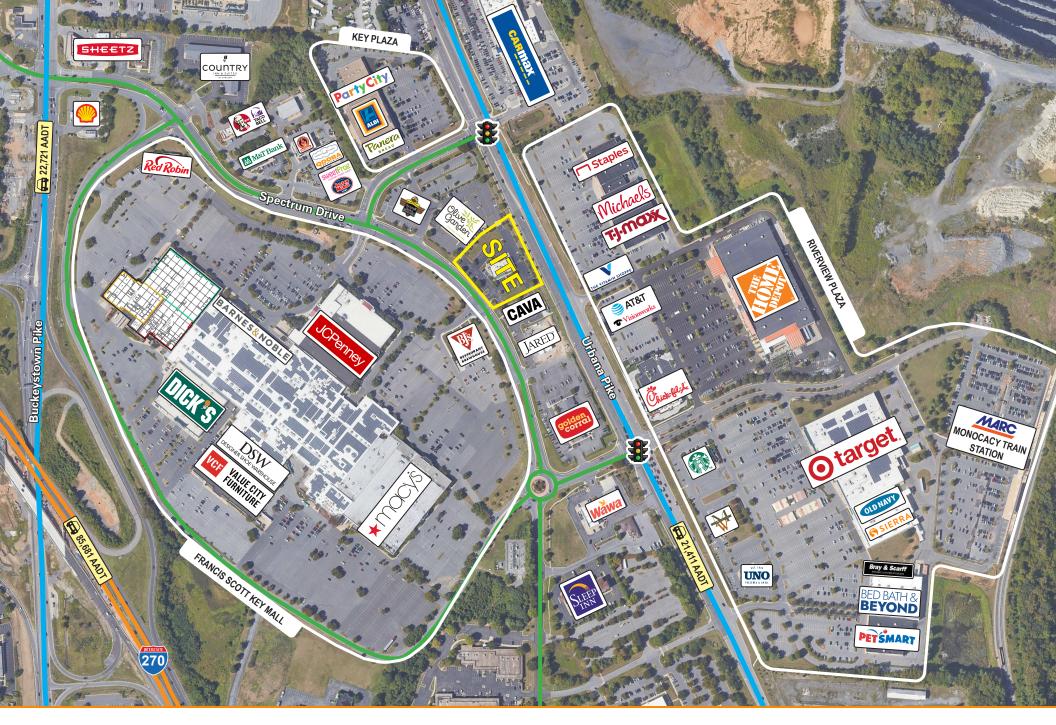

| 55,885                  | 133,085   |
| HOUSEHOLDS         | 867        | 22,265                  | 49,103    |
| AVG. HH<br>INCOME  | \$101,264  | \$117,621               | \$125,112 |
| DAYTIME POPULATION | 7,140      | 69,167                  | 138,319   |
| TRAFFIC COUNT      | 21,411 AAD | 21,411 AADT 22,721 AADT |           |

(Urbana Pike)

# 10 Minute Drive Time Demographics



2023 Population

98,080

The average age is 38.



2023 Households

37,325

The average household size is 3.



**Employment (FTE's)** 

52,929

The unemployment rate is 1.7%.



**Median HH Income** 

\$98,581

The Per Capita Income is \$45,426.



Housing

36,698 units

The median home value is \$412,938.



Education

91.7% grad

Bachelor's Degree or higher is 43.9%.













## **Concept Plan**





## **Market Aerial**





### **Market Aerial**

# Interested? Contact:

#### **Jonathan Garritt**

- jgarritt@segallgroup.com
- 410.753.3942
- 443.223.0662





605 South Eden Street Suite 200 Baltimore, MD 21231 410.753.3000 8245 Boone Boulevard Suite 800 Tysons, VA 22182 202.833.3830 4870 Sadler Road Suite 300 Glen Allen, VA 23060 804.336.2501 www.segallgroup.com

Member of

REALTY