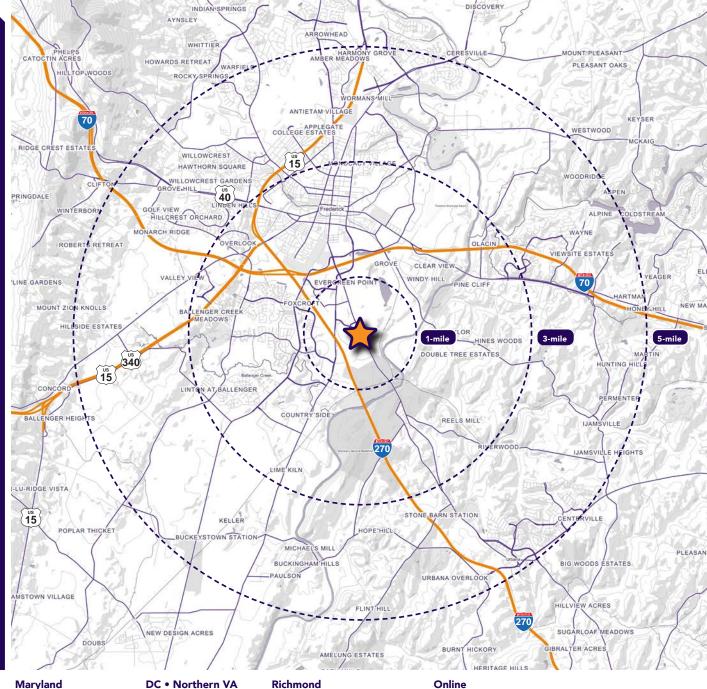

### **Quick Facts**

Availability TBD

1.77 acres or a free-standing building consisting of Size

4,890 square feet

**Rental Rate** Negotiable

2023 Property Tax \$28,752.76

Zoning C- Commercial

| 2021 Demograpl    | nics 1 mi | le 3     | miles  | 5 miles   |
|-------------------|-----------|----------|--------|-----------|
| POPULA            | rion 2,3  | 82 5     | 1,722  | 124,929   |
| HOUSEH            | olds 884  | 4 2      | 0,572  | 46,498    |
| AVG. HH<br>INCOME | \$84      | 4,522 \$ | 99,718 | \$109,407 |
| DAYTIME POPULAT   | 10        | 803 5    | 5,898  | 85,388    |
| TRAFFIC           | COUNT     | 280 AADT |        | AADT      |

### **Trade Area Profile**