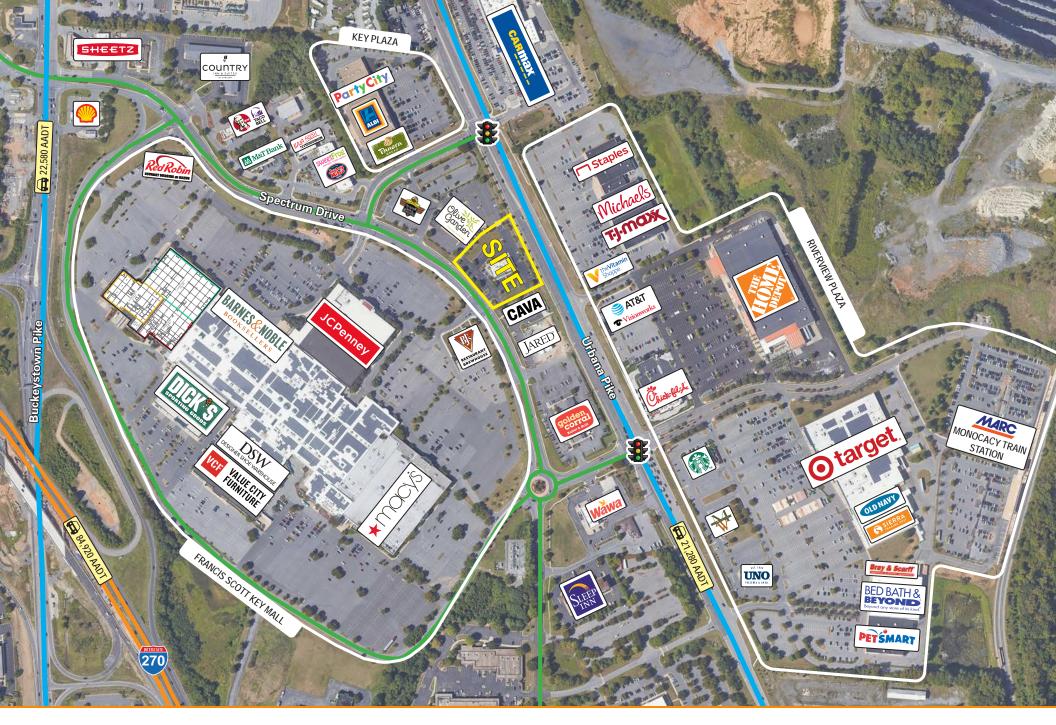

2 5     | 1,722  | 124,929   |
| HOUSEH            | olds 884  | 4 2      | 0,572  | 46,498    |
| AVG. HH<br>INCOME | \$84      | 4,522 \$ | 99,718 | \$109,407 |
| DAYTIME POPULAT   | 10        | 803 5    | 5,898  | 85,388    |
| TRAFFIC           | COUNT     | 280 AADT |        | AADT      |



(Urbana Pike)

(Buckeystown Pike)

# 10 Minute Drive Time Demographics



2021 Population

94,560

The average age is 38.



2021 Households

36,097

The average household size is 3.



**Employment (FTE's)** 

76,482

The unemployment rate is 4.7%.



Median HH Income

\$89,026

The Per Capita Income is \$39,396.



Housing

30,538 units

The median home value is \$479,377.



Education

90.7% grad

Bachelor's Degree or higher is 41.6%.







### **Trade Area Profile**





## **Concept Plan**





## **Market Aerial**





### **Market Aerial**

## **Interested? Contact:**

### **Jonathan Garritt**

- jgarritt@segallgroup.com
- 410.753.3942
- 443.223.0662





605 South Eden Street Suite 200 Baltimore, MD 21231 410.753.3000

### DC • Northern VA

8245 Boone Boulevard Suite 800 Tysons, VA 22182 202.833.3830

### **Richmond**

2400 Old Brick Road Suite 54 Glen Allen, VA 23060 804.336.2501

www.segallgroup.com

Member of