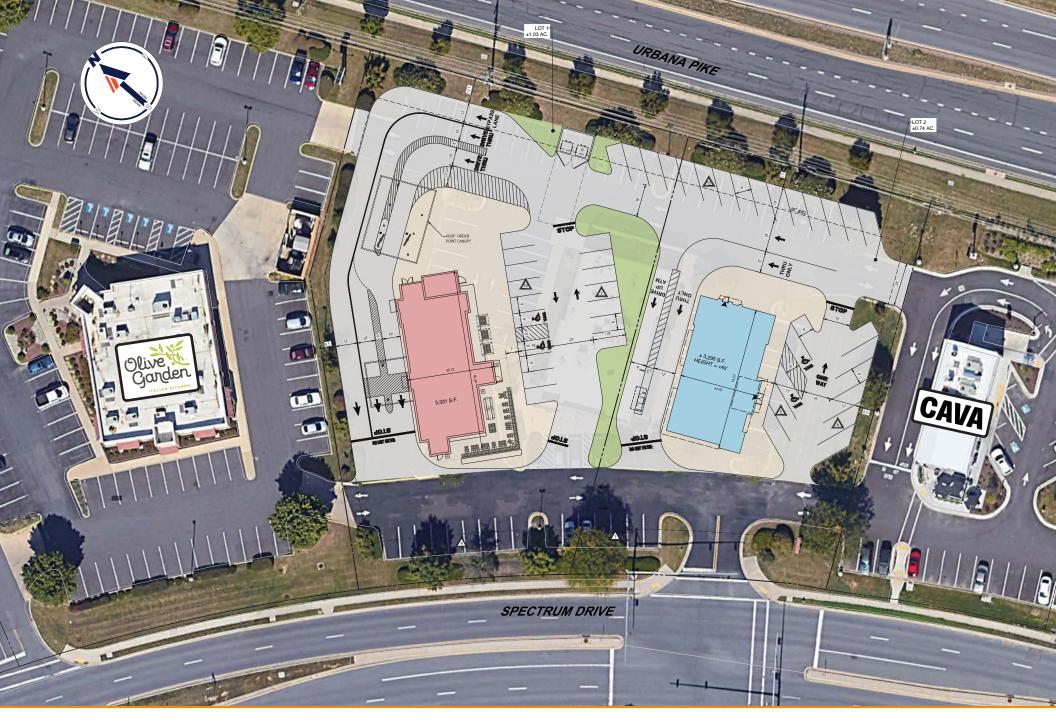

| rion 2,3  | 82 5     | 1,722  | 124,929   |
| HOUSEH            | olds 884  | 4 2      | 0,572  | 46,498    |
| AVG. HH<br>INCOME | \$84      | 4,522 \$ | 99,718 | \$109,407 |
| DAYTIME POPULAT   | 10        | 803 5    | 5,898  | 85,388    |
| TRAFFIC           | COUNT     | 280 AADT |        | AADT      |



(Urbana Pike)

(Buckeystown Pike)

# 10 Minute Drive Time Demographics



2021 Population

94,560

The average age is 38.



2021 Households

36,097

The average household size is 3.



**Employment (FTE's)** 

76,482

The unemployment rate is 4.7%.



Median HH Income

\$89,026

The Per Capita Income is \$39,396.



Housing

30,538 units

The median home value is \$479,377.



Education

90.7% grad

Bachelor's Degree or higher is 41.6%.







### **Trade Area Profile**





## **Concept Plan**





## **Market Aerial**





### **Market Aerial**

## **Interested? Contact:**

### **Jonathan Garritt**

- jgarritt@segallgroup.com
- 410.753.3942
- 443.223.0662





605 South Eden Street Suite 200 Baltimore, MD 21231 410.753.3000

### DC • Northern VA

8245 Boone Boulevard Suite 800 Tysons, VA 22182 202.833.3830

### **Richmond**

2400 Old Brick Road Suite 54 Glen Allen, VA 23060 804.336.2501

www.segallgroup.com

Member of