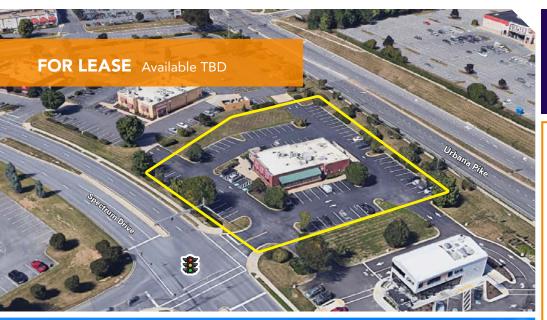

### **Overview**

High-profile redevelopment opportunity or repurpose of existing building available along the ring road of Francis Scott Key Mall. The site is well positioned among national retail synergy and offers outstanding access and visibility to Urbana Pike.

### **Quick Facts**

Availability TBD

1.77 acres or a free-standing building consisting of Size

4,890 square feet

**Rental Rate** Negotiable

2023 Property Tax \$28,752.76

Zoning C- Commercial

| 2021 Demograpl    | nics 1 mi | le 3     | miles  | 5 miles   |
|-------------------|-----------|----------|--------|-----------|
| POPULA            | rion 2,3  | 82 5     | 1,722  | 124,929   |
| HOUSEH            | olds 884  | 4 2      | 0,572  | 46,498    |
| AVG. HH<br>INCOME | \$84      | 4,522 \$ | 99,718 | \$109,407 |
| DAYTIME POPULAT   | 10        | 803 5    | 5,898  | 85,388    |
| TRAFFIC           | COUNT     | 280 AADT |        | AADT      |

(Urbana Pike)

(Buckeystown Pike)