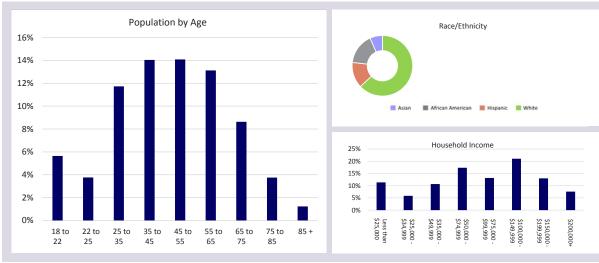

# 10 Minute Drive Time Demographics

2021 Population

94,560

The average age is 38.

2021 Households

36,097

The average household size is 3.

**Employment (FTE's)** 

76,482

The unemployment rate is 4.7%.

Median HH Income

\$89,026

The Per Capita Income is \$39,396.

Housing

30,538 units

The median home value is \$479,377.

Education

90.7% grad

Bachelor's Degree or higher is 41.6%.