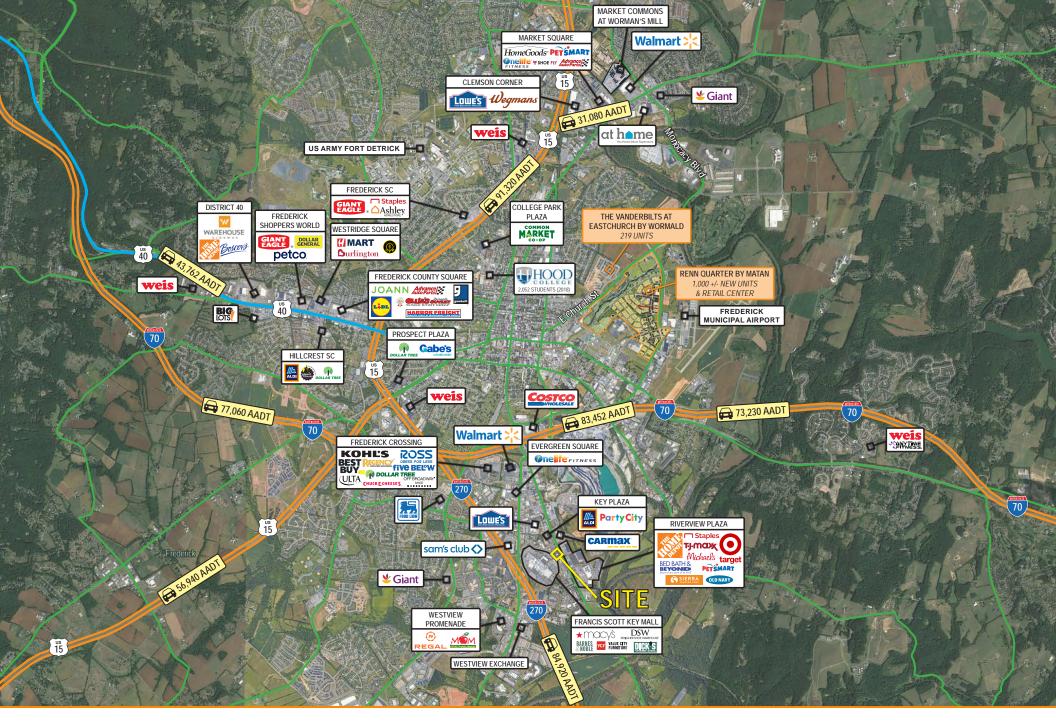

|
| HOUSEH            | olds 884  | 4 2      | 0,572  | 46,498    |
| AVG. HH<br>INCOME | \$84      | 4,522 \$ | 99,718 | \$109,407 |
| DAYTIME POPULAT   | 10        | 803 5    | 5,898  | 85,388    |
| TRAFFIC           | COUNT     | 280 AADT |        | AADT      |



(Urbana Pike)

(Buckeystown Pike)

# 10 Minute Drive Time Demographics



2021 Population

94,560

The average age is 38.



2021 Households

36,097

The average household size is 3.



**Employment (FTE's)** 

76,482

The unemployment rate is 4.7%.



Median HH Income

\$89,026

The Per Capita Income is \$39,396.



Housing

30,538 units

The median home value is \$479,377.



Education

90.7% grad

Bachelor's Degree or higher is 41.6%.







### **Trade Area Profile**





## **Concept Plan**





## **Market Aerial**





### **Market Aerial**

## **Interested? Contact:**

### **Jonathan Garritt**

- jgarritt@segallgroup.com
- 410.753.3942
- 443.223.0662





605 South Eden Street Suite 200 Baltimore, MD 21231 410.753.3000

### DC • Northern VA

8245 Boone Boulevard Suite 800 Tysons, VA 22182 202.833.3830

### **Richmond**

2400 Old Brick Road Suite 54 Glen Allen, VA 23060 804.336.2501

www.segallgroup.com

Member of