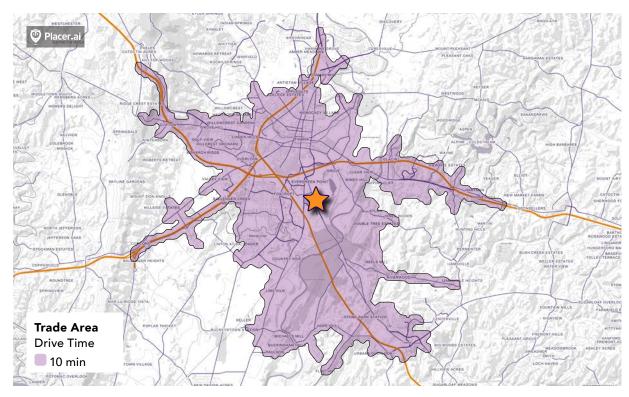

# 10 Minute Drive Time Demographics

2021 Population

94,560

The average age is 38.

2021 Households

36,097

The average household size is 3.

**Employment (FTE's)** 

76,482

The unemployment rate is 4.7%.

Median HH Income

\$89,026

The Per Capita Income is \$39,396.

Housing

30,538 units

The median home value is \$479,377.

Education

90.7% grad

Bachelor's Degree or higher is 41.6%.