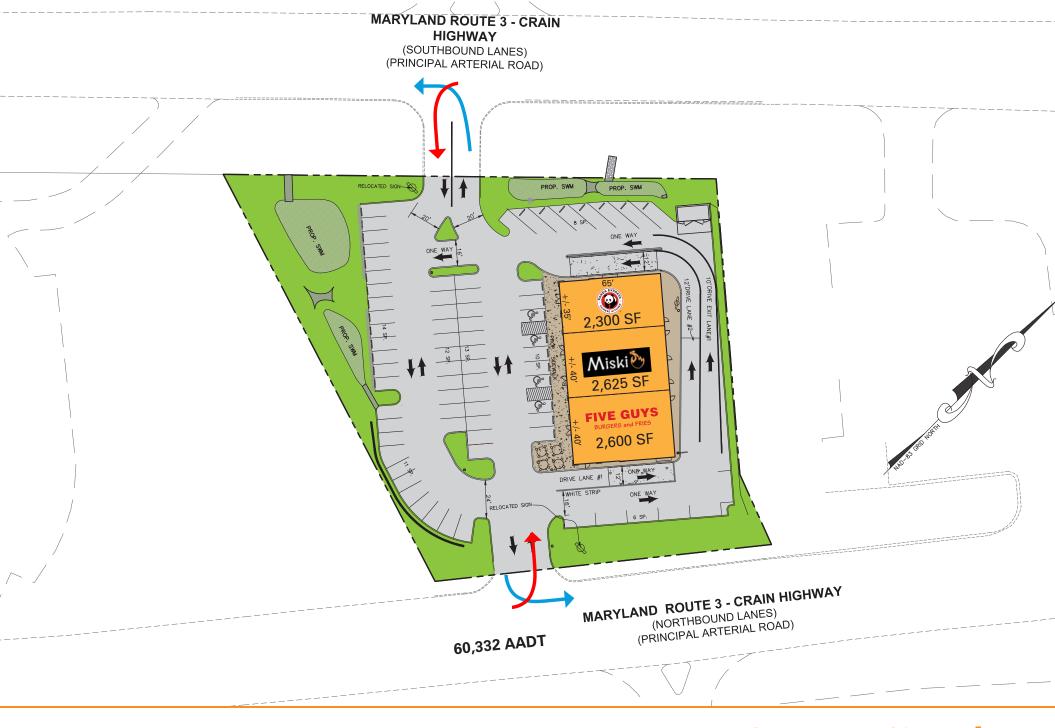

## **Concept Site Plan**

Shoppes at Crofton / 1060 Crain Highway / Crofton, MD 21054

Shoppes at Crofton / 1060 Crain Highway / Crofton, MD 21054

Shoppes at Crofton / 1060 Crain Highway / Crofton, MD 21054

#### **Overview**

Multi-tenant retail opportunity situated in the US 301 median, with dual access, free-standing signage and excellent visibility from Crain Highway. In addition to local traffic, MD 3/US 301 acts as an alternate to I-95, carrying commuter and interstate traffic between Baltimore, Washington, Southern MD and Virginia. Crain Highway has the highest traffic count in the Baltimore Metropolitan area (60,332 AADT).