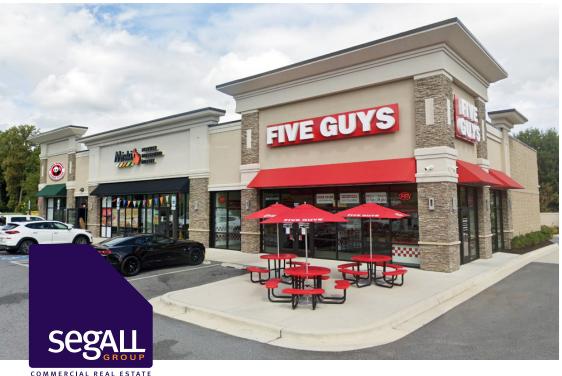

### Shoppes at Crofton 1060 Crain Highway / Crofton, MD 21054

#### **Overview**

Multi-tenant retail opportunity situated in the US 301 median, with dual access, free-standing signage and excellent visibility from Crain Highway. In addition to local traffic, MD 3/US 301 acts as an alternate to I-95, carrying commuter and interstate traffic between Baltimore, Washington, Southern MD and Virginia. Crain Highway has the highest traffic count in the Baltimore Metropolitan area (60,332 AADT).

The Crofton submarket is the most important retail node in western Anne Arundel County, with four major shopping centers that include Wegman's, Target, Dick's, Regal Cinema, LA Fitness and many others. This is a unique opportunity in a tight retail corridor.