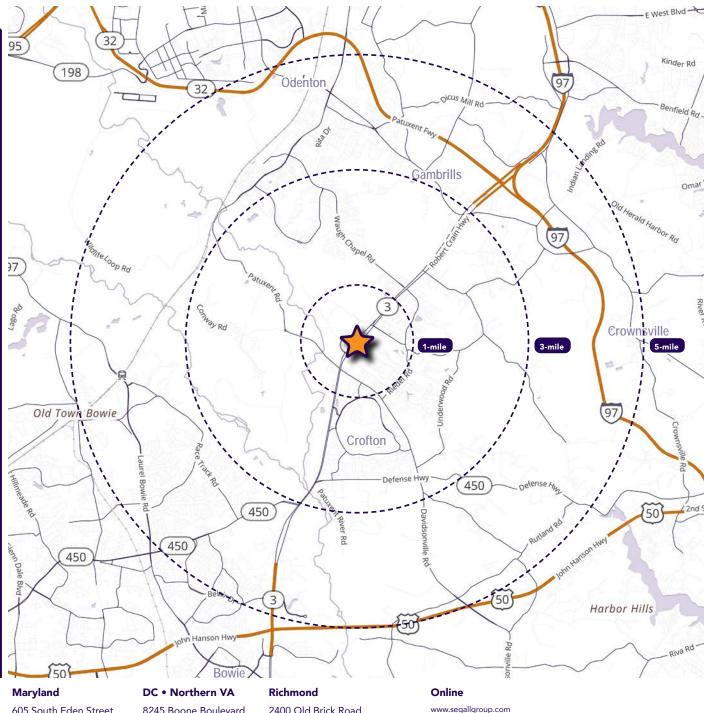

| 2021 Demographics     | 1 mile    | 3 miles                               | 5 miles   |  |
|-----------------------|-----------|---------------------------------------|-----------|--|
| POPULATION            | 15,096    | 54,497                                | 99,883    |  |
| HOUSEHOLDS            | 5,597     | 20,597                                | 37,509    |  |
| AVG. HH<br>INCOME     | \$144,528 | \$141,133                             | \$138,336 |  |
| DAYTIME<br>POPULATION | 3,146     | 13,422                                | 33,657    |  |
|                       | -         | <b>60,332 AADT</b><br>(Crain Highway) |           |  |