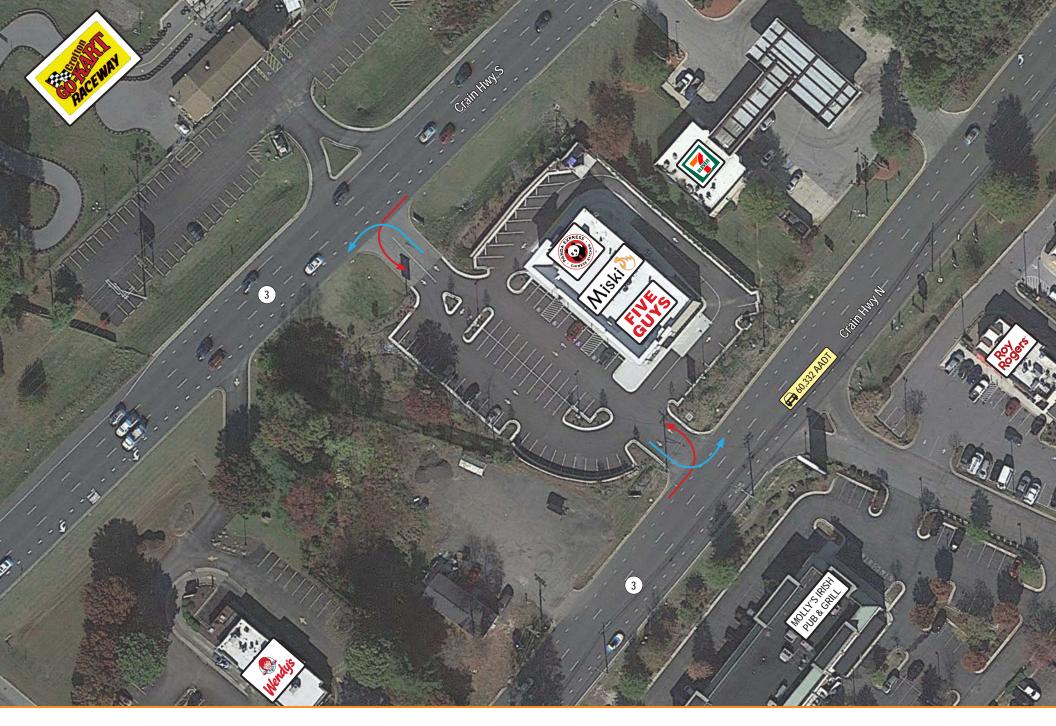

## **Concept Site Plan**

Shoppes at Crofton / 1060 Crain Highway / Crofton, MD 21054

Shoppes at Crofton / 1060 Crain Highway / Crofton, MD 21054

Shoppes at Crofton / 1060 Crain Highway / Crofton, MD 21054