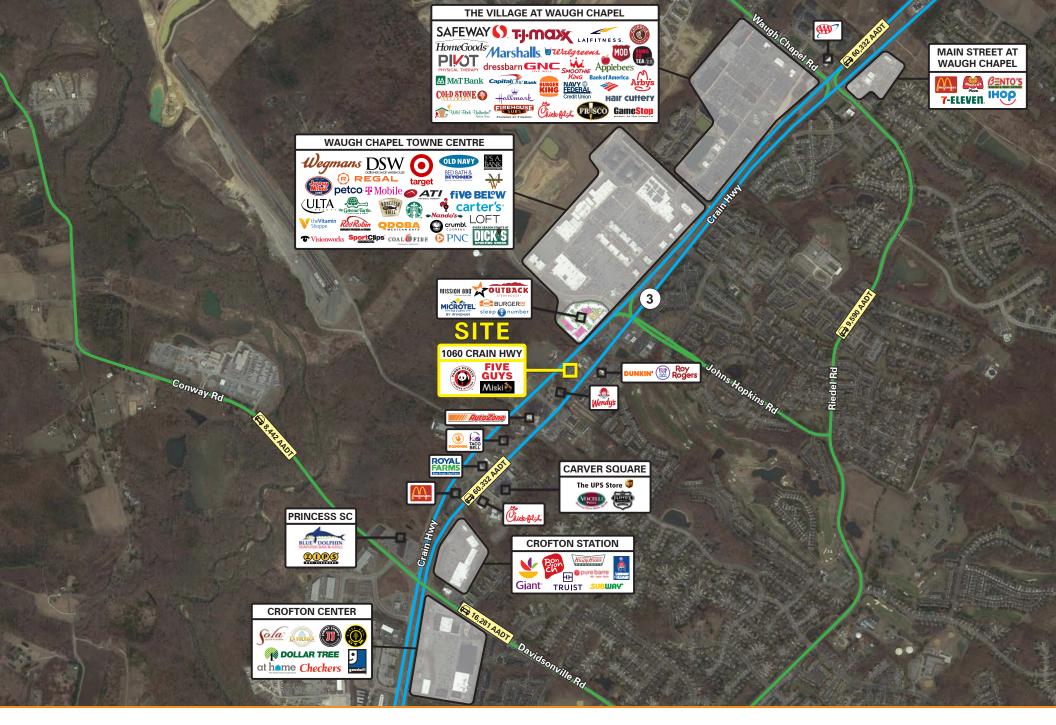

The Crofton submarket is the most important retail node in western Anne Arundel County, with four major shopping centers that include Wegman's, Target, Dick's, Regal Cinema, LA Fitness and many others. This is a unique opportunity in a tight retail corridor.

## **Concept Site Plan**

Shoppes at Crofton / 1060 Crain Highway / Crofton, MD 21054

Shoppes at Crofton / 1060 Crain Highway / Crofton, MD 21054

Shoppes at Crofton / 1060 Crain Highway / Crofton, MD 21054