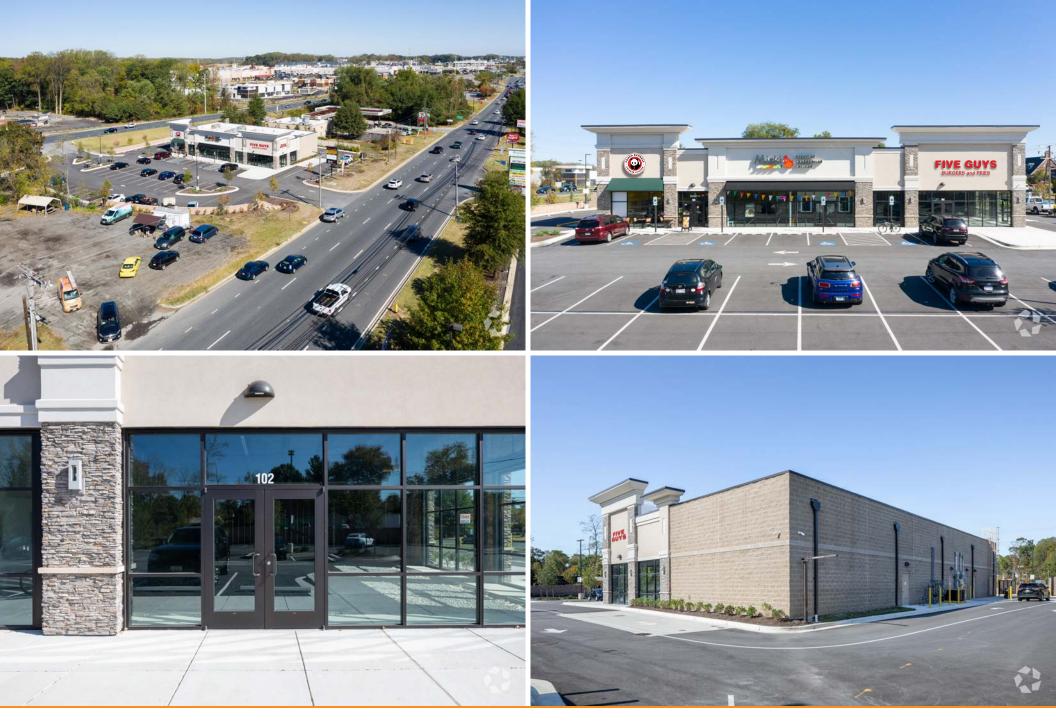

### Shoppes at Crofton 1060 Crain Highway / Crofton, MD 21054

#### **Overview**

Multi-tenant retail opportunity situated in the US 301 median, with dual access, free-standing signage and excellent visibility from Crain Highway. In addition to local traffic, MD 3/US 301 acts as an alternate to I-95, carrying commuter and interstate traffic between Baltimore, Washington, Southern MD and Virginia. Crain Highway has the highest traffic count in the Baltimore Metropolitan area (60,332 AADT).

The Crofton submarket is the most important retail node in western Anne Arundel County, with four major shopping centers that include Wegman's, Target, Dick's, Regal Cinema, LA Fitness and many others. This is a unique opportunity in a tight retail corridor.