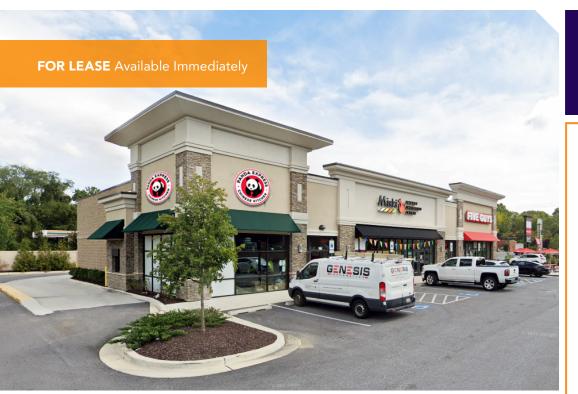

### Shoppes at Crofton 1060 Crain Highway / Crofton, MD 21054

#### **Overview**

Multi-tenant retail opportunity situated in the US 301 median, with dual access, free-standing signage and excellent visibility from Crain Highway. In addition to local traffic, MD 3/US 301 acts as an alternate to I-95, carrying commuter and interstate traffic between Baltimore, Washington, Southern MD and Virginia. Crain Highway has the highest traffic count in the Baltimore Metropolitan area (60,332 AADT).

The Crofton submarket is the most important retail node in western Anne Arundel County, with four major shopping centers that include Wegman's, Target, Dick's, Regal Cinema, LA Fitness and many others. This is a unique opportunity in a tight retail corridor.