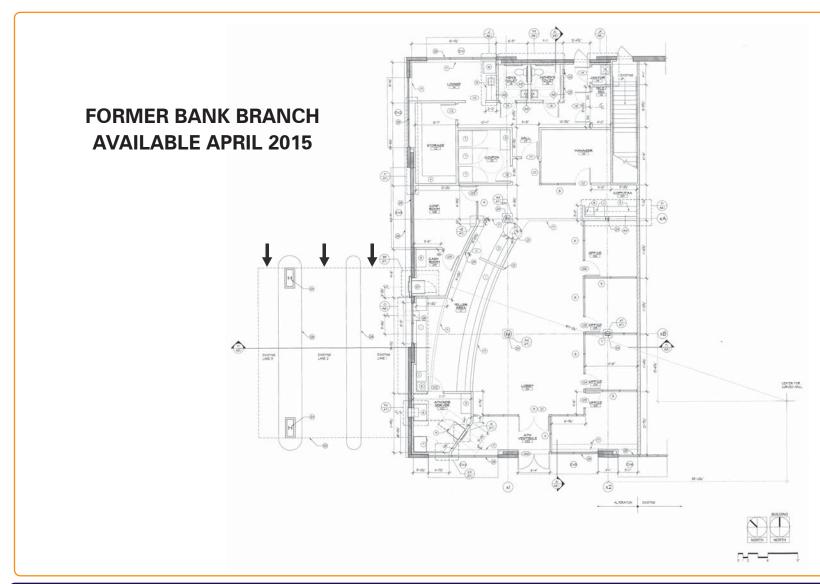

# FLOOR PLAN 410 Meadow Creek Drive • Westminster, MD 21158

### FOR MORE INFORMATION, CONTACT:

José R. Santana jsantana@segallgroup.com 410.978.7744 CELL 410.753.3000 OFFICE **Kyle James** kjames@segallgroup.com 443.324.2558 **CELL** 410.753.3000 **OFFICE** 