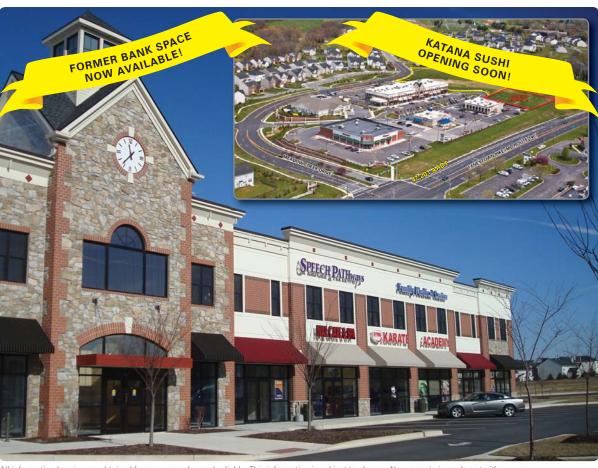

# RETAIL PROPERTY **FOR LEASE**

## The Shoppes at Meadow Creek **410 MEADOW CREEK DRIVE WESTMINSTER, MD 21158**

### **OVERVIEW**

The Shoppes at Meadow Creek is a 15 acre upscale, mixed use development located at the intersection of Maryland Routes 140, 31 and 97 in the geographic center of Carroll County, Maryland. The project is designed in a Town Center format, and consists of over 100,000 square feet of retail and office space and five pad sites. Located at the center of residential growth in Westminster.

### **FEATURING**

| AVAILABLE SPACE | 3,525 SF; 20,800 SF; 8,000 SF pad; Previous Bank space now available.                                                                             |  |  |
|-----------------|---------------------------------------------------------------------------------------------------------------------------------------------------|--|--|
| PARKING         | 5:1                                                                                                                                               |  |  |
| TERM            | Five (5) year minimum                                                                                                                             |  |  |
| RENTAL RATE     | 1st Floor: \$22.50 per sf NNN                                                                                                                     |  |  |
| CO-TENANTS      | Walgreens, IHOP, Illianos Restaurant, The Young<br>School, Edward Jones, Speech Pathways, Connect<br>Hearing, Phoenix Salon Suites, and Coldstone |  |  |
| ZONING          | NC                                                                                                                                                |  |  |