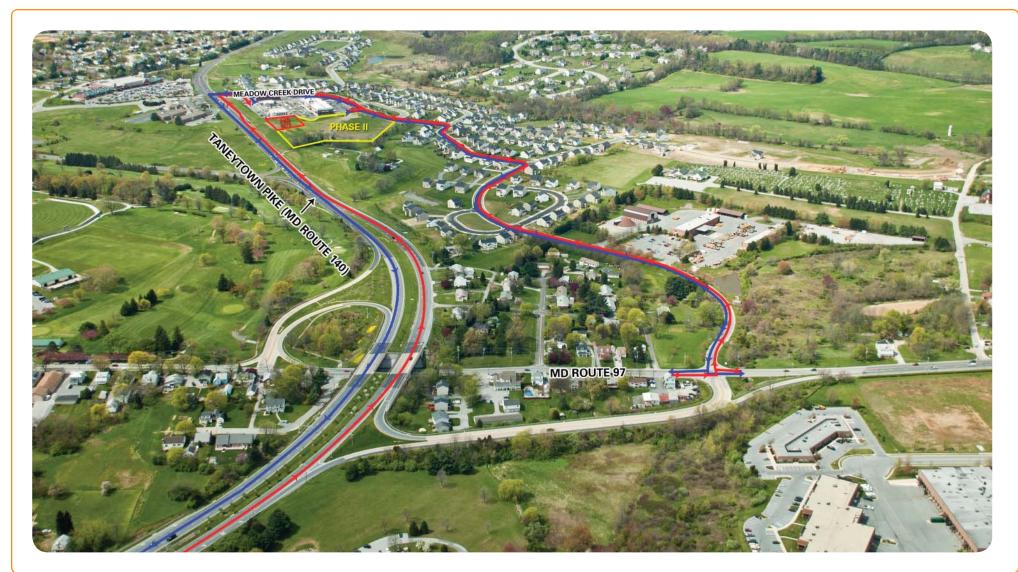

OFFICE **Kyle James** kjames@segallgroup.com 443.324.2558 **CELL** 410.753.3000 **OFFICE** 

### **SEGALL GROUP COMMERCIAL REAL ESTATE**

410.753.3000 **OFFICE** 605 South Eden Street Suite 200 Baltimore, MD 21231



# **SIGNAGE** 410 Meadow Creek Drive • Westminster, MD 21158





**Current Tenant Signage** 



# PROPOSED ADDITIONAL PYLON SIGN

### FOR MORE INFORMATION, CONTACT:

José R. Santana jsantana@segallgroup.com 410.978.7744 CELL 410.753.3000 OFFICE **Kyle James** kjames@segallgroup.com 443.324.2558 **CELL** 410.753.3000 **OFFICE** 

### **SEGALL GROUP COMMERCIAL REAL ESTATE**

410.753.3000 **OFFICE** 605 South Eden Street Suite 200 Baltimore, MD 21231

segallgroup.com • RETAIL ORIENTED<sup>SM</sup>

# **VEHICULAR ACCESS POINTS** 410 Meadow Creek Drive • Westminster, MD 21158





### **FOR MORE INFORMATION, CONTACT:**

José R. Santana jsantana@segallgroup.com 410.978.7744 CELL 410.753.3000 OFFICE **Kyle James** kjames@segallgroup.com 443.324.2558 **CELL** 410.753.3000 **OFFICE** 

### **SEGALL GROUP COMMERCIAL REAL ESTATE**

410.753.3000 OFFICE 605 South Eden Street Suite 200 Baltimore, MD 21231

segallgroup.com • RETAIL ORIENTED<sup>SM</sup>