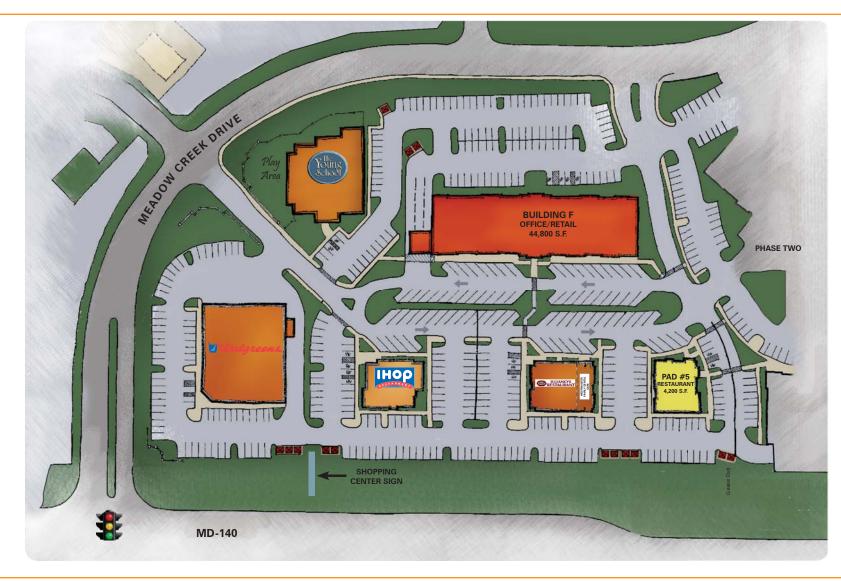

3.3000 OFFICE **Kyle James** kjames@segallgroup.com 443.324.2558 **CELL** 410.753.3000 **OFFICE** 

### **SEGALL GROUP COMMERCIAL REAL ESTATE**

410.753.3000 **OFFICE** 605 South Eden Street Suite 200 Baltimore, MD 21231

segallgroup.com • RETAIL ORIENTED<sup>SM</sup>

# **OFFICE LOBBY PHOTOS** 410 Meadow Creek Drive • Westminster, MD 21158

# FOR LEASE











### FOR MORE INFORMATION, CONTACT:

José R. Santana jsantana@segallgroup.com 410.978.7744 CELL 410.753.3000 OFFICE **Kyle James** kjames@segallgroup.com 443.324.2558 **CELL** 410.753.3000 **OFFICE** 

### **SEGALL GROUP COMMERCIAL REAL ESTATE**

410.753.3000 **OFFICE** 605 South Eden Street Suite 200 Baltimore, MD 21231

segallgroup.com • RETAIL ORIENTED<sup>SM</sup>

# SITE PLAN 410 Meadow Creek Drive • Westminster, MD 21158





### FOR MORE INFORMATION, CONTACT:

José R. Santana jsantana@segallgroup.com 410.978.7744 CELL 410.753.3000 OFFICE **Kyle James** kjames@segallgroup.com 443.324.2558 **CELL** 410.753.3000 **OFFICE** 

### **SEGALL GROUP COMMERCIAL REAL ESTATE**

410.753.3000 **OFFICE** 605 South Eden Street Suite 200 Baltimore, MD 21231

segallgroup.com • RETAIL ORIENTED™

## **LEASING PLAN** 410 Meadow Creek Drive • Westminster, MD 21158





### FOR MORE INFORMATION, CONTACT:

José R. Santana jsantana@segallgroup.com 410.978.7744 CELL 410.753.3000 OFFICE **Kyle James** kjames@segallgroup.com 443.324.2558 **CELL** 410.753.3000 **OFFICE** 

### **SEGALL GROUP COMMERCIAL REAL ESTATE**

410.753.3000 **OFFICE** 605 South Eden Street Suite 200 Baltimore, MD 21231

segallgroup.com • RETAIL ORIENTED™

# **LEAS