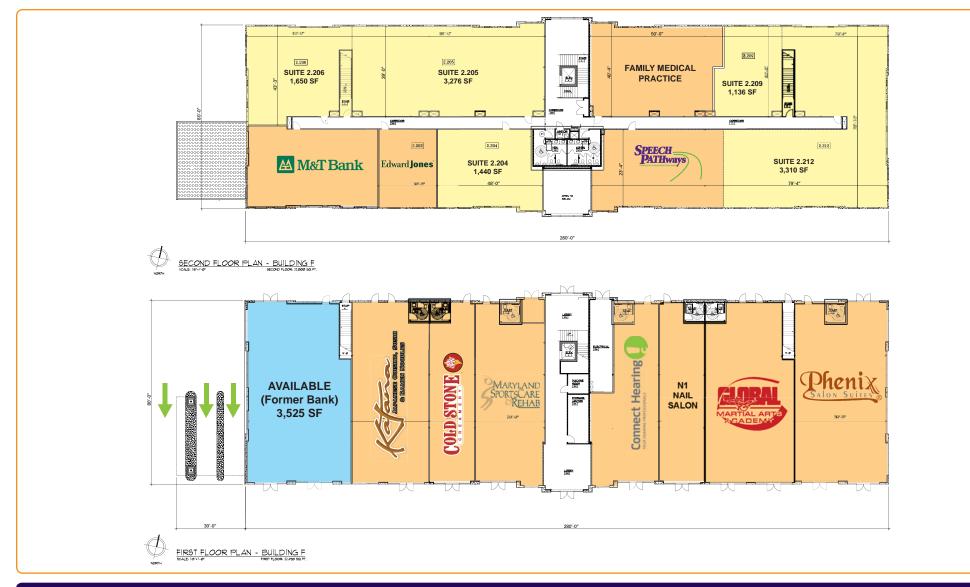

a@segallgroup.com 410.978.7744 CELL 410.753.3000 OFFICE **Kyle James** kjames@segallgroup.com 443.324.2558 **CELL** 410.753.3000 **OFFICE** 

### **SEGALL GROUP COMMERCIAL REAL ESTATE**

410.753.3000 **OFFICE** 605 South Eden Street Suite 200 Baltimore, MD 21231

segallgroup.com • RETAIL ORIENTED™

## **LEASING PLAN** 410 Meadow Creek Drive • Westminster, MD 21158





### FOR MORE INFORMATION, CONTACT:

José R. Santana jsantana@segallgroup.com 410.978.7744 CELL 410.753.3000 OFFICE **Kyle James** kjames@segallgroup.com 443.324.2558 **CELL** 410.753.3000 **OFFICE** 

### **SEGALL GROUP COMMERCIAL REAL ESTATE**

410.753.3000 **OFFICE** 605 South Eden Street Suite 200 Baltimore, MD 21231

segallgroup.com • RETAIL ORIENTED™

# **LEASING PLAN** 410 Meadow Creek Drive • Westminster, MD 21158





### FOR MORE INFORMATION, CONTACT:

José R. Santana jsantana@segallgroup.com 410.978.7744 CELL 410.753.3000 OFFICE **Kyle James** kjames@segallgroup.com 443.324.2558 **CELL** 410.753.3000 **OFFICE** 

### **SEGALL GROUP COMMERCIAL REAL ESTATE**

410.753.3000 **OFFICE** 605 South Eden Street Suite 200 Baltimore, MD 21231

segallgroup.com • RETAIL ORIENTED™

# FLOOR PLAN 410 Meadow Creek Drive • Westminster, MD 21158





### FOR MORE INFORMATION, CONTACT:

José R. Santana jsantana@segallgroup.com 410.978.7744 CELL 410.753.3000 OFFICE **Kyle James** kjames@segallgroup.com 443.324.2558 **CELL** 410.753.3000 **OFFICE** 

### **SEGALL GROUP COMMERCIAL REAL ESTATE**

410.753.3000 **OFFICE** 605 South Eden Street Suite 200 Baltimore, MD 21231

segallgroup.com • RETAIL ORIENTED™

# FLOOR PLAN 41