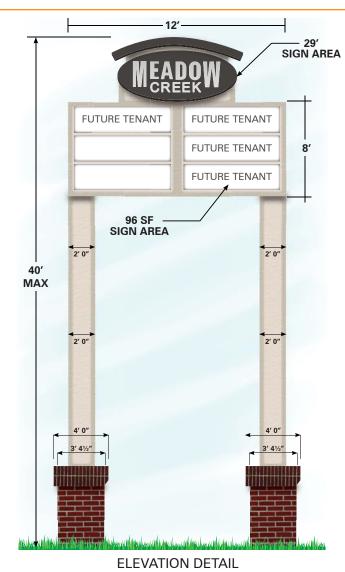

Santana jsantana@segallgroup.com 410.978.7744 CELL 410.753.3000 OFFICE **Kyle James** kjames@segallgroup.com 443.324.2558 **CELL** 410.753.3000 **OFFICE** 

### **SEGALL GROUP COMMERCIAL REAL ESTATE**

410.753.3000 **OFFICE** 605 South Eden Street Suite 200 Baltimore, MD 21231

segallgroup.com • RETAIL ORIENTED™

# FLOOR PLAN 410 Meadow Creek Drive • Westminster, MD 21158





### FOR MORE INFORMATION, CONTACT:

José R. Santana jsantana@segallgroup.com 410.978.7744 CELL 410.753.3000 OFFICE **Kyle James** kjames@segallgroup.com 443.324.2558 **CELL** 410.753.3000 **OFFICE** 

### **SEGALL GROUP COMMERCIAL REAL ESTATE**

410.753.3000 **OFFICE** 605 South Eden Street Suite 200 Baltimore, MD 21231



# **SIGNAGE** 410 Meadow Creek Drive • Westminster, MD 21158





**Current Tenant Signage** 



# PROPOSED ADDITIONAL PYLON SIGN

### FOR MORE INFORMATION, CONTACT:

José R. Santana jsantana@segallgroup.com 410.978.7744 CELL 410.753.3000 OFFICE **Kyle James** kjames@segallgroup.com 443.324.2558 **CELL** 410.753.3000 **OFFICE** 

### **SEGALL GROUP COMMERCIAL REAL ESTATE**

410.753.3000 **OFFICE** 605 South Eden Street Suite 200 Baltimore, MD 21231

segallgroup.com • RETAIL ORIENTED<sup>SM</sup>

# **VEHICULAR ACCESS POINTS** 410 Meadow Creek Drive • Westminster, MD 21158





### **FOR MORE INFORMATION, CONTACT:**

José R. Santana jsantana@segallgroup.com 410.978.7744 CELL 410.753.3000 OFFICE **Kyle James** kjames@segallgroup.com 443.324.2558 **CELL** 410.753.3000 **OFFICE** 

### **SEGALL GROUP COMMERCIAL REAL ESTATE**

410.753.3000 OFFICE 605 South Eden Street Suite 200 Baltimore