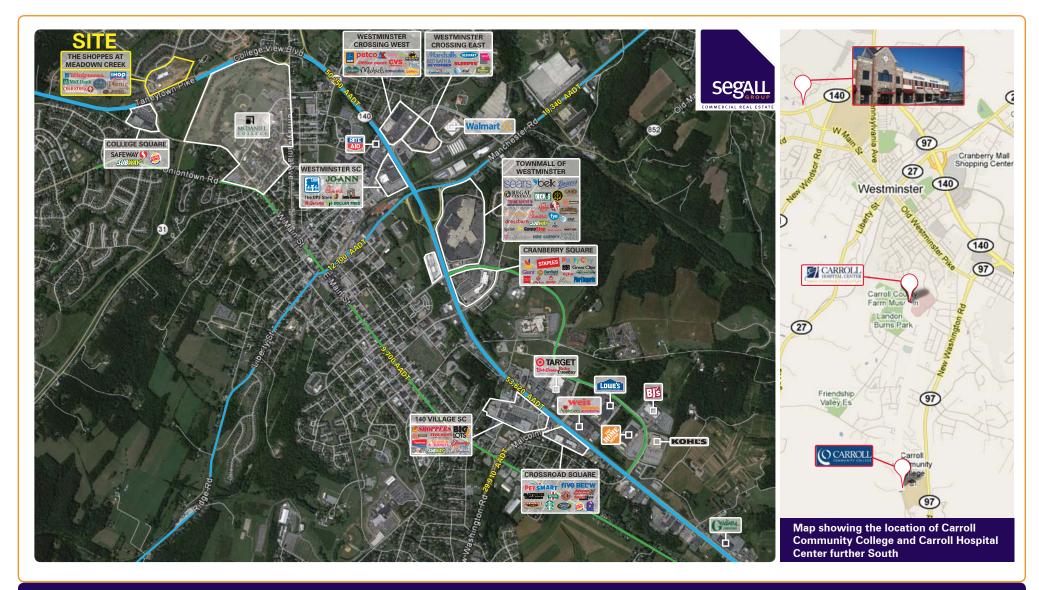

## **AERIAL** 410 Meadow Creek Drive • Westminster, MD 21158

### **OVERVIEW**

The Shoppes at Meadow Creek is a 15 acre upscale, mixed use development located at the intersection of Maryland Routes 140, 31 and 97 in the geographic center of Carroll County, Maryland. The project is designed in a Town Center format, and consists of over 100,000 square feet of retail and office space and five pad sites. Located at the center of residential growth in Westminster.