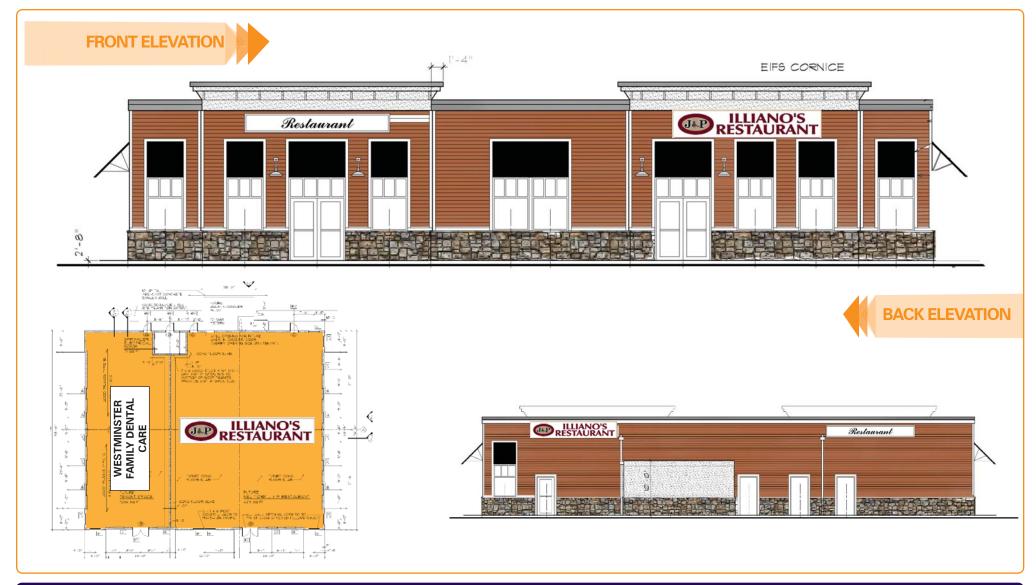

# **SIGNAGE** 410 Meadow Creek Drive • Westminster, MD 21158

**Current Tenant Signage** 