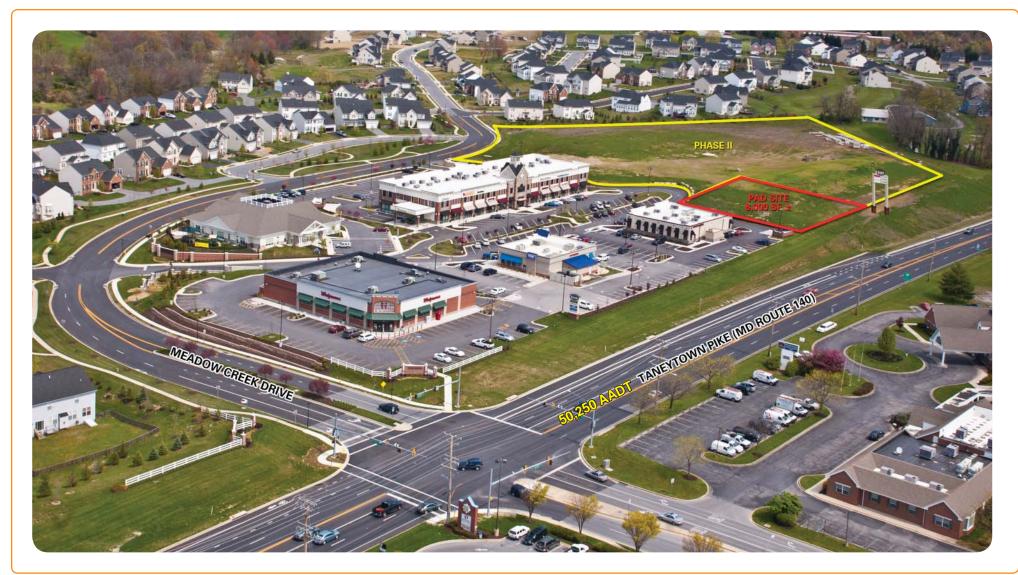

# SITE PLAN 410 Meadow Creek Drive • Westminster, MD 21158

### **OVERVIEW**

The Shoppes at Meadow Creek is a 15 acre upscale, mixed use development located at the intersection of Maryland Routes 140, 31 and 97 in the geographic center of Carroll County, Maryland. The project is designed in a Town Center format, and consists of over 100,000 square feet of retail and office space and five pad sites. Located at the center of residential growth in Westminster.

### **FEATURING**

| AVAILABLE SPACE | 3,525 SF; 20,800 SF; 8,000 SF pad; Previous Bank space now available.                                                                             |  |  |
|-----------------|---------------------------------------------------------------------------------------------------------------------------------------------------|--|--|
| PARKING         | 5:1                                                                                                                                               |  |  |
| TERM            | Five (5) year minimum                                                                                                                             |  |  |
| RENTAL RATE     | 1st Floor: \$22.50 per sf NNN                                                                                                                     |  |  |
| CO-TENANTS      | Walgreens, IHOP, Illianos Restaurant, The Young<br>School, Edward Jones, Speech Pathways, Connect<br>Hearing, Phoenix Salon Suites, and Coldstone |  |  |
| ZONING          | NC                                                                                                                                                |  |  |